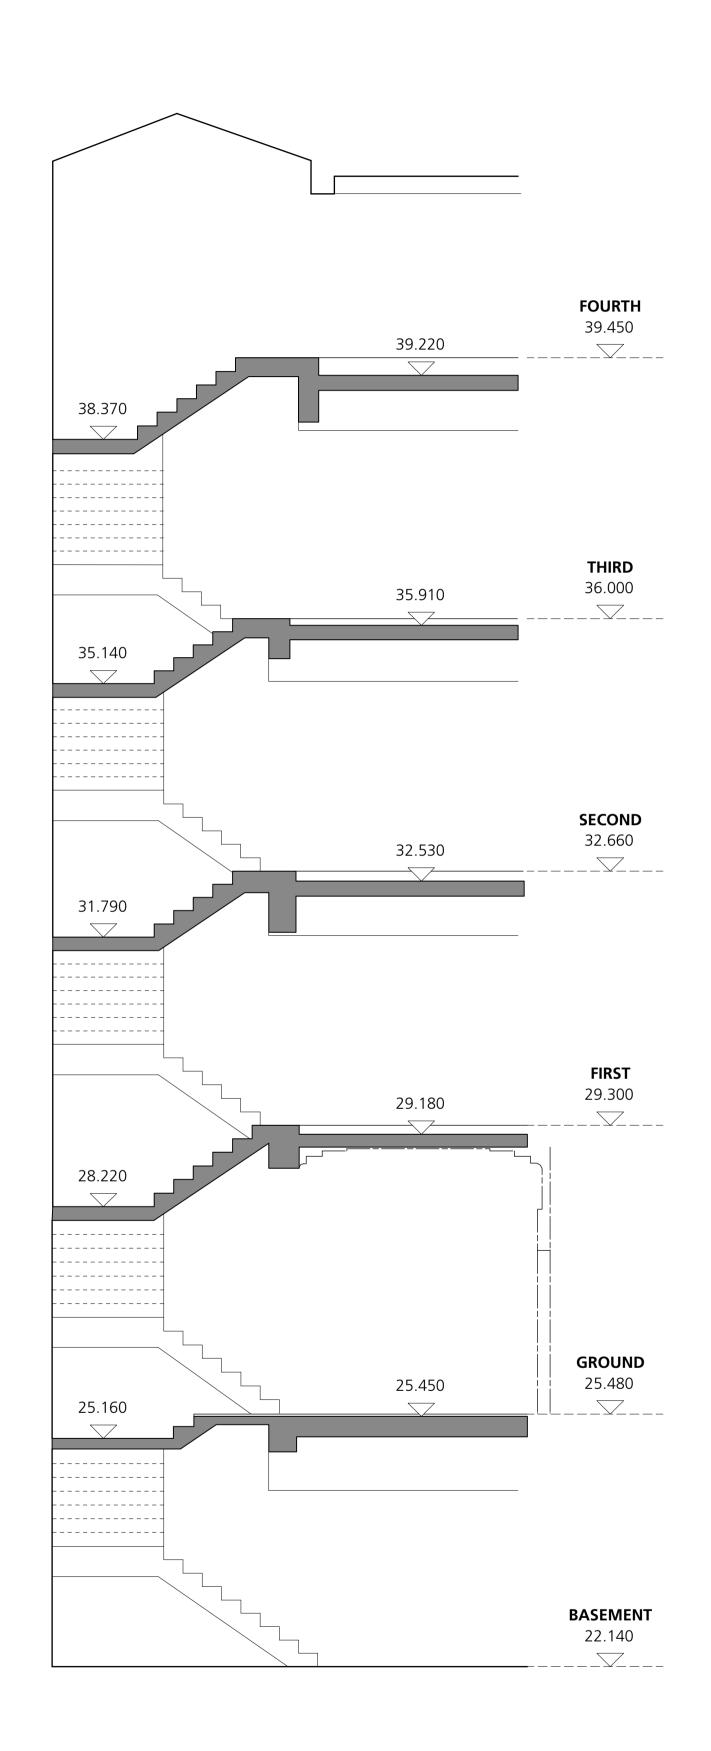

information shown on this drawing and any other contract information or manufacturers/suppliers recommendations is to be brought to the attention of the Architect

DO NOT SCALE FROM THIS DRAWING. NOTES.

#### **PLEASE NOTE:** DRAWING TO BE PRINTED IN COLOUR

P1 ISSUED FOR PLANNING REVISION

05.01.17 DATE

### Buckley Gray Yeoman

Studio 4.04 The Tea Building 56 Shoreditch High Street London E1 6JJ T: 020 7033 9913 F: 020 7033 9914

ESAS Holdings A.S

PROJECT Summit House

CLIENT

DRAWING STATUS

#### DRAWING 4th Floor Terrace Existing & Proposed Details SCALE 1:50 @ A1 (1:100 @ A3) DATE DRAWN BY Dec 2016 CO DWG No. REVISION 893\_ED-01 P1

#### PLANNING

Information contained on this drawing is the sole copyright of Buckley Gray Yeoman and is not to be reproduced without their permission.



1 Main Stair: Existing Section 1:50 at A1





3 Proposed Plan: Typical Floor 1:50 at A1

2 Main Stair: Proposed Section 1:50 at A1

GENERAL NOTES.

All dimensions to be checked on site prior to commencement of any works, and/or preparation of any shop drawings.

Sizes of and dimensions to any structural elements are indicative only. See structural engineers drawings for actual sizes / dimensions.

Sizes of and dimensions to any service elements are indicative only. See service engineers drawings for actual sizes and dimensions.

This drawing to be read in conjunction with all other Architect's drawings, specifications and other Consultants' information.

All proprietary systems shown on this drawing are to be installed strictly in accordance with the Manufacturers/Suppliers recommended