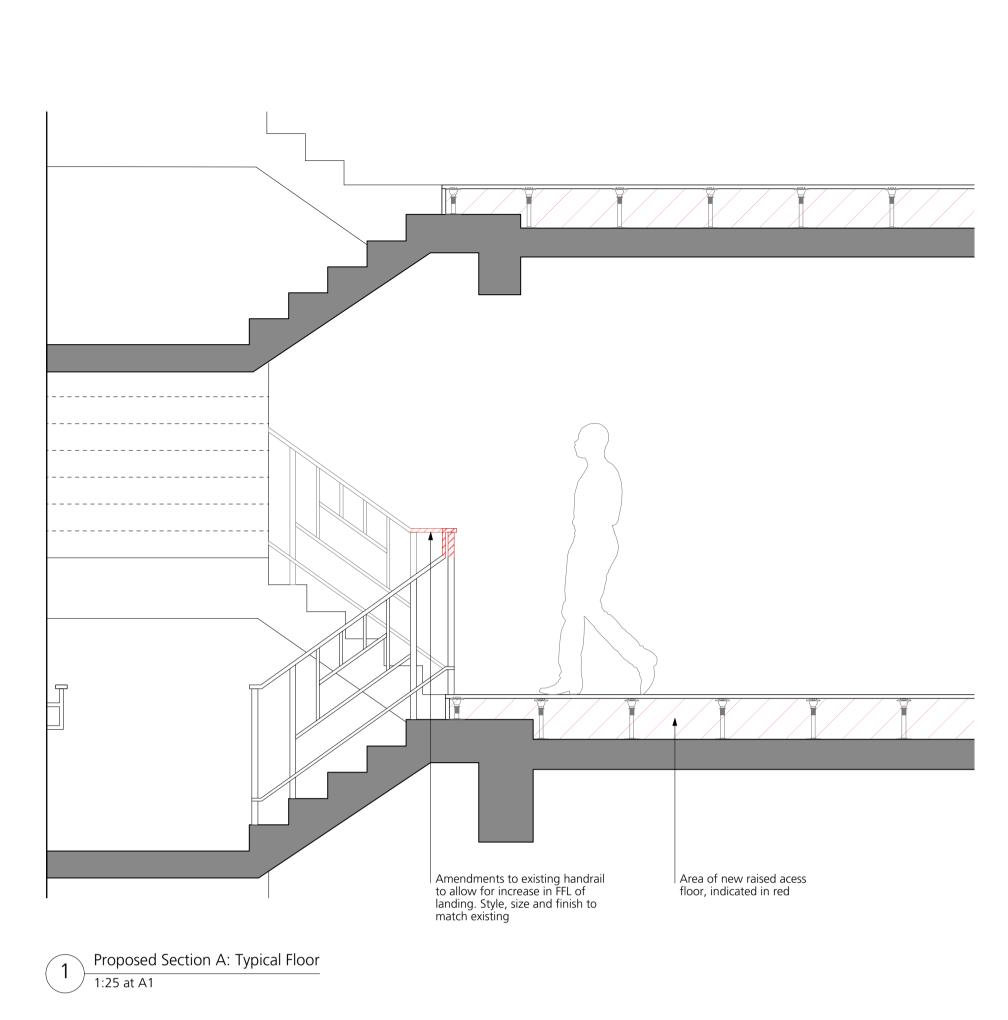

-------|
| tudio | 4 04 | The | Tea B | uildina | 56 | Shoreditch | Hiah | Stree |

05.01.17

DATE

Studio 4.04 The Tea Building 56 Shoreditch High Street London E1 6JJ T: 020 7033 9913 F: 020 7033 9914

ESAS Holdings A.S

PROJECT Summit House

P1 ISSUED FOR PLANNING

REVISION

CLIENT

#### DRAWING Main Stair: Scope of Alterations

| SCALE     | 1:50 @ A1 | (1:100) | @ A3)    |    |
|-----------|-----------|---------|----------|----|
| DATE      | Dec 2016  |         | DRAWN BY | СО |
| DWG No.   |           |         | REVISION |    |
|           | 893_ST-01 |         |          | P1 |
| DRAWING S | STATUS    |         |          |    |

#### PLANNING

Information contained on this drawing is the sole copyright of Buckley Gray Yeoman and is not to be reproduced without their permission.









4 Proposed 1:25 at A1

GENERAL NOTES.

All dimensions to be checked on site prior to commencement of any works, and/or preparation of any shop drawings.

Sizes of and dimensions to any structural elements are indicative only. See structural engineers drawings for actual sizes / dimensions.

Sizes of and dimensions to any service elements are indicative only. See service engineers drawings for actual sizes and dimensions.

This drawing to be read in conjunction with all other Architect's drawings, specifications and other Consultants' information.

All proprietary systems shown on this drawing are to be installed strictly in accordance with the Manufacturers/Suppliers recommended details.

Any discrepancies between information shown on this drawing and any other contract information