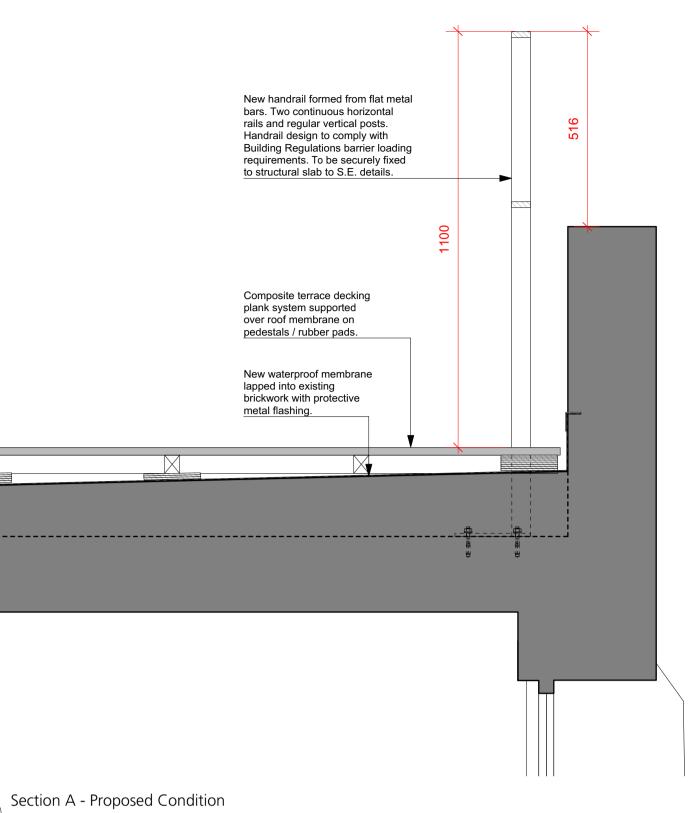

13 F<br>ESAS Holdings A.S<br>Summit House<br>Secondary Glazir<br>Type G<br>1:10 @ A1 (1:20                                                                         | DATE<br>COMAN<br>Dreditch High Street<br>2020 7033 9914               |
| REVISION<br>Studio 4<br>Londo<br>CLIENT<br>PROJECT<br>DRAWING<br>SCALE                            | Buckley Gray Ye<br>1.04 The Tea Building 56 Sho<br>on E1 6JJ T: 020 7033 9913 F<br>ESAS Holdings A.S<br>Summit House<br>Secondary Glazir<br>Type G                                                                                            | DATE<br>COMON<br>Direditch High Street<br>TO 20 7033 9914             |

Information contained on this drawing is the sole copyright of Buckley Gray Yeoman and is not to be reproduced without their permission.

1 M

1







Typical Balustrade detail (5) <sup>/</sup> 1:10 at A1





## 1:10 at A1



1:10 at A1

GENERAL NOTES.

All dimensions to be checked on site prior to commencement of any works, and/or preparation of any shop drawings.

Sizes of and dimensions to any structural elements are indicative only. See structural engineers drawings for actual sizes / dimensions.

Sizes of and dimensions to any service elements are indicative only. See service engineers drawings for actual sizes and dimensions.

This drawing to be read in conjunction with all other Architect's drawings, specifications and other Consultants' information.

All proprietary systems shown on this drawing are to be installed strictly in accordance with the Manufacturers/Suppliers recommended details.

Any discrepancies between informa