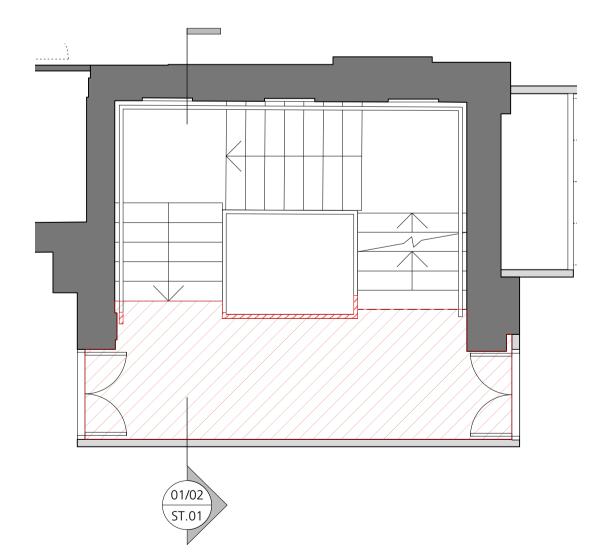

contract information or manufacturers/suppliers recommendations is to be brought to the attention of the Architect

DO NOT SCALE FROM THIS DRAWING. NOTES.

#### **PLEASE NOTE:** DRAWING TO BE PRINTED IN COLOUR

P1 ISSUED FOR PLANNING REVISION

05.01.17 DATE

### Buckley Gray Yeoman

Studio 4.04 The Tea Building 56 Shoreditch High Street London E1 6JJ T: 020 7033 9913 F: 020 7033 9914

ESAS Holdings A.S

PROJECT Summit House

CLIENT

DRAWING STATUS

#### DRAWING 4th Floor Terrace Existing & Proposed Details SCALE 1:50 @ A1 (1:100 @ A3) DATE DRAWN BY Dec 2016 CO DWG No. REVISION 893\_ED-01 P1

#### PLANNING

Information contained on this drawing is the sole copyright of Buckley Gray Yeoman and is not to be reproduced without their permission.



1 Main Stair: Existing Section 1:50 at A1





3 Proposed Plan: Typical Floor 1:50 at A1

2 Main Stair: Proposed Section 1:50 at A1

GENERAL NOTES.

All dimensions to be checked on site prior to commencement of any works, and/or preparation of any shop drawings.

Sizes of and dimensions to any structural elements are indicative only. See structural engineers drawings for actual sizes / dimensions.

Sizes of and dimensions to any service elements are indicative only. See service engineers drawings for actual sizes and dimensions.

This drawing to be read in conjunction with all other Architect's drawings, specifications and other Consultants' information.

All proprietary systems shown on this drawing are to be installed strictly in accordance with the Manufacturers/Suppliers recommended details.

Any discrepancies between information