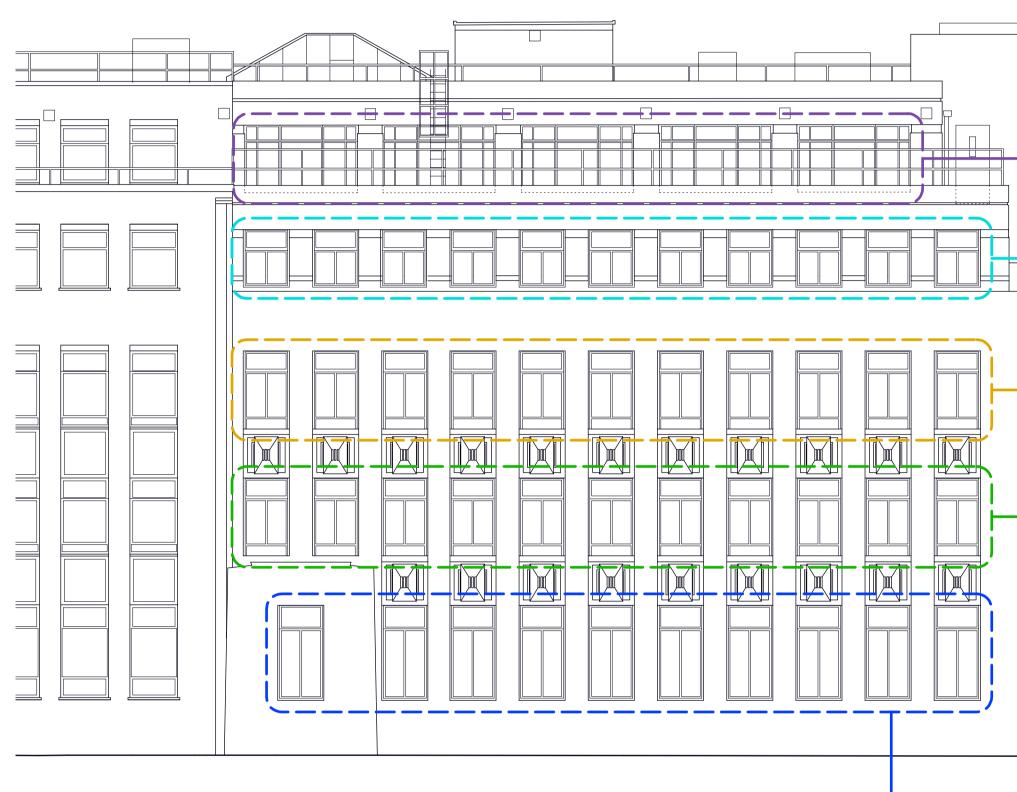

DANE STREET

Proposed East Elevation: Scope of Secondary Glazing 1 1:100 at A1

TYPE

2 Proposed North Elevation: Scope of Secondary Glazing 1:100 at A1

0 5

GENERAL NOTES.

All dimensions to be checked on site prior to commencement of any works, and/or preparation of any shop drawings.