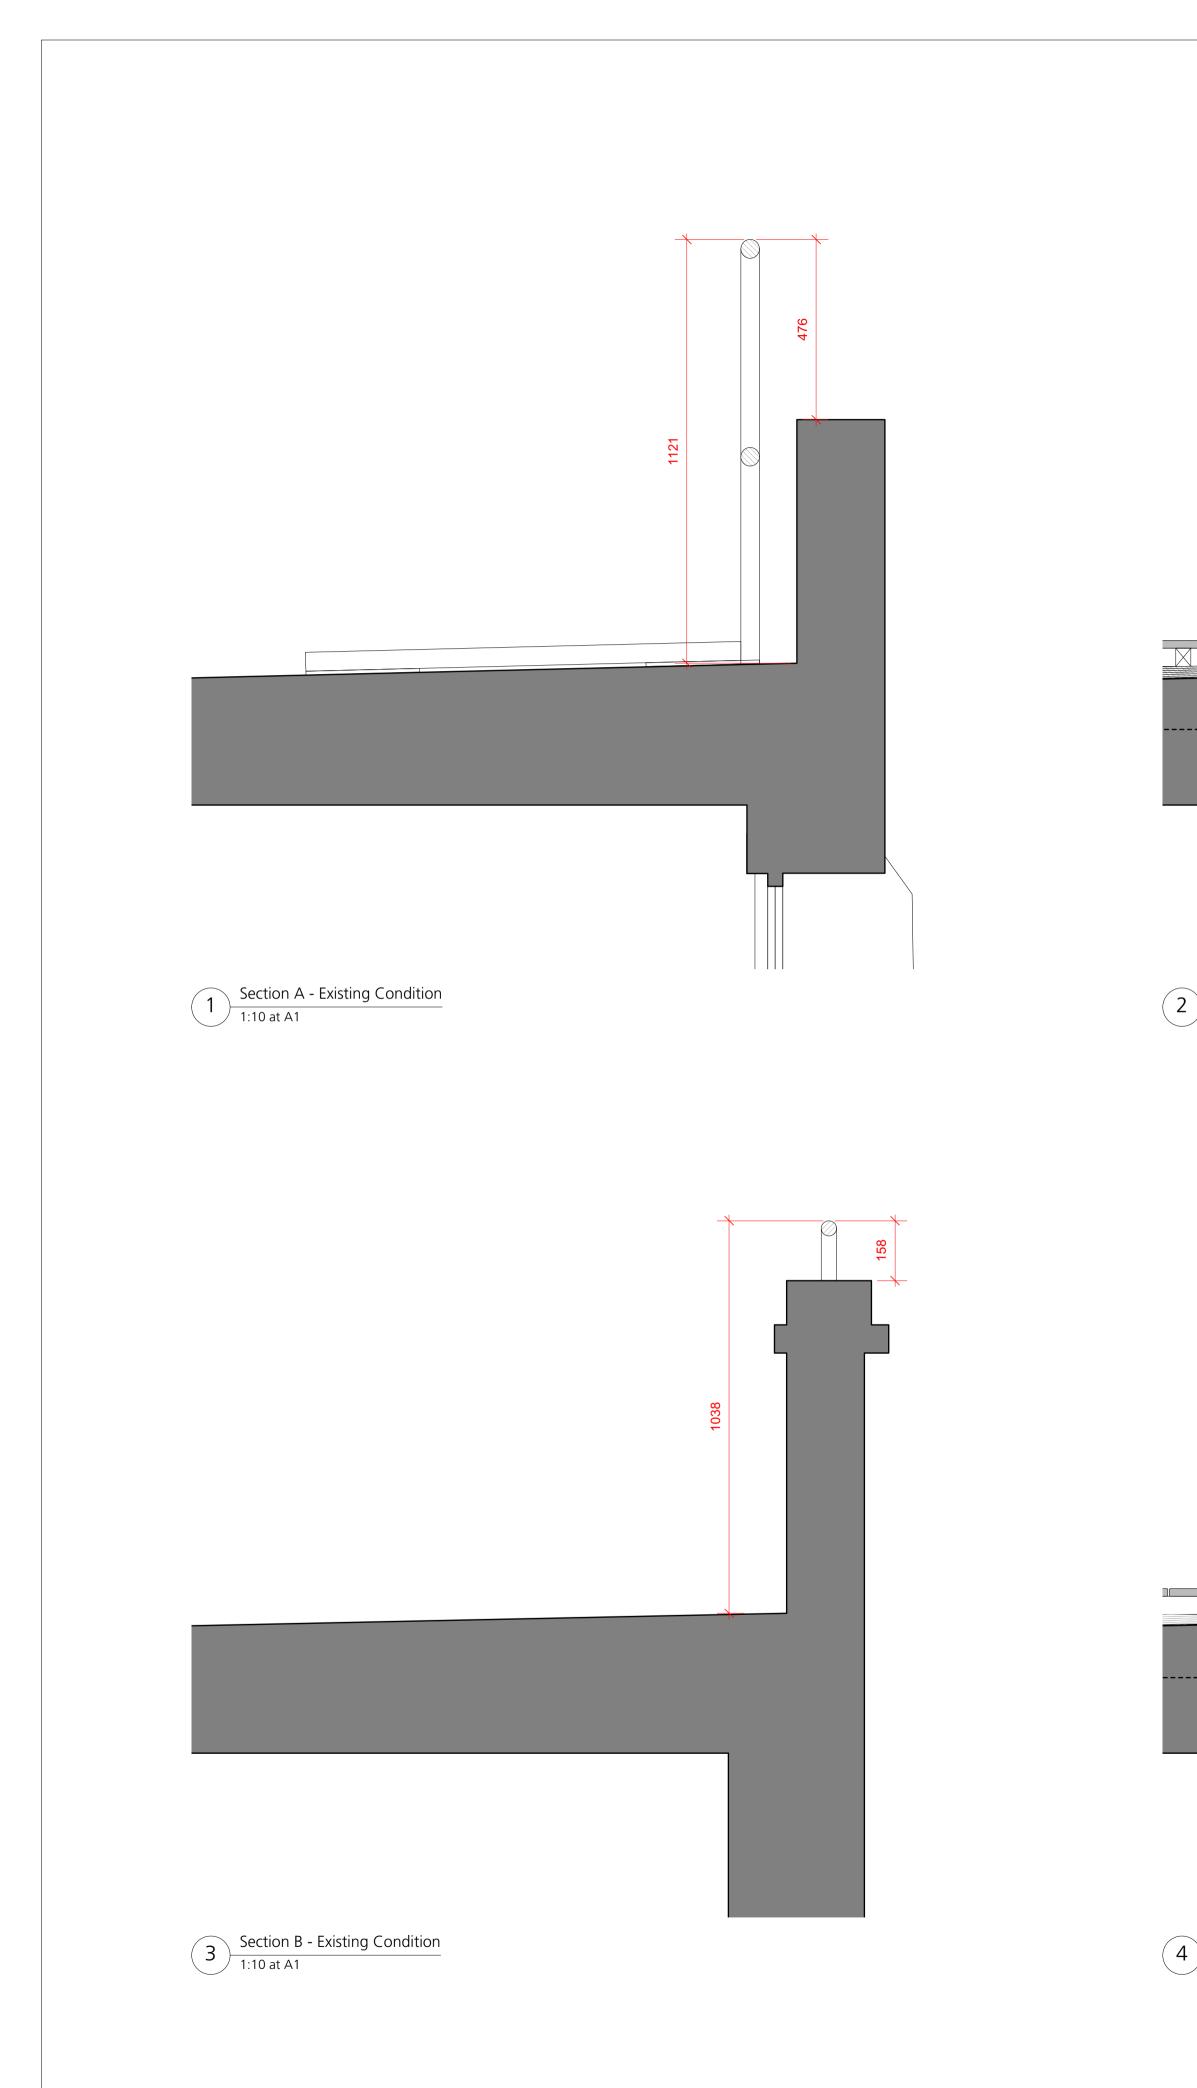

9913 F<br>ESAS Holdings A.S<br>Summit House<br>Secondary Glazir<br>Type G<br>1:10 @ A1 (1:20                                                                         | DATE<br>COMAN<br>Dreditch High Street<br>2020 7033 9914               |
| REVISION<br>Studio 4<br>Londo<br>CLIENT<br>PROJECT<br>DRAWING<br>SCALE                            | Buckley Gray Ye<br>1.04 The Tea Building 56 Sho<br>on E1 6JJ T: 020 7033 9913 F<br>ESAS Holdings A.S<br>Summit House<br>Secondary Glazir<br>Type G                                                                                            | DATE<br>COMON<br>Direditch High Street<br>TO 20 7033 9914             |

Information contained on this drawing is the sole copyright of Buckley Gray Yeoman and is not to be reproduced without their permission.

1 M

1







Typical Balustrade detail (5) <sup>/</sup> 1:10 at A1





## 1:10 at A1



1:10 at A1

GENERAL NOTES.

All dimensions to be checked on site prior to commencement of any works, and/or preparation of any shop drawings.

Sizes of and dimensions to any structural elements are indicative only. See structural engineers drawings for actual sizes / dimensions.

Sizes of and dimensions to any service elements are indicative only. See service engineers drawings for actual sizes and dimensions.

This drawing to be read in conjunction with all other Architect's drawings, specifications and other Consultants' information.

All proprietary systems shown on this drawing are to be installed strictly in accordance with the Manufacturers/Suppliers recommended details.

Any discrepancies between infor