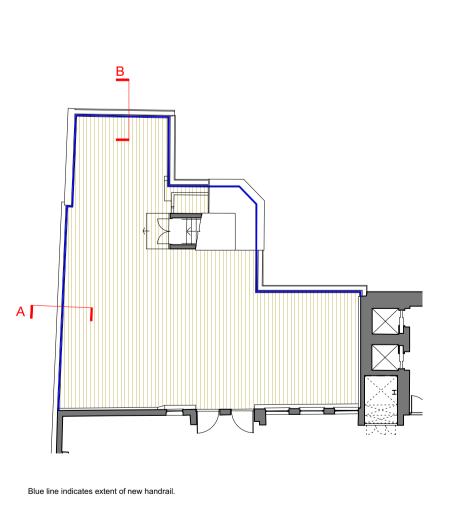

ir<br>Type G<br>1:10 @ A1 (1:20                                                                         | DATE<br>COMAN<br>Dreditch High Street<br>2020 7033 9914               |
| REVISION<br>Studio 4<br>Londo<br>CLIENT<br>PROJECT<br>DRAWING<br>SCALE                            | Buckley Gray Ye<br>1.04 The Tea Building 56 Sho<br>on E1 6JJ T: 020 7033 9913 F<br>ESAS Holdings A.S<br>Summit House<br>Secondary Glazir<br>Type G                                                                                            | DATE<br>COMON<br>Direditch High Street<br>TO 20 7033 9914             |

Information contained on this drawing is the sole copyright of Buckley Gray Yeoman and is not to be reproduced without their permission.

1 M

1







Typical Balustrade detail (5) <sup>/</sup> 1:10 at A1





## 1:10 at A1



1:10 at A1

GENERAL NOTES.

All dimensions to be checked on site prior to commencement of any works, and/or preparation of any shop drawings.

Sizes of and dimensions to any structural elements are indicative only. See structural engineers drawings for actual sizes / dimensions.

Sizes of and dimensions to any service elements are indicative only. See service engineers drawings for actual sizes and dimensions.

This drawing to be read in conjunction with all other Architect's drawings, specifications and other Consultants' information.

All proprietary systems shown on this drawing are to be installed strictly in accordance with the Manufacturers/Suppliers recommended details.

Any discrepancies between information shown on this drawing and any other contract informati