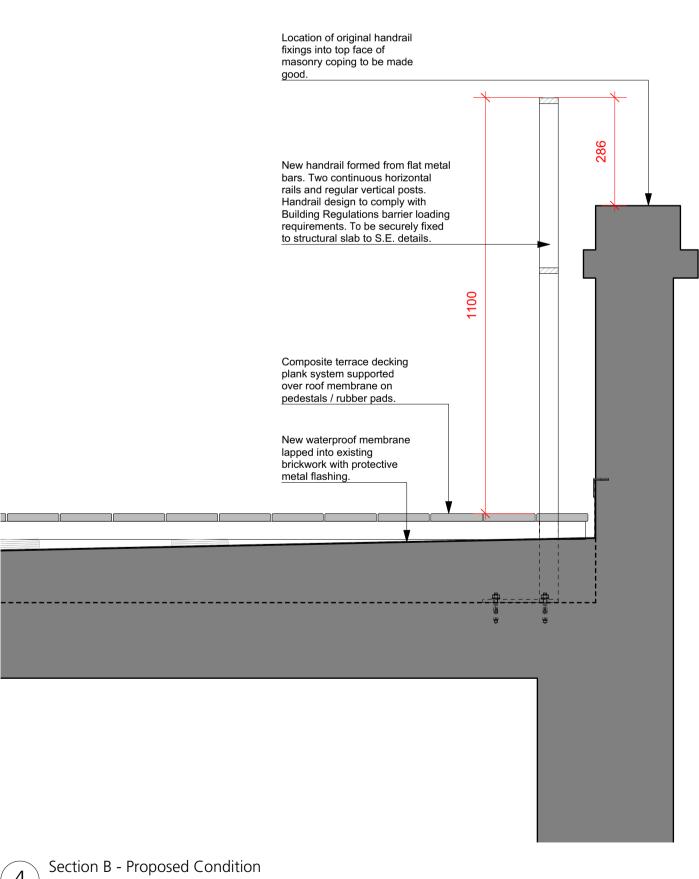

0 @ A1 (1:20                                                                         | DATE<br>COMAN<br>Dreditch High Street<br>2020 7033 9914               |
| REVISION<br>Studio 4<br>Londo<br>CLIENT<br>PROJECT<br>DRAWING<br>SCALE                            | Buckley Gray Ye<br>1.04 The Tea Building 56 Sho<br>on E1 6JJ T: 020 7033 9913 F<br>ESAS Holdings A.S<br>Summit House<br>Secondary Glazir<br>Type G                                                                                            | DATE<br>COMON<br>Direditch High Street<br>TO 20 7033 9914             |

Information contained on this drawing is the sole copyright of Buckley Gray Yeoman and is not to be reproduced without their permission.

1 M

1







Typical Balustrade detail (5) <sup>/</sup> 1:10 at A1





## 1:10 at A1



1:10 at A1

GENERAL NOTES.

All dimensions to be checked on site prior to commencement of any works, and/or preparation of any shop drawings.

Sizes of and dimensions to any structural elements are indicative only. See structural engineers drawings for actual sizes / dimensions.

Sizes of and dimensions to any service elements are indicative only. See service engineers drawings for actual sizes and dimensions.

This drawing to be read in conjunction with all other Architect's drawings, specifications and other Consultants' information.

All proprietary systems shown on this drawing are to be installed strictly in accordance with the Manufacturers/Suppliers recommended details.

Any discrepancies between information shown on this drawing and any other contract information or manufacturers