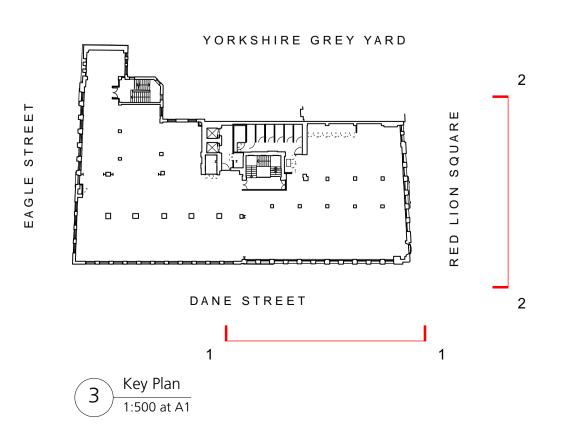

DANE STREET

Proposed East Elevation: Scope of Secondary Glazing 1 1:100 at A1





TYPE



2 Proposed North Elevation: Scope of Secondary Glazing 1:100 at A1

0 5

GENERAL NOTES.

All dimensions to be checked on site prior to commencement of any works, and/or preparation of any shop drawings.

Sizes of and dimensions to any structural elements are indicative only. See structural engineers drawings for actual sizes / dimensions.

Sizes of and dimensions to any service elements are indicative only. See service engineers drawings for actual sizes and dimensions.

This drawing to be read in conjunction with all other Architect's drawings, specifications and other Consultants' information.

All proprietary systems shown on this drawing are to be installed strictly in accordance with the Manufacturers/Suppliers recommended details.

Any discrepancies between information sh