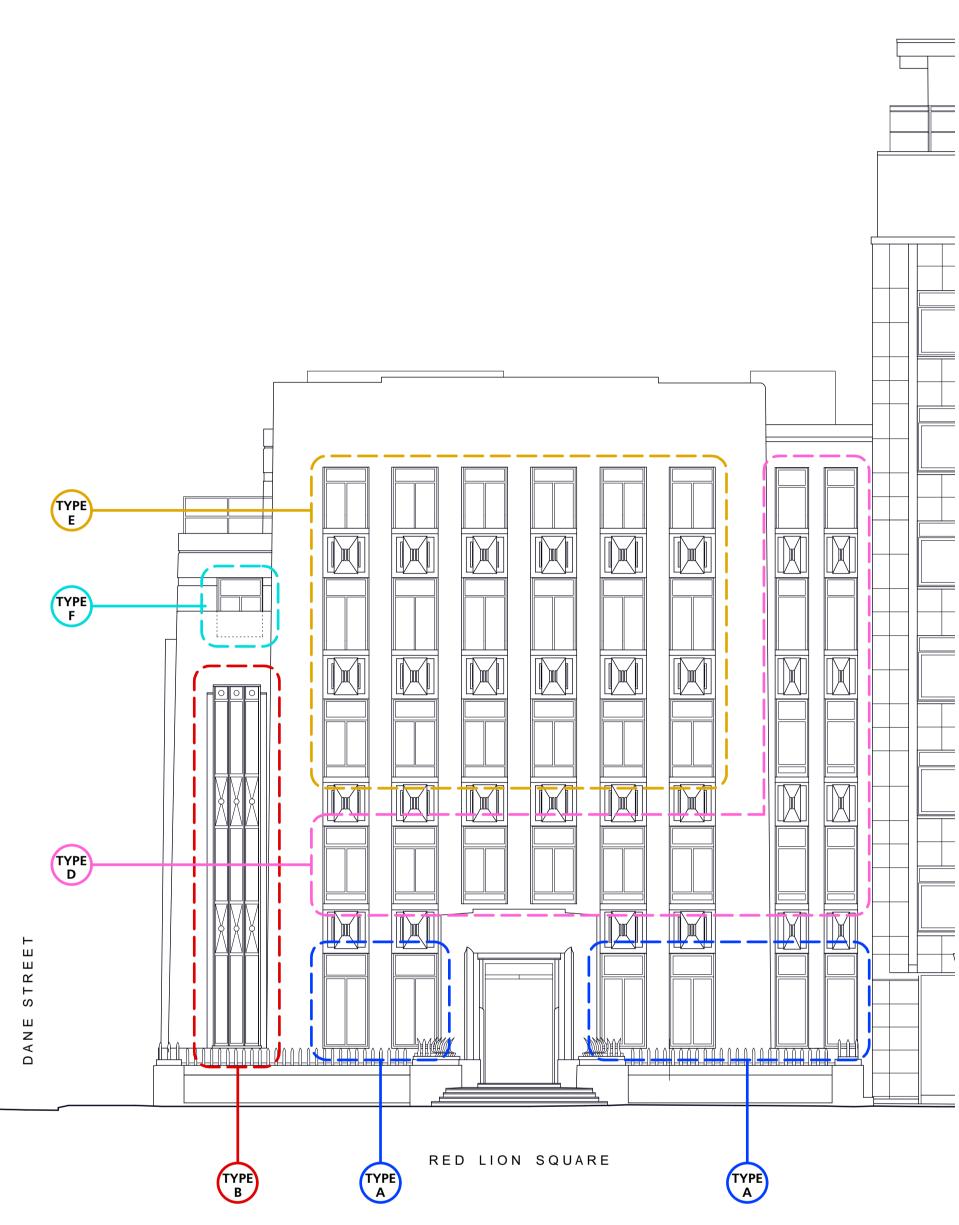

DANE STREET

Proposed East Elevation: Scope of Secondary Glazing 1 1:100 at A1

TYPE

2 Proposed North Elevation: Scope of Secondary Glazing 1:100 at A1

0 5

GENERAL NOTES.

All dimensions to be checked on site prior to commencement of any works, and/or preparation of any shop drawings.