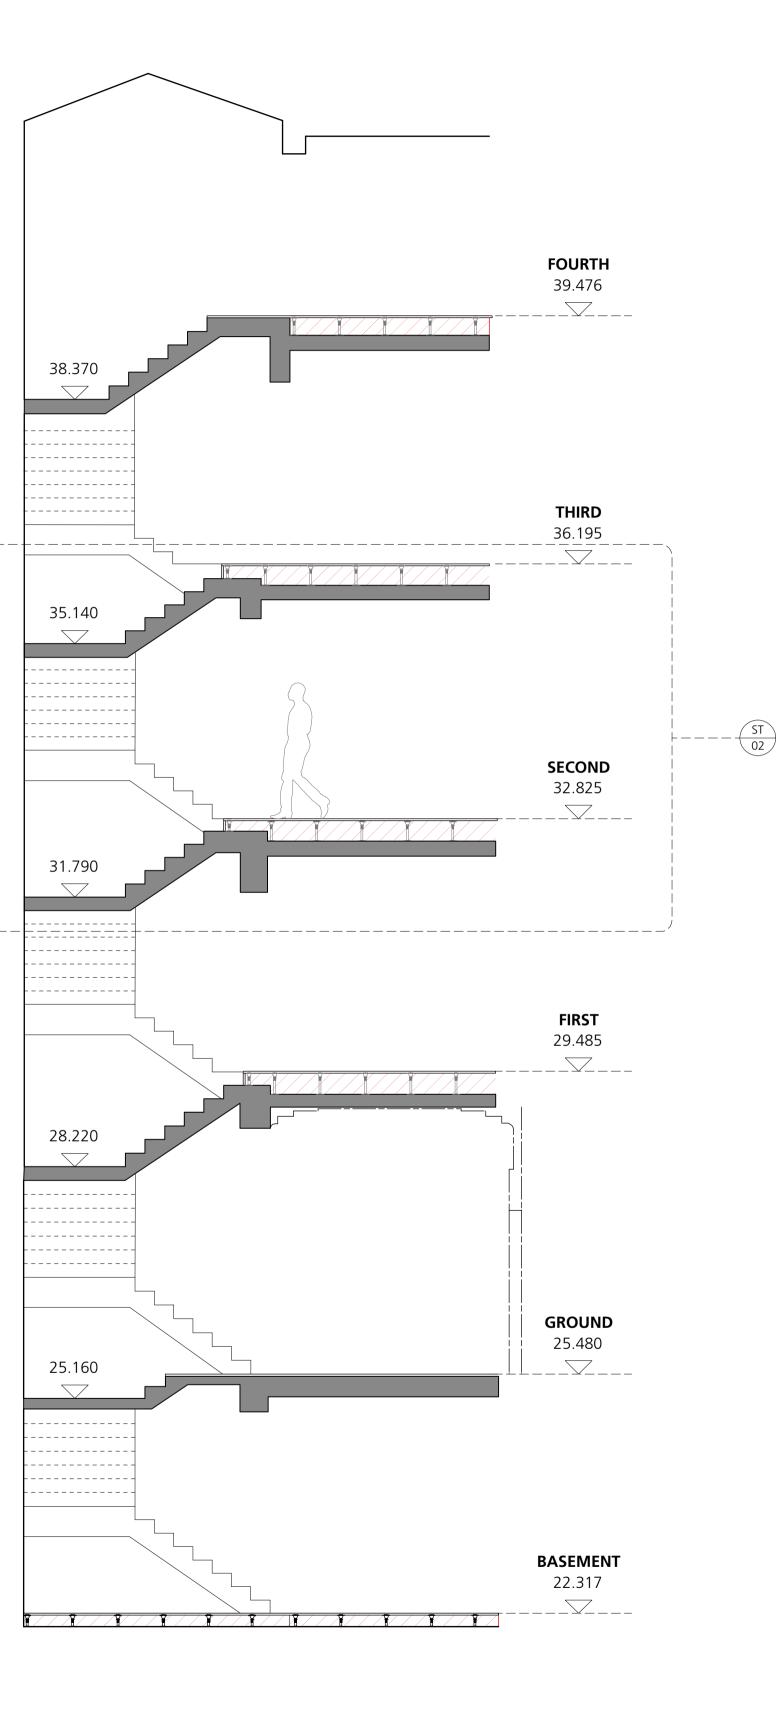

er contract information or manufacturers/suppliers recommendations is to be brought to the attention of the Architect

DO NOT SCALE FROM THIS DRAWING. NOTES.

#### **PLEASE NOTE:** DRAWING TO BE PRINTED IN COLOUR

P1 ISSUED FOR PLANNING REVISION

05.01.17 DATE

### Buckley Gray Yeoman

Studio 4.04 The Tea Building 56 Shoreditch High Street London E1 6JJ T: 020 7033 9913 F: 020 7033 9914

ESAS Holdings A.S

PROJECT Summit House

CLIENT

DRAWING STATUS

#### DRAWING 4th Floor Terrace Existing & Proposed Details SCALE 1:50 @ A1 (1:100 @ A3) DATE DRAWN BY Dec 2016 CO DWG No. REVISION 893\_ED-01 P1

#### PLANNING

Information contained on this drawing is the sole copyright of Buckley Gray Yeoman and is not to be reproduced without their permission.



1 Main Stair: Existing Section 1:50 at A1





3 Proposed Plan: Typical Floor 1:50 at A1

2 Main Stair: Proposed Section 1:50 at A1

GENERAL NOTES.

All dimensions to be checked on site prior to commencement of any works, and/or preparation of any shop drawings.

Sizes of and dimensions to any structural elements are indicative only. See structural engineers drawings for actual sizes / dimensions.

Sizes of and dimensions to any service elements are indicative only. See service engineers drawings for actual sizes and dimensions.

This drawing to be read in conjunction with all other Architect's drawings, specifications and other Consultants' information.

All proprietary systems shown on this drawing are to be installed strictly in accordance with the Manufacturers/Suppliers recommended details.

Any discrepancies between informati