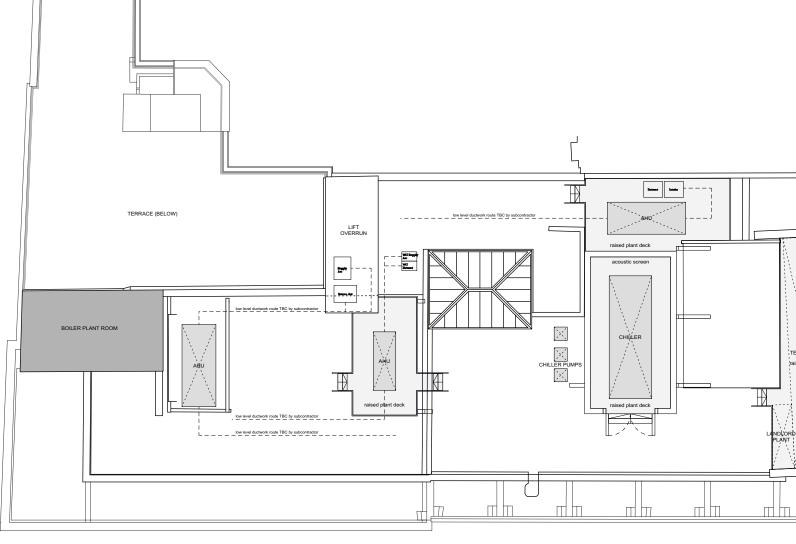

des Notes

gas meter room

All dimensions to be checked on site prior to commencement of any works, and/or preparation of any shop drawings. Sites of and dimensions to any structural elements are indicative only. See structural engineers drawings for actual sizes/dimensions. Sizes of and dimensions to any service elements are indicative only. See service engineers drawings for actual sizes and dimensions. This drawing to be read in conjunction with all other Architect's drawings, specifications and other Consultants' information. All proprietary systems shown on this drawing are to be installed strictly in accordance with the Manufacturers/Suppliers recommended details. Any discrepancies between information shown on this drawing and any other contract information or manufacturers/suppliers recommendations is to be brought to the attention of the Architect. D NOT SCALE FROM THIS DRAWING.