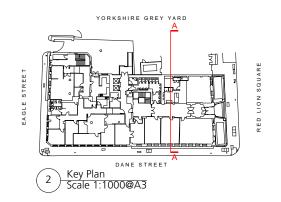

## Existing East Elevation (Dane Street) Scale 1:200@A3

(2) Key Plan Scale 1:1000@A3

| DRAWING | NOTES: |
|---------|--------|
|         |        |

sizes of and dimensions to any service elements are indicative only. See service engineers drawings for actual sizes and