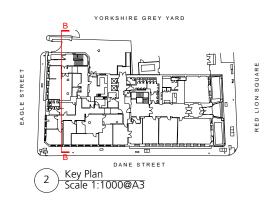

1 Existing Section BB Scale 1:200@A3

0 5 10 M

| DRAWING | NOTES |
|---------|-------|
|         |       |

All dimensions to be checked on site prior to commencement of any works, and/or preparation of any shop drawing: Sizes of and dimensions to any structural elements are indicative only. See structural engineers drawings for actual sized/dimensions.