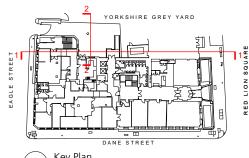

## Existing East Elevation (Dane Street) Scale 1:200@A3

(2) Key Plan Scale 1:1000@A3

| DRAWING | NOTES: |
|---------|--------|
|         |        |

sizes of and dimensions to any service elements are indicative only. See service engineers drawings for actual sizes and