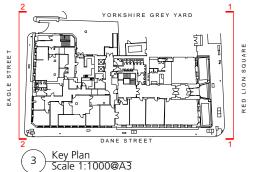

1 Existing West Elevation (to Lightwell) Scale 1:200@A3

Key Plan Scale 1:1000@A3 2 Existing North Elevation (to Lightwell) Scale 1:200@A3

DRAWING NOTES

All dimensions to be checked on site prior to commencement of any works, and/or preparation of any shop drawin Sizes of and dimensions to any structural elements are indicative only. See structural engineers drawings for actual izee/dimensions.