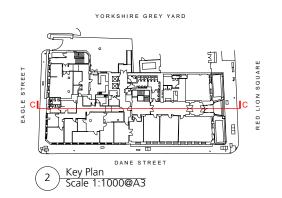

## Existing East Elevation (Dane Street) Scale 1:200@A3

(2) Key Plan Scale 1:1000@A3

| DRAWING | NOTES: |
|---------|--------|
|         |        |

sizes of and dimensions to any service elements are indicative only. See service engineers drawings for actual sizes and