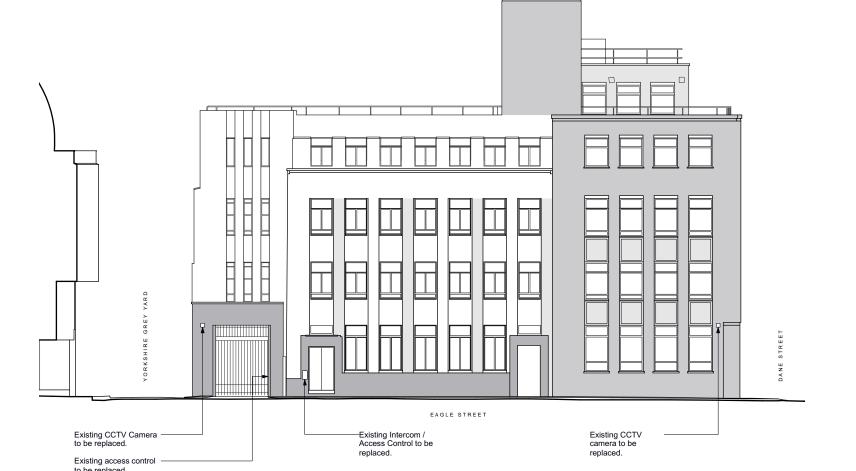

Existing North Elevation (Red Lion Square)
Scale 1:200@A3

Scale 1:1000@A

Existing South Elevation (Eagle Street)
Scale 1:200@A3

0 5 10 N

10 M

DRAWING NOTES

All dimensions to be checked on site prior to commencement of any works, and/or preparation of any shop drawin Sizes of and dimensions to any structural elements are indicative only. See structural engineers drawings for actual izee/dimensions.

| D   | RAWING NOTES: |  |                  | S            | xisting Nor<br>South Eleva                                         | rth and<br>tions   | -              | Buckley Gray Yeoman                                                                                       |
|-----|---------------|--|------------------|--------------|--------------------------------------------------------------------|--------------------|----------------|-----------------------------------------------------------------------------------------------------------|
| h.  |               |  |                  | DATE (1:     | 1:200@ A3)                                                         | 893_A-x-P-xx-Build |                | Studio 4.04 The Tea Building 56 Shoreditch High Street<br>London E1 6JJ T: 020 7033 9913 F: 020 7033 9914 |
| ers |               |  |                  | DWG No.      | 393_EE-01                                                          |                    | REVISION<br>P1 | CLIENT ESAS Holdings A.S                                                                                  |
|     |               |  | 05.01.17<br>DATE | DRAWING STAT | PLANNIN  Information contained on the ey Gray Yeoman and is not to |                    |                | PROJECT Summit House                                                                                      |