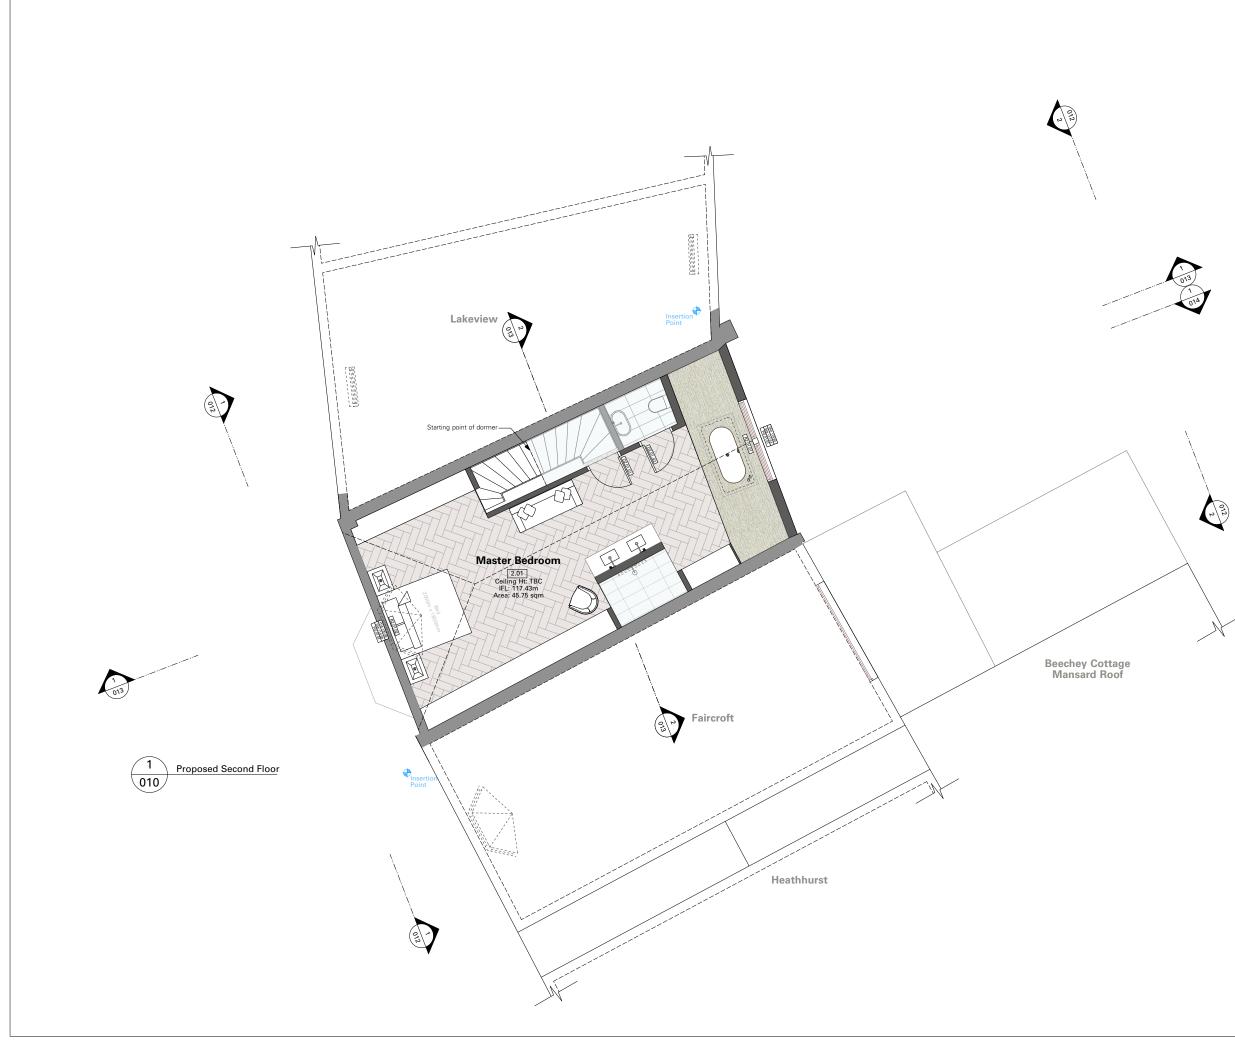

heat

| Notes:  |                |                 |         |  |
|---------|----------------|-----------------|---------|--|
|         | New Walls      |                 |         |  |
|         | Existing walls |                 |         |  |
| GIA = 5 | 9.91 sqm       |                 |         |  |
|         |                |                 |         |  |
|         |                |                 |         |  |
|         |                |                 |         |  |
|         |                |                 |         |  |
|         |                |                 |         |  |
|         |                |                 |         |  |
|         |                |                 |         |  |
|         |                |                 |         |  |
|         |                |                 |         |  |
|         |                |                 |         |  |
|         |                |                 |         |  |
|         |                |                 |         |  |
|         |                |                 |         |  |
|         |                |                 |         |  |
|         |                |                 |         |  |
|         |                |                 |         |  |
|         |                |                 |         |  |
|         |                |                 |         |  |
|         |                |                 |         |  |
|         |                |                 |         |  |
|         |                |                 |         |  |
|         |                |                 |         |  |
|         |                |                 |         |  |
|         |                |                 |         |  |
|         |                |                 |         |  |
|         |                |                 |         |  |
|         |                |                 |         |  |
| Revisio | ins:           |                 |         |  |
| REV A:  | 06-12-16 Dorme | r and rooflight | reduced |  |
|         |                |                 |         |  |
|         |                |                 |         |  |
|         |                |                 |         |  |
|         |                |                 |         |  |
| 1       |                |                 |         |  |