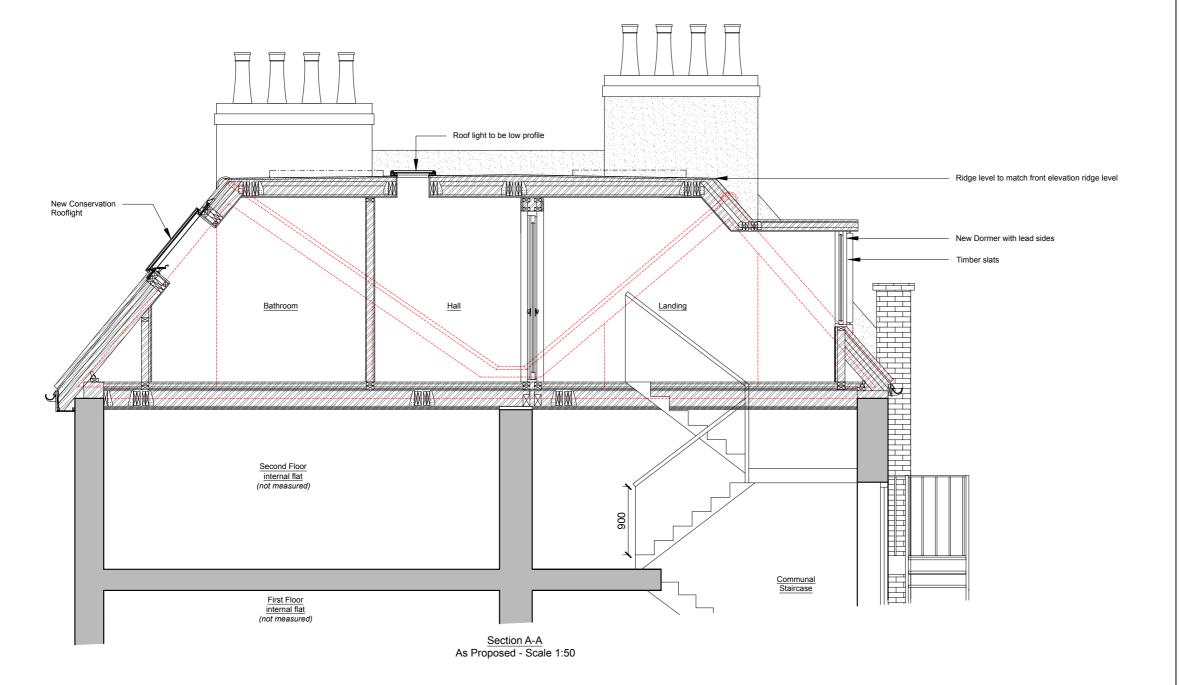

Key





#### NOTES:

© COPYRIGHT - DETAILED PLANNING LTD

all dimension should be checked on site prior to works commencing. Variations in squareness, depth of plaster etc, must be checked for. Where new walls are shown as aligned with existing walls, physical removal of brickwork and / or plaster to establish the actual position of the wall being attached to must be checked.

any discrepancies should be reported in writing immediately.

when printing off PDF's, check that the drawings are printed to correct paper size and scale.

documents should be used as to the drawing status described

property owner to ensure that all aspects of the "party wall etc., act 1996" are complied with prior to any works commencing on site.





## DETAILED PLANNING

UNIT6, ST ALBANS HOUSE ST ALBANS LANE GOLDERS G