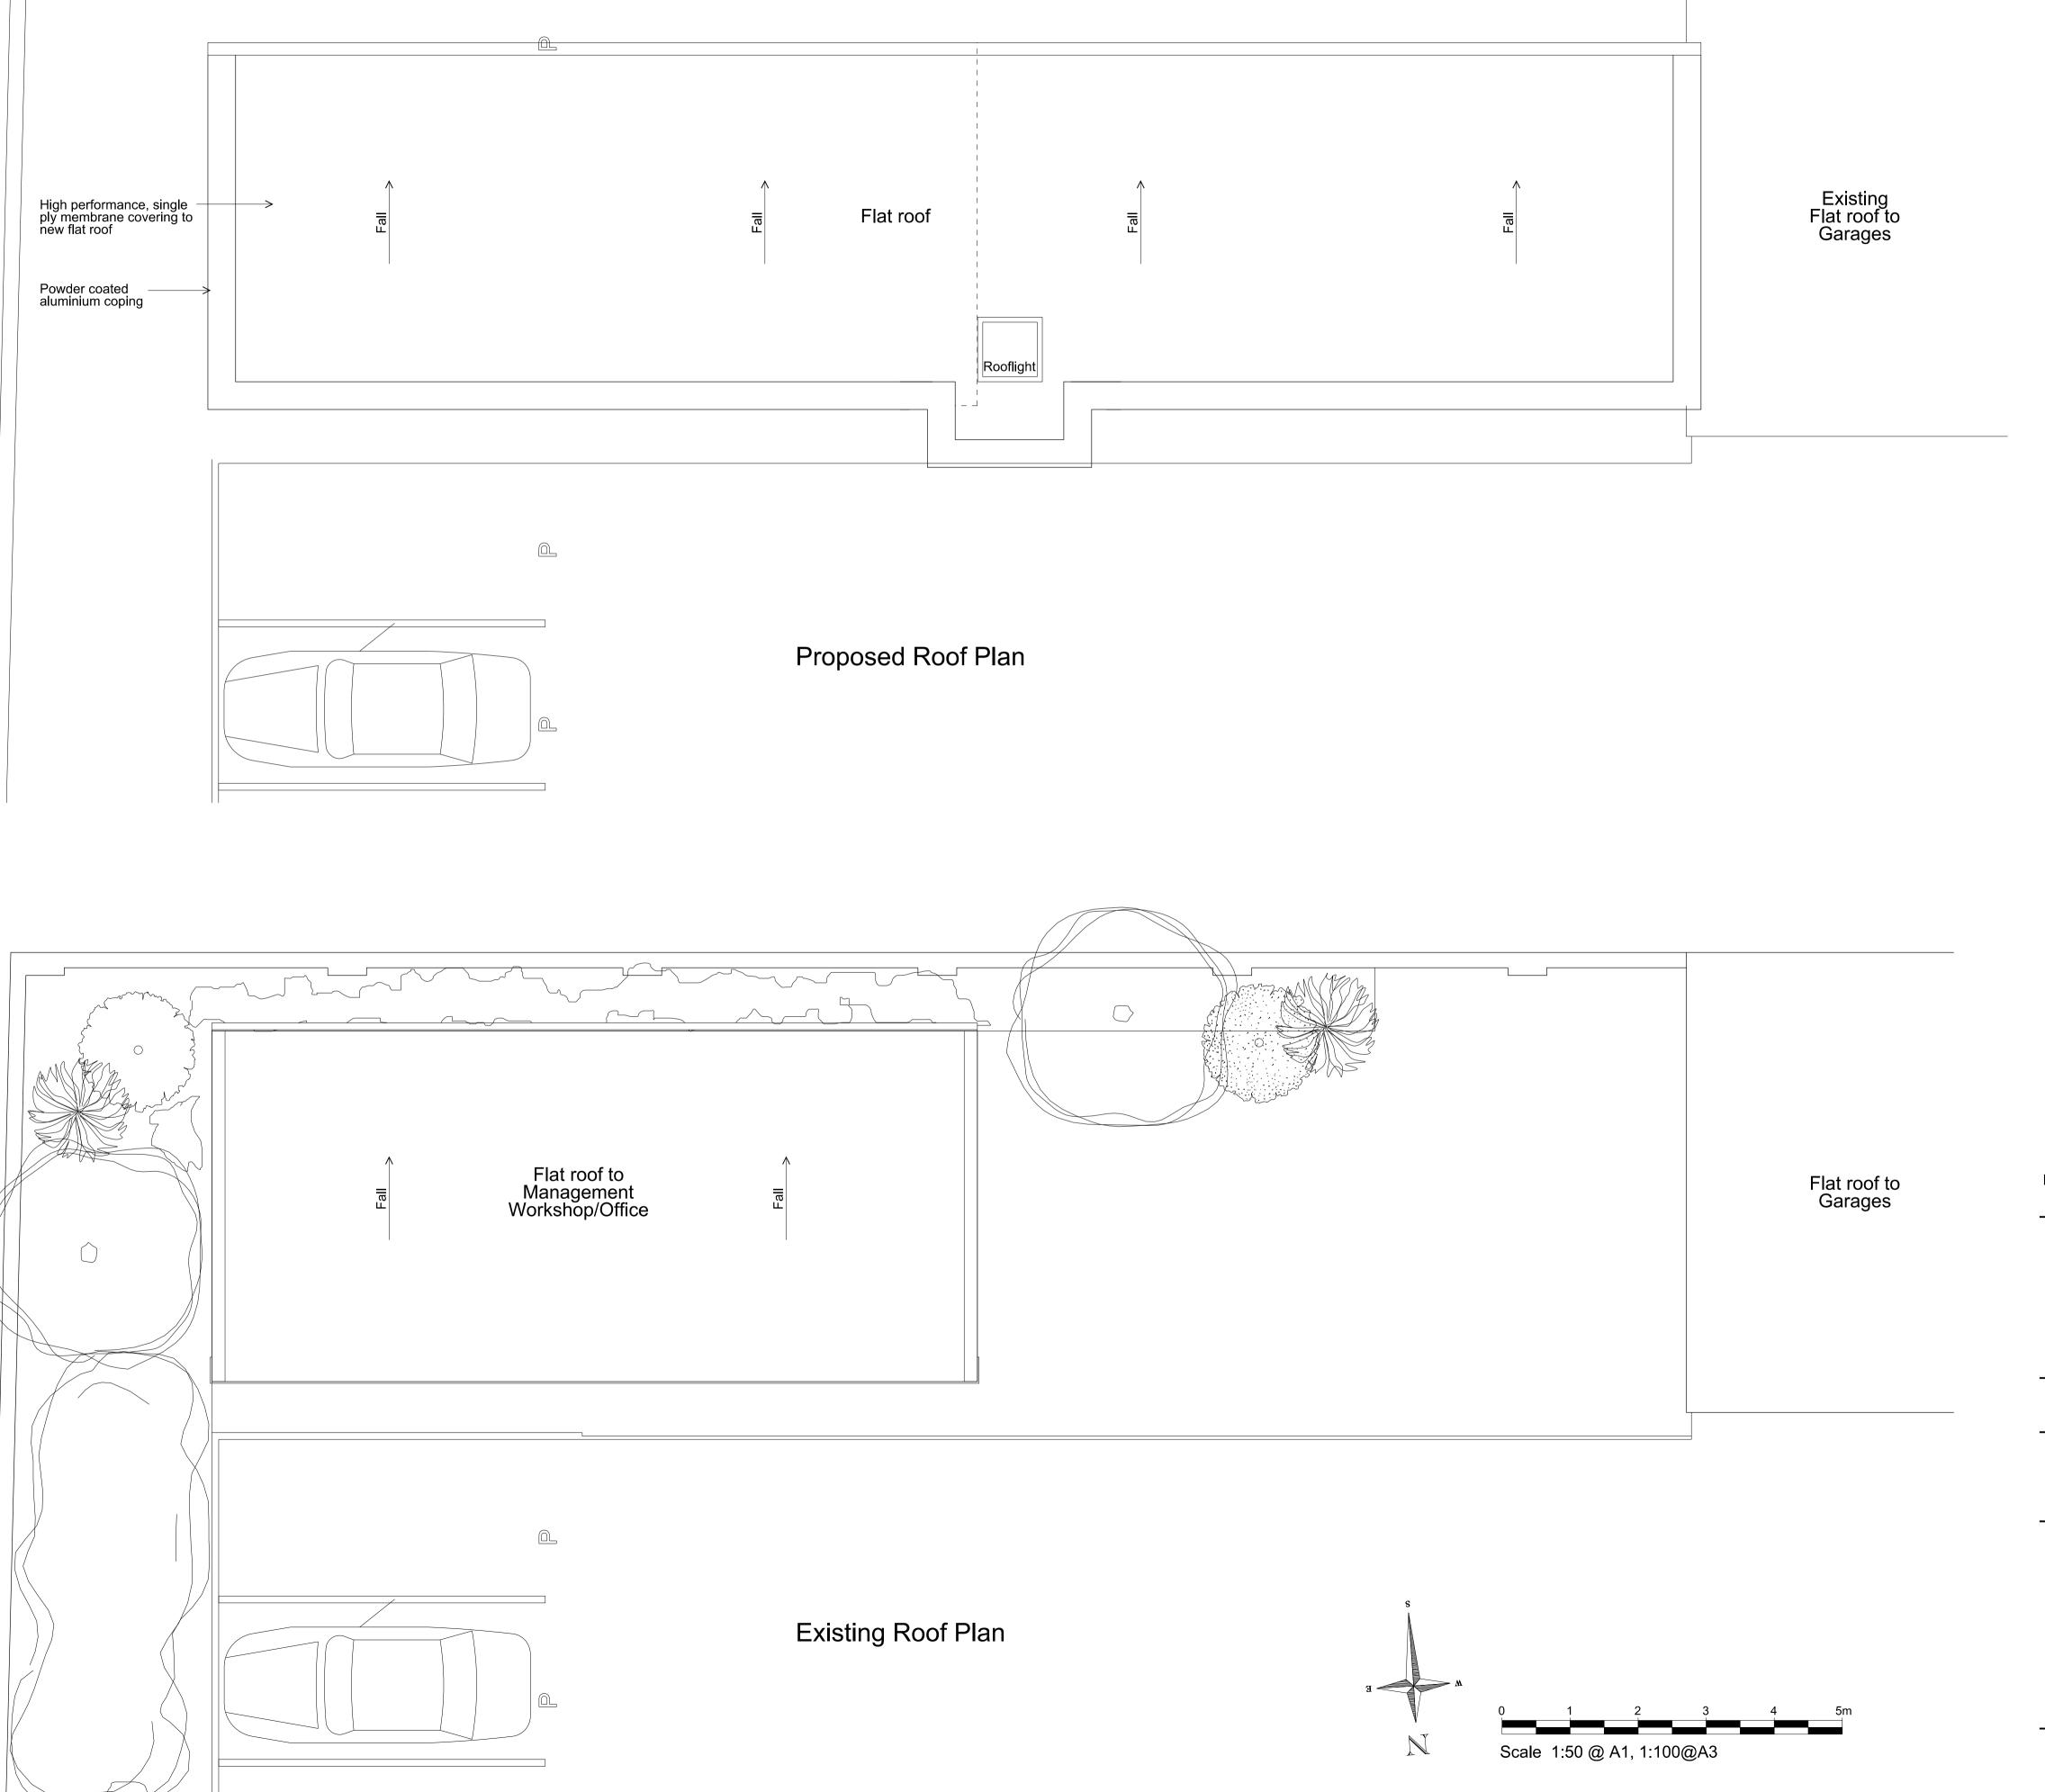

## Notes:

Do not scale from this drawing except for Planning puroposes.
Work from figured dimensions only.
All dimensions to be checked on site prior to commencement of work.

For location refer to Drawing No. 717/300

## Revisions:

Project:
Proposed Side Extsnsion and New
First Floor Residential Unit to
Existing Management Workshop/
Office at Boydell Court,
St John's Wood Park
London NW8 6NJ

Existing & Proposed Roof Plans

Scale: 1:50 @ A1, 1:100 @ A3

**Dec 2016** 