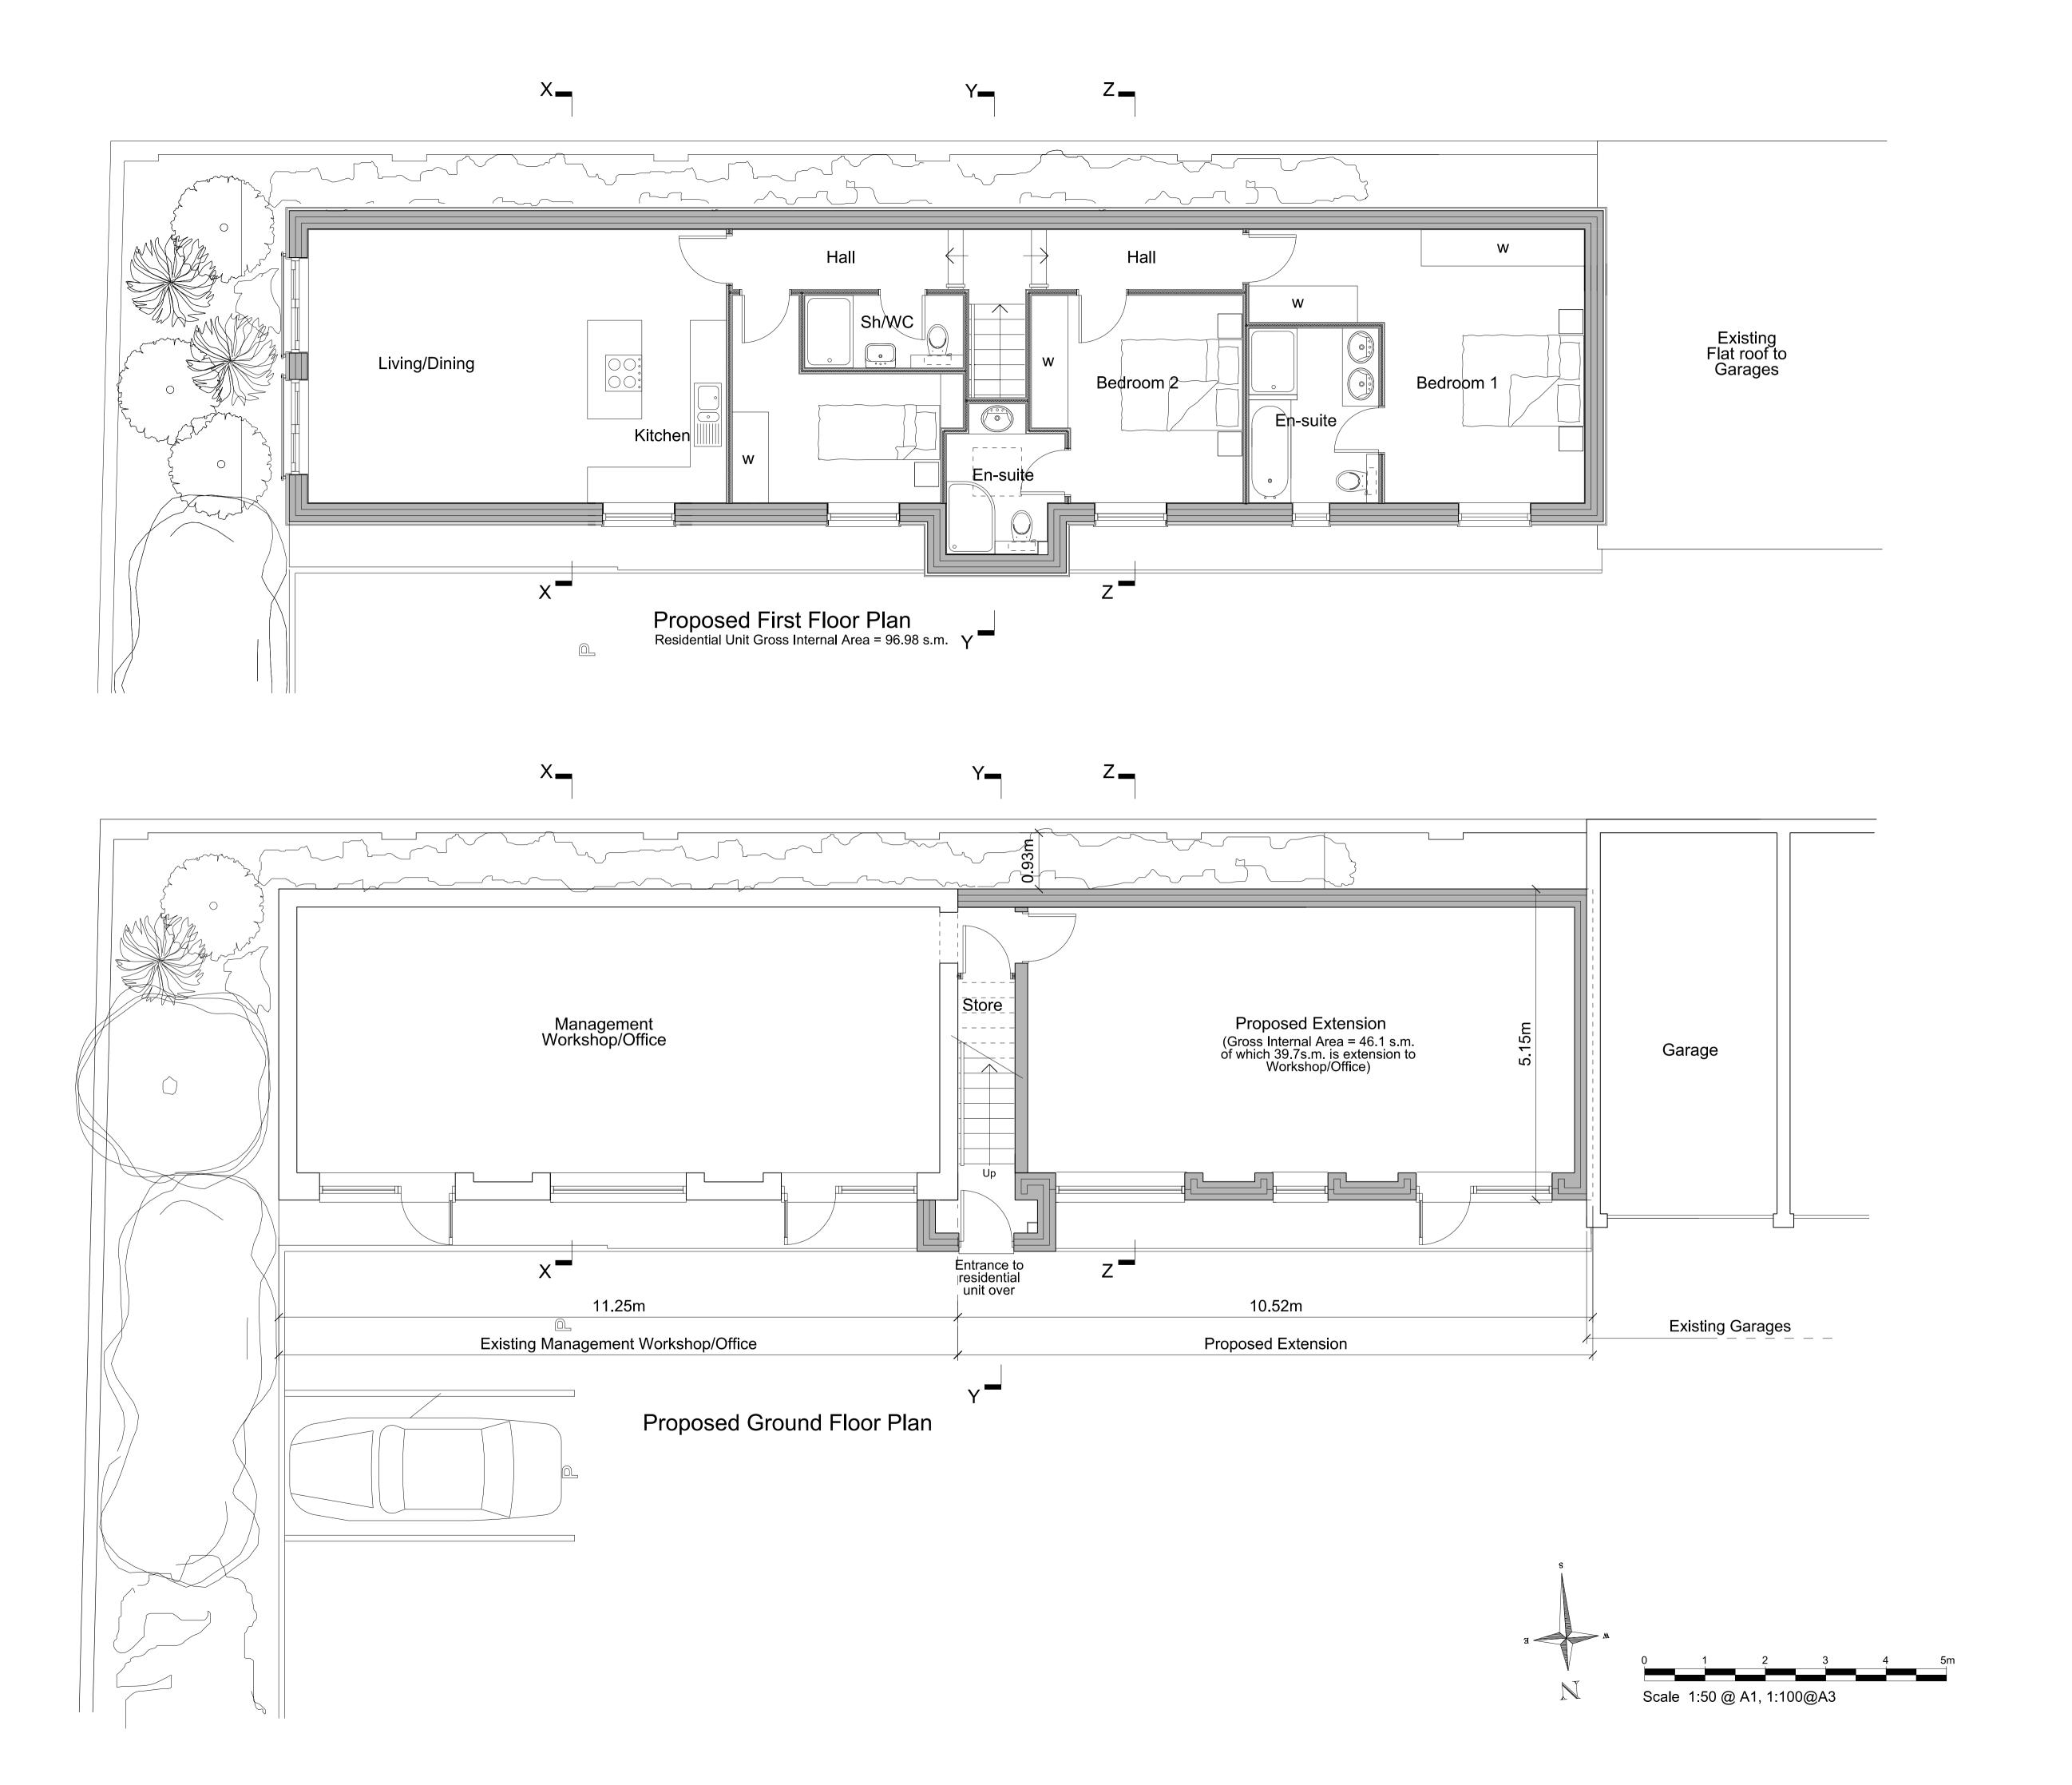

Note: Permission for the Ground Floor Extension to the existing Estate Management Workshop/ Office has already been granted. (Planning Approval ref 2016/0417/P)

## Projec

Proposed Side Extsnsion and New First Floor Residential Unit to Existing Management Workshop/ Office at Boydell Court, St John's Wood Park London NW8 6NJ

Fitle: Proposed Plans

Scale: 1:50 @ A1, 1:100 @ A3