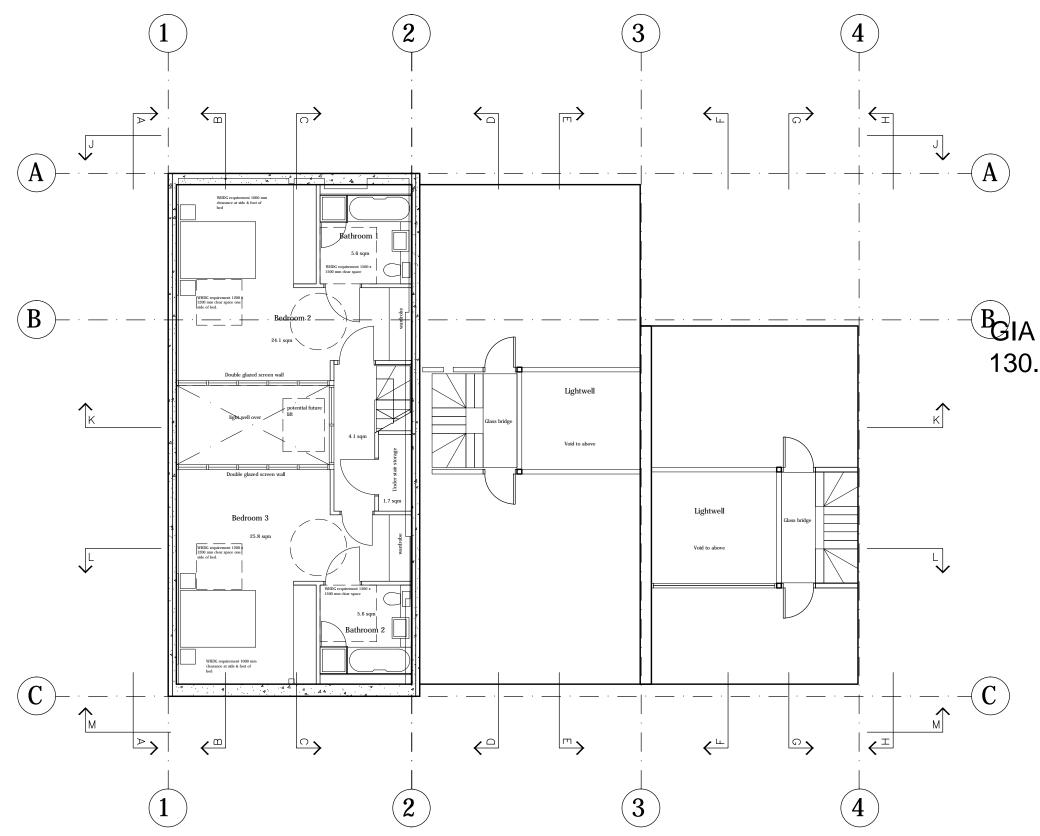

## 130.3m2

0

| С   | Stair moved from boundary | 01/12/10 | JB  |
|-----|---------------------------|----------|-----|
| В   | Storage under stairs      | 02/9/15  | JMς |
| Α   | Basement addition         | 28/8/15  | JMG |
| Rev | Description               | Date     | By  |

Plan Level B Proposed scale 1:50@A1 02/09/2015 <sup>Checked</sup> MH Drawn JMQ Project No 0645 Drawing No L(--) 101 C REV