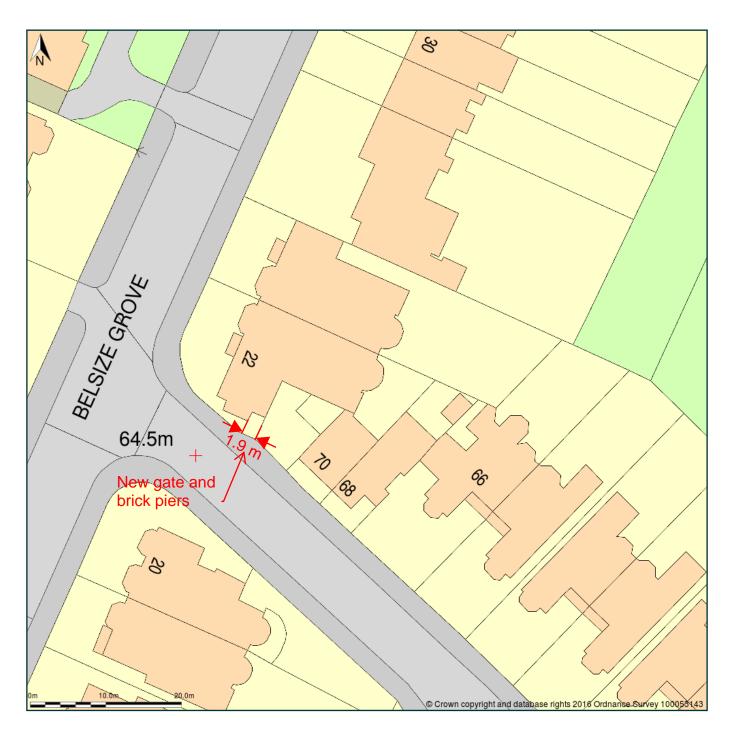

## 22a, Belsize Grove, London, Camden, NW3 4TR

Block Plan shows area bounded by: 527351.97, 184807.03 527441.97, 184897.03 (at a scale of 1:500) The representation of a road, track or path is no evidence of a right of way. The representation of features as lines is no evidence of a property boundary.