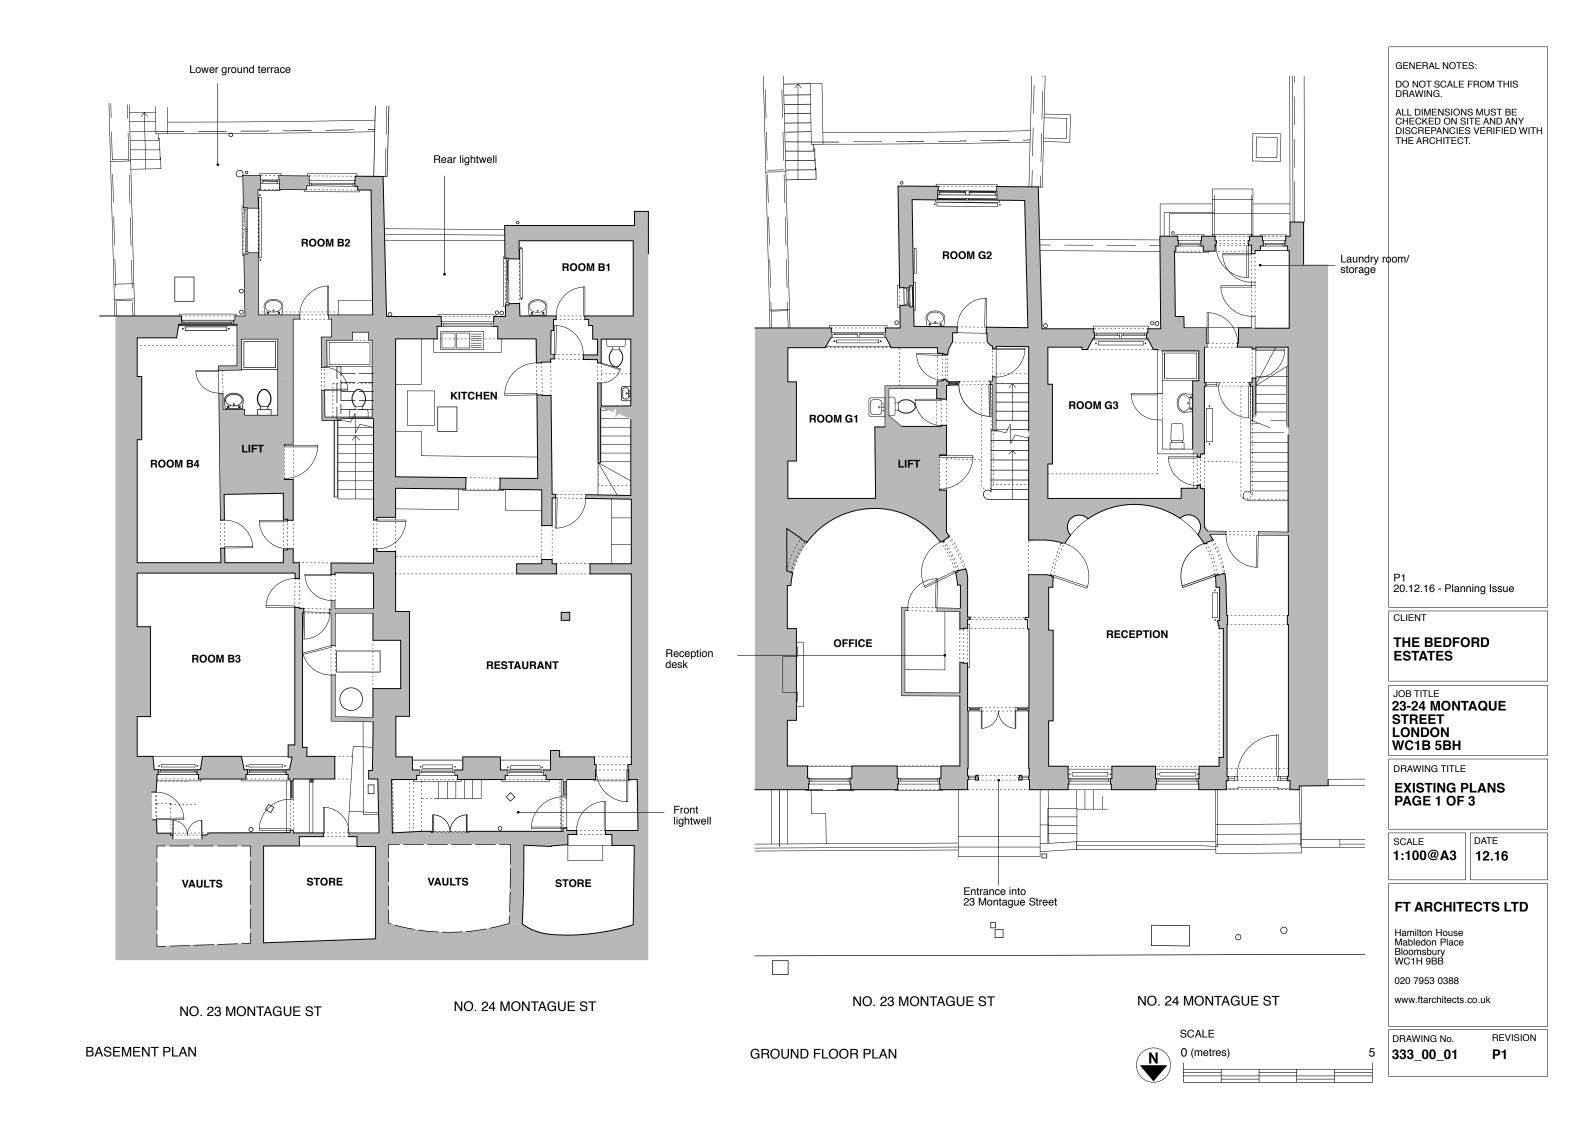

ROOM M23 ROOM M24 **ROOM 208 ROOM 207** LIFT **ROOM 206 ROOM 204 ROOM 203 ROOM 202 ROOM 201 ROOM 205** 

NO. 23 MONTAGUE ST

NO. 24 MONTAGUE ST

EXISTING FIRST FLOOR PLAN

**EXISTING SECOND FLOOR PLAN** 

SCALE 0 (metres) GENERAL NOTES:

DO NOT SCALE FROM THIS DRAWING.

ALL DIMENSIONS MUST BE CHECKED ON SITE AND ANY DISCREPANCIES VERIFIED WITH THE ARCHITECT.

20.12.16 - Planning Issue

CLIENT

## THE BEDFORD ESTATES

JOB TITLE
23-24 MONTAQUE STREET LONDON WC1B 5BH

DRAWING TITLE

## EXISTING PLANS PAGE 2 OF 3

SCALE 1:100@A3

DATE 12.16

### FT ARCHITECTS LTD

Hamilton House Mabledon Place Bloomsbury WC1H 9BB

020 7953 0388

www.ftarchitects.co.uk

DRAWING No.

REVISION 333\_00\_02 **P1** 



0 Ю. ľО і

NO. 23 MONTAGUE ST

NO. 24 MONTAGUE ST

NO. 23 MONTAGUE ST

NO. 24 MONTAGUE ST

EXI