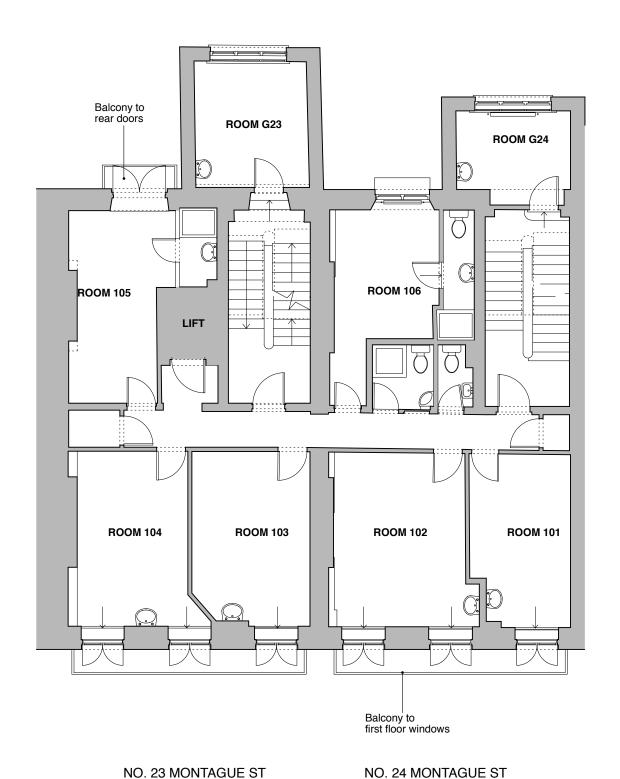

ROOM M23 ROOM M24 **ROOM 208 ROOM 207** LIFT **ROOM 206 ROOM 204 ROOM 203 ROOM 202 ROOM 201 ROOM 205** 

NO. 23 MONTAGUE ST

NO. 24 MONTAGUE ST

EXISTING FIRST FLOOR PLAN

**EXISTING SECOND FLOOR PLAN** 

SCALE 0 (metres) GENERAL NOTES: