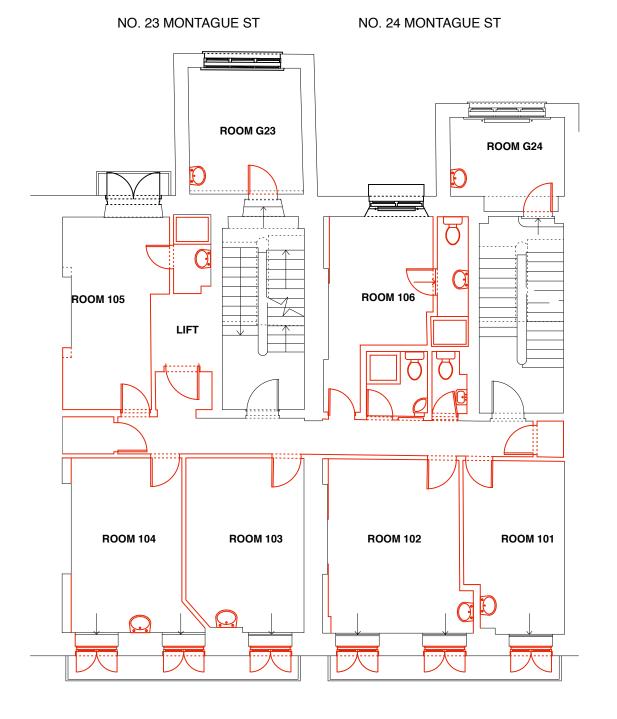

**DEMOLITION PLANS** PAGE 2 OF 3

SCALE 1:100@A3

DATE 12.16

FT ARCHITECTS LTD

Hamilton House Mabledon Place Bloomsbury WC1H 9BB

020 7953 0388

www.ftarchitects.co.uk

DRAWING No.

REVISION 333\_01\_02 **P1** 

ROOM 308

**ROOM 304** 

LIFT

**ROOM 305** 

**ROOM 309** 

**ROOM 303** 

**ROOM 310** 

**ROOM 302** 

**ROOM 311** 

**ROOM 301** 

DO NOT SCALE FROM THIS DRAWING.

ALL DIMENSIONS MUST BE CHECKED ON SITE AND ANY DISCREPANCIES VERIFIED WITH THE ARCHITECT.

PROPOSED STRIP OUT KEY:

Items to be demolished/stripped out