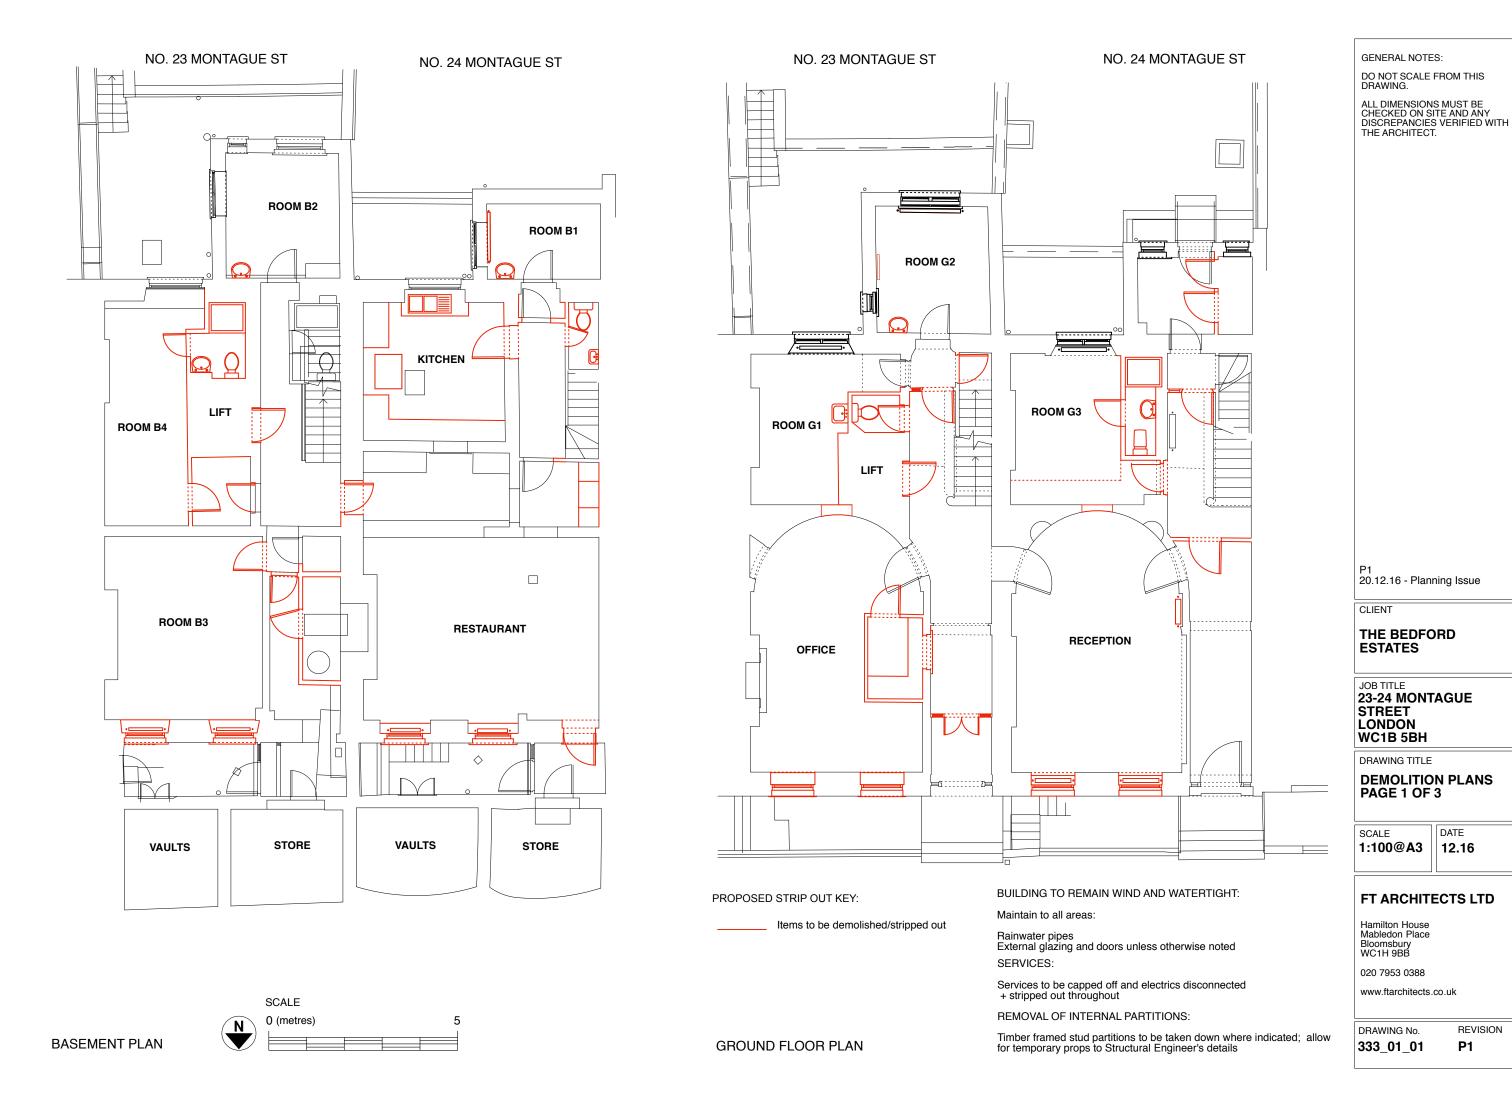

PROPOSED STRIP OUT KEY:

Items to be demolished/stripped out

BUILDING TO REMAIN WIND AND WATERTIGHT:

Maintain to all areas:

Rainwater pipes External glazing and doors unless otherwise noted

Services to be capped off and electrics disconnected + stripped out throughout

REMOVAL OF INTERNAL PARTITIONS:

Timber framed stud partitions to be taken down where indicated; allow for temporary props to Structural Engineer's details

SCALE

0 (metres)

GENERAL NOTES:

DO NOT SCALE FROM THIS DRAWING.

ALL DIMENSIONS MUST BE CHECKED ON SITE AND ANY DISCREPANCIES VERIFIED WITH THE ARCHITECT.

20.12.16 - Planning Issue

CLIENT

THE BEDFORD **ESTATES** 

JOB TITLE 23-24 MONTAGUE STREET LONDON

**WC1B 5BH** DRAWING TITLE

**DEMOLITION PLANS** PAGE 2 OF 3

SCALE 1:100@A3

DATE 12.16

FT ARCHITECTS LTD

Hamilton House Mabledon Place Bloomsbury WC1H 9BB

020 7953 0388

www.ftarchitects.co.uk

DRAWING No.