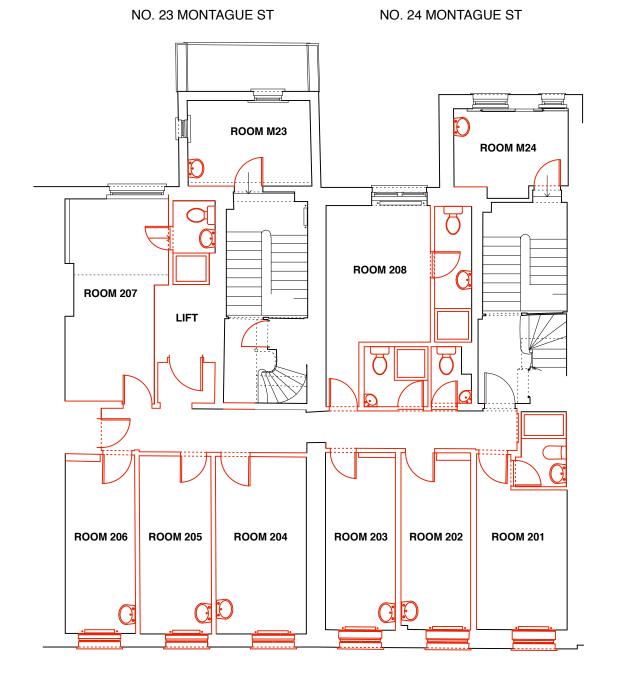

**DEMOLITION PLANS** PAGE 2 OF 3

SCALE 1:100@A3

DATE 12.16

FT ARCHITECTS LTD

Hamilton House Mabledon Place Bloomsbury WC1H 9BB

020 7953 0388

www.ftarchitects.co.uk

DRAWING No.

REVISION 333\_01\_02 **P1** 

ROOM 308

**ROOM 304** 

LIFT

**ROOM 305** 

**ROOM 309** 

**ROOM 303** 

**ROOM 310** 

**ROOM 302** 

**ROOM 311** 

**ROOM 301** 

DO NOT SCALE FROM THIS DRAWING.

ALL DIMENSIONS MUST BE CHECKED ON SITE AND ANY DISCREPANCIES VERIFIED WITH THE ARCHITECT.

PROPOSED STRIP OUT KEY:

Items to be demolished/stripped out