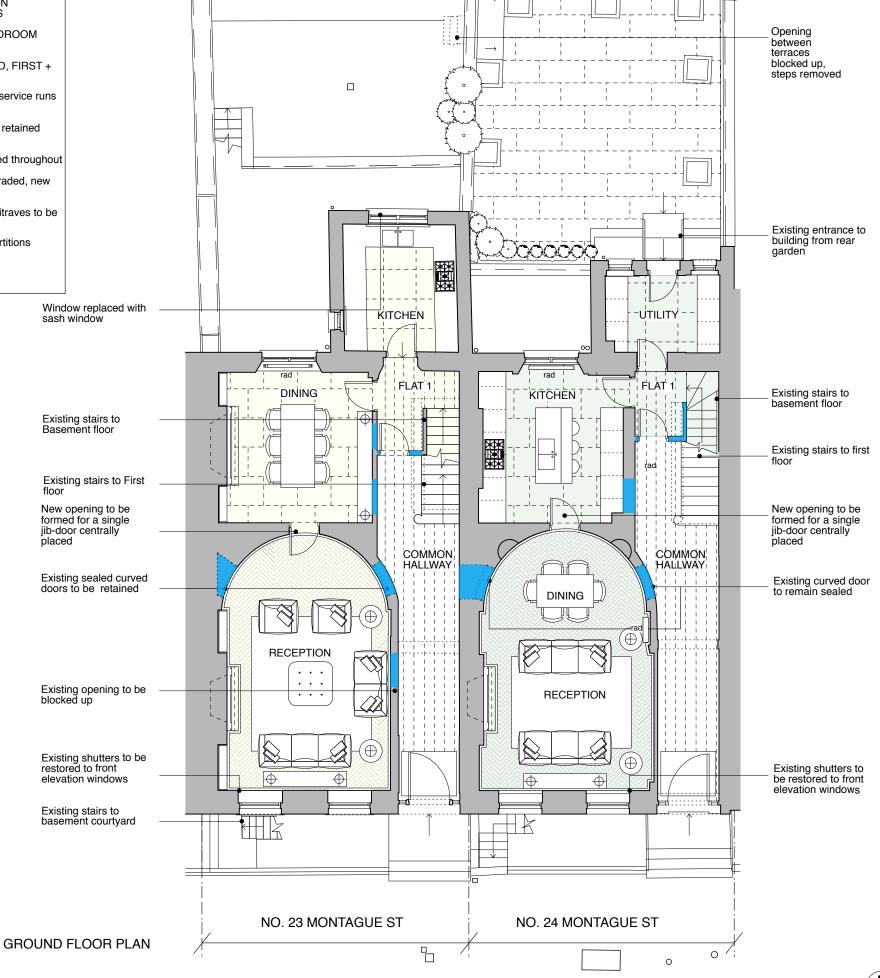

### EXISTING WINDOWS TO FRONT ELEVATION REPLACED WITH TIMBER SASH WINDOWS

RESTORATION OF SHUTTERS TO GROUND, FIRST + SECOND FLOORS OF BOTH PROPERTIES

#### ADDITIONAL NOTES:

Existing radiators to be replaced and existing service runs to be re-used

Existing original skirting to be refurbished and retained throughout

Original cornices to be retained and refurbished throughout

Existing original doors to be retained and upgraded, new traditional panelled doors to match

Existing original balustrade, shutters and architraves to be retained

Existing openings to be infilled / new partitions

RAD

Radiator positions

FIRST FLOOR PLAN

GENERAL NOTES:

DO NOT SCALE FROM THIS DRAWING.

ALL DIMENSIONS MUST BE CHECKED ON SITE AND ANY DISCREPANCIES VERIFIED WITH THE ARCHITECT.

P1 20.12.16 - Planning Issue

CLIENT

## THE BEDFORD ESTATES

JOB TITLE
23-24 MONTAGUE
STREET
LONDON

WC1B 5BH

DRAWING TITLE

### PROPOSED FIRST FLOOR PLAN

SCALE 1:100@A3 DATE 12.16

### FT ARCHITECTS LTD

Hamilton House Mabledon Place Bloomsbury WC1H 9BB

020 7953 0388

www.ftarchitects.co.uk

DRAWING No. **333\_05\_03** 

REVISION **P1** 

EXISTING WINDOWS TO FRONT ELEVATION REPLACED WITH TIMBER SASH WINDOWS