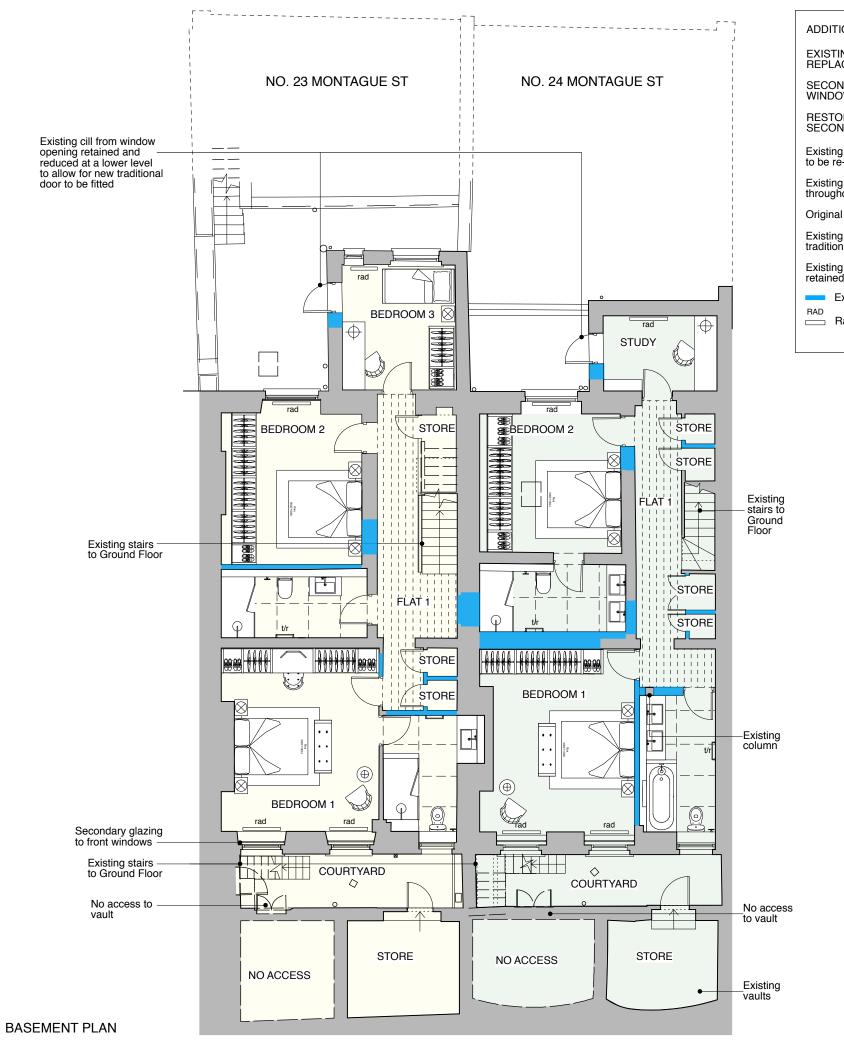

ADDITIONAL NOTES:

EXISTING WINDOWS TO FRONT ELEVATION REPLACED WITH TIMBER SASH WINDOWS

SECONDARY GLAZING TO BASEMENT BEDROOM WINDOWS

RESTORATION OF SHUTTERS TO GROUND, FIRST + SECOND FLOORS OF BOTH PROPERTIES

Existing radiators to be replaced and existing service runs to be re-used

Existing original skirting to be refurbished and retained throughout

Original cornices to be retained and refurbished throughout

Existing original doors to be retained and upgraded, new traditional panelled doors to match

Existing original balustrade, shutters and architraves to be

Existing openings to be infilled / new partitions

Radiator positions

GENERAL NOTES:

DO NOT SCALE FROM THIS

ALL DIMENSIONS MUST BE CHECKED ON SITE AND ANY DISCREPANCIES VERIFIED WITH THE ARCHITECT.

20.12.16 - Planning Issue

CLIENT

### THE BEDFORD **ESTATES**

JOB TITLE 23-24 MONTAGUE

**STREET** LONDON **WC1B 5BH** 

DRAWING TITLE

PROPOSED BASEMENT FLOOR PLAN

SCALE 1:100@A3 DATE 12.16

### FT ARCHITECTS LTD

Hamilton House Mabledon Place Bloomsbury WC1H 9BB

020 7953 0388

www.ftarchitects.co.uk

DRAWING No.

REVISION

333\_05\_01 P1

0 (metres) N