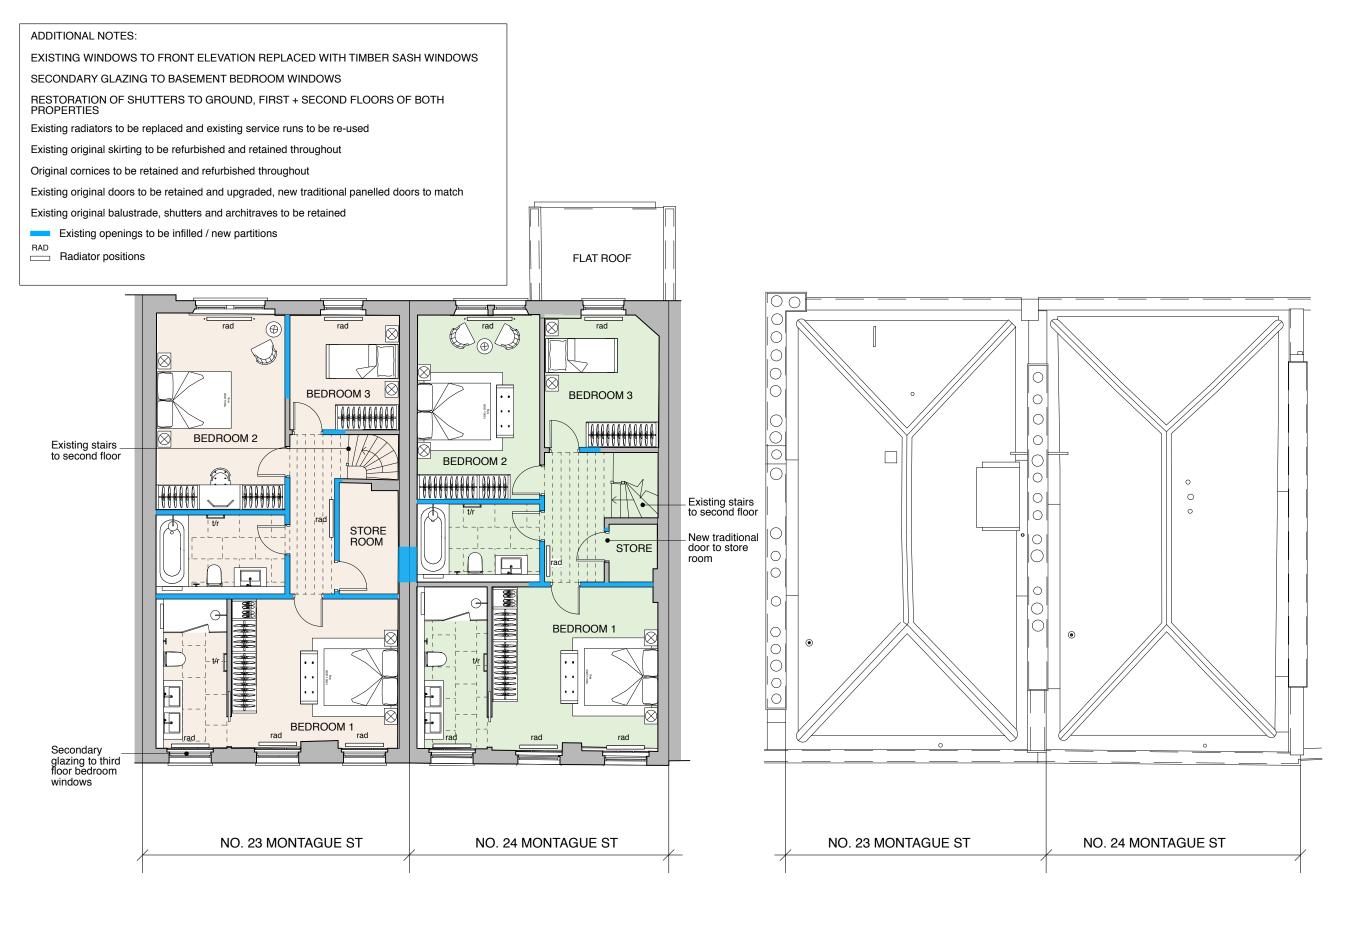

ADDITIONAL NOTES:

EXISTING WINDOWS TO FRONT ELEVATION REPLACED WITH TIMBER SASH WINDOWS

SECONDARY GLAZING TO BASEMENT BEDROOM WINDOWS

RESTORATION OF SHUTTERS TO GROUND, FIRST + SECOND FLOORS OF BOTH PROPERTIES

Existing radiators to be replaced and existing service runs to be re-used

Existing original skirting to be refurbished and retained throughout

Original cornices to be retained and refurbished throughout

Existing original doors to be retained and upgraded, new traditional panelled doors to match

Existing original balustrade, shutters and architraves to be

Existing openings to be infilled / new partitions

Radiator positions

GENERAL NOTES:

DO NOT SCALE FROM THIS

ALL DIMENSIONS MUST BE CHECKED ON SITE AND ANY DISCREPANCIES VERIFIED WITH THE ARCHITECT.

20.12.16 - Planning Issue

CLIENT

### FT ARCHITECTS LTD

Hamilton House Mabledon Place Bloomsbury WC1H 9BB

020 7953 0388

www.ftarchitects.co.uk

DRAWING No.

REVISION

333\_05\_04 P1

THIRD FLOOR PLAN ROOF PLAN

## THE BEDFORD ESTATES

JOB TITLE
23-24 MONTAGUE
STREET
LONDON
WC1B 5BH

DRAWING TITLE

PROPOSED THIRD FLOOR AND ROOF PLANS

1:100@A3

DATE **12.16** 