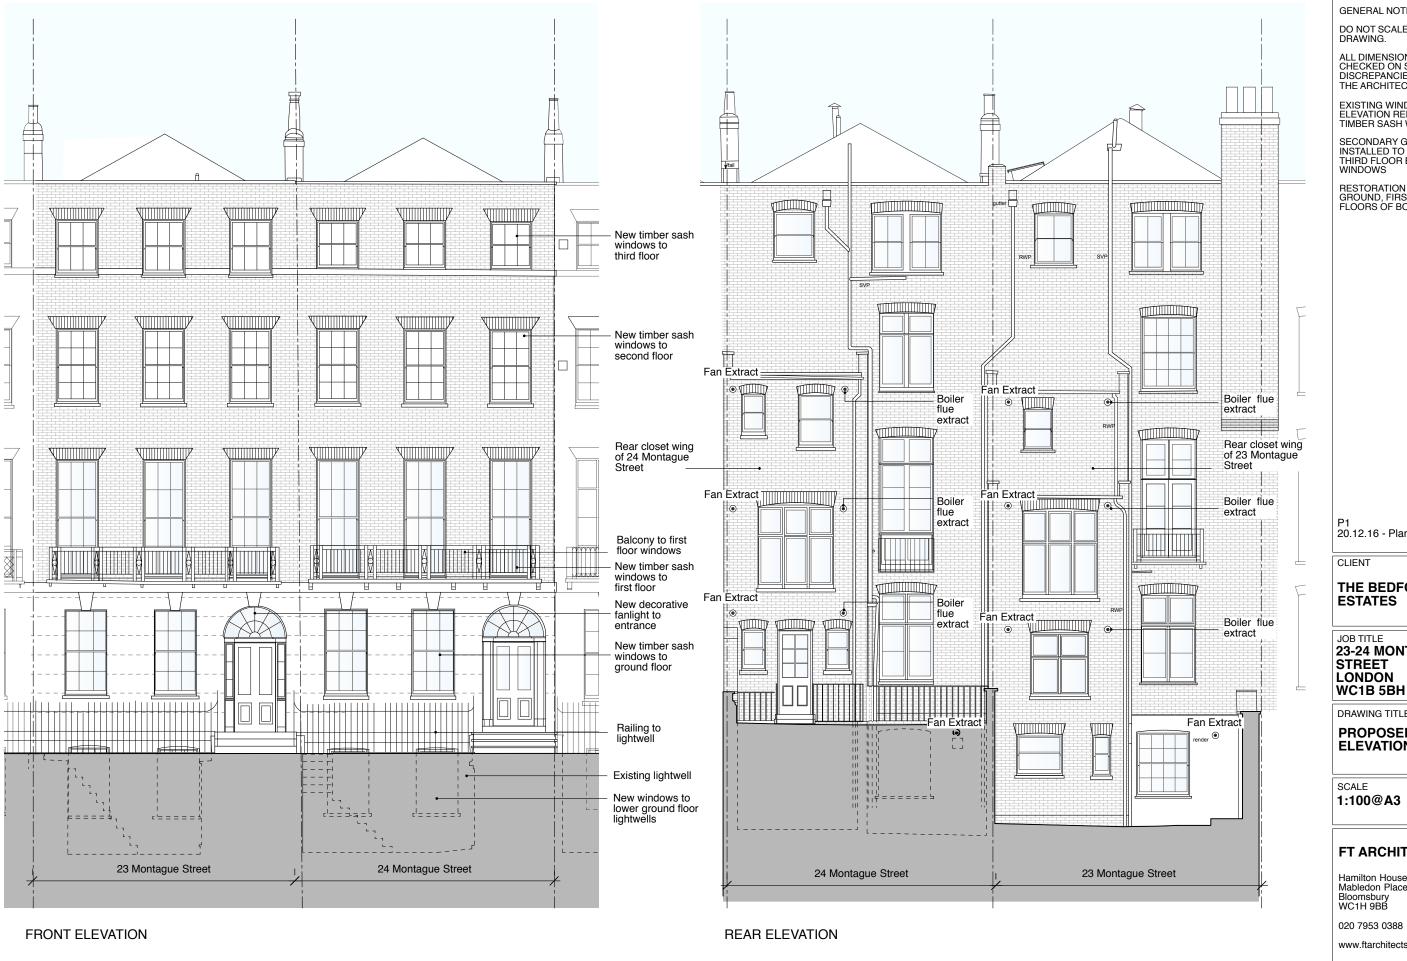

GENERAL NOTES:

DO NOT SCALE FROM THIS

ALL DIMENSIONS MUST BE CHECKED ON SITE AND ANY DISCREPANCIES VERIFIED WITH THE ARCHITECT.

EXISTING WINDOWS TO FRONT ELEVATION REPLACED WITH TIMBER SASH WINDOWS

SECONDARY GLAZING INSTALLED TO BASEMENT AND THIRD FLOOR BEDROOM WINDOWS

RESTORATION OF SHUTTERS TO GROUND, FIRST + SECOND FLOORS OF BOTH PROPERTIES

20.12.16 - Planning Issue

CLIENT

## THE BEDFORD **ESTATES**

JOB TITLE 23-24 MONTAGUE **STREET** LONDON

DRAWING TITLE

## **PROPOSED ELEVATIONS**

SCALE 1:100@A3

DATE 12.16