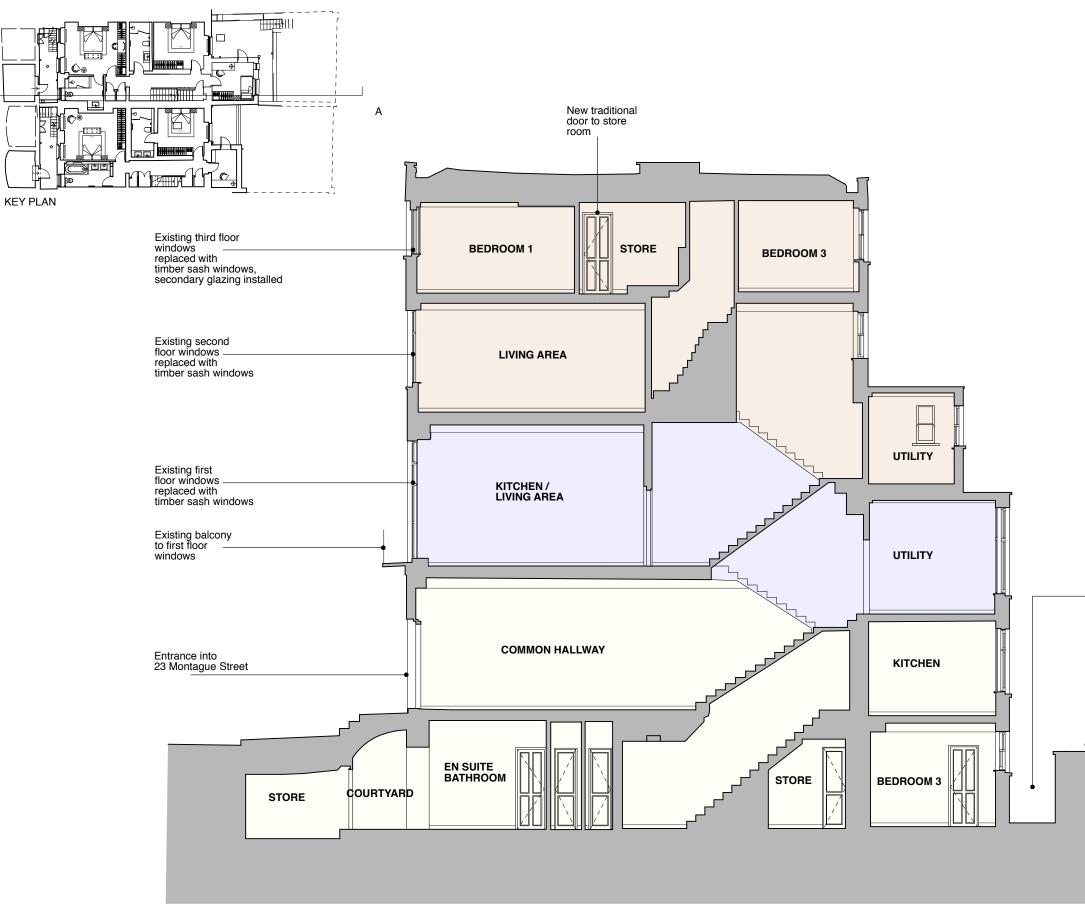

SECTION AA

А

| NOTE:<br>EXISTING WINDOWS<br>TO FRONT ELEVATION<br>REPLACED WITH<br>TIMBER SASH<br>WINDOWS<br>SECONDARY<br>GLAZING INSTALLED<br>TO BASEMENT AND<br>THIRD FLOOR<br>BEDROOM WINDOWS<br>RESTORATION OF<br>SHUTTERS TO<br>GROUND, FIRST +<br>SECOND FLOORS OF<br>BOTH PROPERTIES | GENERAL NOTES:<br>DO NOT SCALE FROM THIS<br>DRAWING.<br>ALL DIMENSIONS MUST BE<br>CHECKED ON SITE AND ANY<br>DISCREPANCIES VERIFIED WITH<br>THE ARCHITECT. |
|------------------------------------------------------------------------------------------------------------------------------------------------------------------------------------------------------------------------------------------------------------------------------|------------------------------------------------------------------------------------------------------------------------------------------------------------|
|                                                                                                                                                                                                                                                                              | P1<br>20.12.16 - Planning Issue                                                                                                                            |
| Rear lightwell                                                                                                                                                                                                                                                               | CLIENT                                                                                                                                                     |
|                                                                                                                                                                                                                                                                              | THE BEDFORD<br>ESTATES                                                                                                                                     |
| Rear garden of<br>23 Montague Street                                                                                                                                                                                                                                         | JOB TITLE<br>23-24 MONTAGUE<br>STREET<br>LONDON<br>WC1B 5BH                                                                                                |
|                                                                                                                                                                                                                                                                              | DRAWING TITLE PROPOSED SECTION AA                                                                                                                          |
|                                                                                                                                                                                                                                                                              | SCALE         DATE           1:100@A3         12.16                                                                                                        |
|                                                                                                                                                                                                                                                                              | FT ARCHITECTS LTD                                                                                                                                          |
|                                                                                                                                                                                                                                                                              | Hamilton House<br>Mabledon Place<br>Bloomsbury<br>WC1H 9BB                                                                                                 |
|                                                                                                                                                                                                                                                                              | 020 7953 0388<br>www.ftarchitects.co.uk                                                                                                                    |
|                                                                                                                                                                                                                                                                              |                                                                                                                                                            |