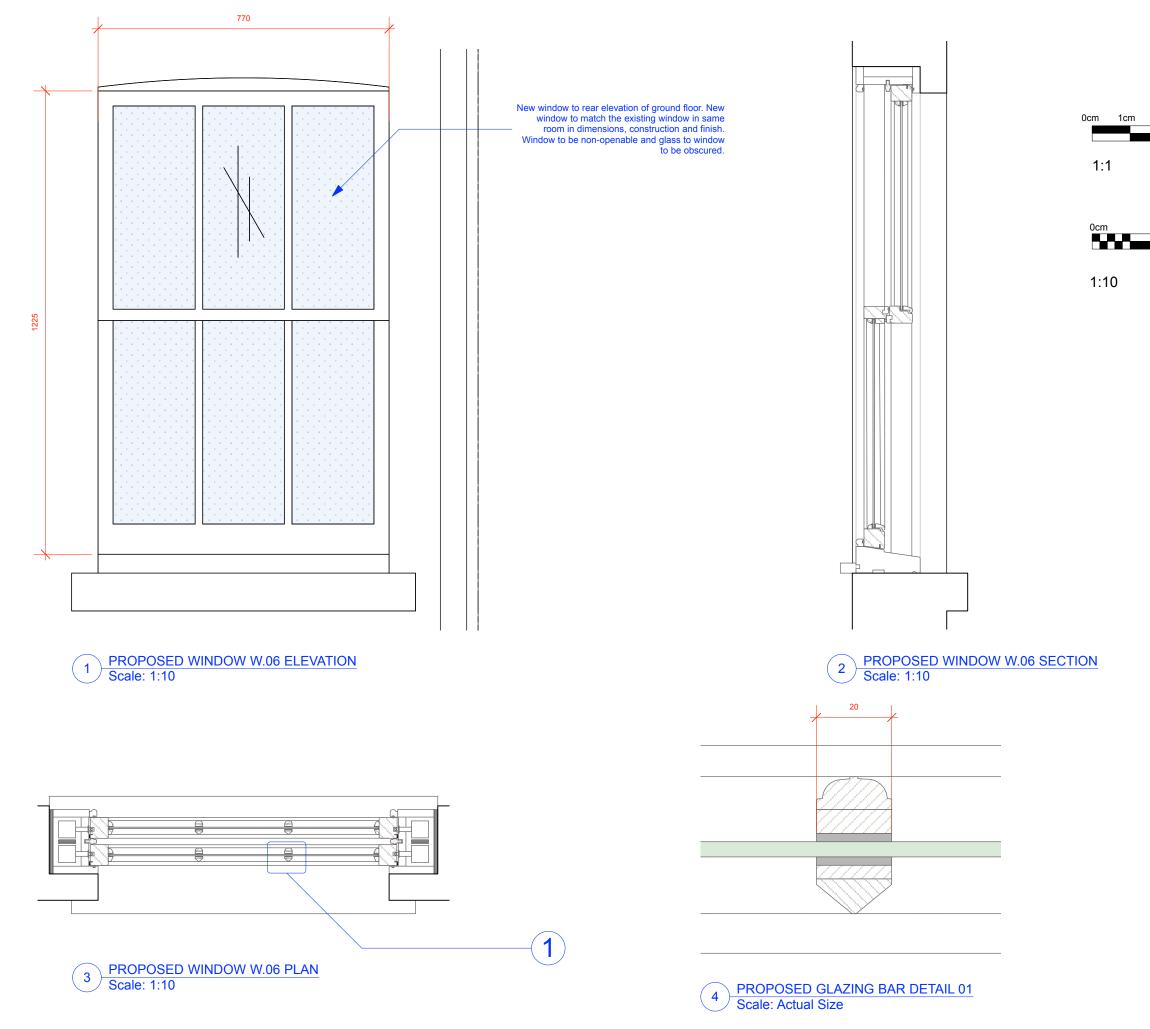

| ISSUE:                   | DATE: | С  | DMMENT:                                       |       |          |
|--------------------------|-------|----|-----------------------------------------------|-------|----------|
| - 14.12.16 Issue         |       |    | e for Listed Building Consent                 |       |          |
| Callender <b>Howorth</b> |       |    | Morelands<br>5-23 Old Street<br>London EC1V S |       |          |
| Job no.                  |       |    | Job title                                     |       |          |
| 1198                     |       |    | 4 OVAL ROAD                                   |       |          |
| Drawing no.              |       |    | Drawing title                                 |       |          |
| 625                      |       |    | WINDOW W.06 DETAIL                            |       |          |
| Scale                    |       |    | Size                                          | Drawn | Revision |
| VARIES                   |       | A3 | ML                                            | -     |          |