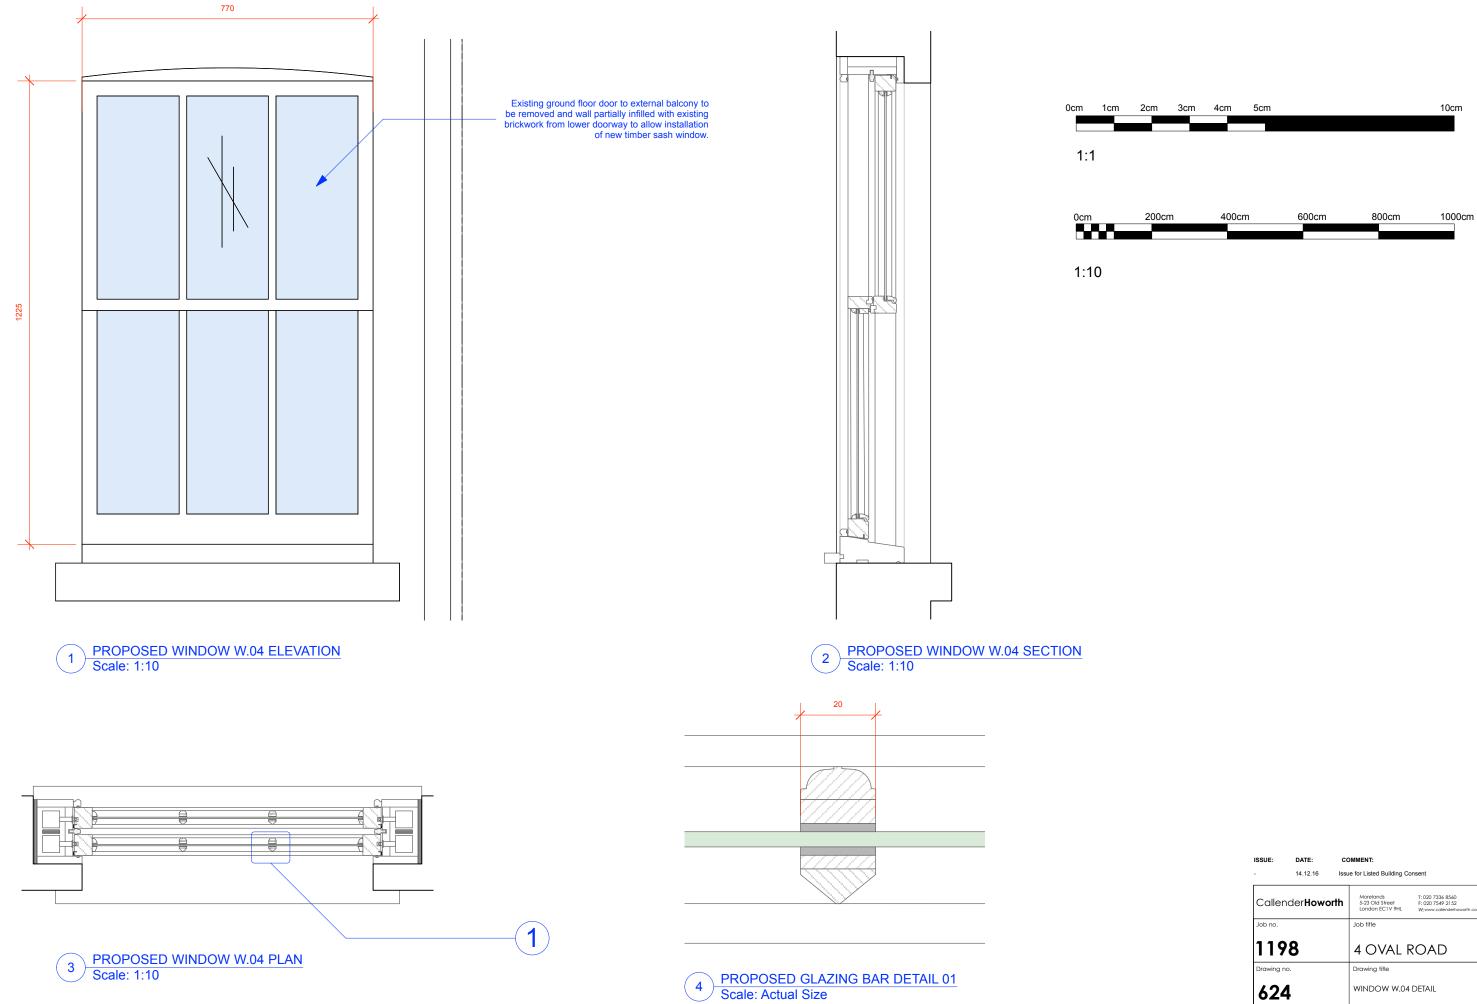

| ISSUE:                                     | DATE: C | OMMENT:                                     |       |          |
|--------------------------------------------|---------|---------------------------------------------|-------|----------|
| 14.12.16 Issue for Listed Building Consent |         |                                             |       |          |
| Callender <b>Howorth</b>                   |         | Morelands<br>5-23 Old Street<br>London EC1V |       |          |
| Job no.                                    |         | Job title                                   |       |          |
| 1198                                       | 3       | 4 OVAL ROAD                                 |       |          |
| Drawing no.                                |         | Drawing title                               |       |          |
| 624                                        |         | WINDOW W.04 DETAIL                          |       |          |
| Scale                                      |         | Size                                        | Drawn | Revision |
| VARIE                                      | S       | A3                                          | ML    | -        |