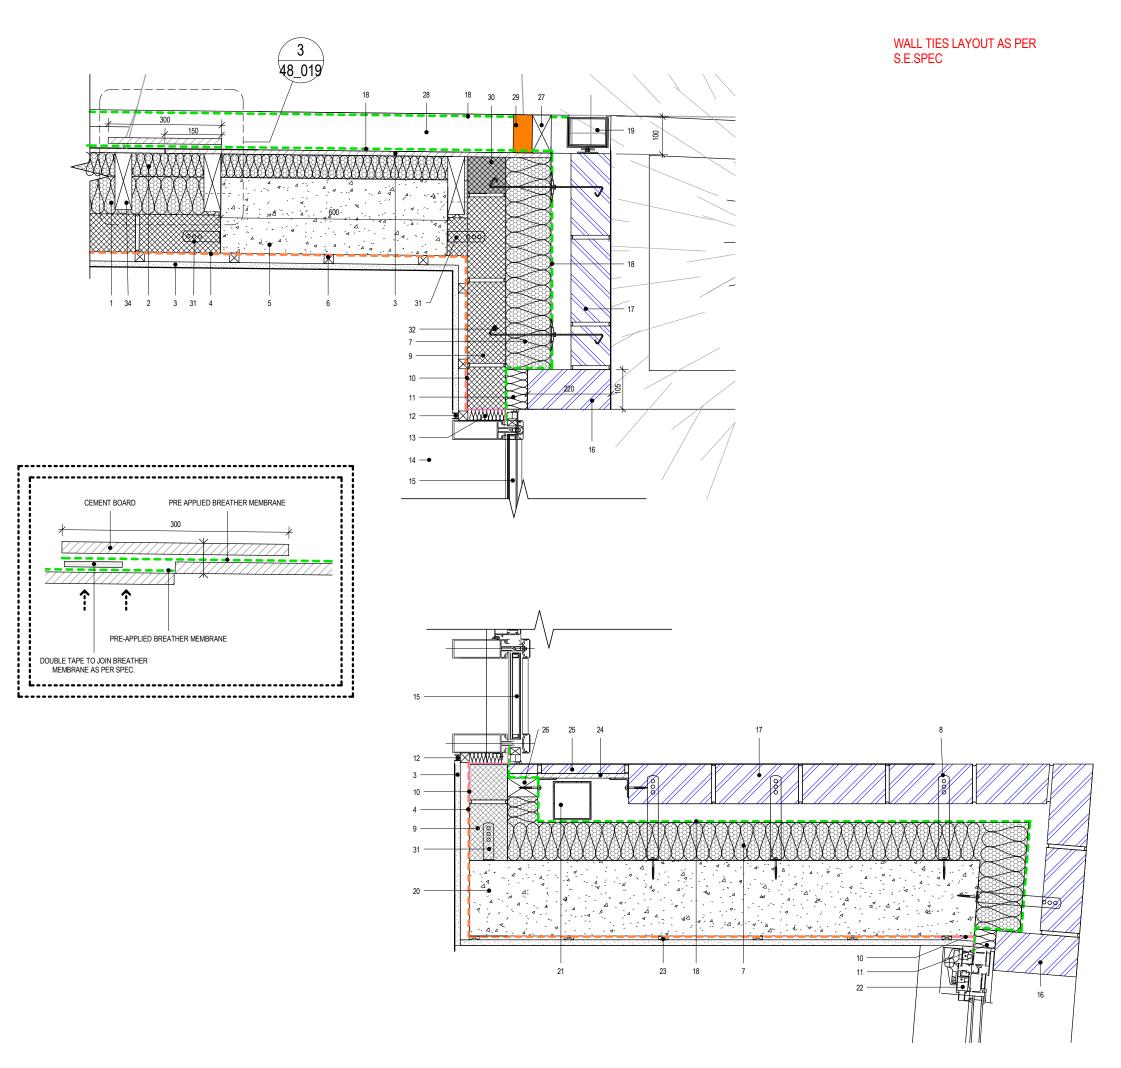

## GENERAL KEY LEGEND

- 1. 100mm RIGID INSULATION BETWEEN STUDS AS PER SPEC. P10/190A
- 2. 62mm RIGID INSULATION AS PER SPEC. P10/190A
- 3. 15mm PLASTERBOARD AS PER SPEC. K10/205K
- 4. VCL (VAPOUR CONTROL LAYER) AS PER SPEC. P10/310
- 5. 600x200mm CONCRETE COLUMN AS PER S.E. DESIGN
- 6. 25mm GYPLINER AS PER SPEC. K10/205K
- 7. 120mm RIGID INSULATION AS PER SPEC. F30/155
- 8. Sheer wall tie as per spec F30/216
- 9. 100mm BLOCKWORK AS PER SPEC. F10/355
- 10. EPDM MEMBRANE AS PER WINDOW MANUFACTURER SPEC
- 11. 58mm CAVITY CLOSER AS PER SPEC. F30/160
- 12. 15x15mm PLASTERBOARD STOP BEAD AS PER WINDOW MANUFACTURER SPEC.
- 13. 30mm RIGID INSULATION AS PER WINDOW MANUFACTURER SPEC.
- 14. CONCRETE UP-STAND AS PER S.E. DESIGN
- 15. CURTAIN WALLING AS PER WINDOW MANUFACTURER AND PER SPEC. L20/560
- 16. FULL BRICK (105mm BRICKWORK AS PER SPEC. F10) RETURN
- 17. 105mm BRICKWORK AS PER SPEC. F10/110
- 18. BREATHER MEMBRANE AS PER SPEC. P10/320
- 19. RAIN WATER PIPE R10
- 20. 200mm CONCRETE WALL AS PER S.E. DESIGN
- 21. RWP AS PER SPEC R10
- 22. WINDOW AS PER WINDOW MANUFACTURER DETAIL & SPEC L.10
- 23. 10x25mm TIMBER FIXING BATTENS
- 24. 12.5mm MGO BOARD
- 25. 25mm BRICK SLIPS TO MATCH 105mm BRICKWORK (PETERSEN BRICK) AS PER SPEC. F10
- 26. 50x80mm TIMBER TO FIX MGO BOARD
- 27. PPC AL CAVITY CLOSER AS PER SPEC. H72
- 28. 100mm CAVITY
- 29. CAVITY FIRE BREAK AS PER SPEC P10 /420B
- 30. THERMAL BLOCK AS PER SPEC. F10/370
- 31. WALL STARTER AS PER SPEC F30/241 (AND S.E. SPEC)
- 32. WALL TIE FOR PARTIAL FILL CAVITY AS PER SPEC F30/211
- 33.12mm CEMENT BOARD AS PER SPEC. K11/845
- 34. 150X50MM TMBER JOIST 600 MM C/C WITH PREFIXED CEMENT BOARD FIXED TO TIMBER PLATE AND TO STEEL BRACKET BELOW THE CEILING (REFER TO DRAWING 48-11). (AT RC

COLUMN POSITION THE JOIST IS FIXED TO SIDE OF COLUMN) AS PER SPEC. P10/140A

REV BY DATE DESCRIPTION

STAGE 5 - FOR CONSTRUCTION

GOLDSMITH

12456 - 81a/b BAYHAM STREET

REV 1

External Wall Ground Floor Junction Details - North East Corner