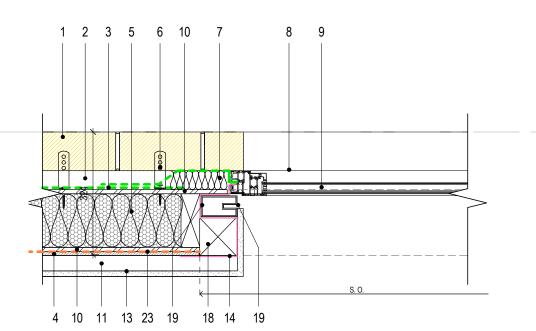

# GENERAL KEY LEGEND

- 1. EXTERNAL BRICKWORK AS PER SPEC. F10/110A
- 2. CAVITY 50 mm
- 3. BREATHER MEMBRANE AS PER SPEC. P10/320
- 4. 12mm MGO BOARD (SIP PANEL AS PER SPEC.) BY INNOVARE
- 5. 140 mm INSULATION (SIP PANEL AS PER SPEĆ.) BY INNOVARE
- 6. BRICK TIE WITH STAINLESS STEEL SCREW AS PER SPEC F30/236
- 7. CAVITY CLOSER AS PER SPEC. F10/180
- 8. EXTERNAL CILL AS PER SPEC. L10 AND WINDOW MANUFACTURER DETAIL
- 9. WINDOW AS PER WINDOW SPECIALIST DETAIL AND SPEC. L10
- 10. 11mm OSB BOARD (SIP PANEL AS PER SPEC.) BY INNOVARE
- 11. 40mm CAVITY
- 12. 40x40mm TIMBER FIXING BATTENS AS PER SPEC. K10/205/Z10
- 13. 15mm PLASTERBOARD AS PER SPEC. K10/205
- 14. EPDM MEMBRANE AS PER SPEC.J40
- 15. BREATHER MEMBRANE FIXING TAPE AS PER SPEC. P10/320
- 16. STEEL LINTEL AS PER SPEC. F30/755
- 17. CAVITY TRAY AS PER SPEC. F30/345A
- 18. 40x40mm TIMBER BATTENS AS PER SPEC.
- 19. FIRE SHUTTER AS PER SPEC. L20/610A
- 20. 10mm INSULATION AS PER SPEC.
- 21. 18mm OSB BOARD AS PER SPEC.
- 22. 50x50mm ANGLE FOR FIXING OSB
- 23. VAPOUR CONTROL BARRIER AS PER. SPEC. P10/310

#### Window Jamb, Cill, Head Incuding Fire Shutter

| DATE CREATED | DATE AMENDED | SCALE    |
|--------------|--------------|----------|
|              | 07.12.16     | 1:10@A3  |
| DRAWN BY     | AMENDED BY   | CHECKED  |
| JS           | LB           | Approver |