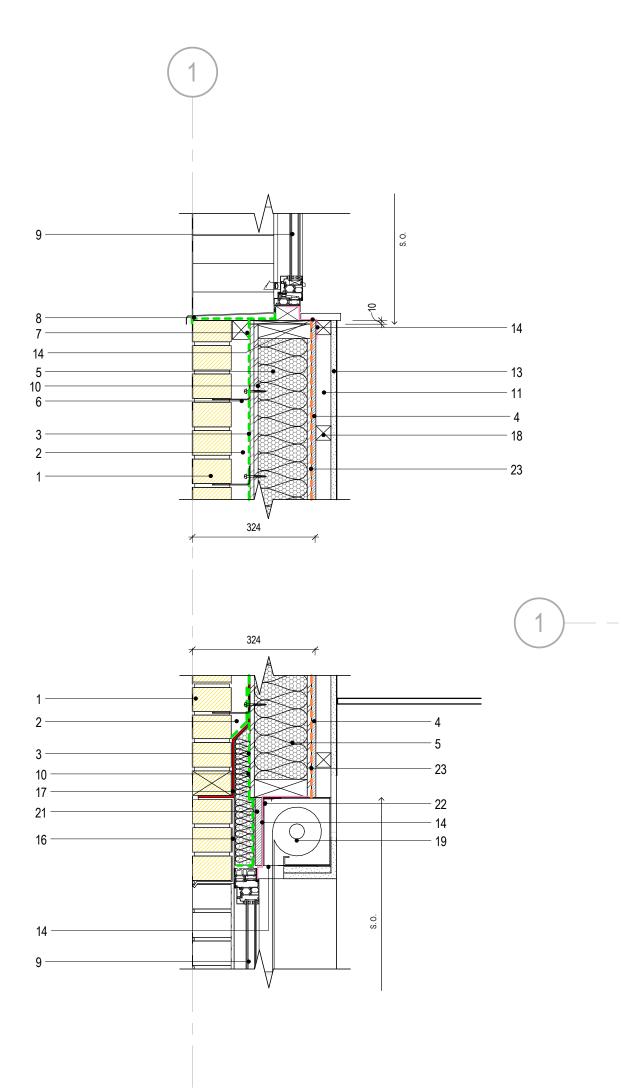

# GENERAL KEY LEGEND

- 1. EXTERNAL BRICKWORK AS PER SPEC. F10/110A
- 2. CAVITY 50 mm
- 3. BREATHER MEMBRANE AS PER SPEC. P10/320
- 4. 12mm MGO BOARD (SIP PANEL AS PER SPEC.) BY INNOVARE
- 5. 140 mm INSULATION (SIP PANEL AS PER SPEĆ.) BY INNOVARE
- 6. BRICK TIE WITH STAINLESS STEEL SCREW AS PER SPEC F30/236
- 7. CAVITY CLOSER AS PER SPEC. F10/180
- 8. EXTERNAL CILL AS PER SPEC. L10 AND WINDOW MANUFACTURER DETAIL
- 9. WINDOW AS PER WINDOW SPECIALIST DETAIL AND SPEC. L10
- 10. 11mm OSB BOARD (SIP PANEL AS PER SPEC.) BY INNOVARE
- 11. 40mm CAVITY
- 12. 40x40mm TIMBER FIXING BATTENS AS PER SPEC. K10/205/Z10
- 13. 15mm PLASTERBOARD AS PER SPEC. K10/205
- 14. EPDM MEMBRANE AS PER SPEC.J40
- 15. BREATHER MEMBRANE FIXING TAPE AS PER SPEC. P10/320
- 16. STEEL LINTEL AS PER SPEC. F30/755
- 17. CAVITY TRAY AS PER SPEC. F30/345A
- 18. 40x40mm TIMBER BATTENS AS PER SPEC.
- 19. FIRE SHUTTER AS PER SPEC. L20/610A
- 20. 10mm INSULATION AS PER SPEC.
- 21. 18mm OSB BOARD AS PER SPEC.
- 22. 50x50mm ANGLE FOR FIXING OSB
- 23. VAPOUR CONTROL BARRIER AS PER. SPEC. P10/310

#### Window Jamb, Cill, Head Incuding Fire Shutter

| DATE CREATED | DATE AMENDED | SCALE    |
|--------------|--------------|----------|
|              | 07.12.16     | 1:10@A3  |
| DRAWN BY     | AMENDED BY   | CHECKED  |
| JS           | LB           | Approver |