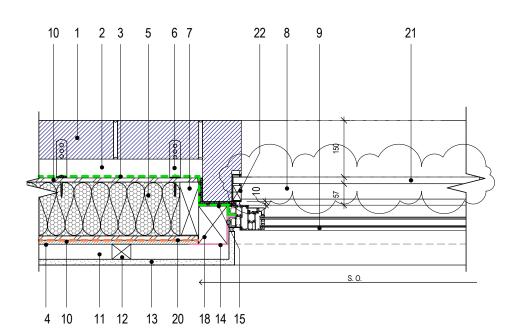

### GENERAL KEY LEGEND

- 1. EXTERNAL BRICKWORK AS PER SPEC. F10/110
- 2. CAVITY 50mm
- 3. BREATHER MEMBRANE AS PER SPEC. P10/320
- 4. 12mm MGO BOARD (SIP PANEL AS PER SPEC.) BY INNOVARE
- 5. 140mm INSULATION (SIP PANEL AS PER SPEC.) BY INNOVARE
- 6. BRICK TIE WITH STAINLESS STEEL SCREW AS PER SPEC F30/236
- 7. TIMBER AND CAVITY CLOSER AS PER SPEC. F30/180
- 8. EXTERNAL CILL AS PER SPEC. L10 AND WINDOW MANUFACTURER SPEC.
- 9. WINDOW AS PER WINDOW SPECIALIST DETAIL AND SPEC. L10/330
- 10. 11mm OSB BOARD (SIP PANEL AS PER SPEC.) BY INNOVARE
- 11. 40mm CAVITY
- 12. 40x40mm TIMBER FIXING BATTENS AS PER SPEC. K10/205/Z10
- 13. 15mm PLASTERBOARD AS PER SPEC. K10/205
- 14. EPDM MEMBRANE AS PER WINDOW MANUFACTURER SPEC.
- 15. BREATHER MEMBRANE FIXING TAPE AS PER SPEC. P10/320
- 16. BRICK SLIP LINTEL AS PER SPEC. F30/755B AND S.E. LINTER SCHEDULE
- 17. CAVITY TRAY AS PER SPEC. F30/345A
- 18. 75x100mm TIMBER BATTEN FIXED TO PANEL
- 19. TIMBER CILL AS PER SPEC.
- 20. VCL (VAPOUR CONTROL LAYER) AS PER SPEC. P10/310
- 21. FRAMLESS TOUGNED LAMINATED GLASS JULIETE BALCONY RAILING
- 22. PPC ALUMINIM GLAZING PROFILE

# Typical Window Jamb, Head and Cill

| DATE CREATED | DATE AMENDED | SCALE   |  |
|--------------|--------------|---------|--|
| 08.07.16     | 23.12.16     | 1:10@A3 |  |
| DRAWN BY     | AMENDED BY   | CHECKED |  |
| JS           | LB           | JK      |  |