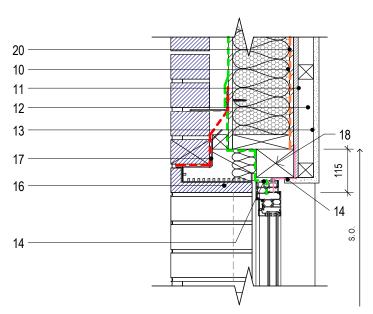

### GENERAL KEY LEGEND

- 1. EXTERNAL BRICKWORK AS PER SPEC. F10/110
- 2. CAVITY 50mm
- 3. BREATHER MEMBRANE AS PER SPEC. P10/320
- 4. 12mm MGO BOARD (SIP PANEL AS PER SPEC.) BY INNOVARE
- 5. 140mm INSULATION (SIP PANEL AS PER SPEC.) BY INNOVARE
- 6. BRICK TIE WITH STAINLESS STEEL SCREW AS PER SPEC F30/236
- 7. TIMBER AND CAVITY CLOSER AS PER SPEC. F30/180
- 8. EXTERNAL CILL AS PER SPEC. L10 AND WINDOW MANUFACTURER SPEC.
- 9. WINDOW AS PER WINDOW SPECIALIST DETAIL AND SPEC. L10/330
- 10. 11mm OSB BOARD (SIP PANEL AS PER SPEC.) BY INNOVARE
- 11. 40mm CAVITY
- 12. 40x40mm TIMBER FIXING BATTENS AS PER SPEC. K10/205/Z10
- 13. 15mm PLASTERBOARD AS PER SPEC. K10/205
- 14. EPDM MEMBRANE AS PER WINDOW MANUFACTURER SPEC.
- 15. BREATHER MEMBRANE FIXING TAPE AS PER SPEC. P10/320
- 16. BRICK SLIP LINTEL AS PER SPEC. F30/755B AND S.E. LINTER SCHEDULE
- 17. CAVITY TRAY AS PER SPEC. F30/345A
- 18. 75x100mm TIMBER BATTEN FIXED TO PANEL
- 19. TIMBER CILL AS PER SPEC.
- 20. VCL (VAPOUR CONTROL LAYER) AS PER SPEC. P10/310
- 21. FRAMLESS TOUGNED LAMINATED GLASS JULIETE BALCONY RAILING
- 22. PPC ALUMINIM GLAZING PROFILE

Typical Window Jamb Detail Scale 1:10

NOTES

| 5_4 | LB | 23.12.16 | Minor amendments to glazed balaustrade |
|-----|----|----------|----------------------------------------|
| 5_3 | LB | 07.12.16 | NBS & Minor Amendments                 |
| 5_2 | LB | 30.11.16 | Details amended                        |
| 5_1 | JS | 04.10.16 | FIRST CONSTRUCTION ISSUE               |