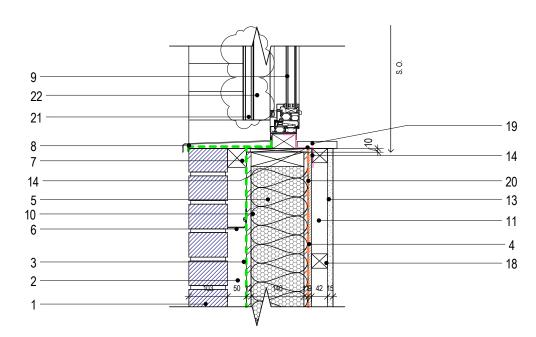

Typical Window Cill & Lintel Detail Scale 1:10

NOTE: ALL DRAWINGS TO BE READ IN CONJUNCTION WITH COTRACT SCOPE OF WORKS TO BE SHELL AND CORE ONLY.

### GENERAL KEY LEGEND

- 1. EXTERNAL BRICKWORK AS PER SPEC. F10/110
- 2. CAVITY 50mm
- 3. BREATHER MEMBRANE AS PER SPEC. P10/320
- 4. 12mm MGO BOARD (SIP PANEL AS PER SPEC.) BY INNOVARE
- 5. 140mm INSULATION (SIP PANEL AS PER SPEC.) BY INNOVARE
- 6. BRICK TIE WITH STAINLESS STEEL SCREW AS PER SPEC F30/236
- 7. TIMBER AND CAVITY CLOSER AS PER SPEC. F30/180
- 8. EXTERNAL CILL AS PER SPEC. L10 AND WINDOW MANUFACTURER SPEC.
- 9. WINDOW AS PER WINDOW SPECIALIST DETAIL AND SPEC. L10/330
- 10. 11mm OSB BOARD (SIP PANEL AS PER SPEC.) BY INNOVARE
- 11. 40mm CAVITY
- 12. 40x40mm TIMBER FIXING BATTENS AS PER SPEC. K10/205/Z10
- 13. 15mm PLASTERBOARD AS PER SPEC. K10/205
- 14. EPDM MEMBRANE AS PER WINDOW MANUFACTURER SPEC.
- 15. BREATHER MEMBRANE FIXING TAPE AS PER SPEC. P10/320
- 16. BRICK SLIP LINTEL AS PER SPEC. F30/755B AND S.E. LINTER SCHEDULE
- 17. CAVITY TRAY AS PER SPEC. F30/345A
- 18. 75x100mm TIMBER BATTEN FIXED TO PANEL
- 19. TIMBER CILL AS PER SPEC.
- 20. VCL (VAPOUR CONTROL LAYER) AS PER SPEC. P10/310
- 21. FRAMLESS TOUGNED LAMINATED GLASS JULIETE BALCONY RAILING
- 22. PPC ALUMINIM GLAZING PROFILE