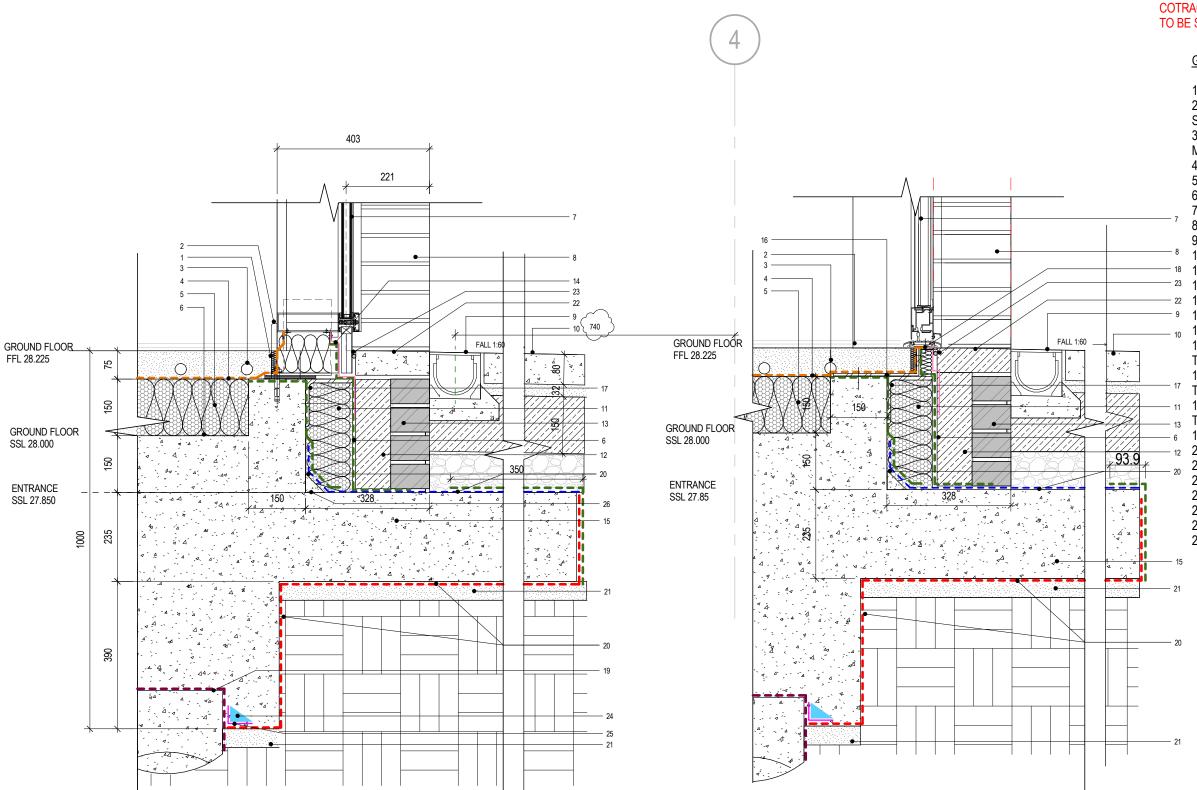

<u>Det 1 -Typical Curtain Wall Threshold</u> Scale 1:10

<u>Det 2 -Typical Curtain Wall Door Threshold</u> Scale 1:10

NOTE: ALL DRAWINGS TO BE READ IN CONJUNCTION WITH COTRACT SCOPE OF WORKS TO BE SHELLAND CORE ONLY NOTES
DO NOT SCALE DIMENSIONS OF

## GENERAL KEY LEGEND

- 1. 25mm RIGID INSULATION STRIP AS PER SPEC P10
- 2. TIMBER SKIRTING BOARD WITH 10mm SHADOW GAP AS PER SPEC.
- 3. 75mm SCREED WITH UNDERFLOOR HEATING AS PER SPEC. M10
- 4. VAPOUR CONTROL BARRIER AS PERS SPEC. P10/310
- 5. 150mm RIGID FLOOR INSULATION AS PER SPEC. P10/240A
- 6. SELF ADHESIVE DPM MEMBRANE AS PER SPEC. J40/190
- 7. WINDOW/ CW AS PER SPEC. L10/560
- 8. FULL BRICK RETURN
- 9. ACO DRAIN AS PER SPEC.
- 10. EXTERNAL PAVER
- 11. 120mm EXTRUDED POLYSTYREN AS PER SPEC. F30/150B
- 12. LEANMIX FILLIED IN 75mm CAVITY
- 22 13. 102.5mm ENGINEERING BRICK AS PER SPEC. F10/110
- 14. EPDM AS PER WINDOW MANUFACTURER SPEC.
- 15. CONCRETE SLAB AS PER S.E. DESIGN & SPEC
- 16. 75x250mm CONTINOUS STAINLESS STEEL ANGLE FIXED TO
- THE TOP OF UPSTAND AS PER SPEC. Z11
- 17. 100x100mm CONTINOUS GALVANIZED STEEL ANGLE FIXED TO
- THE SIDE OF UPSTAND
- 18. 30x30mm CONTINOUS STAINLESS STEEL ANGLE TO FIX THE THRESHOLD
- 19. DPM PILE CAP SEALER AS PER SPEC. J40/120A
- 20. PRE APPLIED DPM MEMBRANE AS PER SPEC. J40
- 21. 50mm SMOOTH CONCRETE BLINDING AS PER SPEC.
- 22. PRECAST CONCRETE THRESHOLD AS PER SPEC
- 23. SEALANT
- 24. WATERSTOP AS PER SPEC, J40/120A
- 25. WATERSTOP MASTIC AS PER SPEC. J40/120A
- 26. 50x50mm CEMENT FILLET