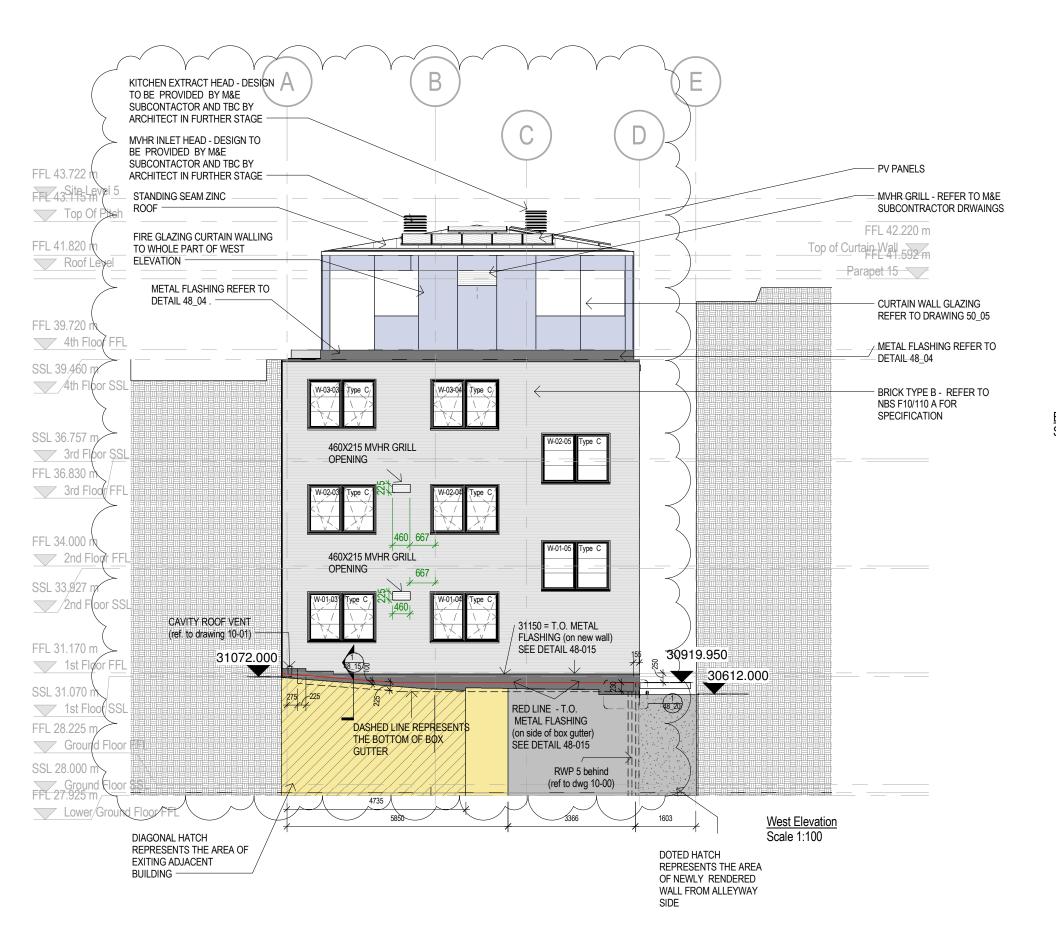

NOTE: ALL DRAWINGS TO BE READ IN CONJUNCTION WITH CONTRACT SCOPE OF WORKS TO BE SHELL & CORE ONLY.

NOTES DO NOT SCALE DIMENSIONS OFF THIS DRAWING CHECK ALL DIMENSIONS ON SITE BEFORE FABRICATION REPORT ALL ERRORS OR OMISSIONS TO SPRUNT LIMITEI ANY DISCREPENCY TO BE VERHIFED WITH SPRUNT LIMITE PROCEEDING WITH THE WORKS CDM 2015

Scale 1:100 in meters

## NOTE: ALL OPENABLE WINDOWS TO BE CONFIRMED UPON RECEIPT OF THE **VENTILATION STRATEGY**

SPANDREL PANEL

BRICK/ BRICK SLIP TYPE A -AS PER SPEC F10/110 & 110C

BRICK/BRICK SLIP TYPE B -AS PER SPEC F10/110A

INSULATED PART OF THE PARTY WALL

 5\_4
 JS
 24.11.16
 OPENINGS UPDATED

 5\_3
 JK
 22.11.16
 Party Wall Treatment info added, box gutter amed

 5\_2
 JS
 04.10.16
 COGROINATED WITH M&E

 5\_1
 JS
 22.08.16
 FIRST ISSUE FOR COORDINATION

REV BY DATE DESCRIPTION

STAGE 5 - FOR CONSTRUCTION

GOLDSMITH

12456 - 81a/b BAYHAM STREET

REV 1

West Elevation

DATE CREATED DATE AMENDED SCALE 15.04.16 24.11.16 As indicated@A3 AMENDED BY CHECKED JS

DRAWING NO & REVISION

12456-SPR-RES-30\_04-5\_4

T +44 (0)20 7833 3555 F +44 (0)20 7837 0296