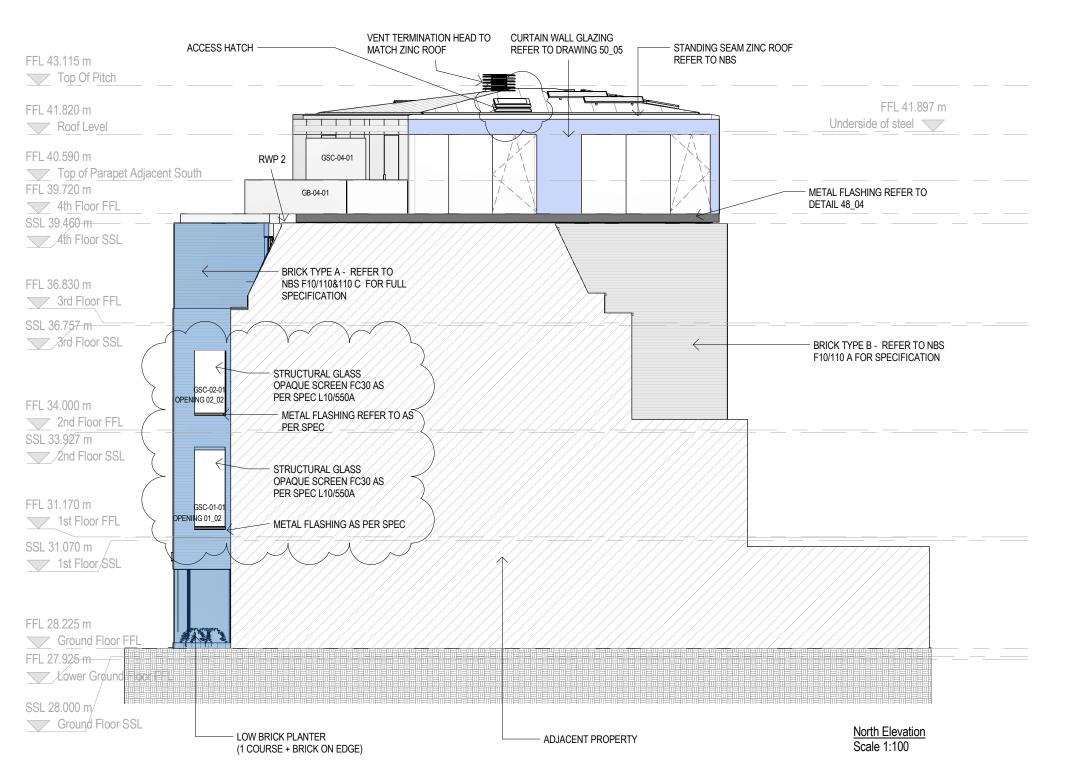

NOTES

NOTE: ALL DRAWINGS TO BE READ IN CONJUNCTION WITH COTRACT SCOPE OF WORKS TO BE SHELL AND CORE ONLY.

Scale 1:100 in meters

Scale 1:500

NOTE: ALL OPENABLE WINDOWS TO BE CONFIRMED UPON RECEIPT OF THE **VENTILATION STRATEGY** 

SPANDREL PANEL

BRICK/ BRICK SLIP TYPE A -AS PER SPEC F10/110 & 110C

> BRICK/BRICK SLIP TYPE B -AS PER SPEC F10/110A

 5\_4
 LB
 23.12.16
 Minor amendments to glazed balaustra

 5\_3
 JS
 24.11.16
 OPENINGS UPDATED

North Elevation

| JS           | LB           | JK             |
|--------------|--------------|----------------|
| DRAWN BY     | AMENDED BY   | CHECKED        |
| 15.04.16     | 23.12.16     | As indicated@A |
| DATE CREATED | DATE AMENDED | SCALE          |