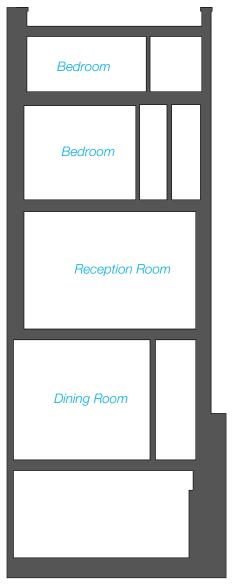

Lower Ground Floor

2 Ground Floor

First Floor

© This drawing is the property of Richard Mitzman Architects. No disclosure or copy of it may be made without the written permission of Richard Mitzman Architects.

client Mr Scanlan & Mrs Nassiri

project 1 Chamberlain Street NW1 8XB

drawing title

Existing LG. G, 01 Floor Plan

Planning

| scale        | drawn by       |
|--------------|----------------|
| 1:100        | CS             |
| date created | file reference |
| 01.02.16     | XXX/xxxxx      |
| drawing no.  | revision       |