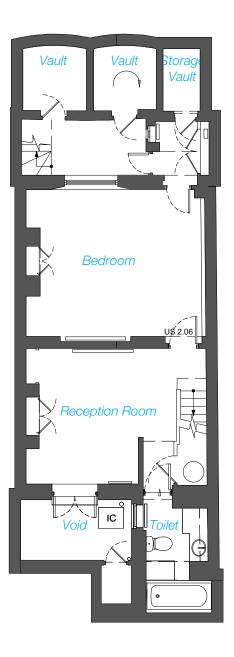

Lower Ground Floor

2 Ground Floor

First Floor

© This drawing is the property of Richard Mitzman Architects. No disclosure or copy of it may be made without the written permission of Richard Mitzman Architects.

client Mr Scanlan & Mrs Nassiri

project 1 Chamberlain Street NW1 8XB

drawing title

Existing LG. G, 01 Floor Plan

Planning

| scale        | drawn by       |
|--------------|----------------|
| 1:100        | CS             |
| date created | file reference |
| 01.02.16     | XXX/xxxxx      |
| drawing no.  | revision       |