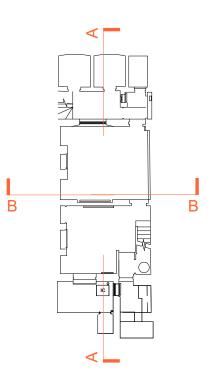

252-DWG-001-01

P1

Roof Plan

© This drawing is the property of Richard Mitzman Architects. No disclosure or copy of it may be made without the written permission of Richard Mitzman Architects.

For Construction Purposes:

Revisions

P1 - 28.10.16 - Meeting with Clients

client Mr Scanlan & Mrs Nassiri

Existing

project 1 Chamberlain Street NW1 8XB

drawing title

Existing 02, 03 & Roof Plan

252-DWG-002-02