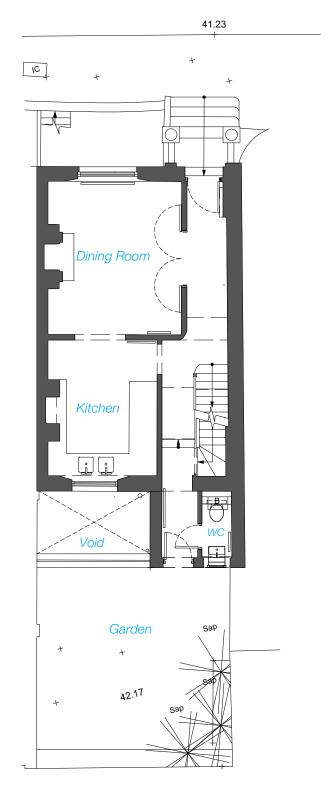

Lower Ground Floor

2 Ground Floor

First Floor

© This drawing is the property of Richard Mitzman Architects. No disclosure or copy of it may be made without the written permission of Richard Mitzman Architects.

client Mr Scanlan & Mrs Nassiri

project 1 Chamberlain Street NW1 8XB

drawing title

Existing LG. G, 01 Floor Plan

Planning

| scale        | drawn by       |
|--------------|----------------|
| 1:100        | CS             |
| date created | file reference |
| 01.02.16     | XXX/xxxxx      |
| drawing no.  | revision       |