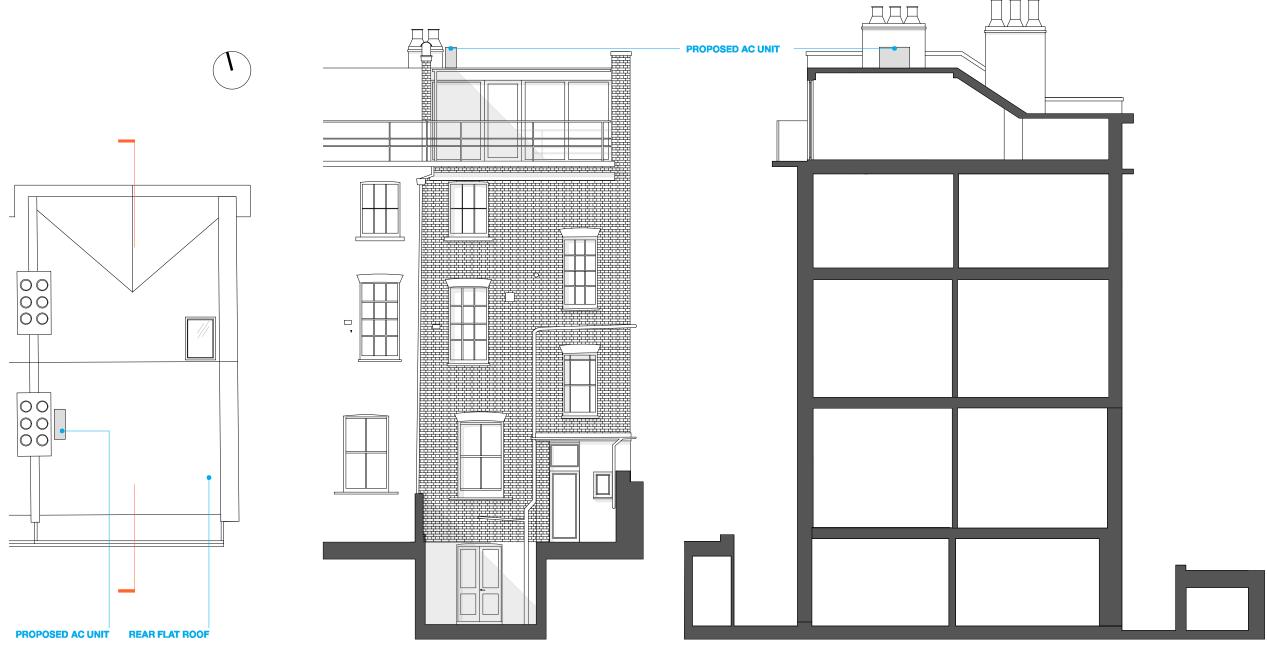

Unit 1 Primrose Mews Sharpleshall Street London NW1 8YW

5m

Mr Scanlan & Mrs Nassiri

project 1 Chamberlain Street NW1 8XB

Proposed Roof Plan, Rear Elevation and Section showing AC Unit location

Planning

| scale        | drawn by       |
|--------------|----------------|
| 1:100        | CS             |
| date created | file reference |
| 04.01.17     | XXX/xxxxx      |
| drawing no.  | revision       |