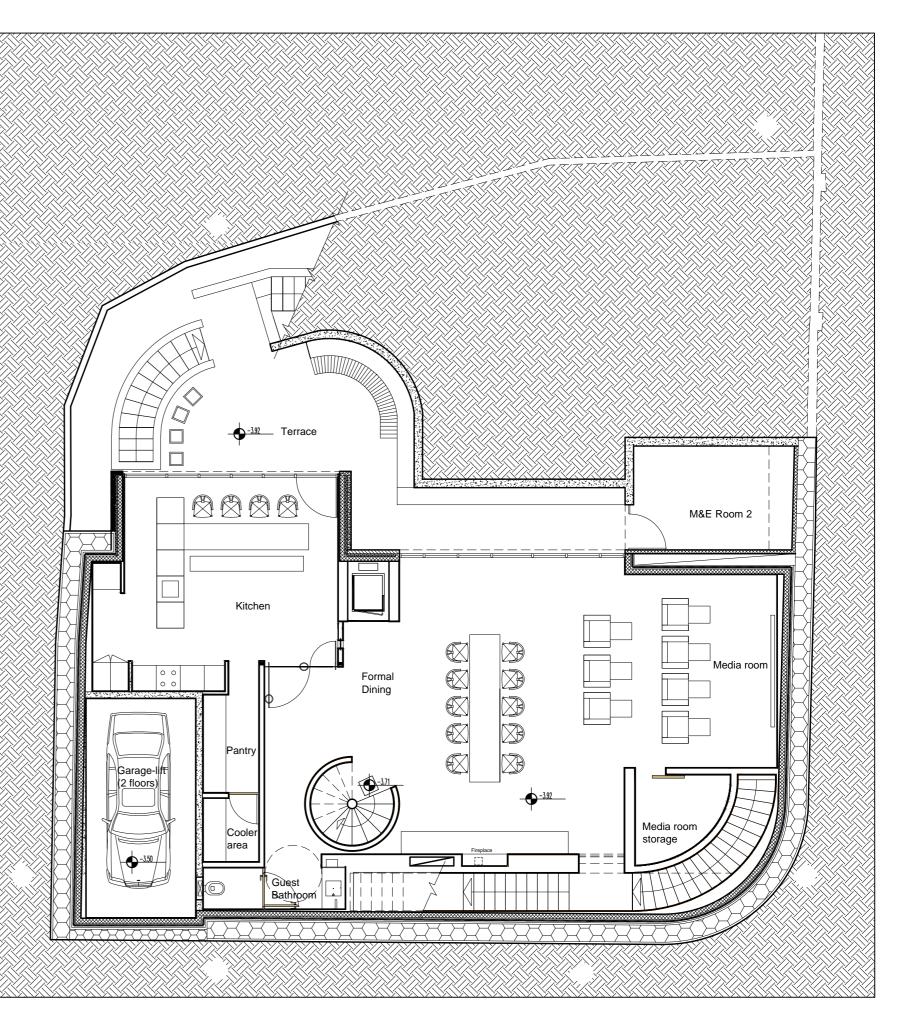

## Upper Basement - UNCHANGED AS PREVIOUSLY APPROVED (Planning Permissions 2011/6453/P & 2012/6658/P) Scale 1:100