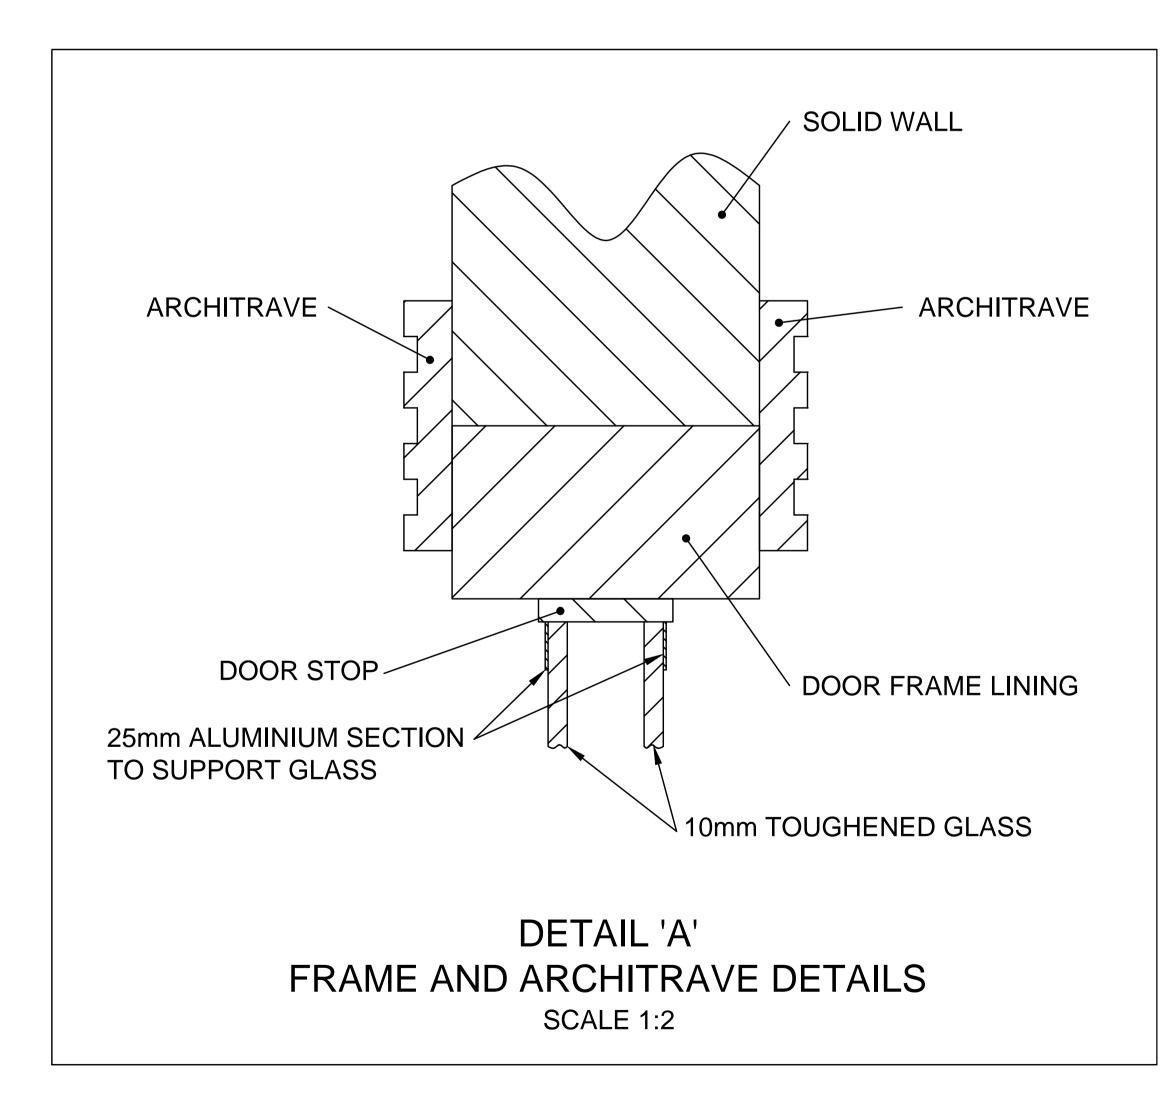

## READ IN CONJUNCTION WITH DRAWING No. 044

| CLIENT  | SETH LOVIS & CO      | DRG NO.  | 0045         |
|---------|----------------------|----------|--------------|
| PROJECT | 25 JOHN STREET       | DATE     | 23/12/2016   |
| DRAWING | FOLDING DOOR DETAILS | SCALE    | VARIOUS @ A1 |
| TITLE   | GROUND FLOOR PLAN    | REVISION | 0            |