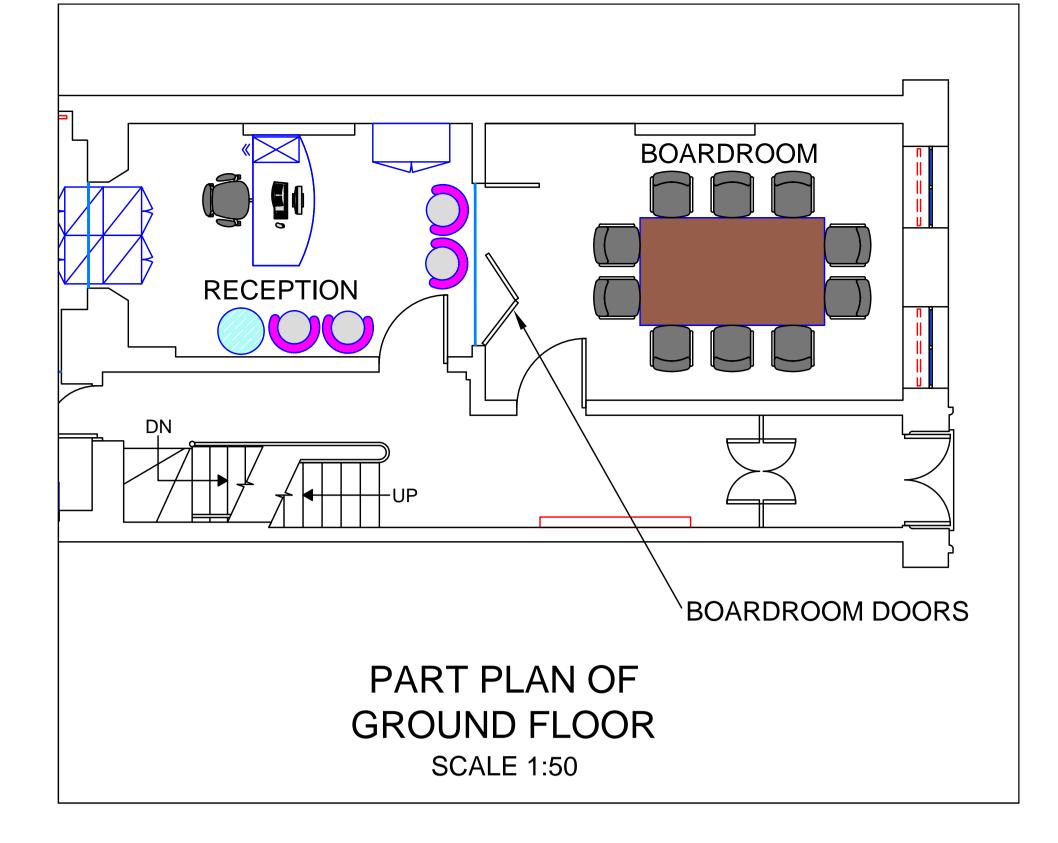

## READ IN CONJUNCTION WITH DRAWING No. 044

| CLIENT  | SETH LOVIS & CO      | DRG NO.  | 0045         |
|---------|----------------------|----------|--------------|
| PROJECT | 25 JOHN STREET       | DATE     | 23/12/2016   |
| DRAWING | FOLDING DOOR DETAILS | SCALE    | VARIOUS @ A1 |
| TITLE   | GROUND FLOOR PLAN    | REVISION | 0            |