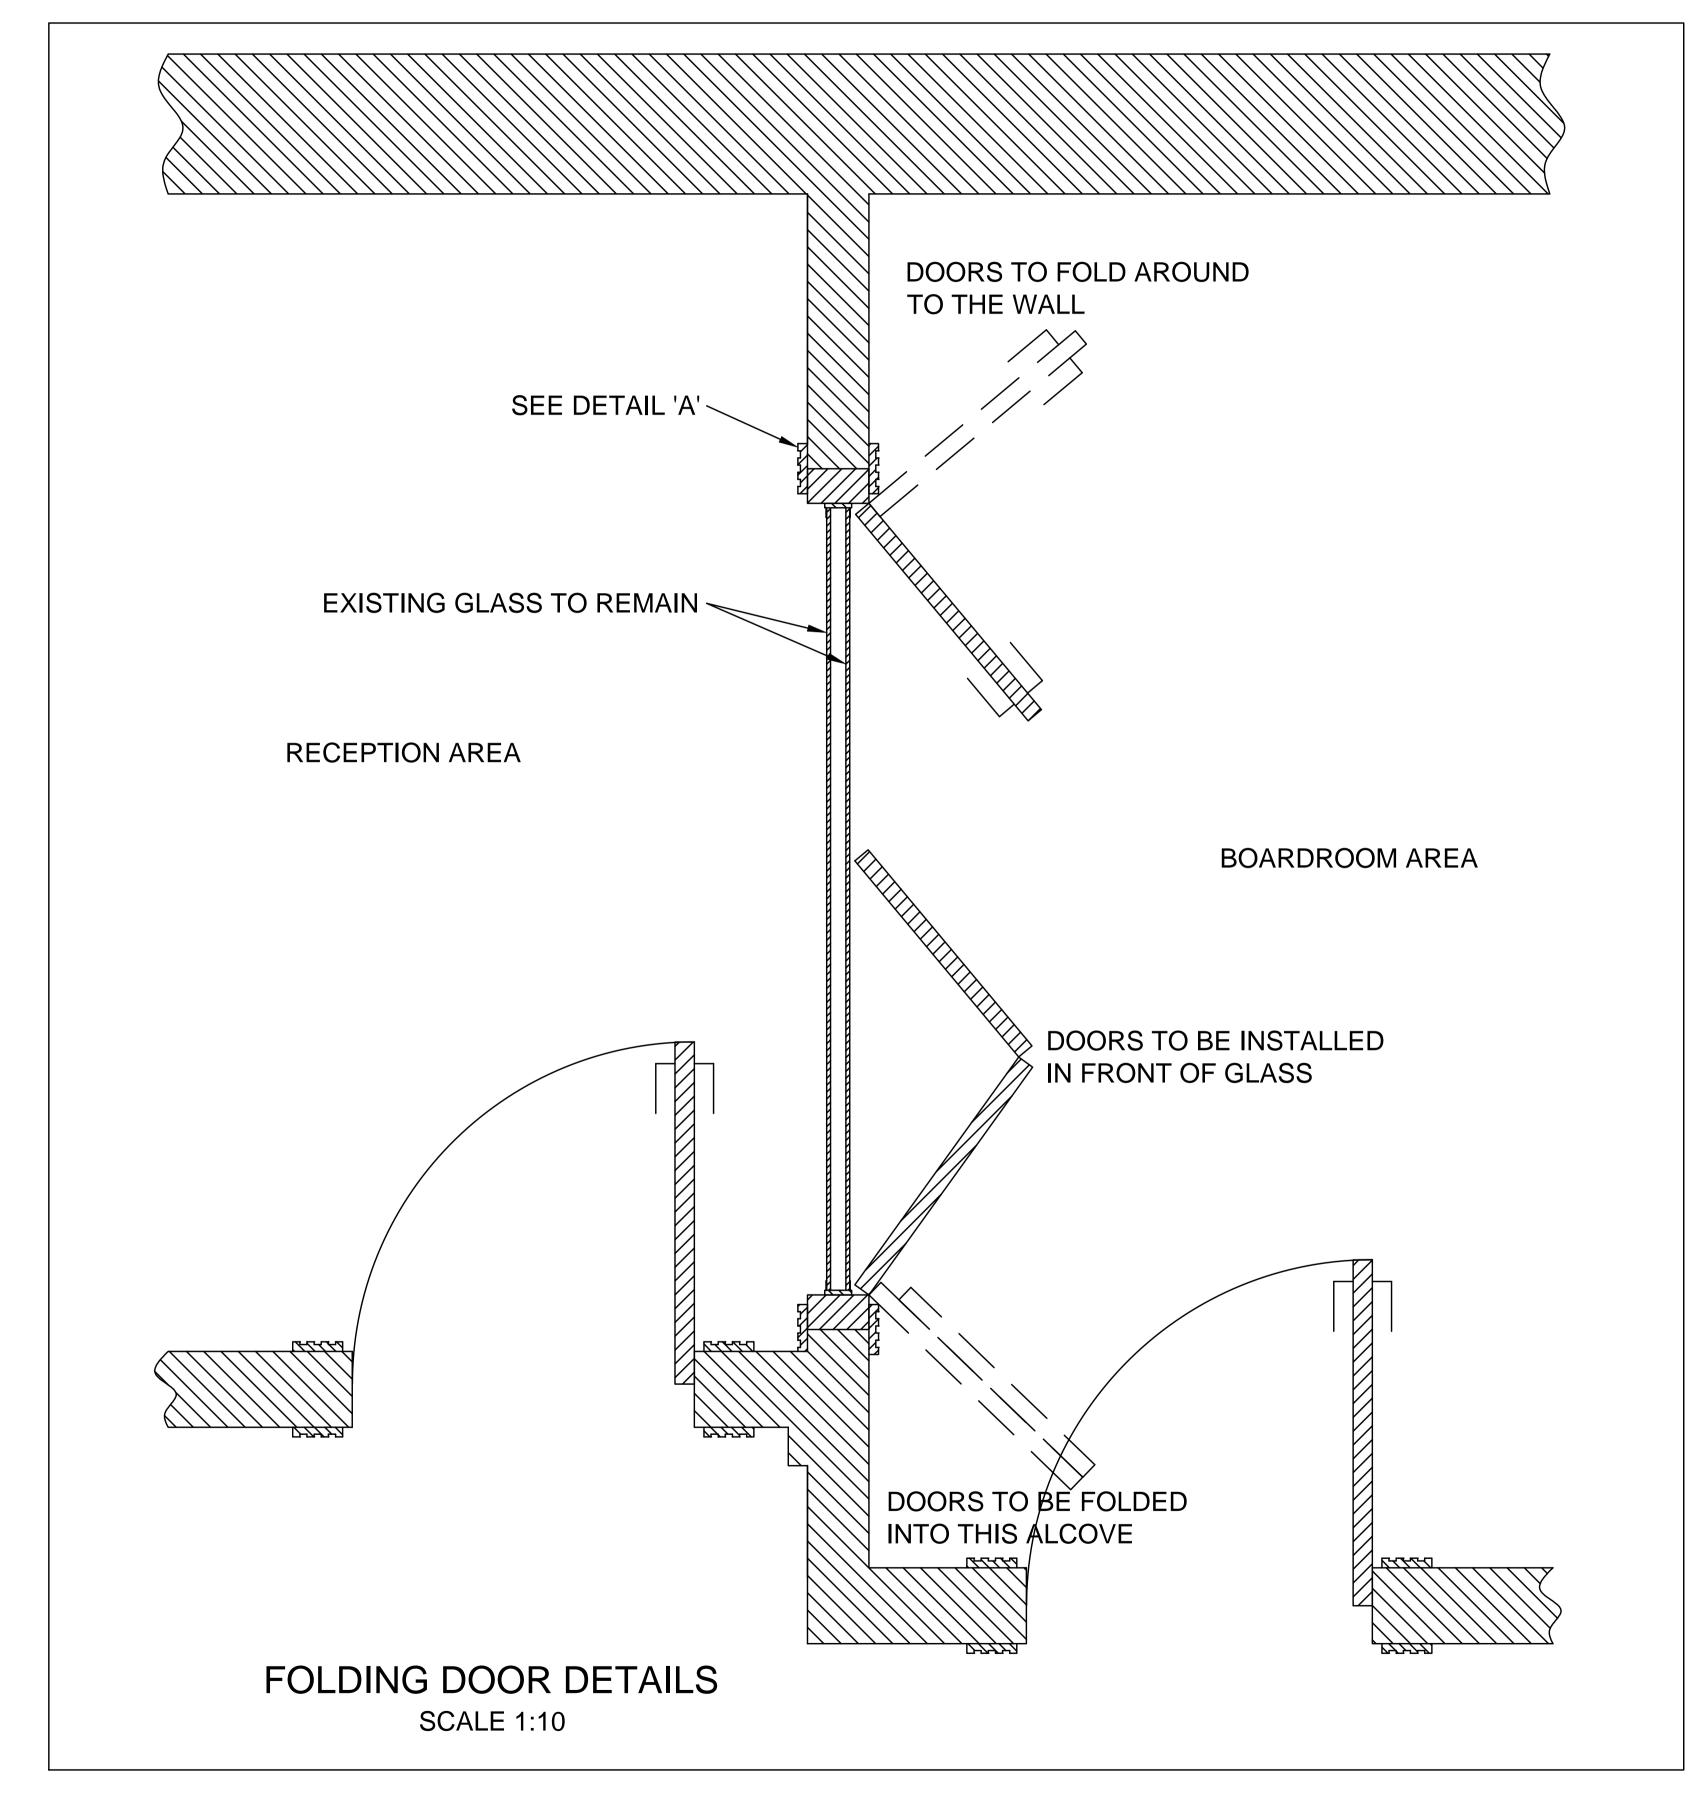

## READ IN CONJUNCTION WITH DRAWING No. 044

| CLIENT  | SETH LOVIS & CO      | DRG NO.  | 0045         |
|---------|----------------------|----------|--------------|
| PROJECT | 25 JOHN STREET       | DATE     | 23/12/2016   |
| DRAWING | FOLDING DOOR DETAILS | SCALE    | VARIOUS @ A1 |
| TITLE   | GROUND FLOOR PLAN    | REVISION | 0            |