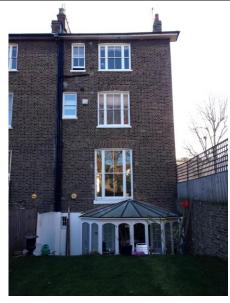

o accommodate a better kitchen and breakfast area.

## Layout

A light lantern will be installed on the flat roof serving the kitchen and breakfast area.

## <u>Scale</u>

The maximum height of the extension will be height 3.2mts at the top of the light lantern and the rest of the roof and 2.7mts on the first floor. Proportion is kept to the minimum the pitch roof maintains the identity of the existing house in an inconspicuous way.

# **Landscaping**

The rear garden will be modified in accordance to the new rear extension, with minimum changes.

# **Appearance**

The proposed walls and roof will have the same construction as the existing in order to keep the identity of the dwelling.

### Access

Existing access to the property is unaffected,

## **Photographs**

Front View Rear View