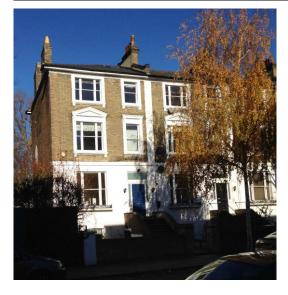

to accommodate a better kitchen and breakfast area.

## Layout

A light lantern will be installed on the flat roof serving the kitchen and breakfast area.

## <u>Scale</u>

The maximum height of the extension will be height 3.2mts at the top of the light lantern and the rest of the roof and 2.7mts on the first floor. Proportion is kept to the minimum the pitch roof maintains the identity of the existing house in an inconspicuous way.

# **Landscaping**

The rear garden will be modified in accordance to the new rear extension, with minimum changes.

# **Appearance**

The proposed walls and roof will have the same construction as the existing in order to keep the identity of the dwelling.

### Access

Existing access to the property is unaffected,

## **Photographs**

Front View Rear View