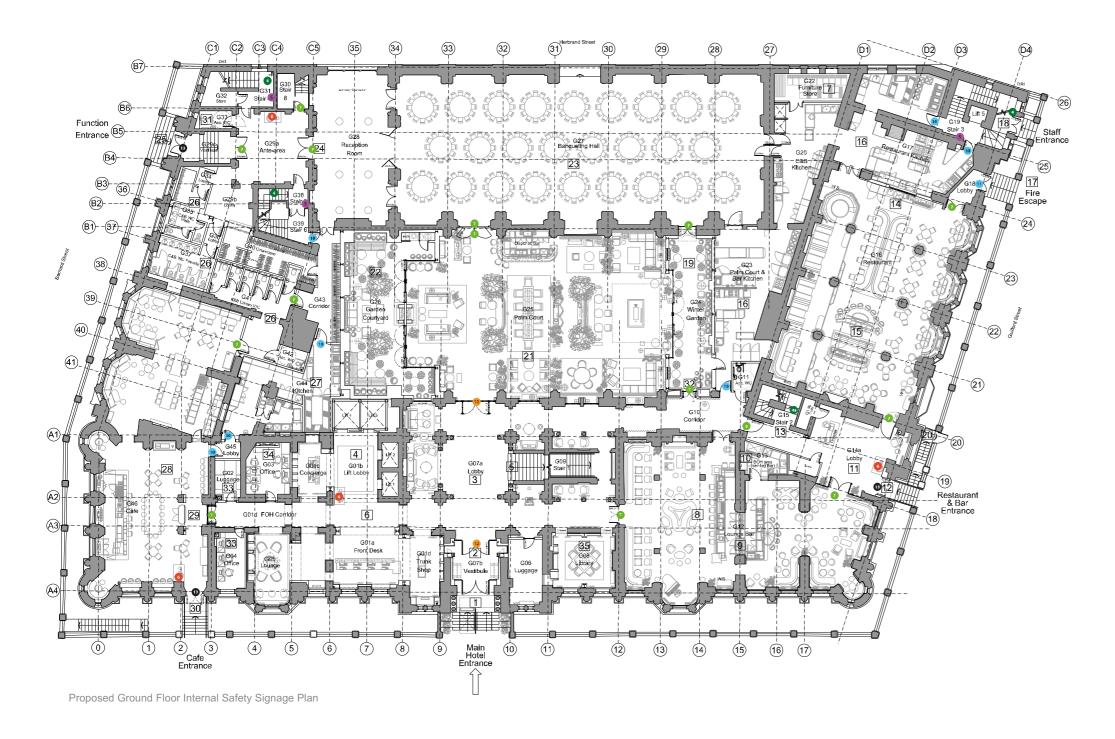

## **Proposal**

4.4 Proposed Internal Ground Level Safety Signage

The general principles for safety signage within the building consist of illuminated and non-illuminated wall and ceiling mounted Fire Exit signs, Refuge points and Fire Action Points.

Refer to included pack of Rivermeade drawings for further information.

- Fire Action PointBOH Fire ExitFOH Fire ExitLevel Indicator

- Refuge Point
  FOH Wall Mounted Illuminated Fire Exit
  FOH Ceiling Mounted Illuminated Fire Exit
  BOH Wall Mounted Fire Exit
- BOH Ceiling Mouted Fire Exit
  FOH Bronze Fire Exit
  Photoluminescent panel