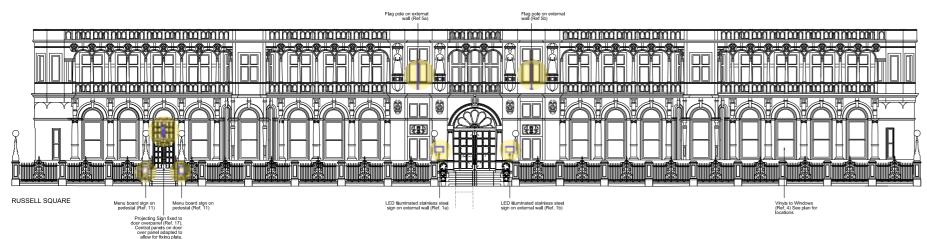

#### 4.2 Proposed External Low Level Signage Elevations

The following proposed elevations highlight the locations of new external signage including flag poles on first floor level.

Refer to included pack of Rivermeade drawings for further information.

External signage location