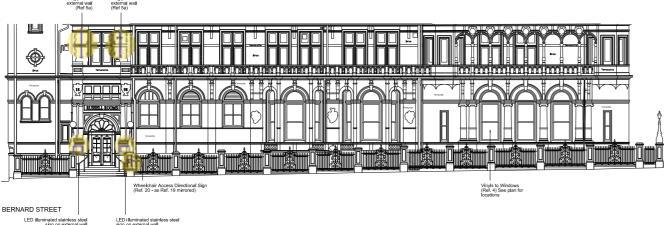

#### 4.2 Proposed External Low Level Signage Elevations

The following proposed elevations highlight the locations of new external signage including flag poles on first floor level.

Refer to included pack of Rivermeade drawings for further information.

External signage location