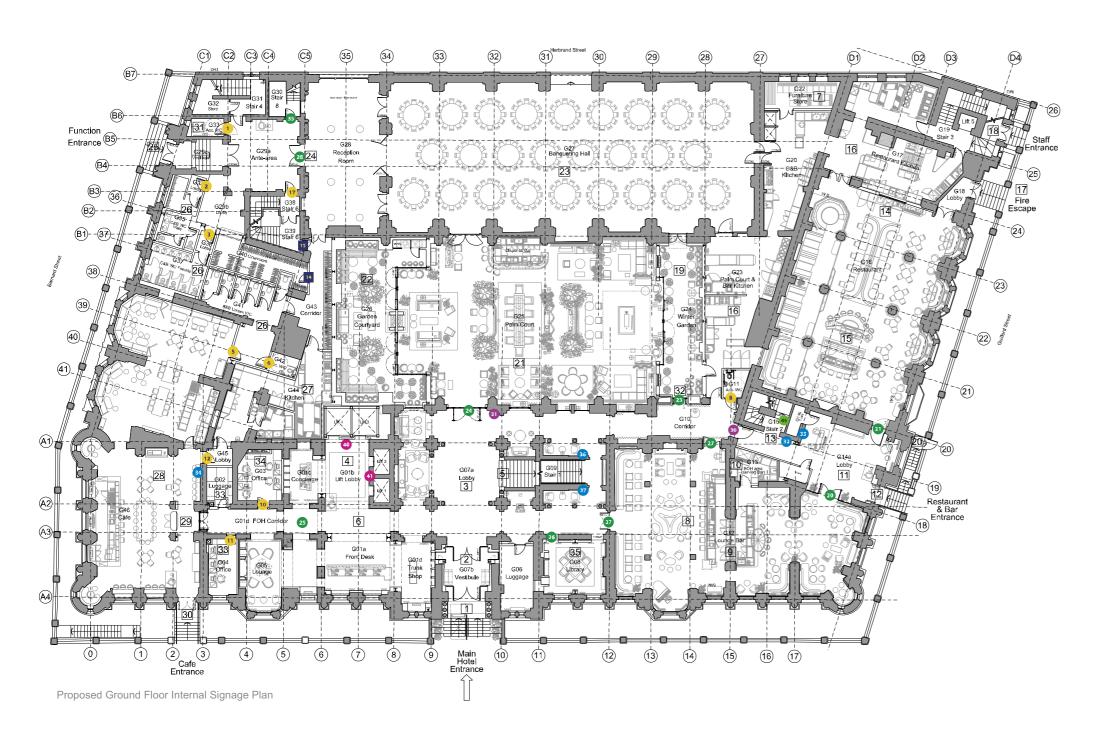

#### **Proposal**

#### 4.3 Proposed Internal Ground Level Signage

Proposed internal signage for the building consists mainly of safety, directional and room signage. Locations of new internal signage have been shown on the plan across as an example of a public floor.

The basic signage principle on guestroom floors, such as levels 1-8, are room numbers, safety and directional signage. For further detail refer to Rivermeade Internal Signage plans included within this application.

Meeting Room
Foh Directional Sign
Foh Lift Directory
Foh Door Sign
Foh Destination Plaque
Boh Door Sign
Boh Lift
Freestanding Monolith
Level Indicator