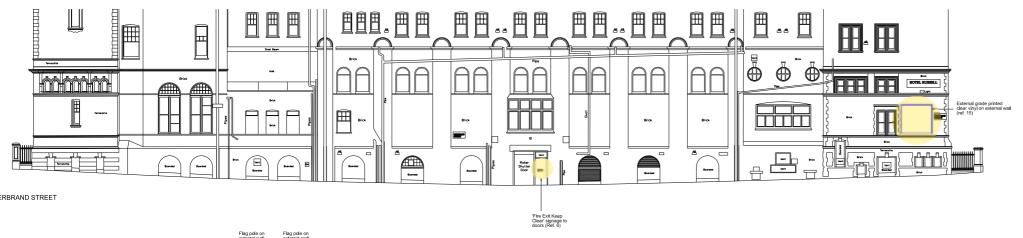

#### 4.2 Proposed External Low Level Signage Elevations

The following proposed elevations highlight the locations of new external signage including flag poles on first floor level.

Refer to included pack of Rivermeade drawings for further information.

External signage location