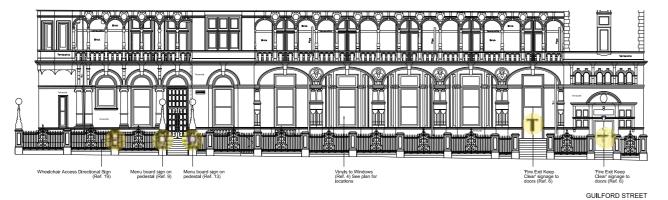

#### 4.2 Proposed External Low Level Signage Elevations

The following proposed elevations highlight the locations of new external signage including flag poles on first floor level.

Refer to included pack of Rivermeade drawings for further information.

External signage location