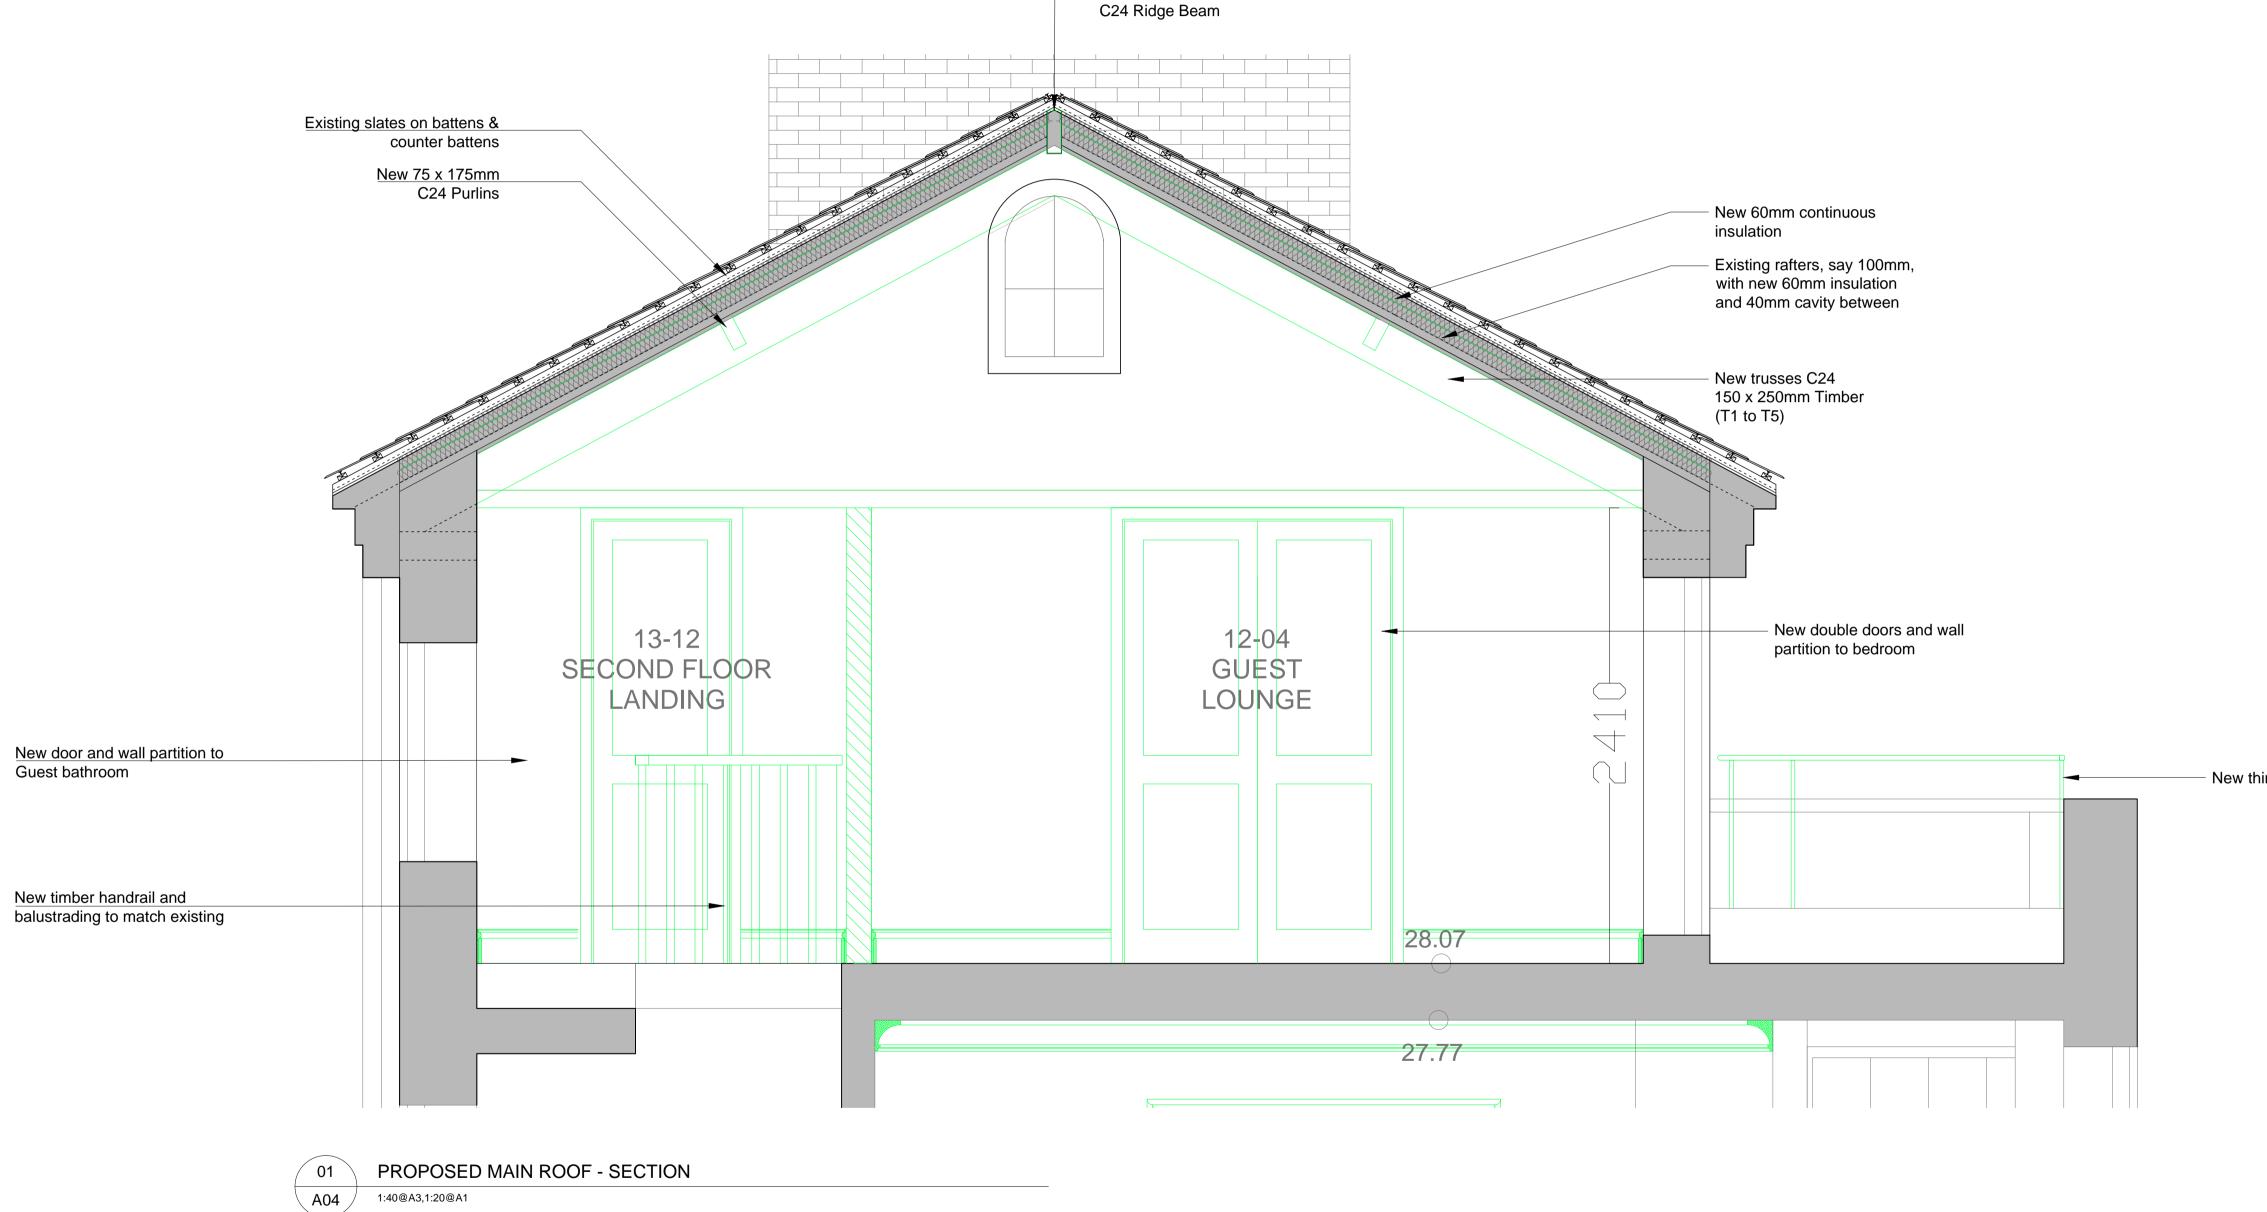

## - New thin metal handrail

metal handrail

### REV DATE DESCRIPTION - 29.03.16 For Pre Application A 18.11.16 For Planning

FOR PLANNING JOB TITLE Keats Grove Hampstead DRAWING TITLE Section Proposed Main Roof JOB No DWG No REV 546 A04 А DRAWN BY DATE SCALE (AT A1) RFB 1:20 Mar16

Consented New associated with the Application ref: 2014/7932/P

Proposed

\_ Timber ridge beam 50 x 150 x C24 - Realignment of chimney stack beyond. New roof trusses 75 x 225 C24 2 new scissor trusses bolted to each other & to the roof trusses 75 x 150 C24 - New ceiling soffit Line of new joinery - Realignment of chimney breast beyond