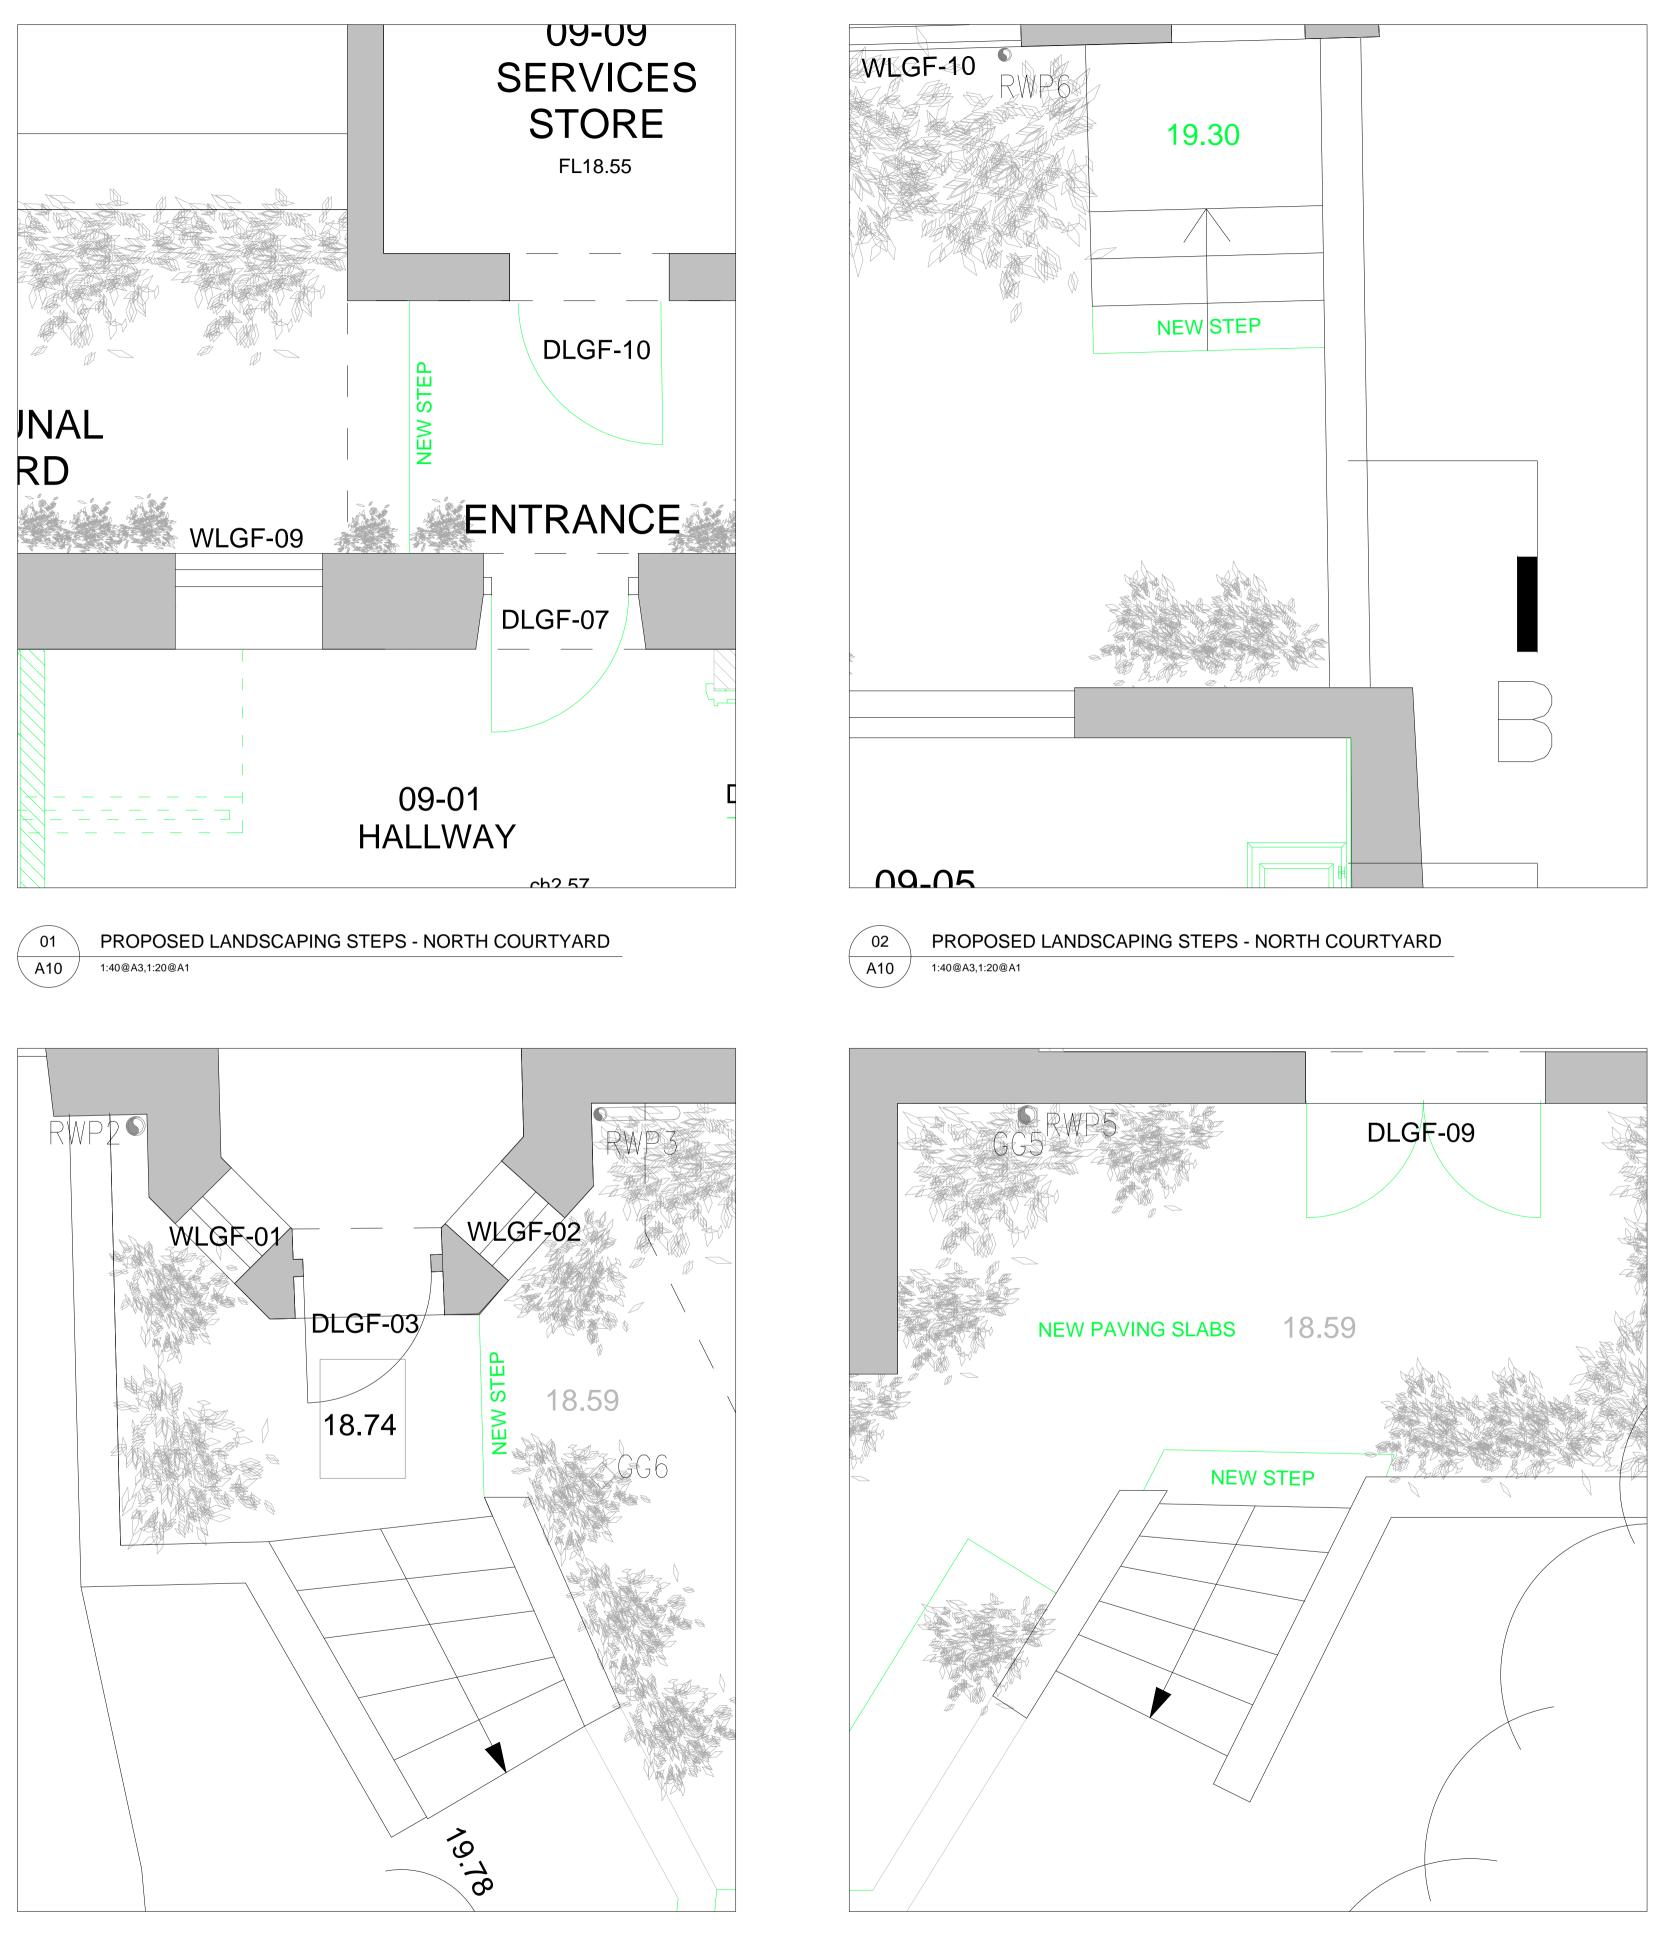

### **RICHARD GRIFFITHS ARCHITECTS**

5 Maidstone Mews, 72-76 Borough High Street, London SE1 1GN **T** +44(0)20 7357 8788 | **F** +44(0)20 7403 7887 E admin@rgarchitects.com | www.rgarchitects.com

PROPOSED LANDSCAPING STEPS - SOUTH TERRACE 1:40@A3,1:20@A1

1:40@A3,1:20@A1

PROPOSED LANDSCAPING STEPS - SOUTH TERRACE 1:40@A3,1:20@A1

PROPOSED LANDSCAPING STEPS - SOUTH TERRACE

DRAWING TO BE READ IN CONJUNCTION WITH ALL OTHER ARCHITECT'S AND ENGINEER'S CONTRACT DRAWING & SPECIFICATIONS. ANY DISCREPANCIES MUST BE BROUGHT TO THE ATTENTION OF THE ARCHITECT IMMEDIATELY. THE CONTRACTOR MUST VERIFY ALL DIMENSIONS BY SITE MEASUREMENT BEFORE ORDERING MATERIALS OR MANUFACTURING COMPONENTS.

REV DATE DESCRIPTION A 18.11.16 For Planning

|                            | FOR   | PLANN   | I N G |
|----------------------------|-------|---------|-------|
| JOB TITLE                  |       |         |       |
| Keats Grove                | е     |         |       |
| Hampstead                  |       |         |       |
| DRAWING TITLE              |       |         |       |
| Details                    |       |         |       |
| Proposed Landscaping Steps |       |         |       |
| JOB No                     | DWG N | o       | REV   |
| 546                        | A10   | )       | А     |
| DRAWN BY                   | SCALE | (AT A1) | DATE  |
| RFB                        | 1:20  | )       | Mar16 |
| District                   |       |         |       |