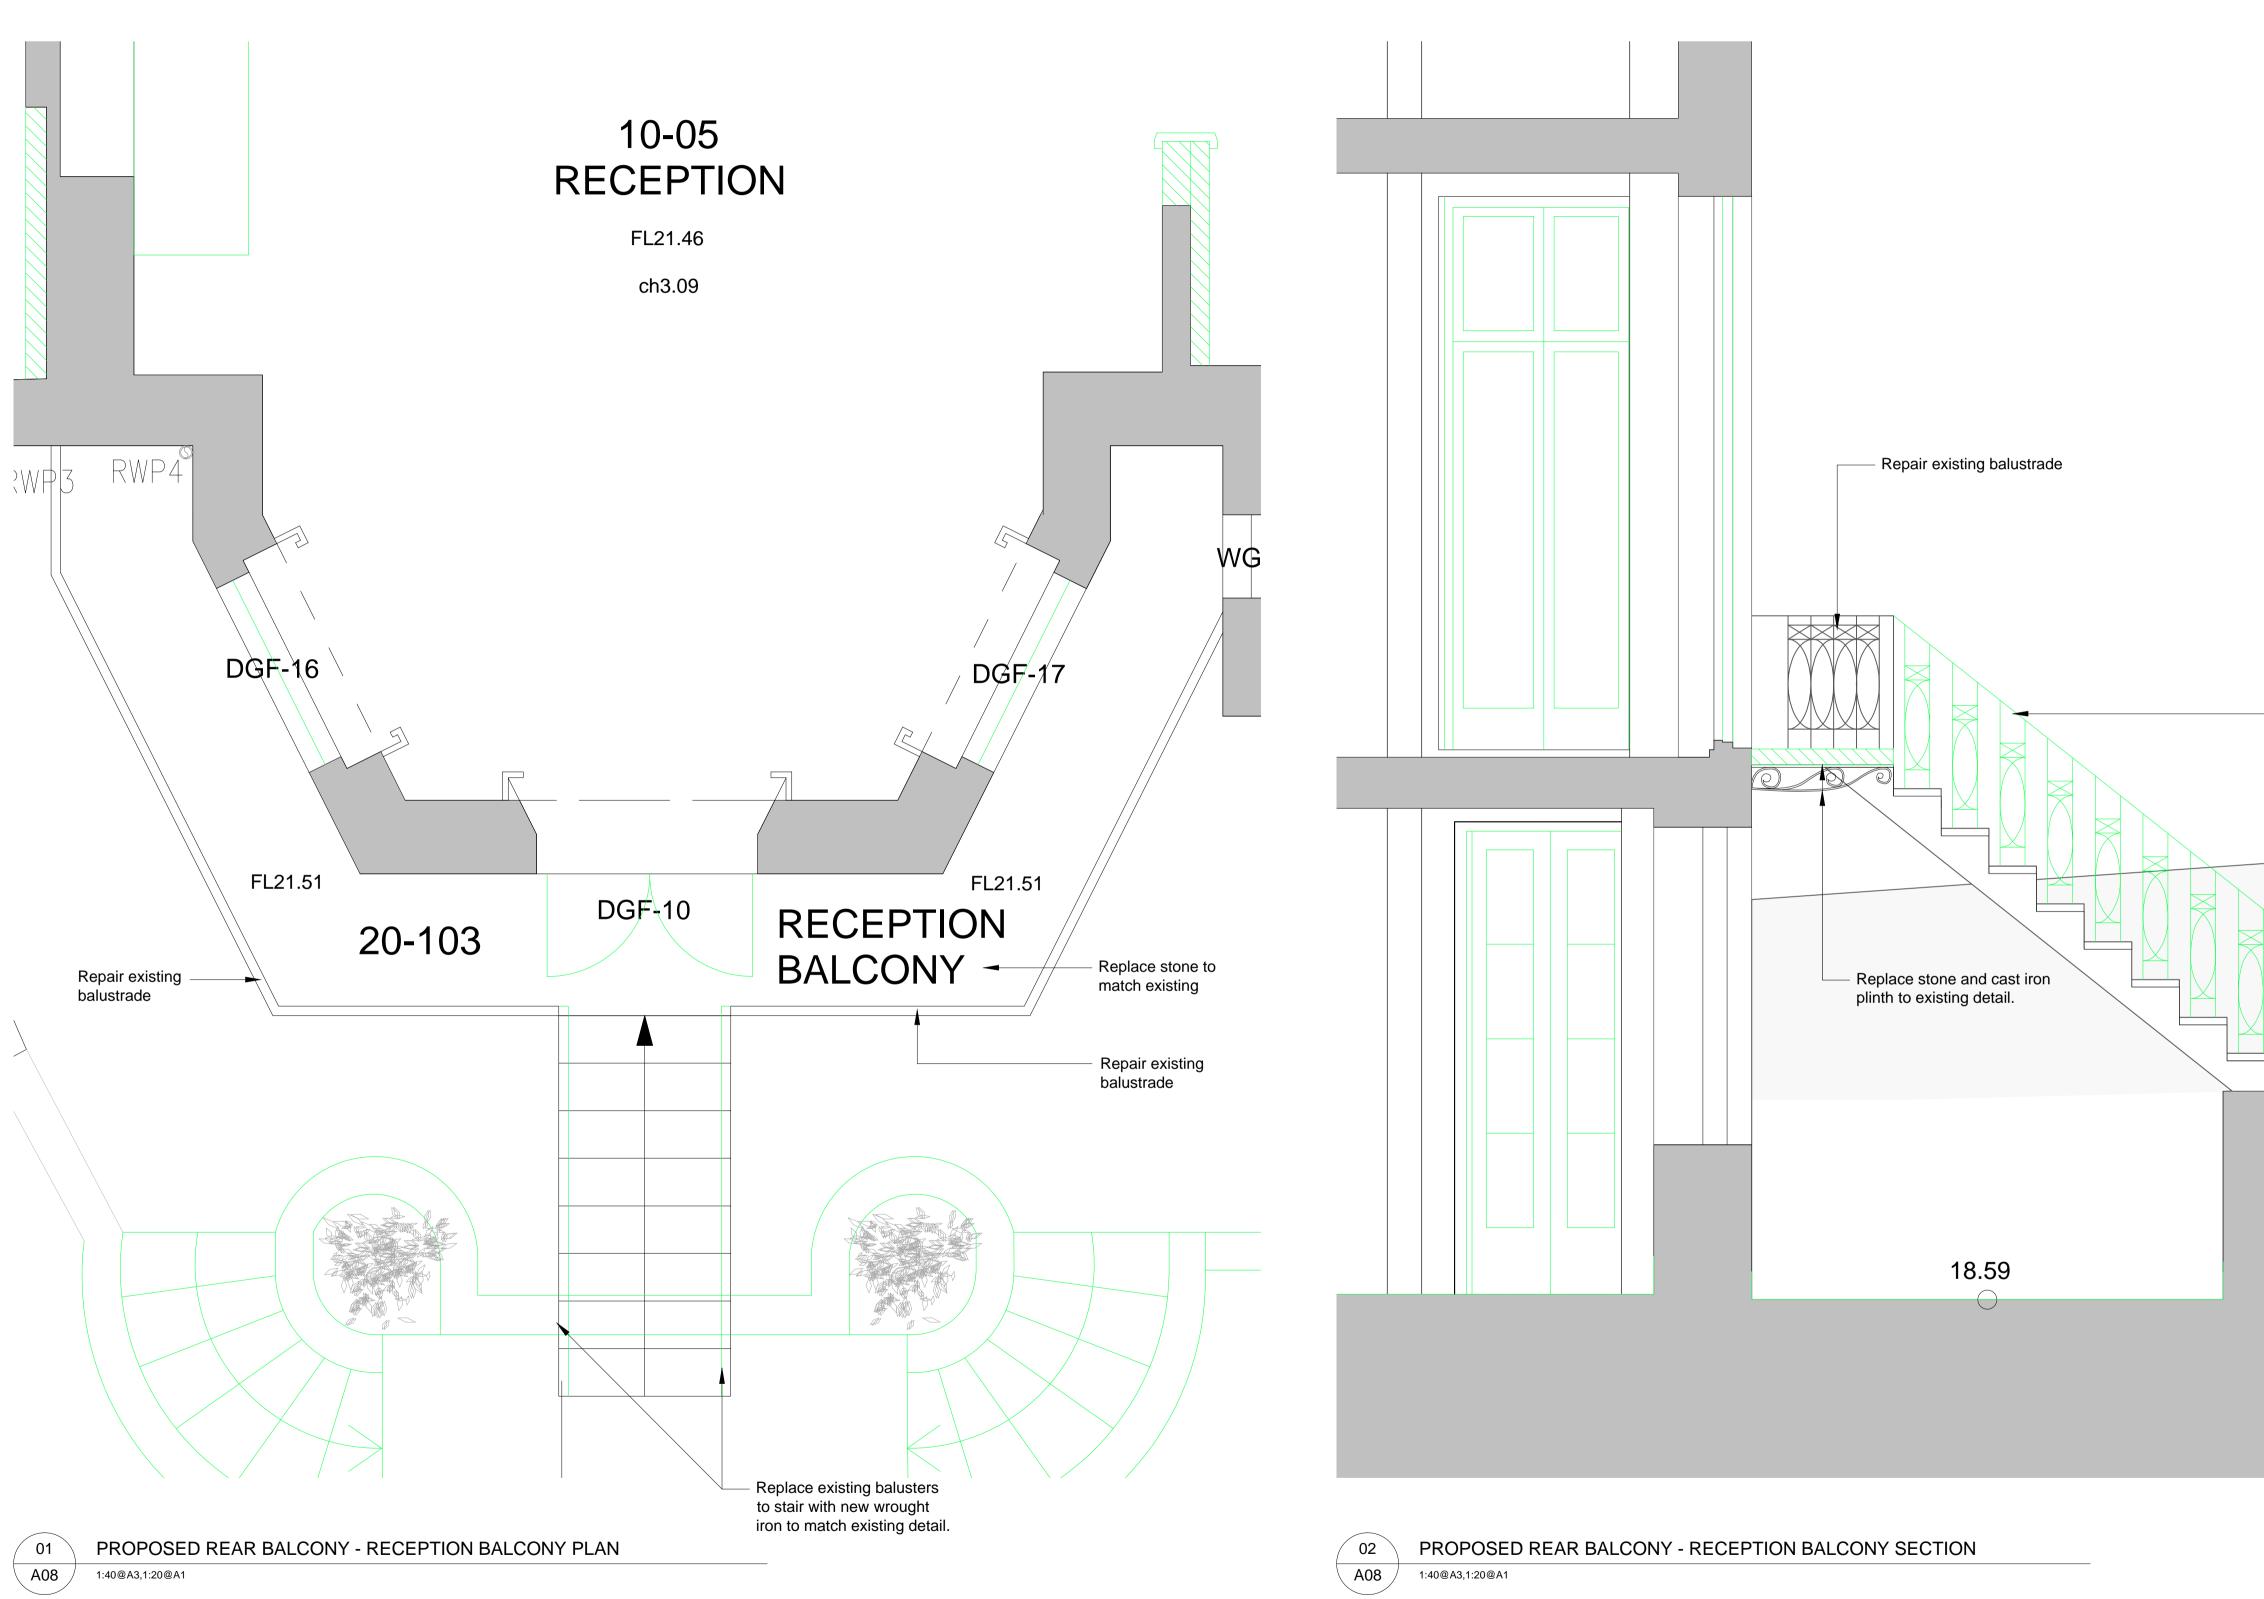

Consented New associated with the Application ref: 2014/7932/P

Proposed

 Replace existing balusters to stair with new wrought iron to match existing detail.

REV DATE DESCRIPTION A 18.11.16 For Planning

| FO                                         | PR PLANNIN    | G     |  |
|--------------------------------------------|---------------|-------|--|
| JOB TITLE                                  |               |       |  |
| Keats Grove                                |               |       |  |
| Hampstead                                  |               |       |  |
| DRAWING TITLE                              |               |       |  |
| Plan & Section                             |               |       |  |
| Proposed Rear Balcony (to 10.05 Reception) |               |       |  |
| JOB No                                     | DWG No        | REV   |  |
| 546                                        | A08           | А     |  |
| DRAWN BY                                   | SCALE (AT A1) | DATE  |  |
| RFB                                        | 1:20          | Mar16 |  |
|                                            |               |       |  |