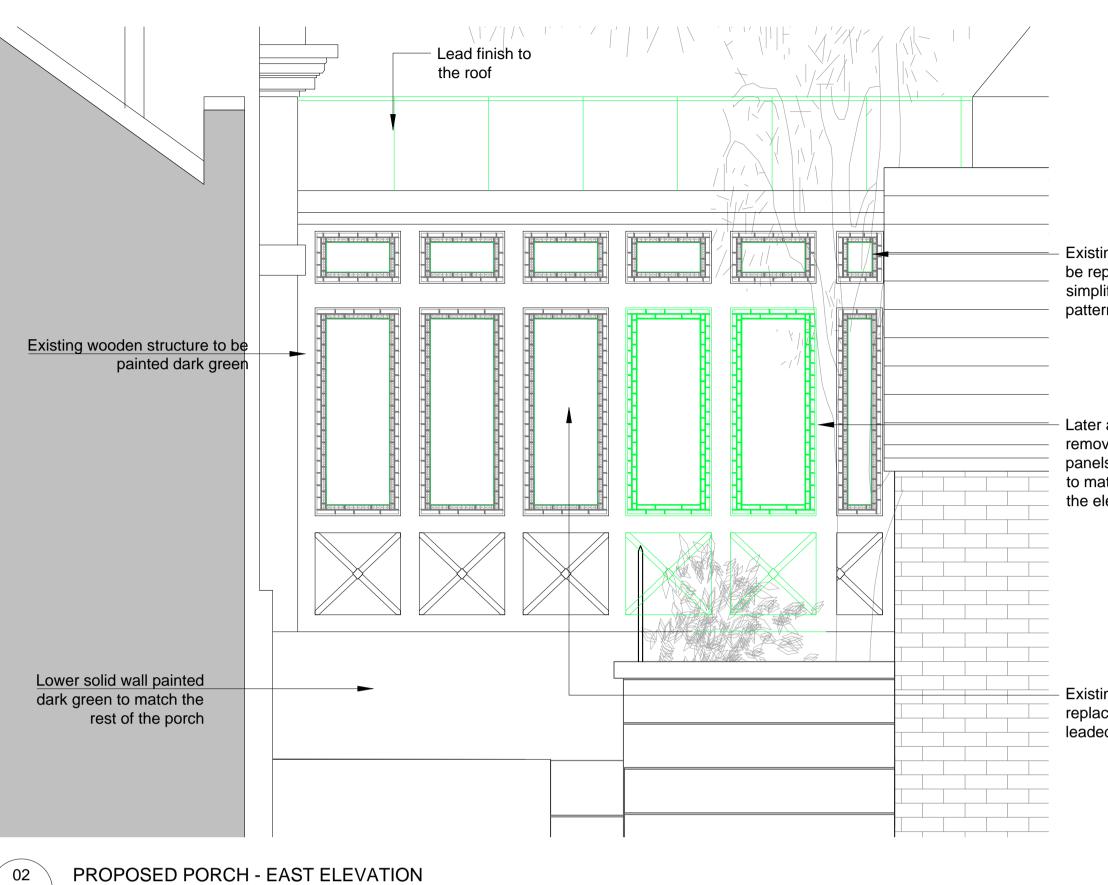

 Existing glazing to be replaced by simplified leaded pattern

Later addition door removed. New panels and glazing to match the rest of the elevation.

 Existing glazing to be replaced by simplified leaded pattern

| REV DATE<br>- 29.03.16<br>A 25.05.16<br>B 18.11.16 | Porch updated  |       |  |  |
|----------------------------------------------------|----------------|-------|--|--|
|                                                    | FOR PLA        | ΝΝΙΝG |  |  |
| JOB TITLE                                          |                |       |  |  |
| Keats Grow                                         | /e             |       |  |  |
| Hampstead                                          | Ł              |       |  |  |
| DRAWING TITLE                                      | DRAWING TITLE  |       |  |  |
| Elevations                                         | Elevations     |       |  |  |
| Proposed F                                         | Proposed Porch |       |  |  |
| JOB No                                             | DWG No         | REV   |  |  |
| 546                                                | A02            | В     |  |  |
| DRAWN BY                                           | SCALE (AT A1)  | DATE  |  |  |
| RFB                                                | 1:20           | Mar16 |  |  |
| DICULAT                                            |                |       |  |  |