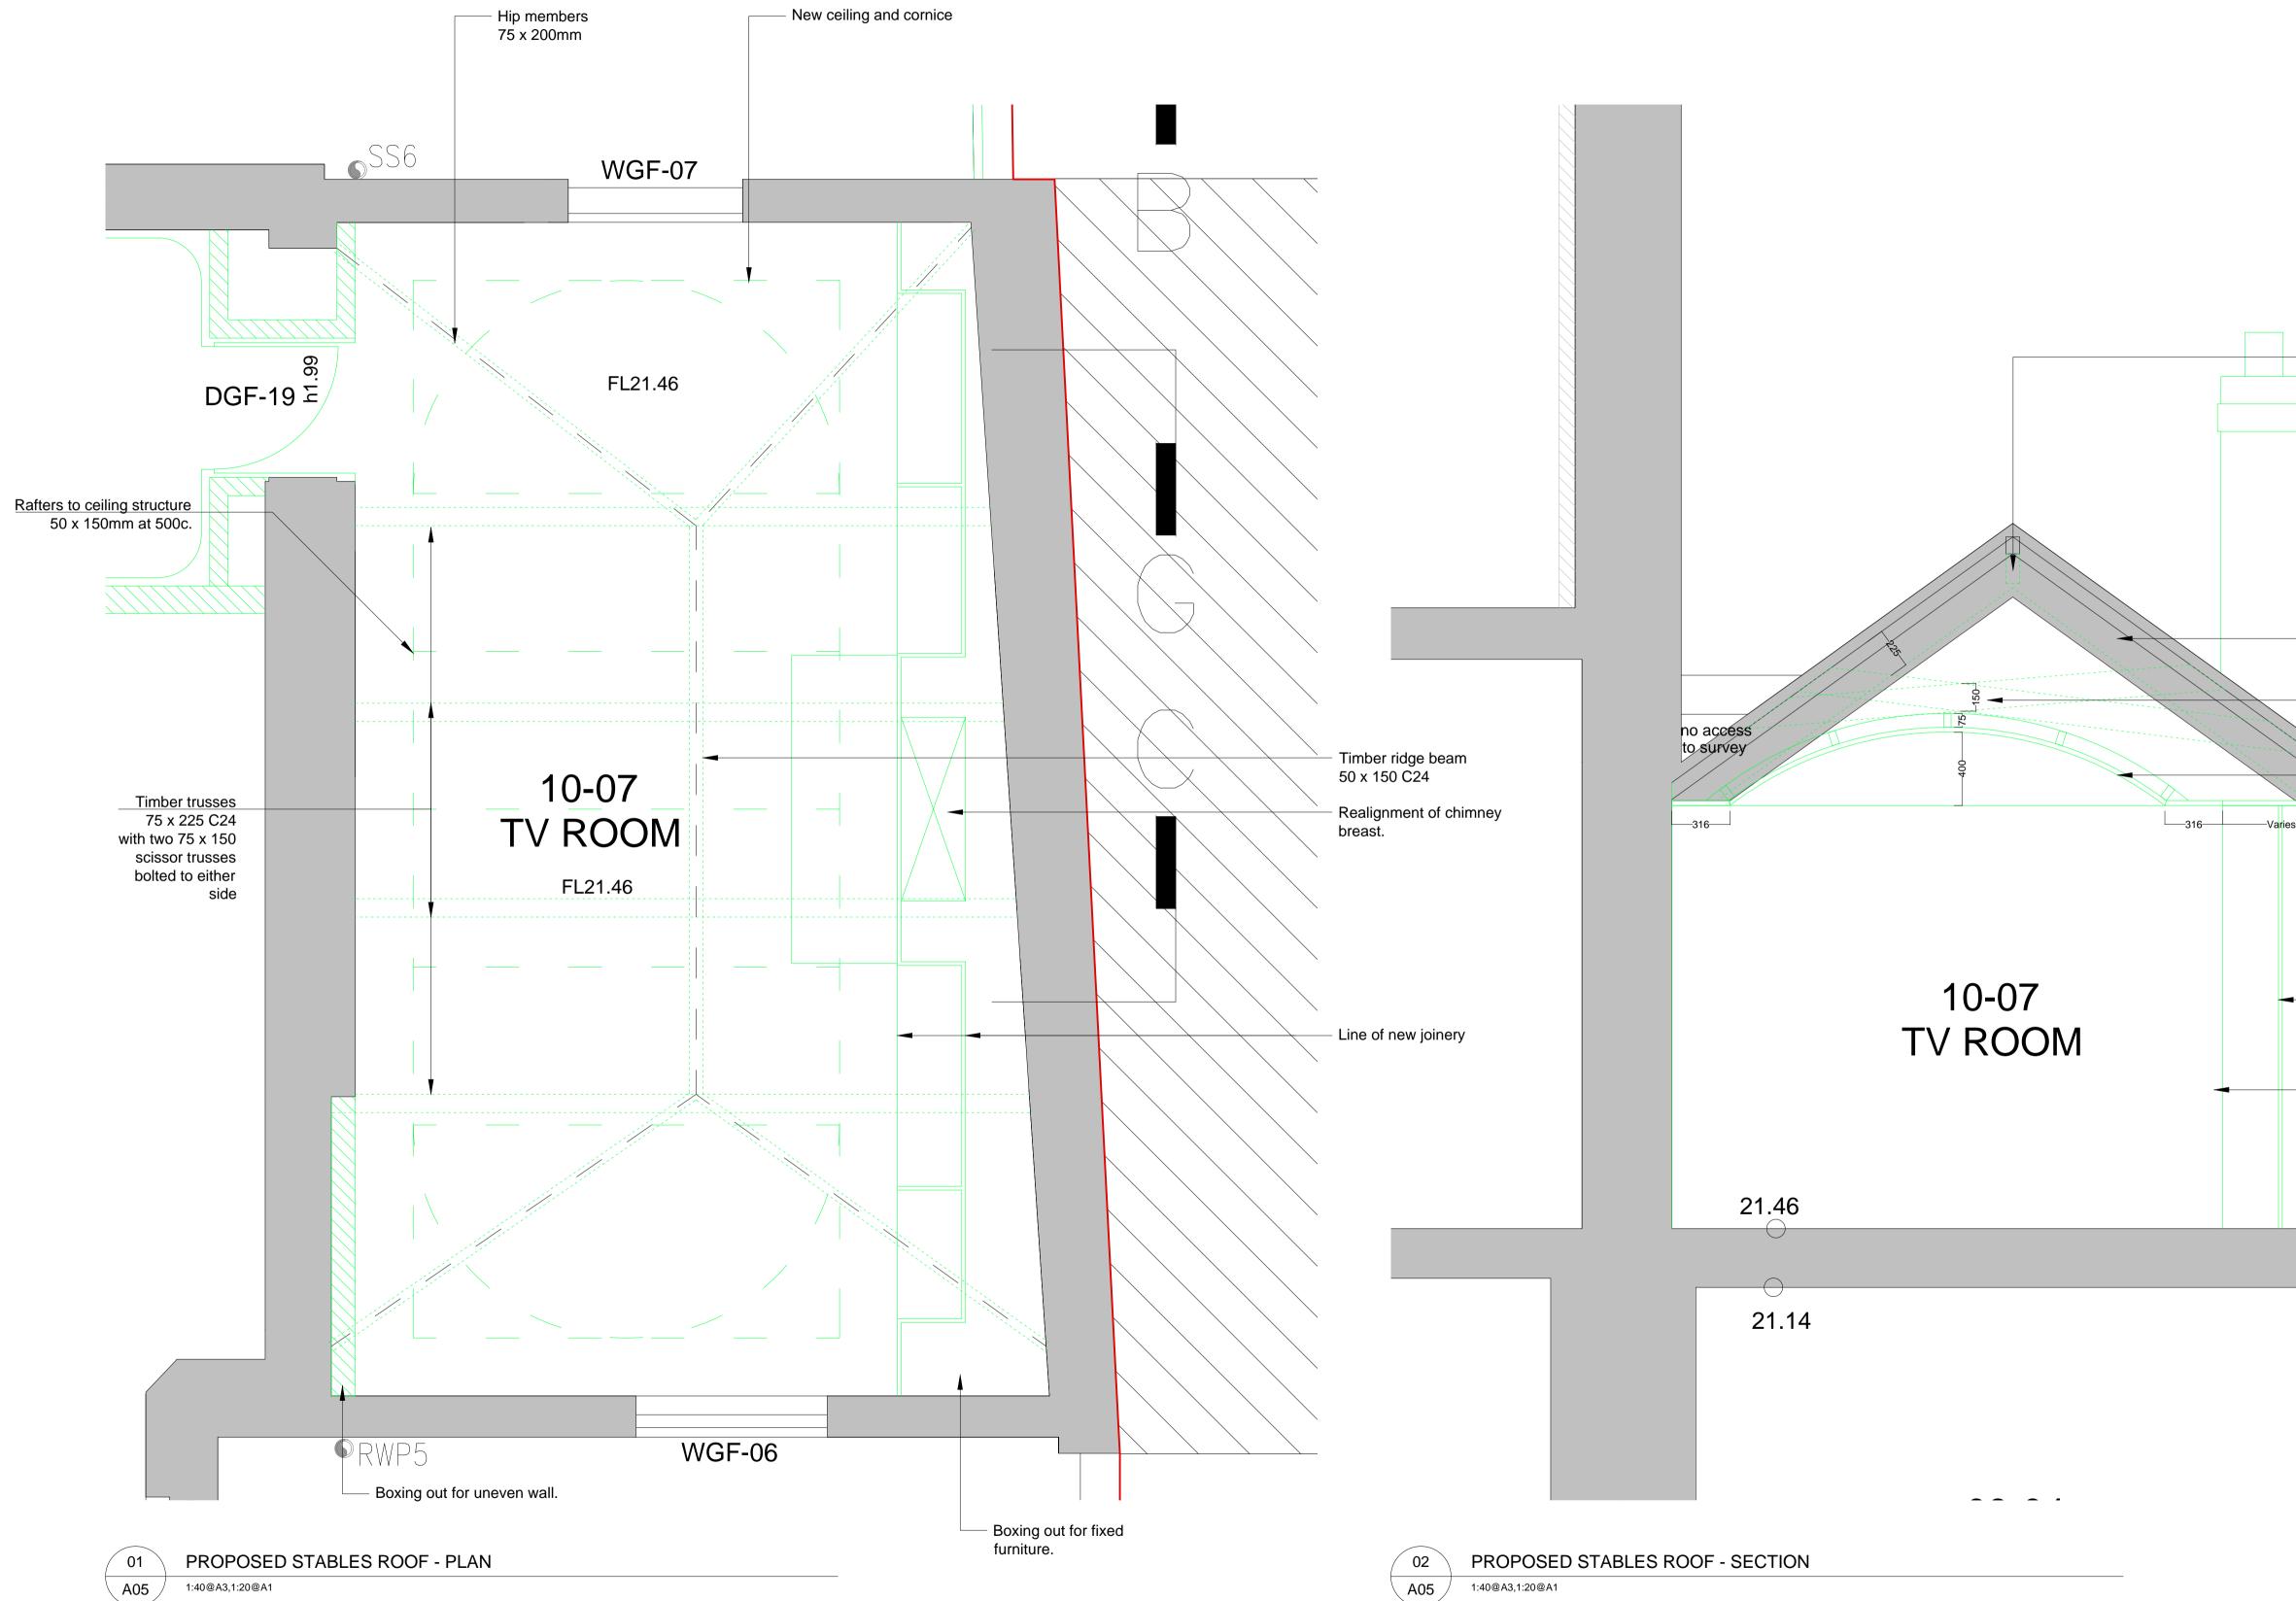

Consented New associated with the Application ref: 2014/7932/P

Proposed

\_ Timber ridge beam 50 x 150 x C24 - Realignment of chimney stack beyond. New roof trusses 75 x 225 C24 2 new scissor trusses bolted to each other & to the roof trusses 75 x 150 C24 - New ceiling soffit Line of new joinery - Realignment of chimney breast beyond

REV DATE DESCRIPTION A 18.11.16 For Planning

| FO                    | R PLANNING    | G     |  |  |
|-----------------------|---------------|-------|--|--|
|                       |               |       |  |  |
| Keats Grove           |               |       |  |  |
| Hampstead             |               |       |  |  |
| DRAWING TITLE         | DRAWING TITLE |       |  |  |
| Plan & Section        |               |       |  |  |
| Proposed Stables Roof |               |       |  |  |
| JOB No                | DWG No        | REV   |  |  |
| 546                   | A05           | А     |  |  |
| DRAWN BY              | SCALE (AT A1) | DATE  |  |  |
| RFB                   | 1:20          | Mar16 |  |  |
|                       |               |       |  |  |