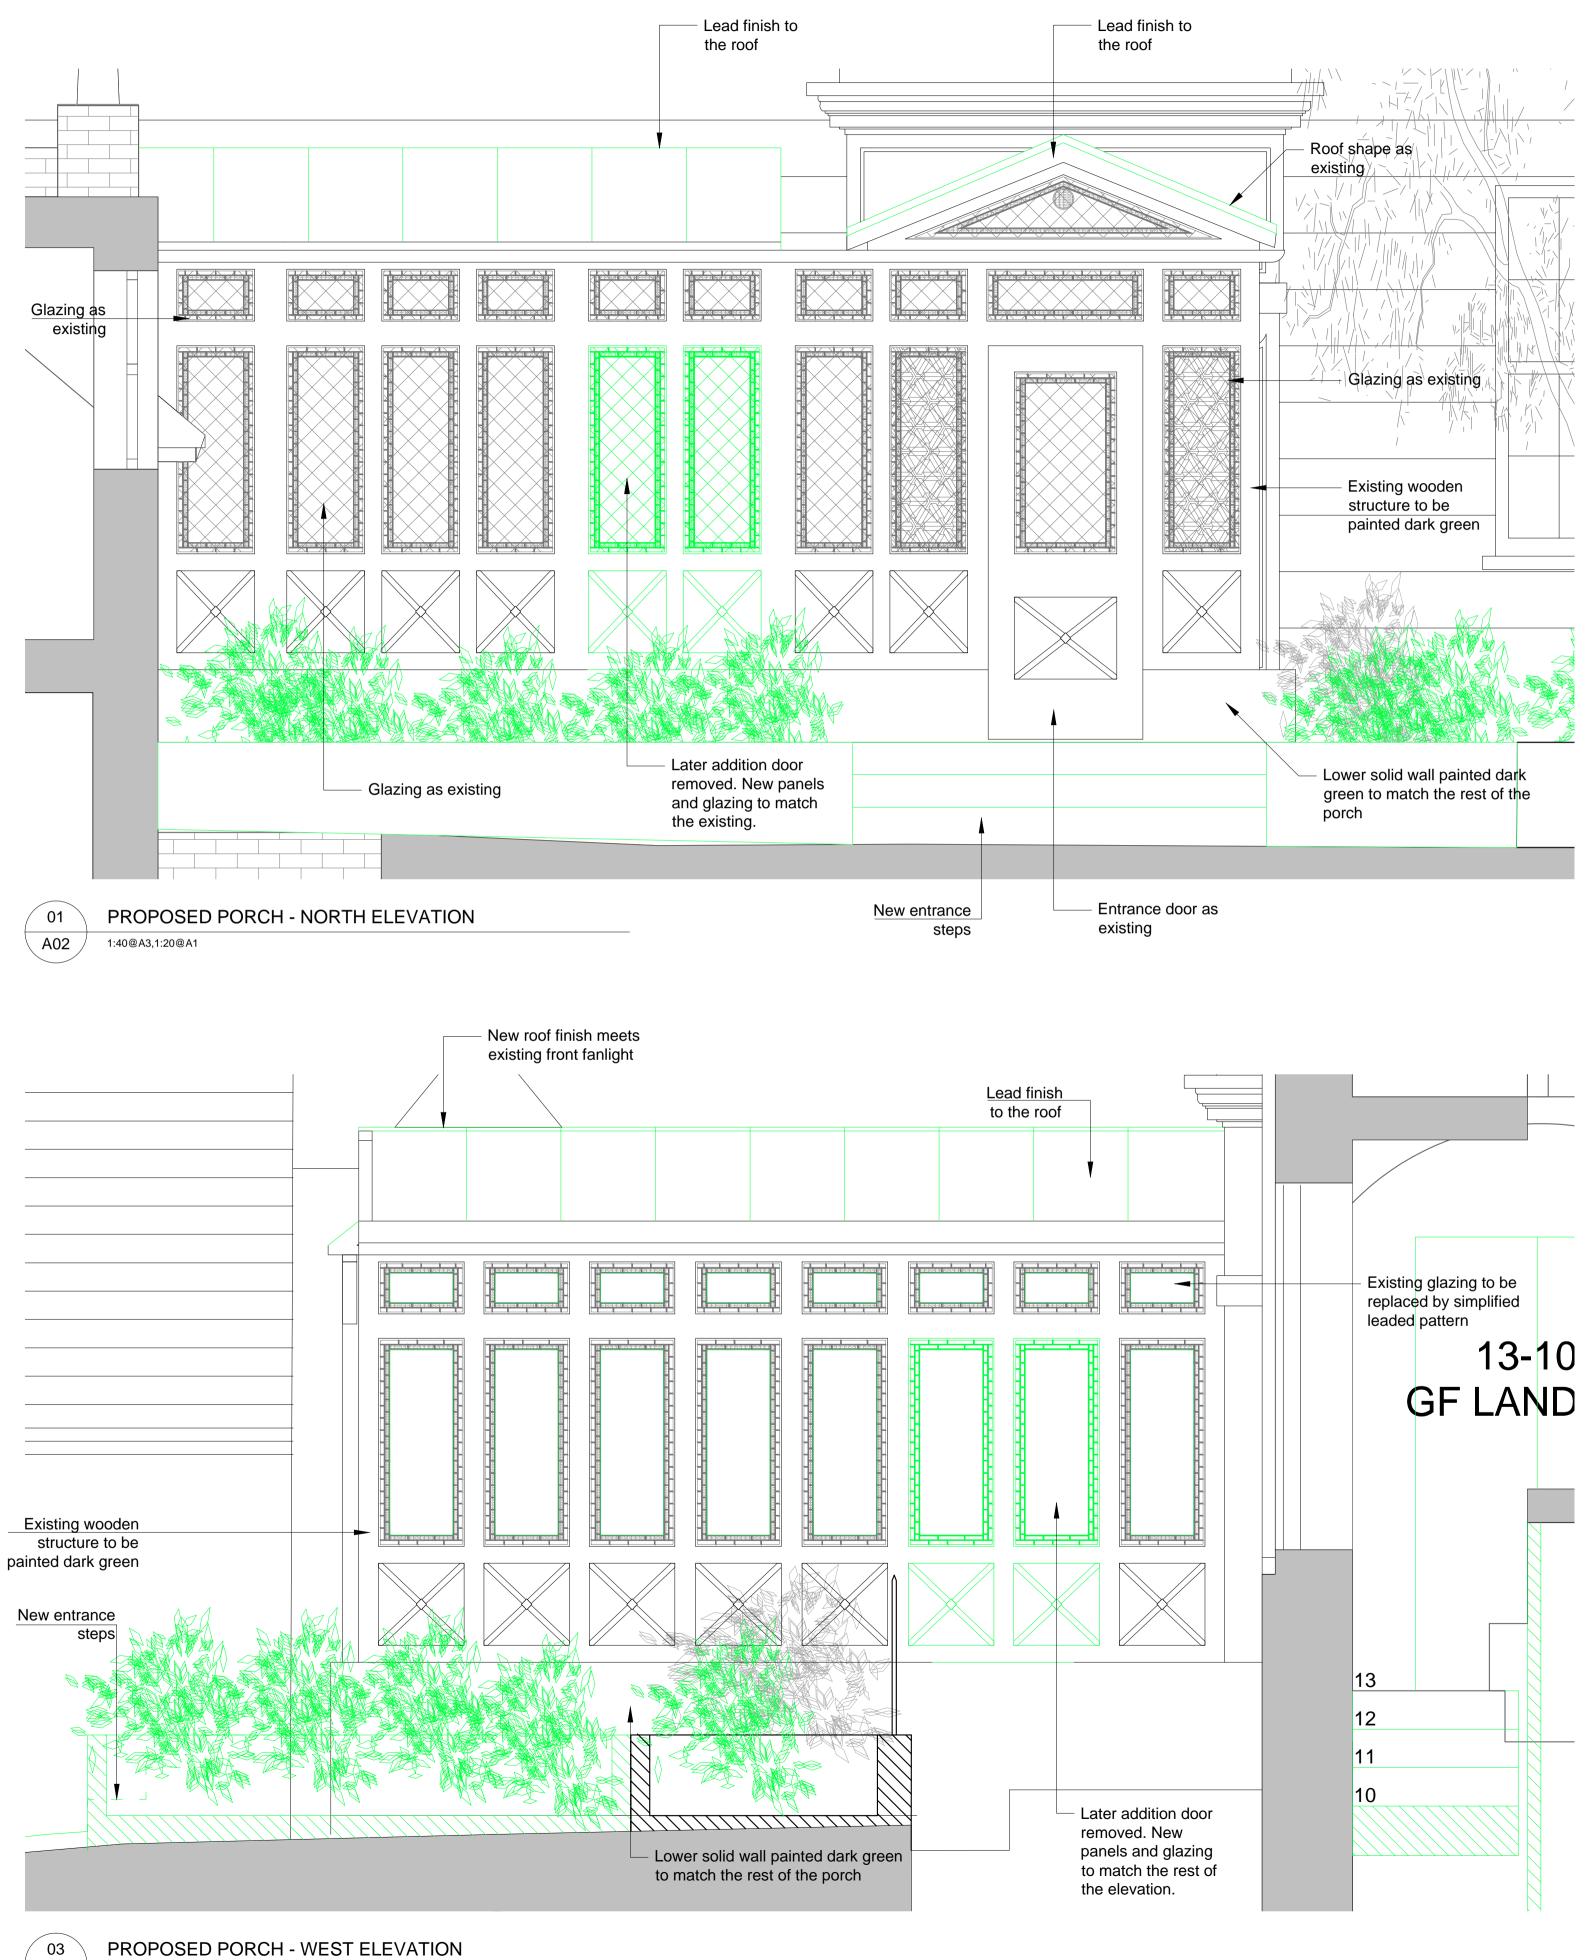

**RICHARD GRIFFITHS ARCHITECTS** 

5 Maidstone Mews, 72-76 Borough High Street, London SE1 1GN

T +44(0)20 7357 8788 | F +44(0)20 7403 7887 E admin@rgarchitects.com | www.rgarchitects.com

1:40@A3,1:20@A1

A02

A02

1:40@A3,1:20@A1

DRAWING TO BE READ IN CONJUNCTION WITH ALL OTHER ARCHITECT'S AND ENGINEER'S CONTRACT DRAWING & SPECIFICATIONS. ANY DISCREPANCIES MUST BE BROUGHT TO THE ATTENTION OF THE ARCHITECT IMMEDIATELY. THE CONTRACTOR MUST VERIFY ALL DIMENSIONS BY SITE MEASUREMENT BEFORE ORDERING MATERIALS OR MANUFACTURING COMPONENTS.

DO NOT SCALE FROM THIS DRAWING

SUBSTITUTE MATERIALS & PRODUCTS TO THOSE NAMED WILL BE ACCEPTABLE IF PROVEN TO BE OF EQUAL OR HIGHER PERFORMANCE AND NOT IN CONFLICT WITH OTHER ELEMENTS.

| IOTES<br>(EY: |                                                                |
|---------------|----------------------------------------------------------------|
|               | Existing Wall                                                  |
|               | Consented New associated with the Application ref: 2014/7932/P |
|               | Proposed                                                       |
|               |                                                                |

 Existing glazing to be replaced by simplified leaded pattern

Later addition door removed. New panels and glazing to match the rest of the elevation.

 Existing glazing to be replaced by simplified leaded pattern

| REV DATE<br>- 29.03.16<br>A 25.05.16<br>B 18.11.16 | Porch updated  |       |  |  |
|----------------------------------------------------|----------------|-------|--|--|
|                                                    | FOR PLA        | ΝΝΙΝG |  |  |
| JOB TITLE                                          |                |       |  |  |
| Keats Grow                                         | /e             |       |  |  |
| Hampstead                                          | Ł              |       |  |  |
| DRAWING TITLE                                      | DRAWING TITLE  |       |  |  |
| Elevations                                         | Elevations     |       |  |  |
| Proposed F                                         | Proposed Porch |       |  |  |
| JOB No                                             | DWG No         | REV   |  |  |
| 546                                                | A02            | В     |  |  |
| DRAWN BY                                           | SCALE (AT A1)  | DATE  |  |  |
| RFB                                                | 1:20           | Mar16 |  |  |
| DICULAT                                            |                |       |  |  |