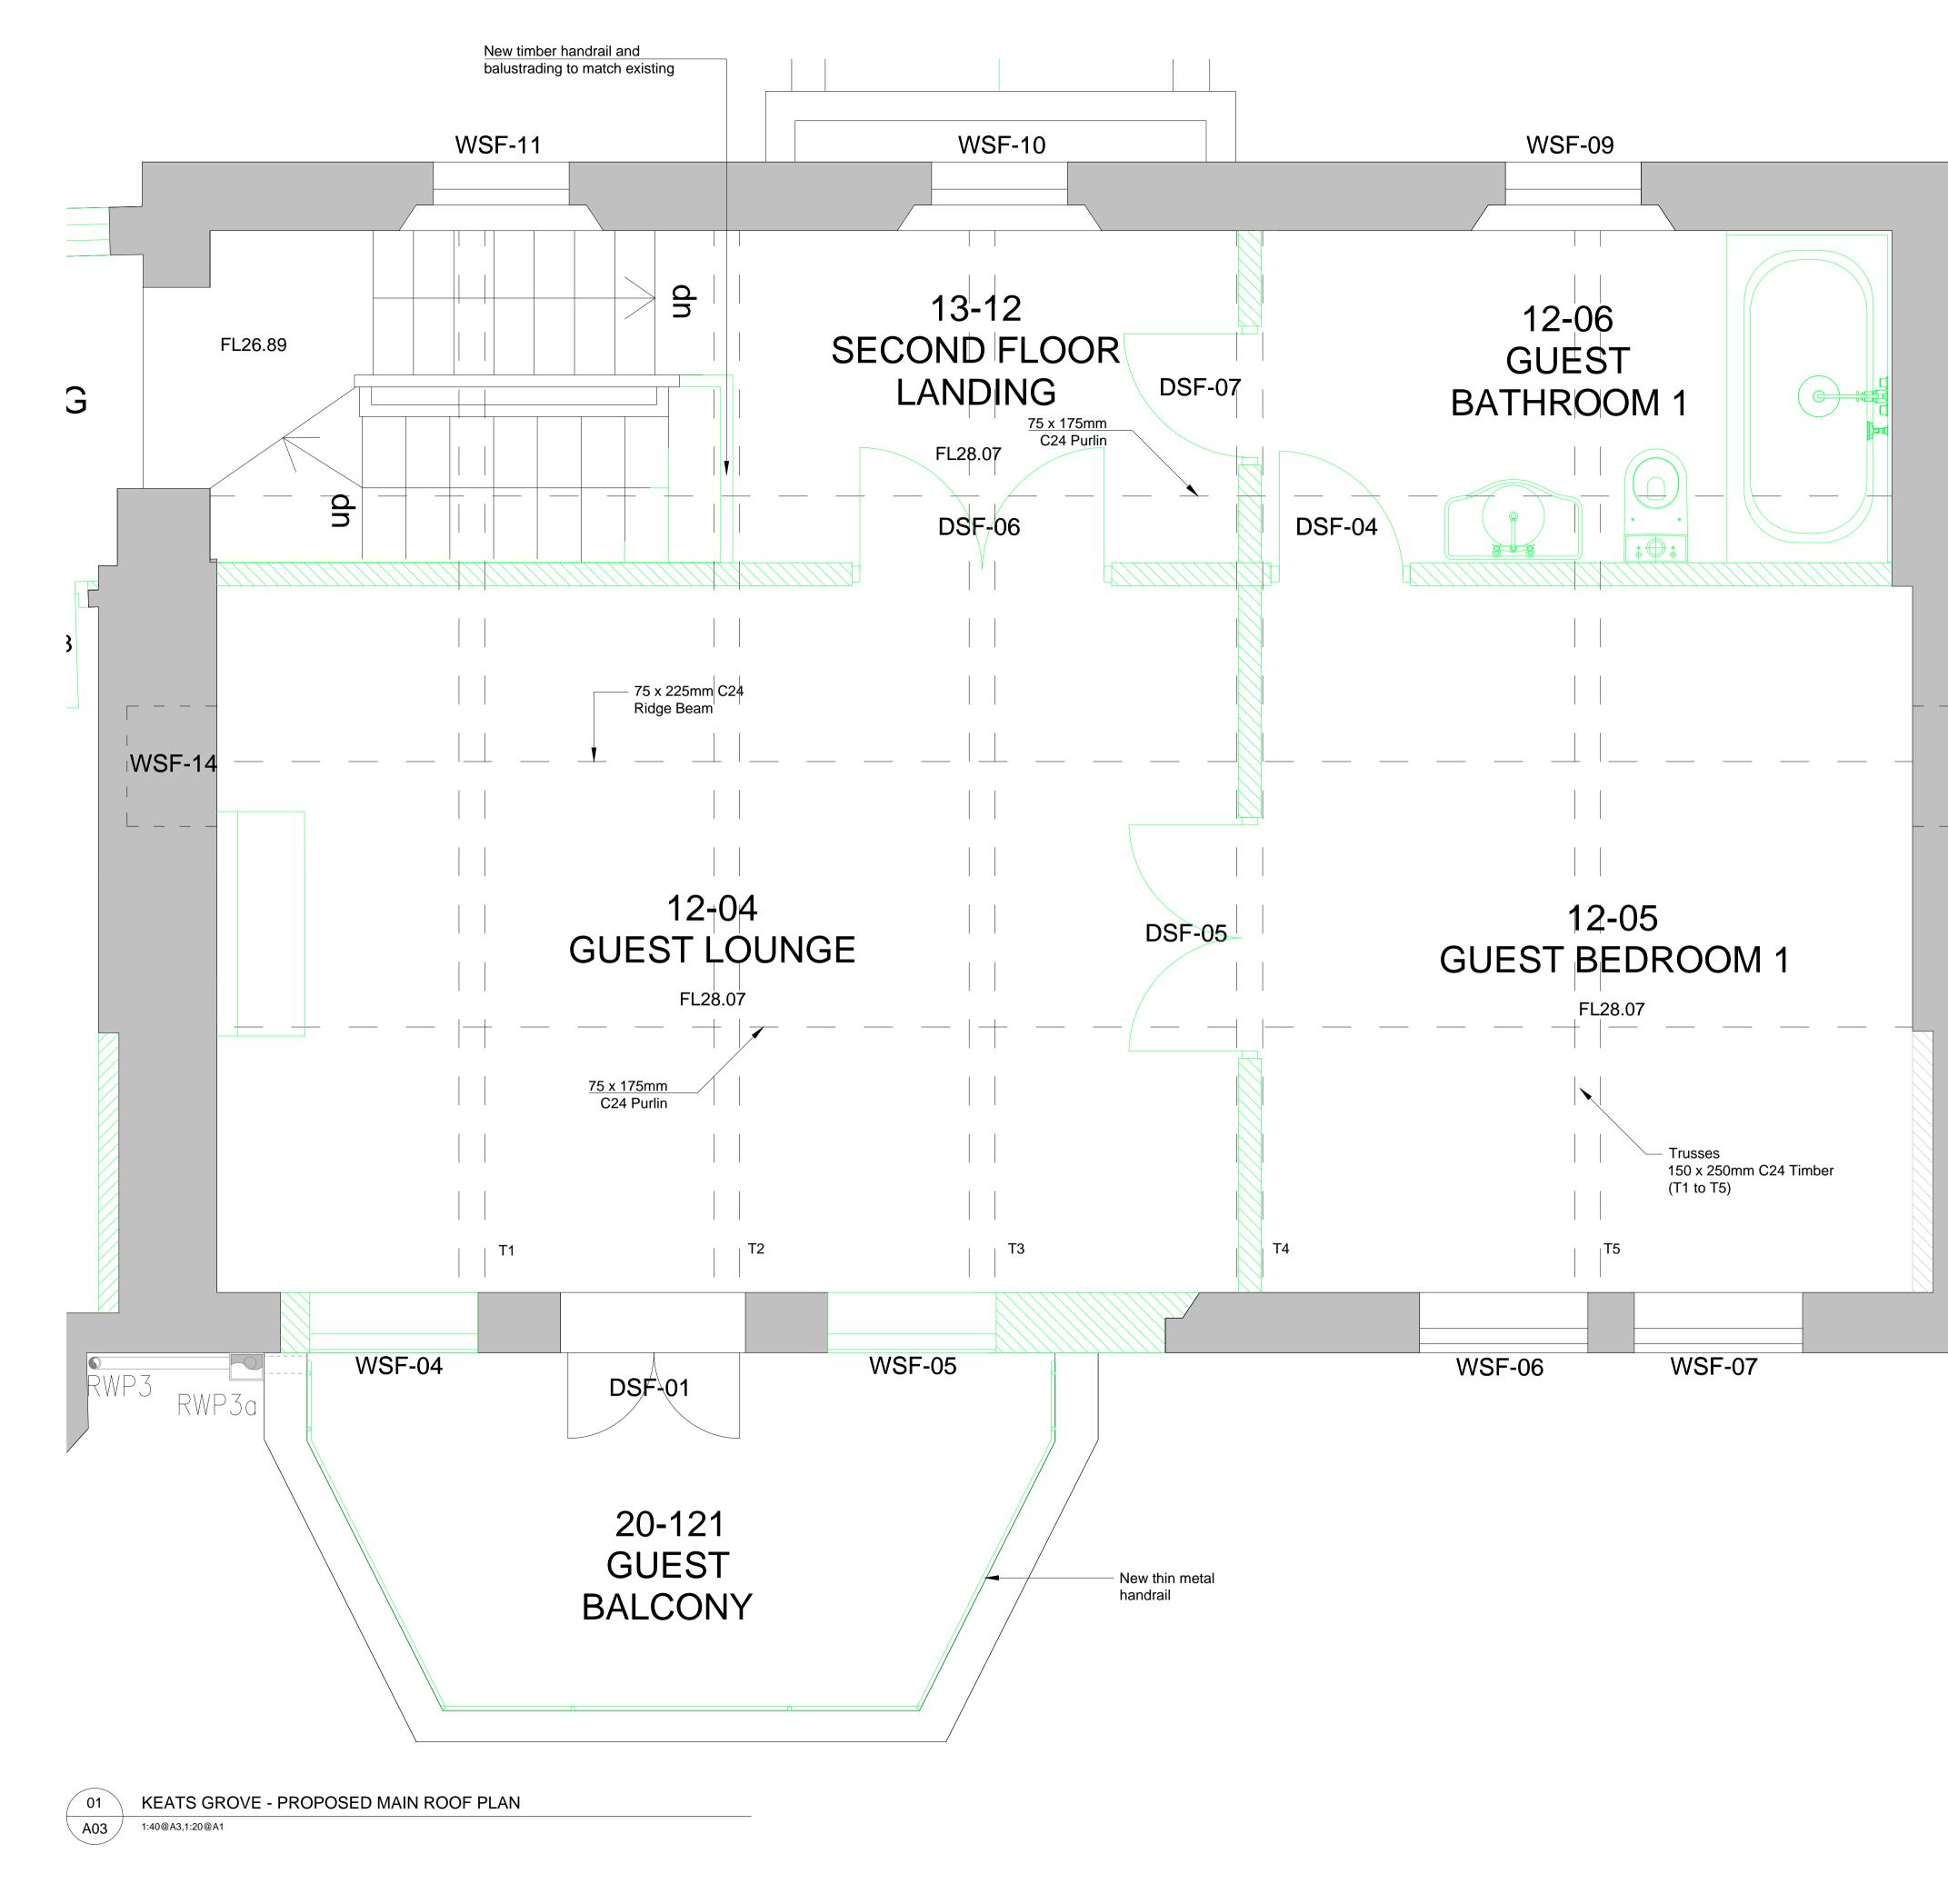

#### NOTES KEY:

Existing Wall

Consented New associated with the Application ref: 2014/7932/P

Proposed

|               | 29.03.16 For Pre Application |            |  |  |  |
|---------------|------------------------------|------------|--|--|--|
|               | FOR PLA                      | ΝΝΙΝG      |  |  |  |
| JOB TITLE     |                              |            |  |  |  |
| Keats Grov    | e                            |            |  |  |  |
| Hampstead     |                              |            |  |  |  |
| DRAWING TITLE |                              |            |  |  |  |
| Plan          |                              |            |  |  |  |
| Proposed N    | lain Roof                    |            |  |  |  |
| JOB No        | DWG No                       | REV        |  |  |  |
| 546           | A03 A                        |            |  |  |  |
| DRAWN BY      | SCALE (AT A1) DATE           |            |  |  |  |
| RFB           | 1:20                         | 1:20 Mar16 |  |  |  |
|               |                              |            |  |  |  |

**RICHARD GRIFFITHS ARCHITECTS** 

5 Maidstone Mews, 72-76 Borough High Street, London SE1 1GN T +44(0)20 7357 8788 | F +44(0)20 7403 7887 E admin@rgarchitects.com | www.rgarchitects.com

- New 75 x 225mm

Consented New associated with the Application ref: 2014/7932/P

Proposed

\_ Timber ridge beam 50 x 150 x C24 - Realignment of chimney stack beyond. New roof trusses 75 x 225 C24 2 new scissor trusses bolted to each other & to the roof trusses 75 x 150 C24 - New ceiling soffit Line of new joinery - Realignment of chimney breast beyond