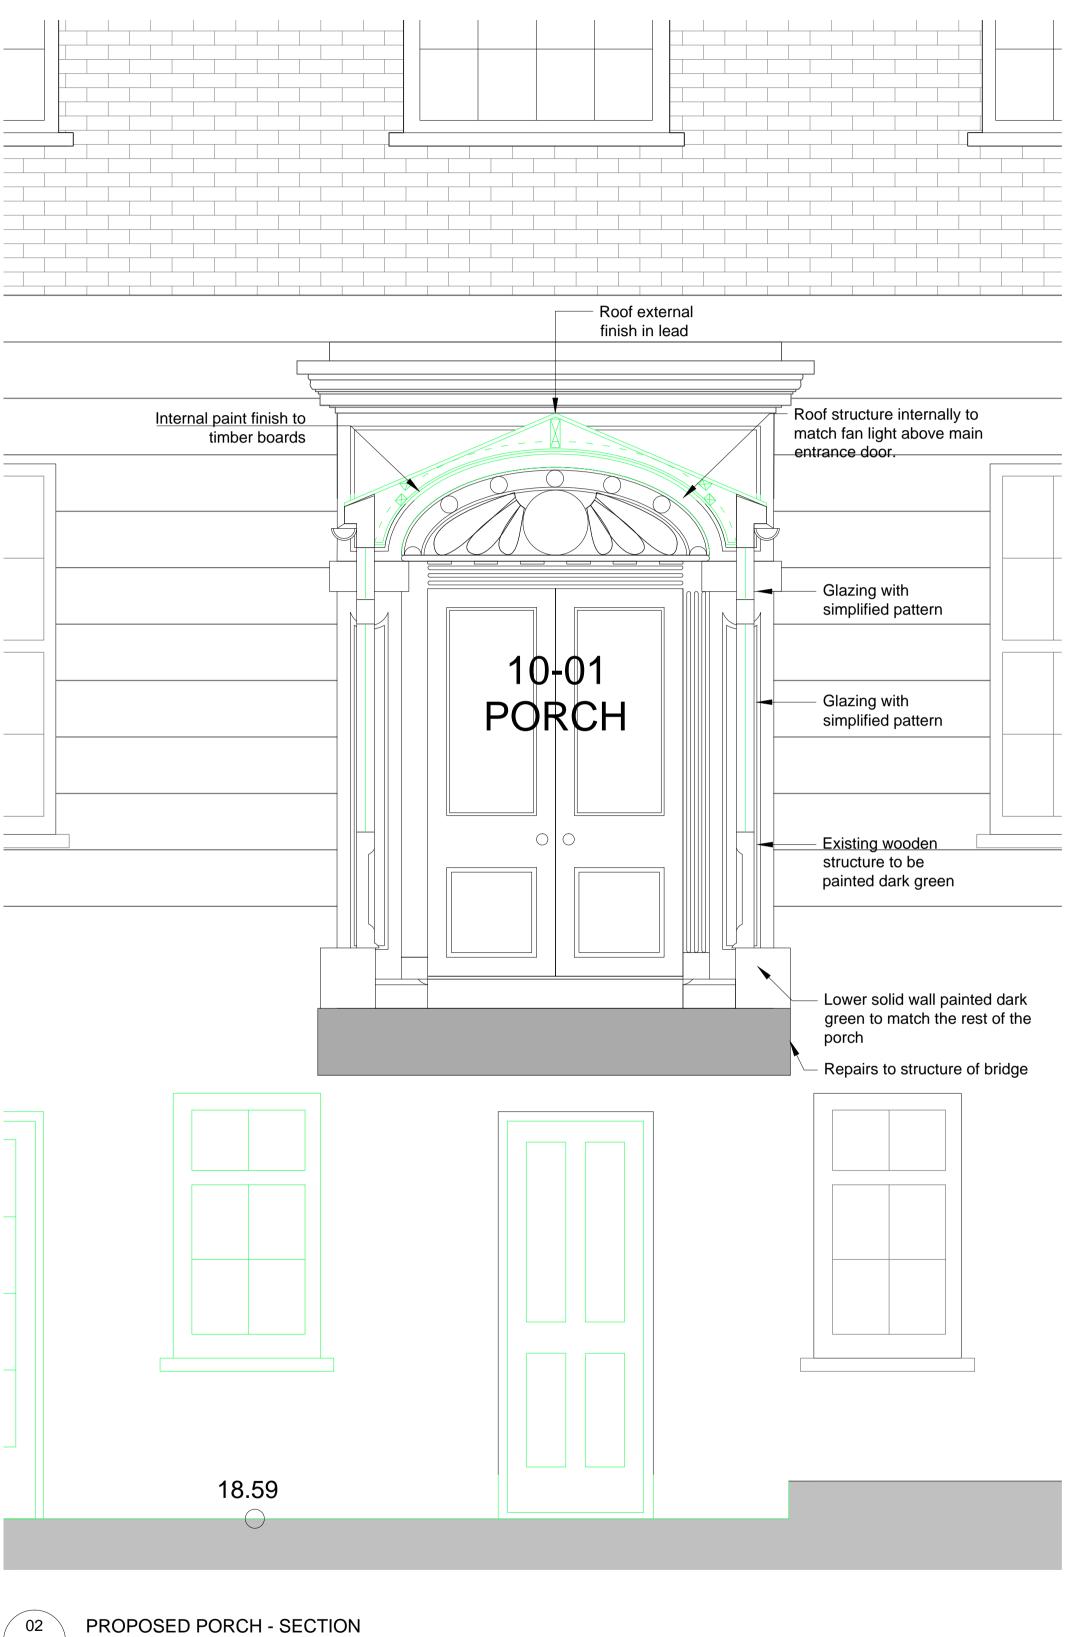

# NOTES KEY:

Existing Wall

Consented New associated with the Application ref: 2014/7932/P

REV DATE DESCRIPTION A 18.11.16 For Planning

| FO                           | R PLANNIN     | G     |  |
|------------------------------|---------------|-------|--|
| JOB TITLE<br>Keats Grove     |               |       |  |
| Hampstead                    |               |       |  |
| drawing title Plan & Section |               |       |  |
| Proposed Porch               |               |       |  |
| JOB No                       | DWG No        | REV   |  |
| 546                          | A01           | A     |  |
| DRAWN BY                     | SCALE (AT A1) | DATE  |  |
| RFB                          | 1:20          | Mar16 |  |
|                              |               |       |  |