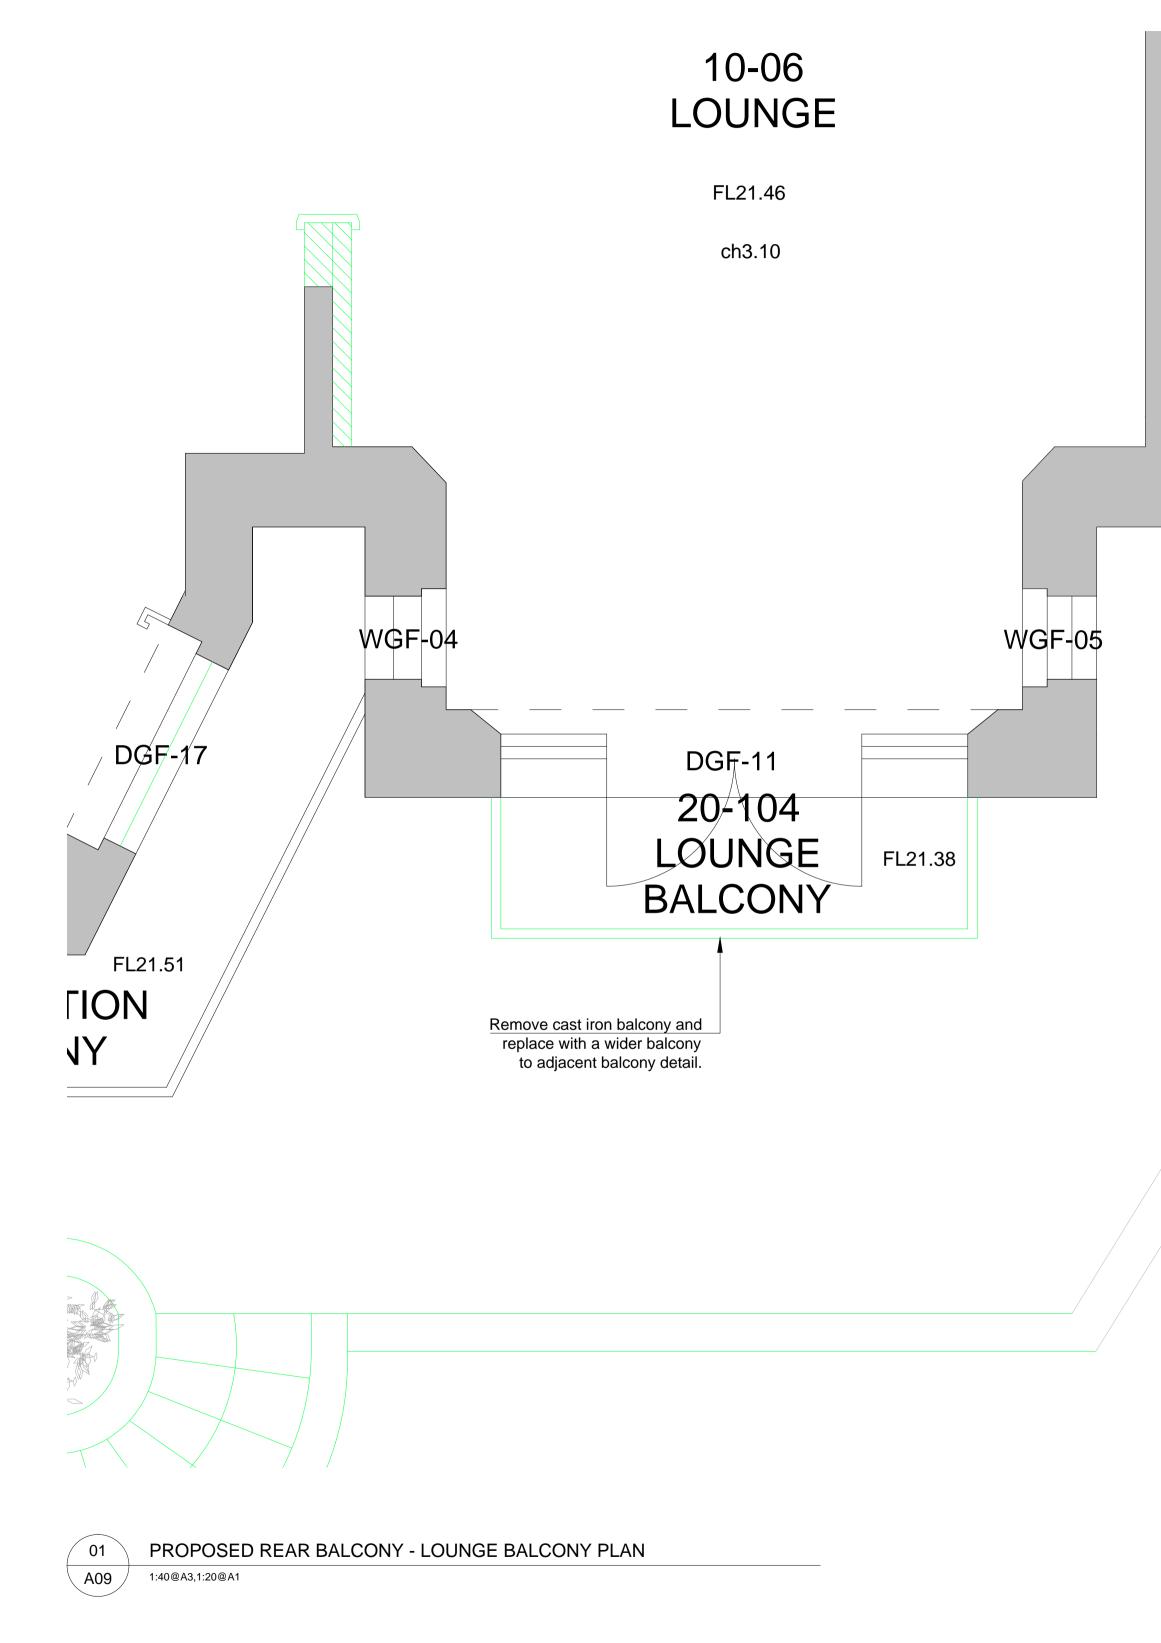

# NOTES KEY:

Existing Wall

Consented New associated with the Application ref: 2014/7932/P

Proposed

REV DATE DESCRIPTION A 18.11.16 For Planning

| FC             | DR PLANNI           | NG      |
|----------------|---------------------|---------|
| JOB TITLE      |                     |         |
| Keats Grove    |                     |         |
| Hampstead      |                     |         |
| DRAWING TITLE  |                     |         |
| Plan & Section |                     |         |
| Proposed Rear  | Balcony (to 10.06 l | Lounge) |
| JOB No         | DWG No              | REV     |
| 546            | A09                 | А       |
| DRAWN BY       | SCALE (AT A1)       | DATE    |
| RFB            | 1:20                | Mar16   |
|                |                     |         |