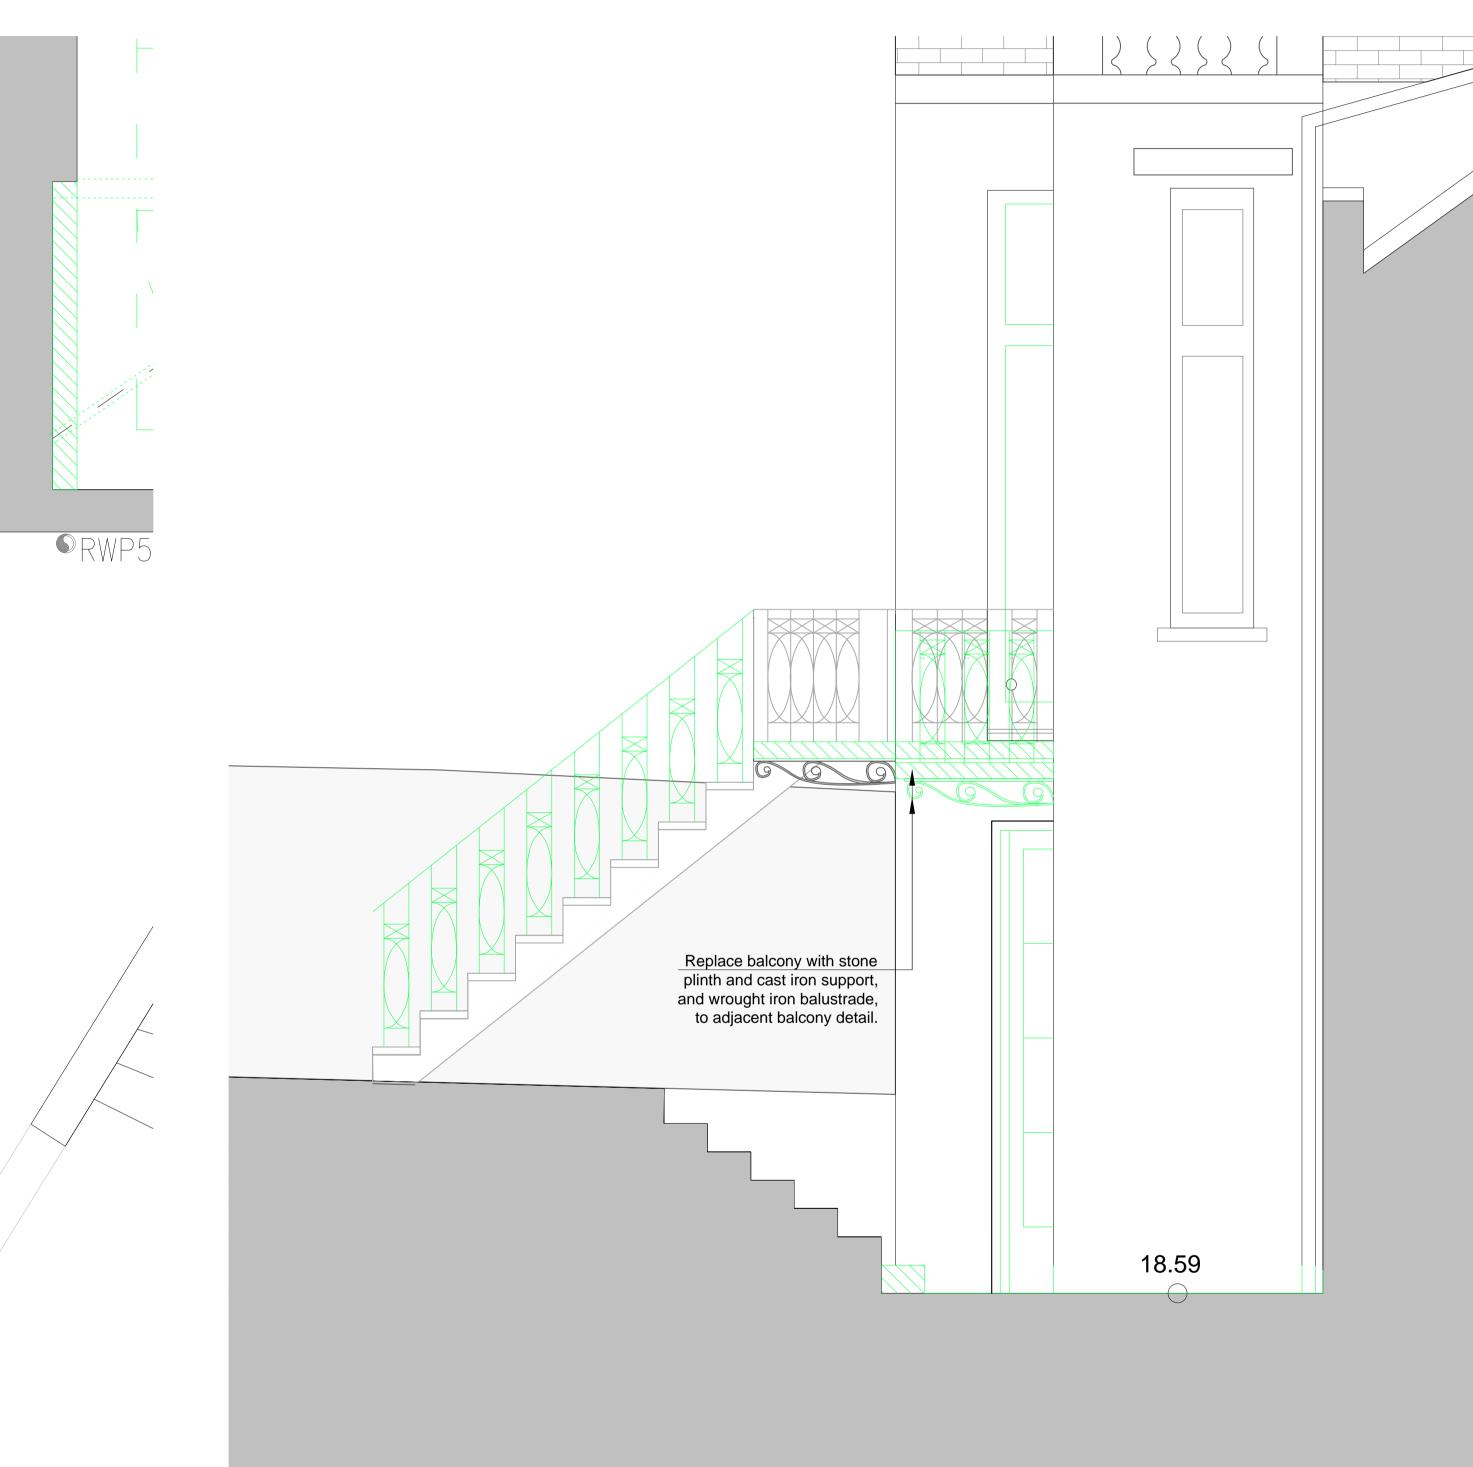

# NOTES KEY:

Existing Wall

Consented New associated with the Application ref: 2014/7932/P

Proposed

REV DATE DESCRIPTION A 18.11.16 For Planning

| FC             | DR PLANNI           | NG      |
|----------------|---------------------|---------|
| JOB TITLE      |                     |         |
| Keats Grove    |                     |         |
| Hampstead      |                     |         |
| DRAWING TITLE  |                     |         |
| Plan & Section |                     |         |
| Proposed Rear  | Balcony (to 10.06 l | Lounge) |
| JOB No         | DWG No              | REV     |
| 546            | A09                 | А       |
| DRAWN BY       | SCALE (AT A1)       | DATE    |
| RFB            | 1:20                | Mar16   |
|                |                     |         |

# PROPOSED REAR BALCONY - LOUNGE BALCONY SECTION

1:40@A3,1:20@A1