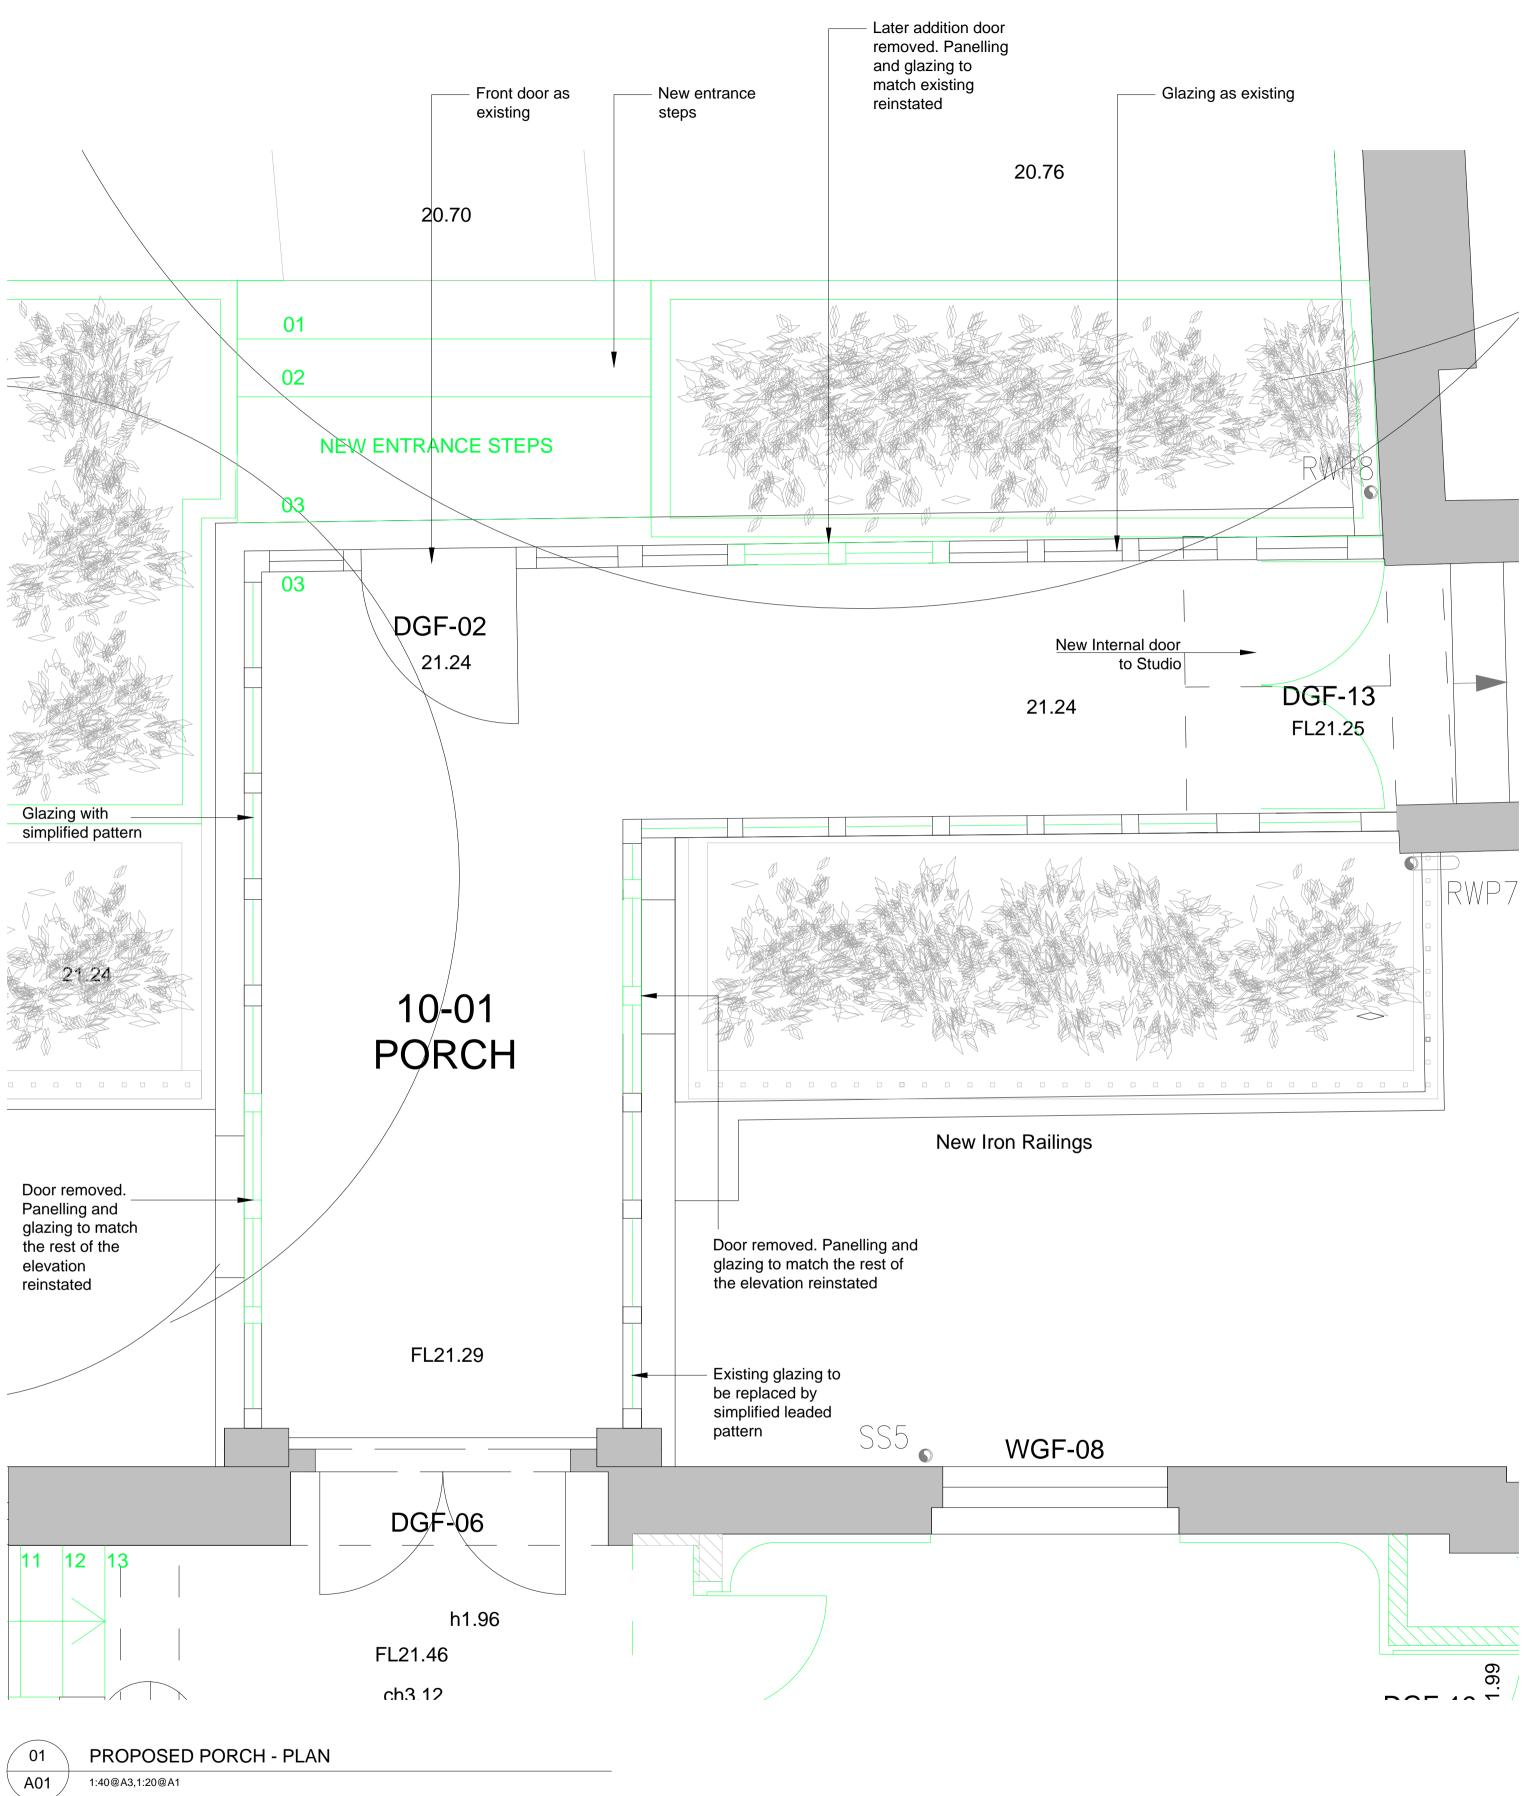

02 A01

1:40@A3,1:20@A1

### 

DRAWING TO BE READ IN CONJUNCTION WITH ALL OTHER ARCHITECT'S AND ENGINEER'S CONTRACT DRAWING & SPECIFICATIONS. ANY DISCREPANCIES MUST BE BROUGHT TO THE ATTENTION OF THE ARCHITECT IMMEDIATELY. THE CONTRACTOR MUST VERIFY ALL DIMENSIONS BY SITE MEASUREMENT BEFORE ORDERING MATERIALS OR MANUFACTURING

DO NOT SCALE FROM THIS DRAWING

COMPONENTS. SUBSTITUTE MATERIALS & PRODUCTS TO THOSE NAMED WILL BE ACCEPTABLE IF PROVEN TO BE OF EQUAL OR HIGHER PERFORMANCE AND NOT IN CONFLICT WITH OTHER ELEMENTS.

# NOTES KEY:

Existing Wall

Consented New associated with the Application ref: 2014/7932/P

REV DATE DESCRIPTION A 18.11.16 For Planning

| FO                           | R PLANNIN     | G     |  |
|------------------------------|---------------|-------|--|
| JOB TITLE<br>Keats Grove     |               |       |  |
| Hampstead                    |               |       |  |
| drawing title Plan & Section |               |       |  |
| Proposed Porch               |               |       |  |
| JOB No                       | DWG No        | REV   |  |
| 546                          | A01           | A     |  |
| DRAWN BY                     | SCALE (AT A1) | DATE  |  |
| RFB                          | 1:20          | Mar16 |  |
|                              |               |       |  |