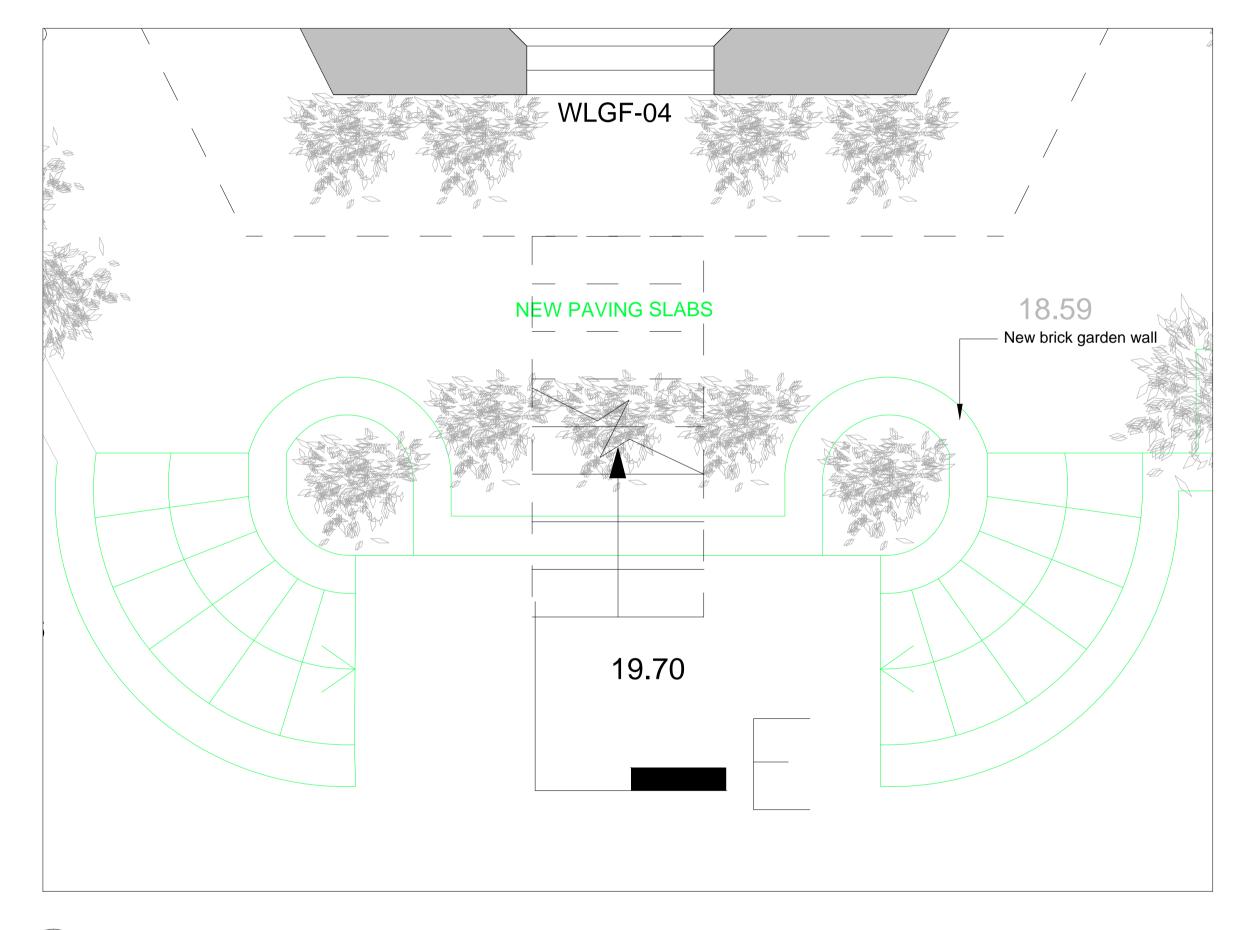

### **RICHARD GRIFFITHS ARCHITECTS**

5 Maidstone Mews, 72-76 Borough High Street, London SE1 1GN **T** +44(0)20 7357 8788 | **F** +44(0)20 7403 7887 E admin@rgarchitects.com | www.rgarchitects.com

PROPOSED LANDSCAPING STEPS - SOUTH TERRACE 1:40@A3,1:20@A1

1:40@A3,1:20@A1

PROPOSED LANDSCAPING STEPS - SOUTH TERRACE 1:40@A3,1:20@A1

PROPOSED LANDSCAPING STEPS - SOUTH TERRACE

DRAWING TO BE READ IN CONJUNCTION WITH ALL OTHER ARCHITECT'S AND ENGINEER'S CONTRACT DRAWING & SPECIFICATIONS. ANY DISCREPANCIES MUST BE BROUGHT TO THE ATTENTION OF THE ARCHITECT IMMEDIATELY. THE CONTRACTOR MUST VERIFY ALL DIMENSIONS BY SITE MEASUREMENT BEFORE ORDERING MATERIALS OR MANUFACTURING COMPONENTS.

REV DATE DESCRIPTION A 18.11.16 For Planning

|                            | FOR   | PLANN   | I N G |
|----------------------------|-------|---------|-------|
| JOB TITLE                  |       |         |       |
| Keats Grove                | е     |         |       |
| Hampstead                  |       |         |       |
| DRAWING TITLE              |       |         |       |
| Details                    |       |         |       |
| Proposed Landscaping Steps |       |         |       |
| JOB No                     | DWG N | o       | REV   |
| 546                        | A10   | )       | А     |
| DRAWN BY                   | SCALE | (AT A1) | DATE  |
| RFB                        | 1:20  | )       | Mar16 |
| District                   |       |         |       |