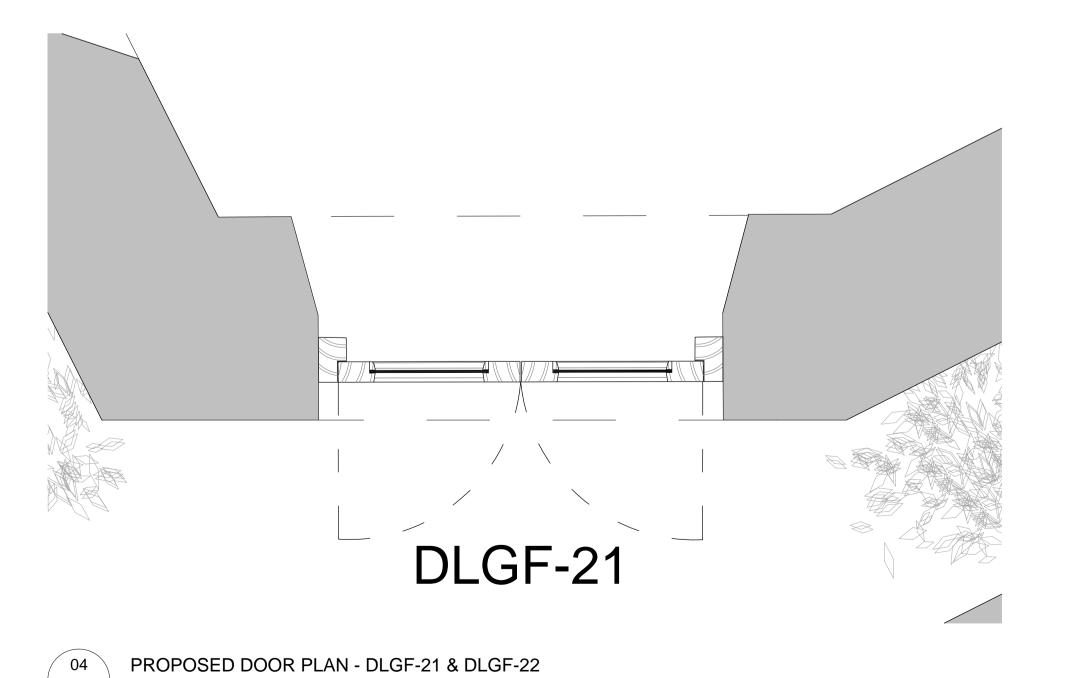

PROPOSED DOOR ELEVATION - DLGF-21 & DLGF-22 1:20@A3,1:10@A1

1:20@A3,1:10@A1

FOR PLANNING

Keats Grove

COMPONENTS.

DO NOT SCALE FROM THIS DRAWING DRAWING TO BE READ IN CONJUNCTION WITH ALL OTHER ARCHITECT'S AND ENGINEER'S CONTRACT DRAWING & SPECIFICATIONS. ANY DISCREPANCIES MUST BE BROUGHT TO THE ATTENTION OF THE ARCHITECT IMMEDIATELY.
THE CONTRACTOR MUST VERIFY ALL DIMENSIONS BY SITE
MEASUREMENT BEFORE ORDERING MATERIALS OR MANUFACTURING