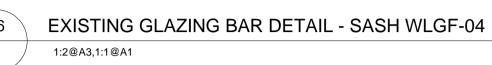

EXISTING GLAZING BAR DETAIL - CASEMENT WLFG-02 1:2@A3,1:1@A1

EXISTING GLAZING BAR DETAIL - SASH WLGF-06 1:2@A3,1:1@A1

SCALE 1:5 (A1)

SCALE 1:10 (A3)

REV DATE DESCRIPTION - 18.11.16 For Planning

FOR PLANNING

**Keats Grove** Hampstead Details Proposed Typical LGF and GF Window

1:5@A1,1:10@A3 Aug 2016 RICHARD GRIFFITHS ARCHITECTS

100 200 300 400 500 5 Maidstone Mews, 72-76 Borough High Street, London SE1 1GN T +44(0)20 7357 8788 | F +44(0)20 7403 7887 MILLIMETRES E admin@rgarchitects.com | www.rgarchitects.com