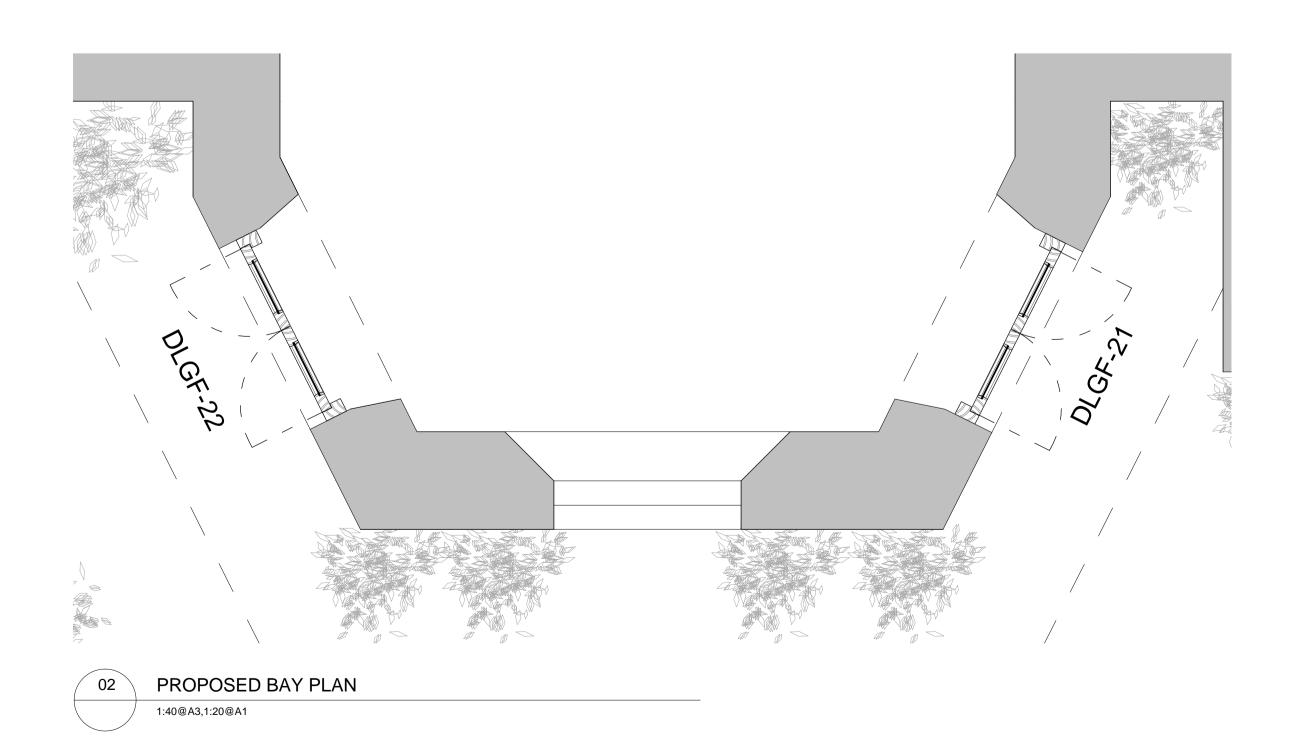

PROPOSED DOOR ELEVATION - DLGF-21 & DLGF-22 1:20@A3,1:10@A1

1:20@A3,1:10@A1

FOR PLANNING

Keats Grove

COMPONENTS.

DO NOT SCALE FROM THIS DRAWING DRAWING TO BE READ IN CONJUNCTION WITH ALL OTHER ARCHITECT'S AND ENGINEER'S CONTRACT DRAWING & SPECIFICATIONS. ANY DISCREPANCIES MUST BE BROUGHT TO THE ATTENTION OF THE ARCHITECT IMMEDIATELY.
THE CONTRACTOR MUST VERIFY ALL DIMENSIONS BY SITE
MEASUREMENT BEFORE ORDERING MATERIALS OR MANUFACTURING

SUBSTITUTE MATERIALS & PRODUCTS TO THOSE NAMED WILL BE ACCEPTABLE IF PROVEN TO BE OF EQUAL OR HIGHER PERFORMANCE AND NOT IN CONFLICT WITH OTHER ELEMENTS.

rev date DESCRIPTION
- 18.11.16 For Planning

Proposed Typical LGF Door

1:5@A1,1:10@A3 Sept 2016

RICHARD GRIFFITHS ARCHITECTS

5 Maidstone Mews, 72-76 Borough High Street, London SE1 1GN T +44(0)20 7357 8788 | F +44(0)20 7403 7887

SCALE 1:5 (A1) SCALE 1:10 (A3)

E admin@rgarchitects.com | www.rgarchitects.com