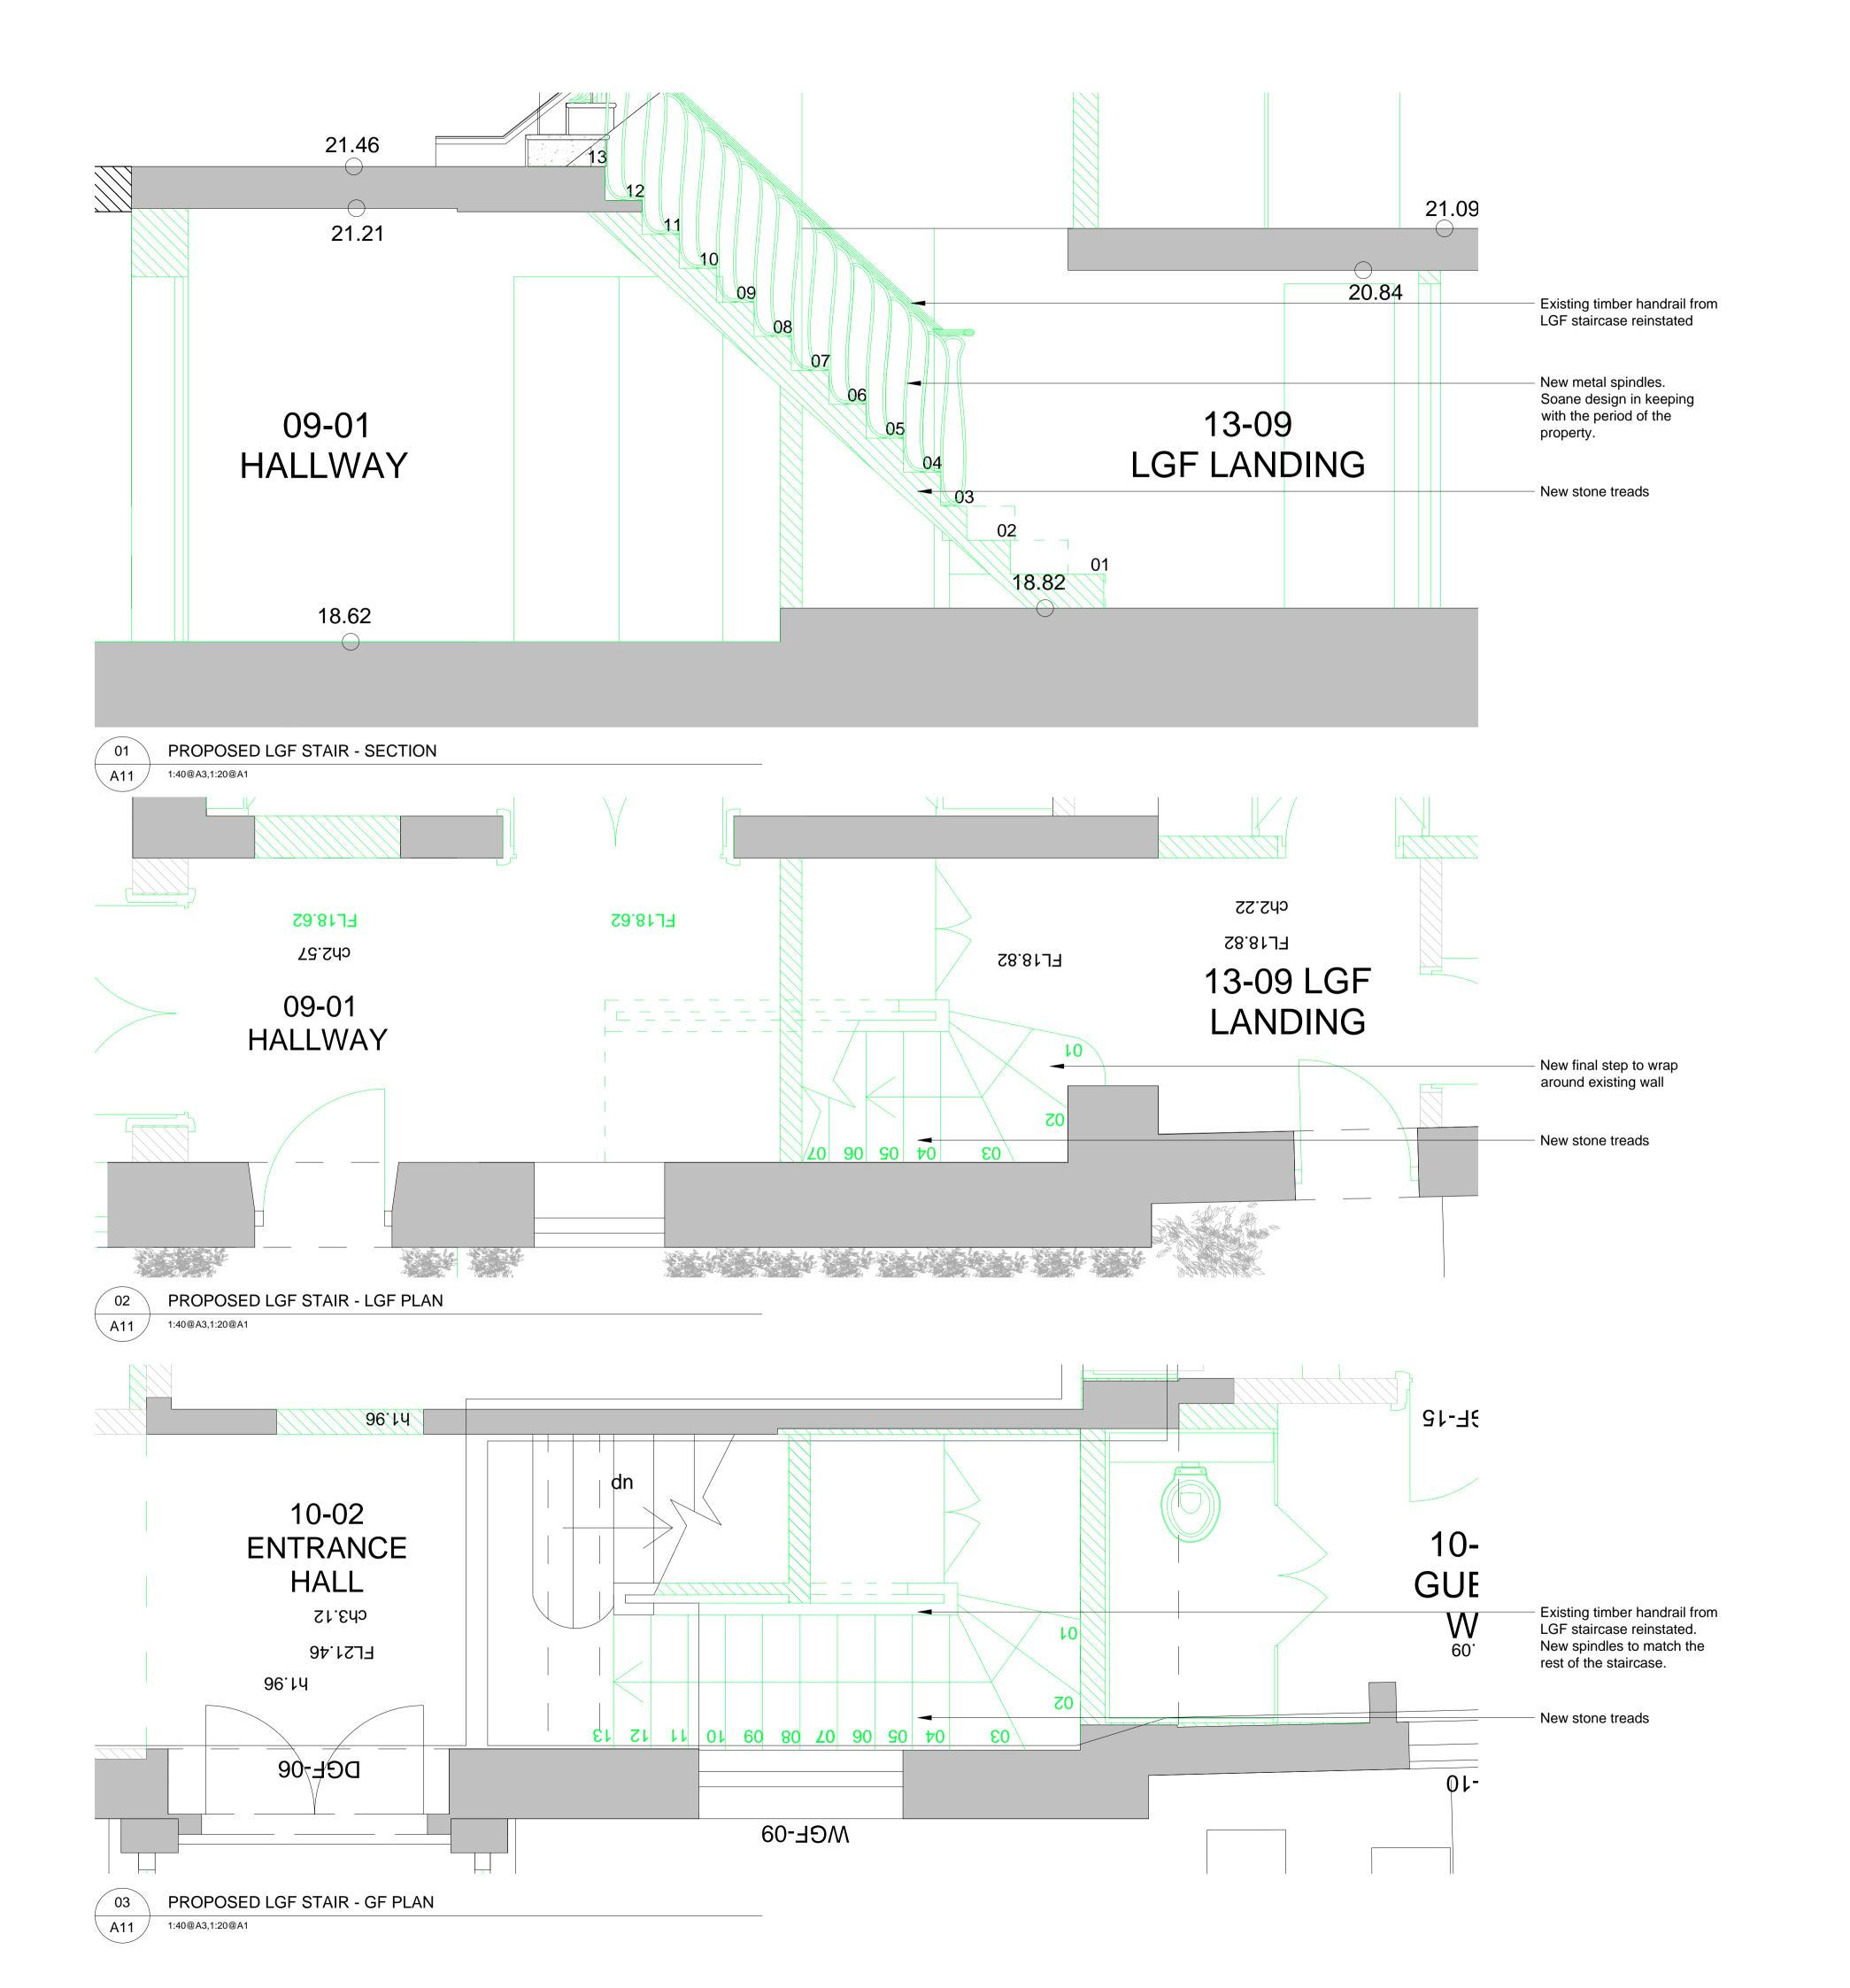

AND NOT IN CONFLICT WITH OTHER ELEMENTS.

KEY:

Consented New associated with the Application ref: 2014/7932/P

Propose

rev date description
- 18.11.16 For Planning

FOR PLANNING

Keats Grove
Hampstead

DRAWING TITLE
Proposed
LGF Stair

LGF Stair

46 A11 RAWN BY SCALE (AT A1) DATE
RFB 1:20 Mar16