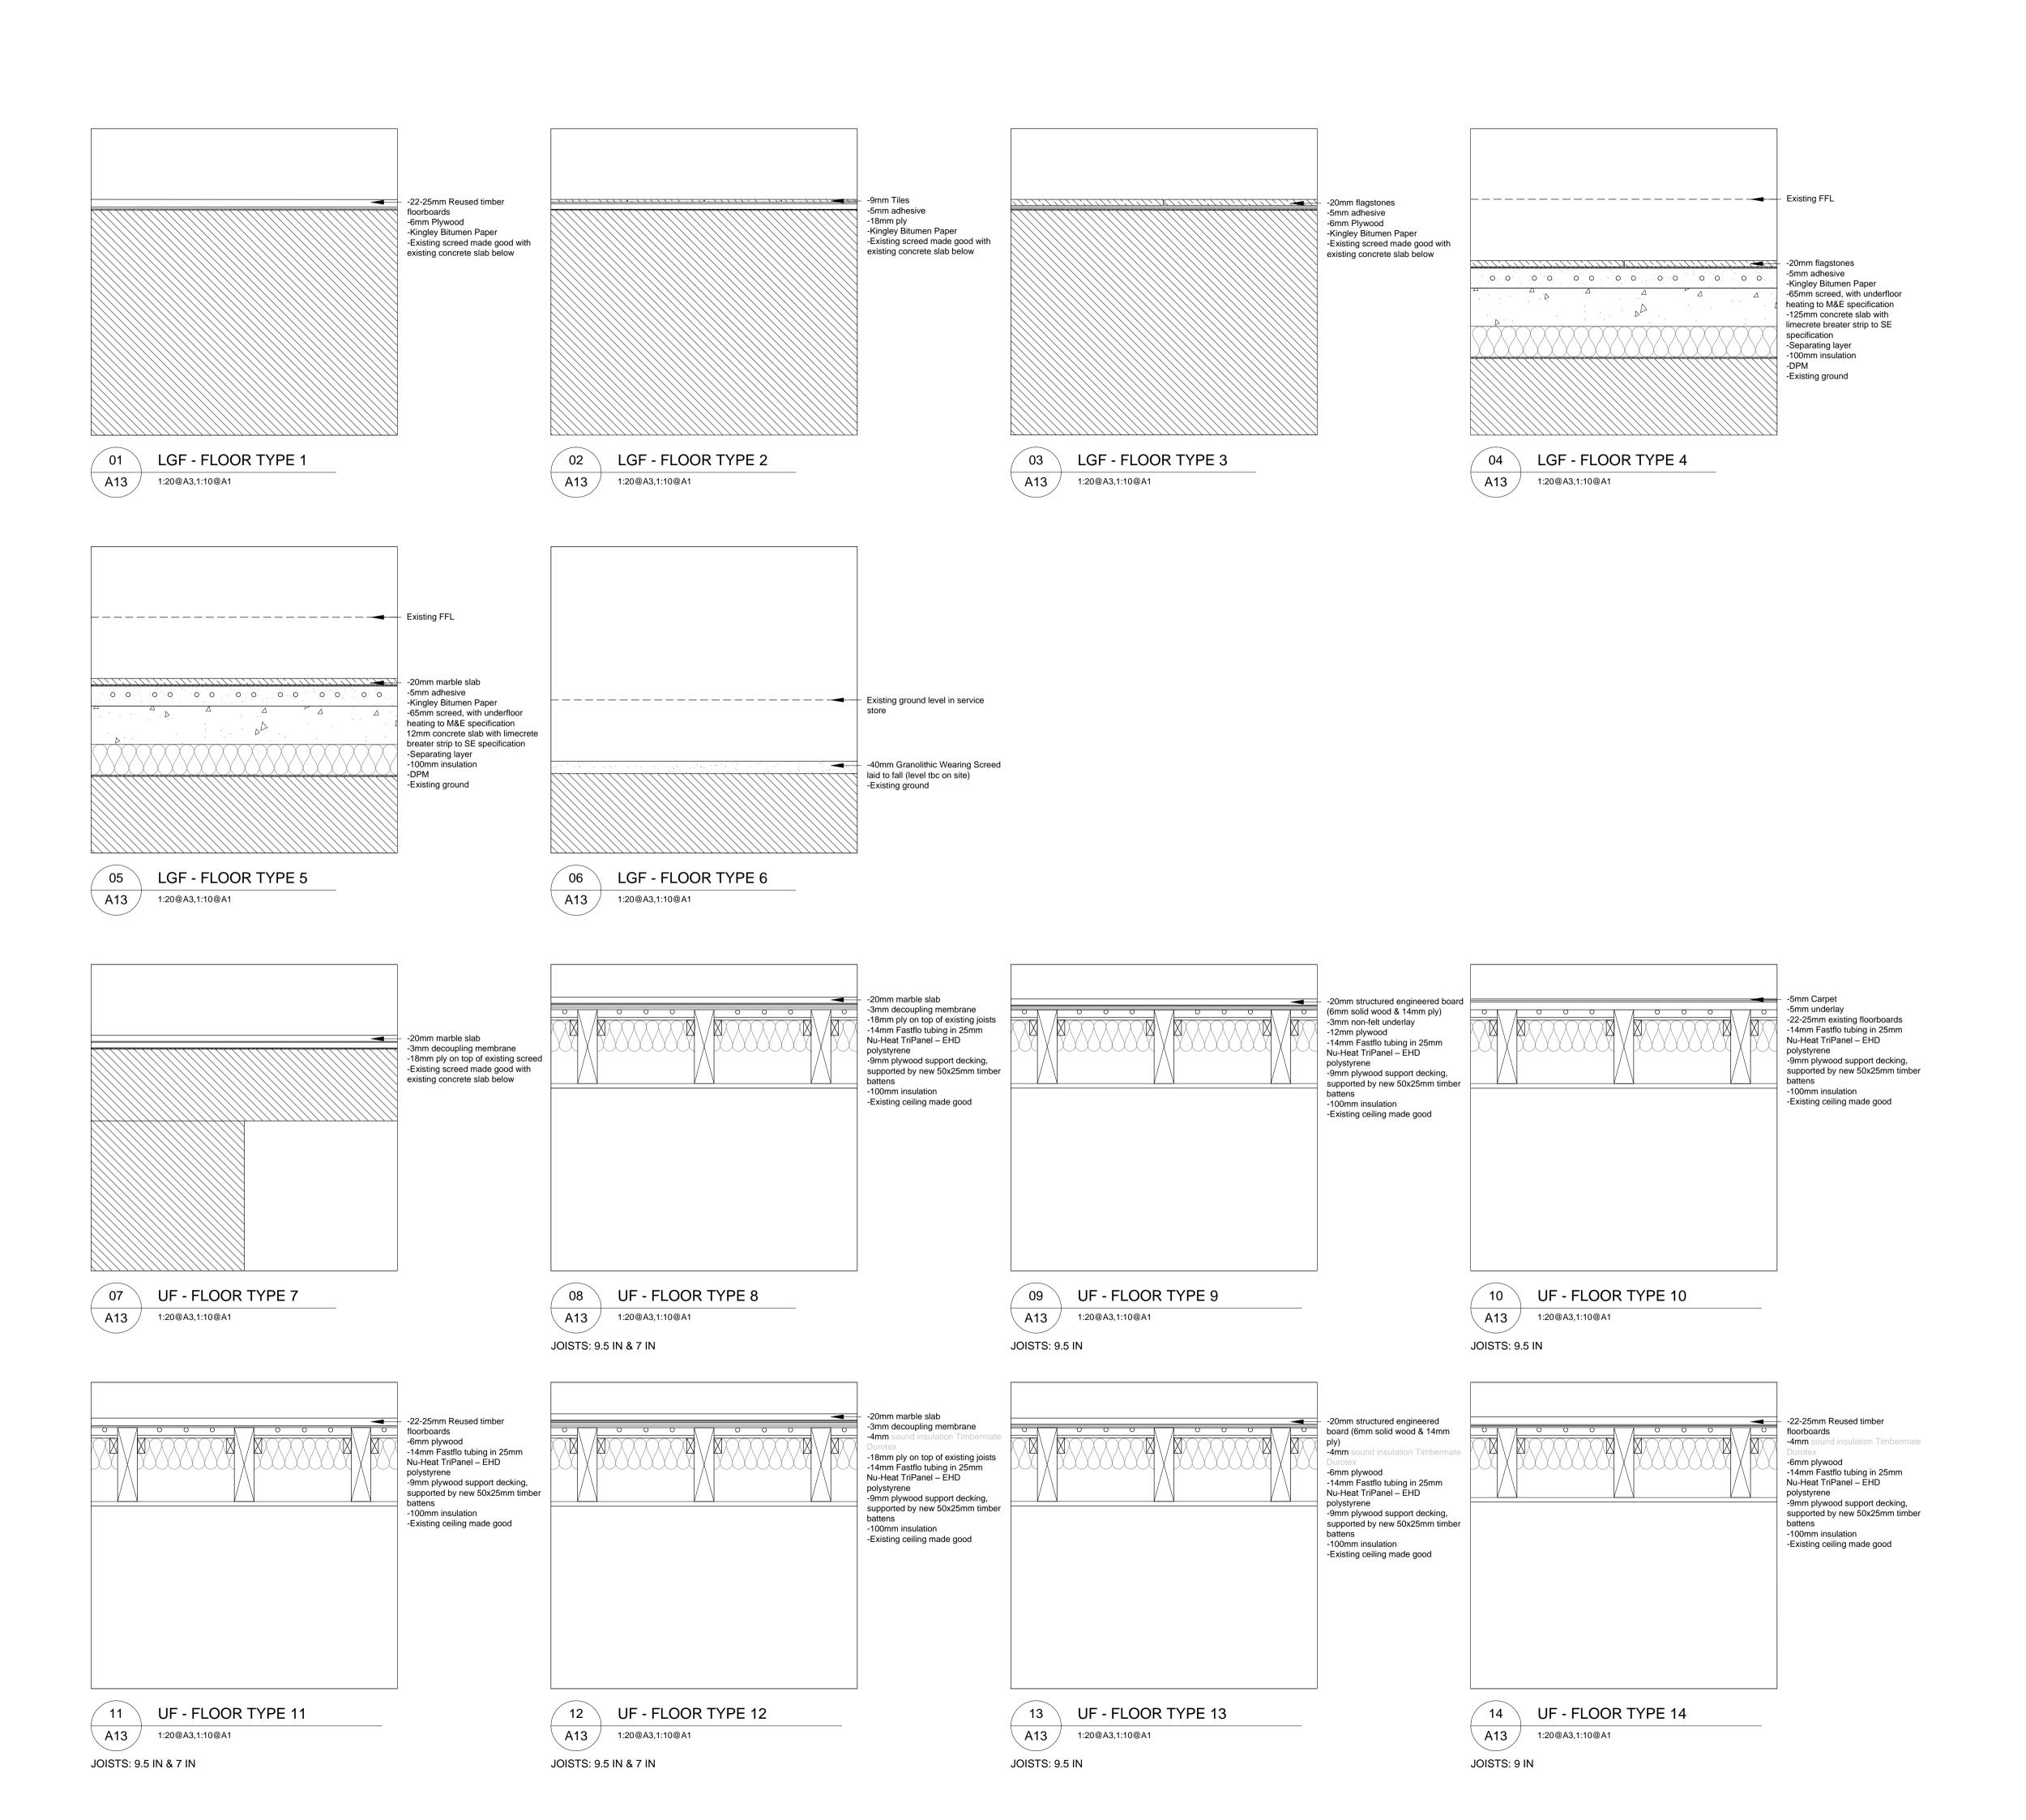

FOR PLANNING

Keats Grove
Hampstead
DRAWING TITLE

Details

Typical Floor Types

JOB No DWG No

 546
 A13

 DRAWN BY
 SCALE (AT A1)
 DATE

 RFB
 1:10
 June16