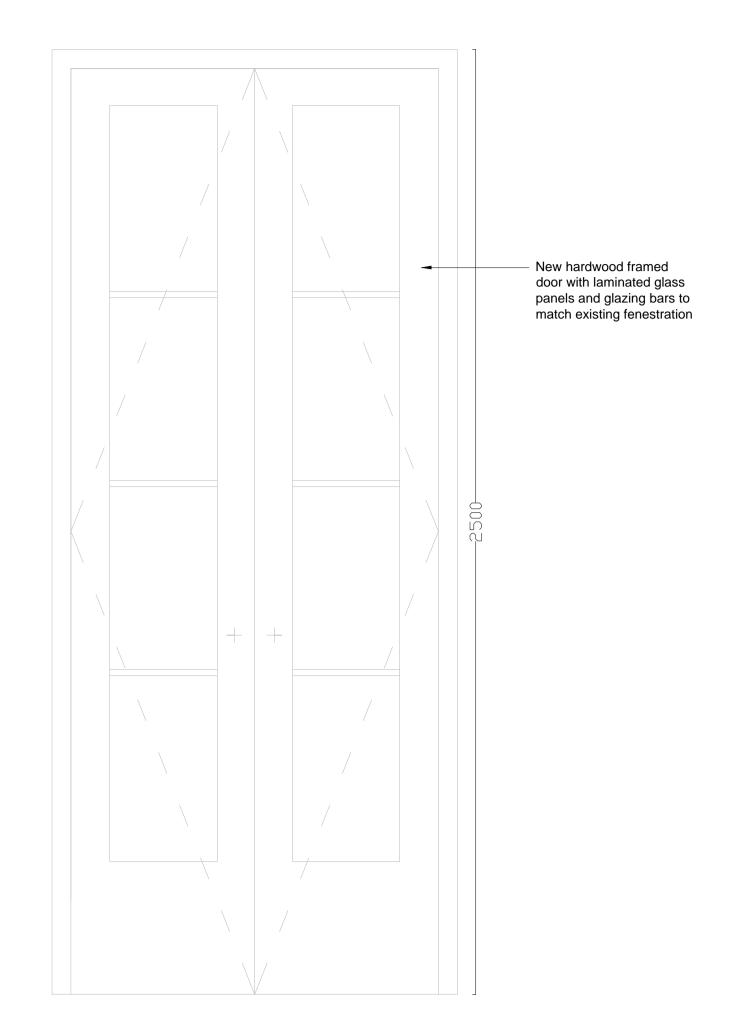

PROPOSED DOOR ELEVATION - DLGF-21 & DLGF-22 1:20@A3,1:10@A1

1:20@A3,1:10@A1

FOR PLANNING

Keats Grove

COMPONENTS.

DO NOT SCALE FROM THIS DRAWING DRAWING TO BE READ IN CONJUNCTION WITH ALL OTHER ARCHITECT'S AND ENGINEER'S CONTRACT DRAWING & SPECIFICATIONS. ANY DISCREPANCIES MUST BE BROUGHT TO THE ATTENTION OF THE ARCHITECT IMMEDIATELY.
THE CONTRACTOR MUST VERIFY ALL DIMENSIONS BY SITE
MEASUREMENT BEFORE ORDERING MATERIALS OR MANUFACTURING

SUBSTITUTE MATERIALS & PRODUCTS TO THOSE NAMED WILL BE ACCEPTABLE IF PROVEN TO BE OF EQUAL OR HIGHER PERFORMANCE AND NOT IN CONFLICT WITH OTHER ELEMENTS.

rev date DESCRIPTION
- 18.11.16 For Planning

Proposed Typical LGF Door