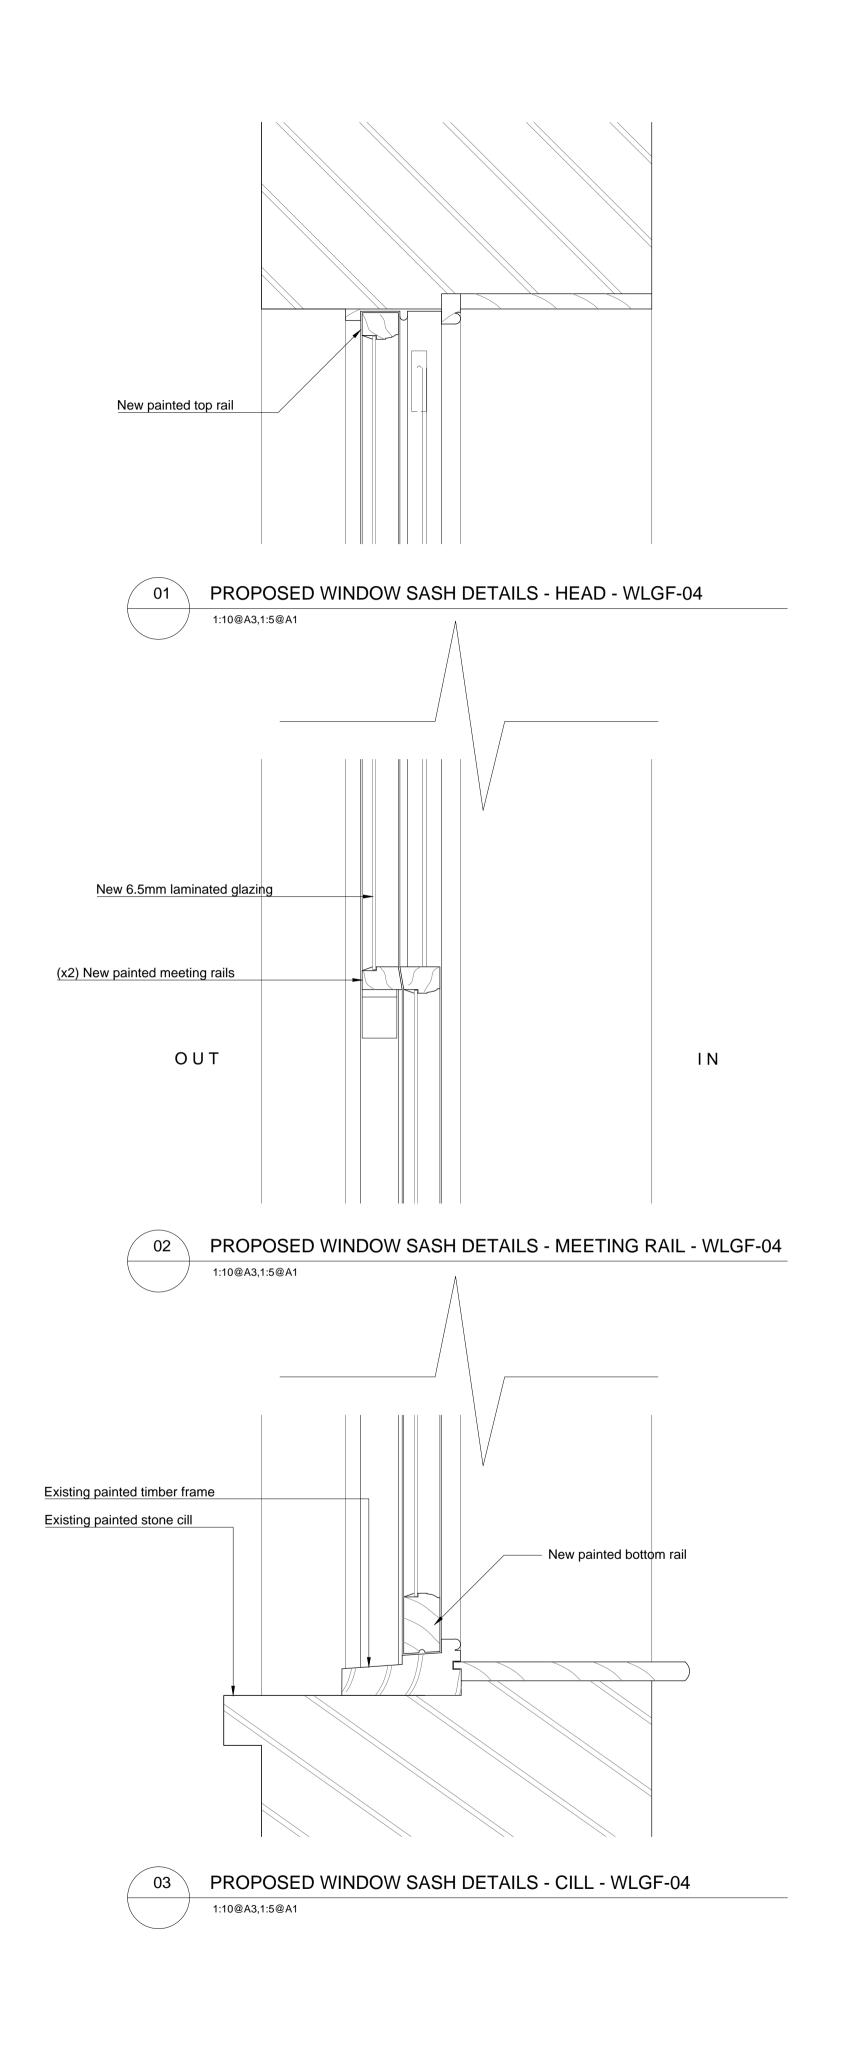

EXISTING GLAZING BAR DETAIL - CASEMENT WLFG-02 1:2@A3,1:1@A1

EXISTING GLAZING BAR DETAIL - SASH WLGF-06 1:2@A3,1:1@A1

SCALE 1:5 (A1)

SCALE 1:10 (A3)

REV DATE DESCRIPTION - 18.11.16 For Planning

FOR PLANNING

**Keats Grove** Hampstead Details Proposed Typical LGF and GF Window

1:5@A1,1:10@A3 Aug 2016 RICHARD GRIFFITHS ARCHITECTS

100 200 300 400 500 5 Maidstone Mews, 72-76 Borough High Street, London SE1 1GN T +44(0)20 7357 8788 | F +44(0)20 7403 7887 MILLIMETRES E admin@rgarchitects.com | www.rgarchitects.com