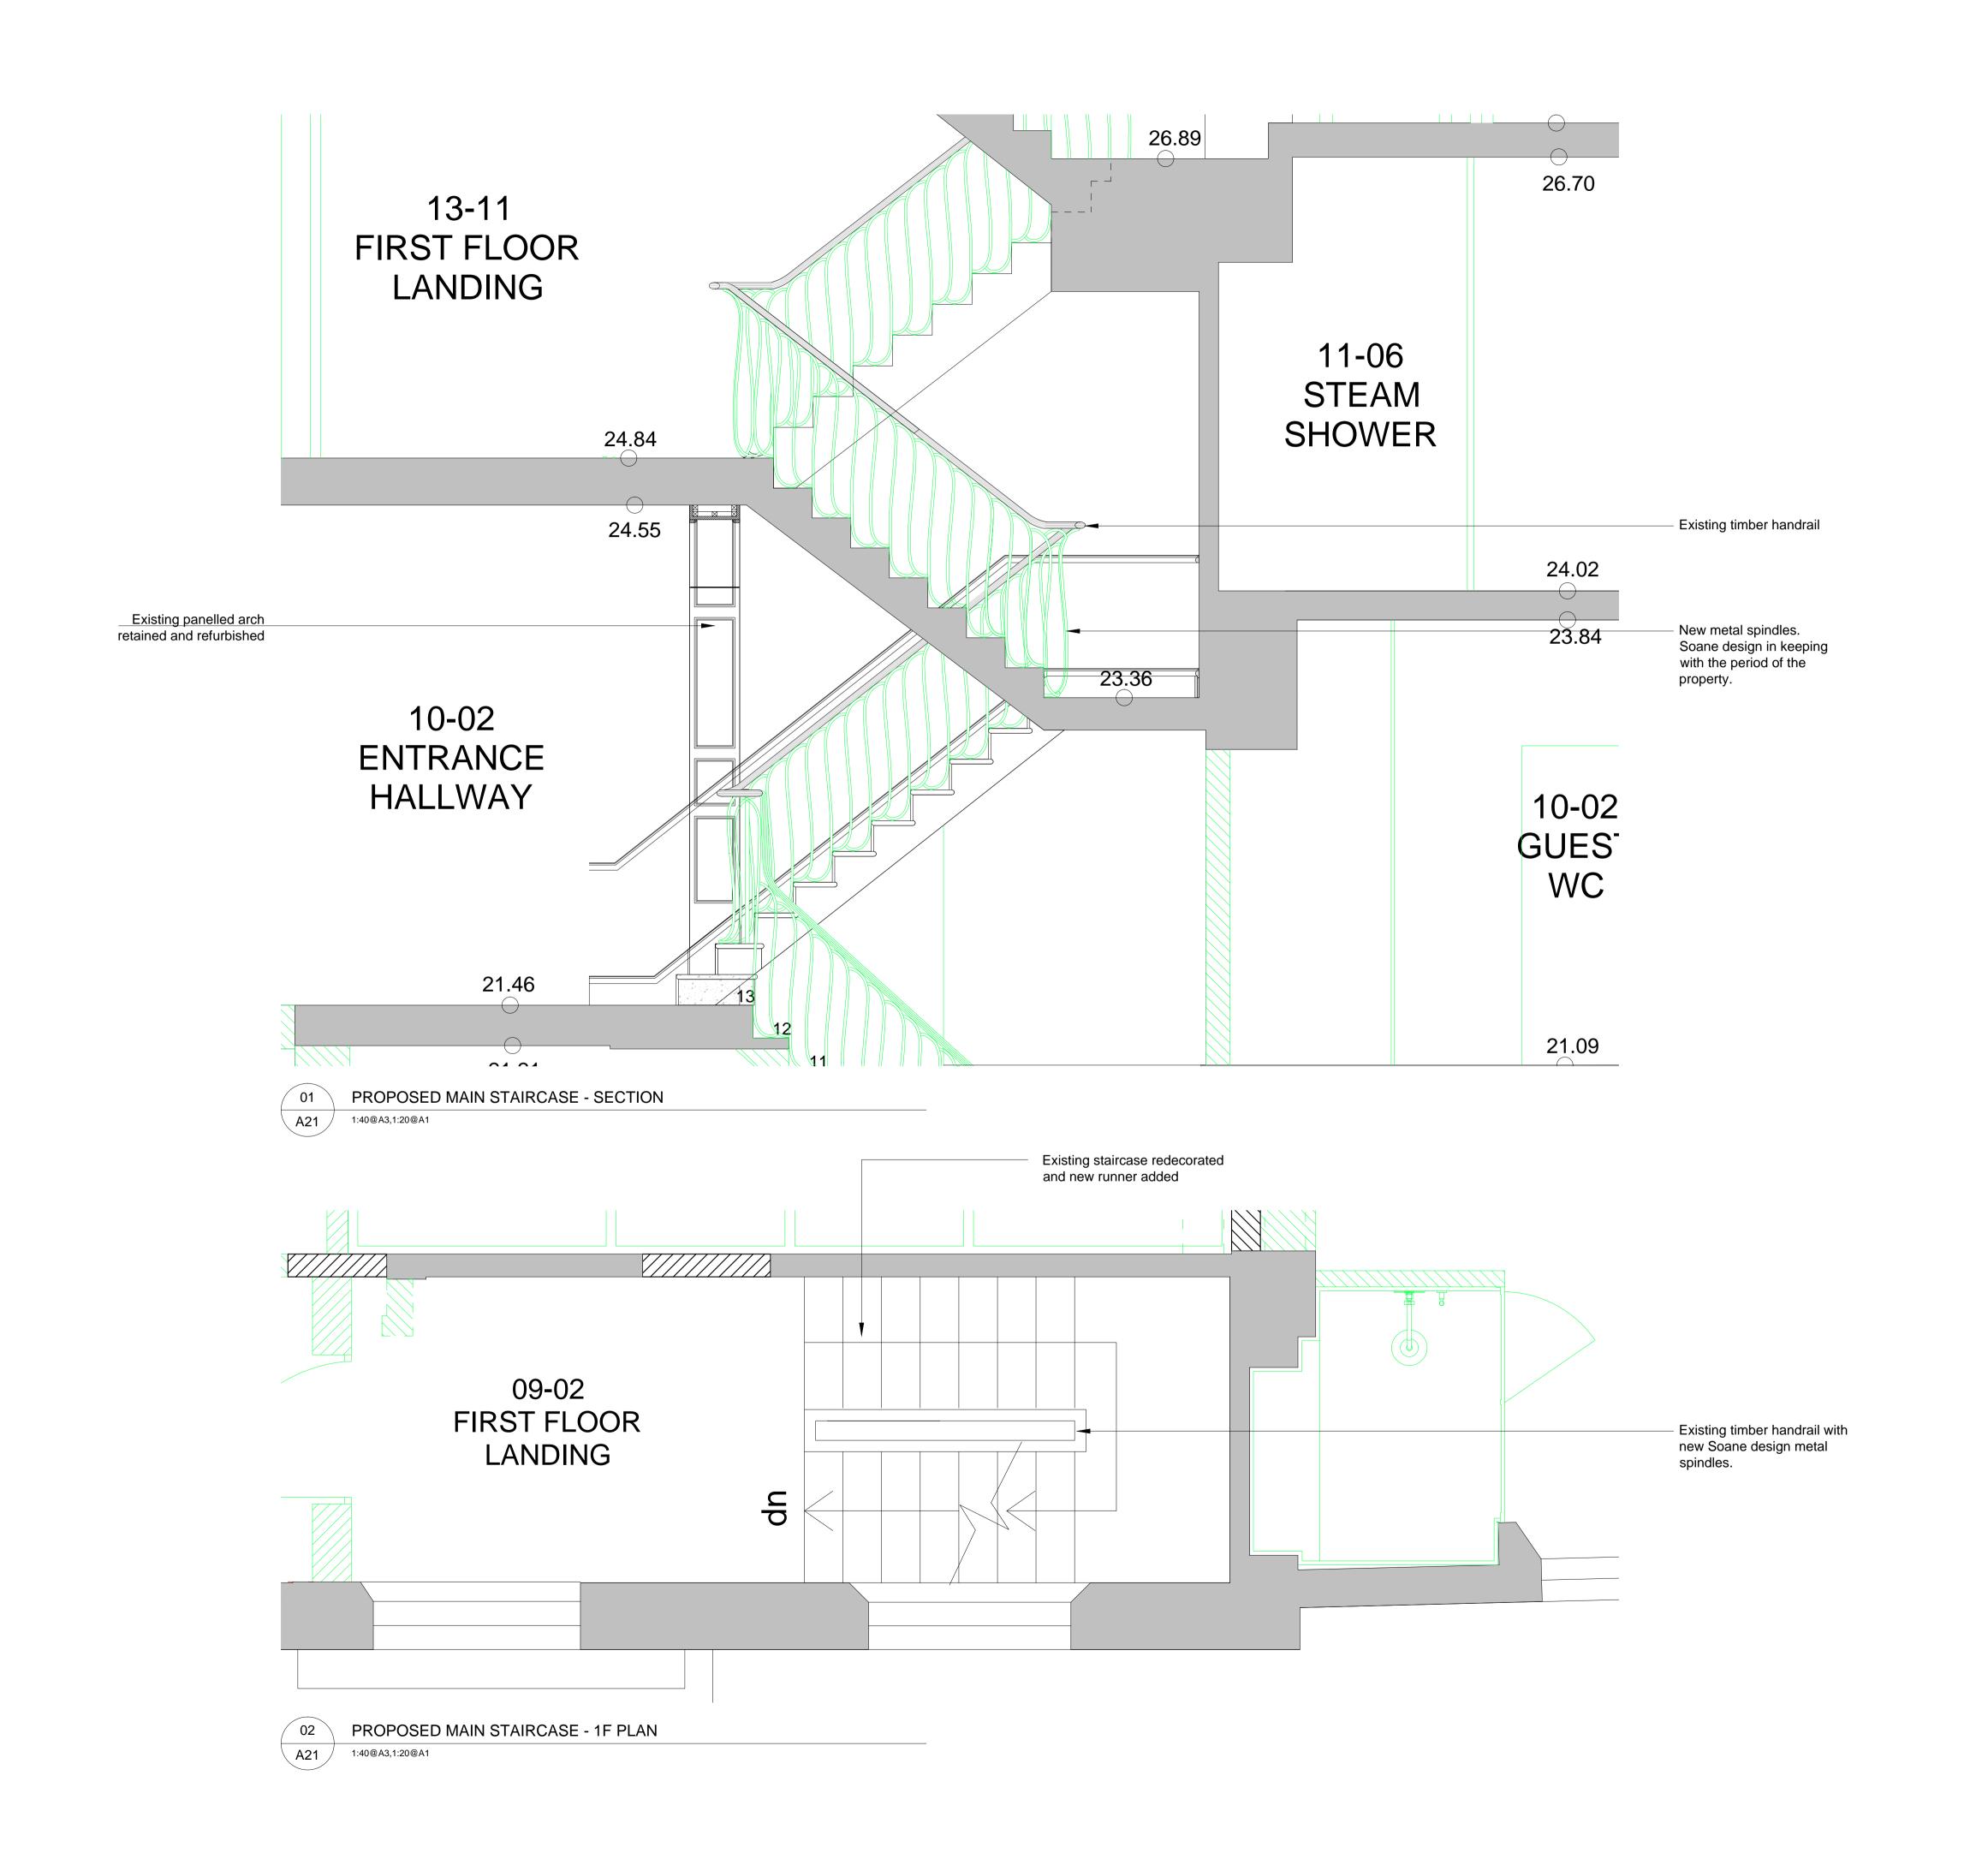

KEY:

Existing Wall

Consented New associated with the Application ref: 2014/7932/P

Proposed

rev date description
- 18.11.16 For Planning

FOR PLANNING

Keats Grove
Hampstead
DRAWING TITLE
Proposed

Main Staircase Balustrade

A21 
SCALE (AT A1) DATE

1:20 Sept16