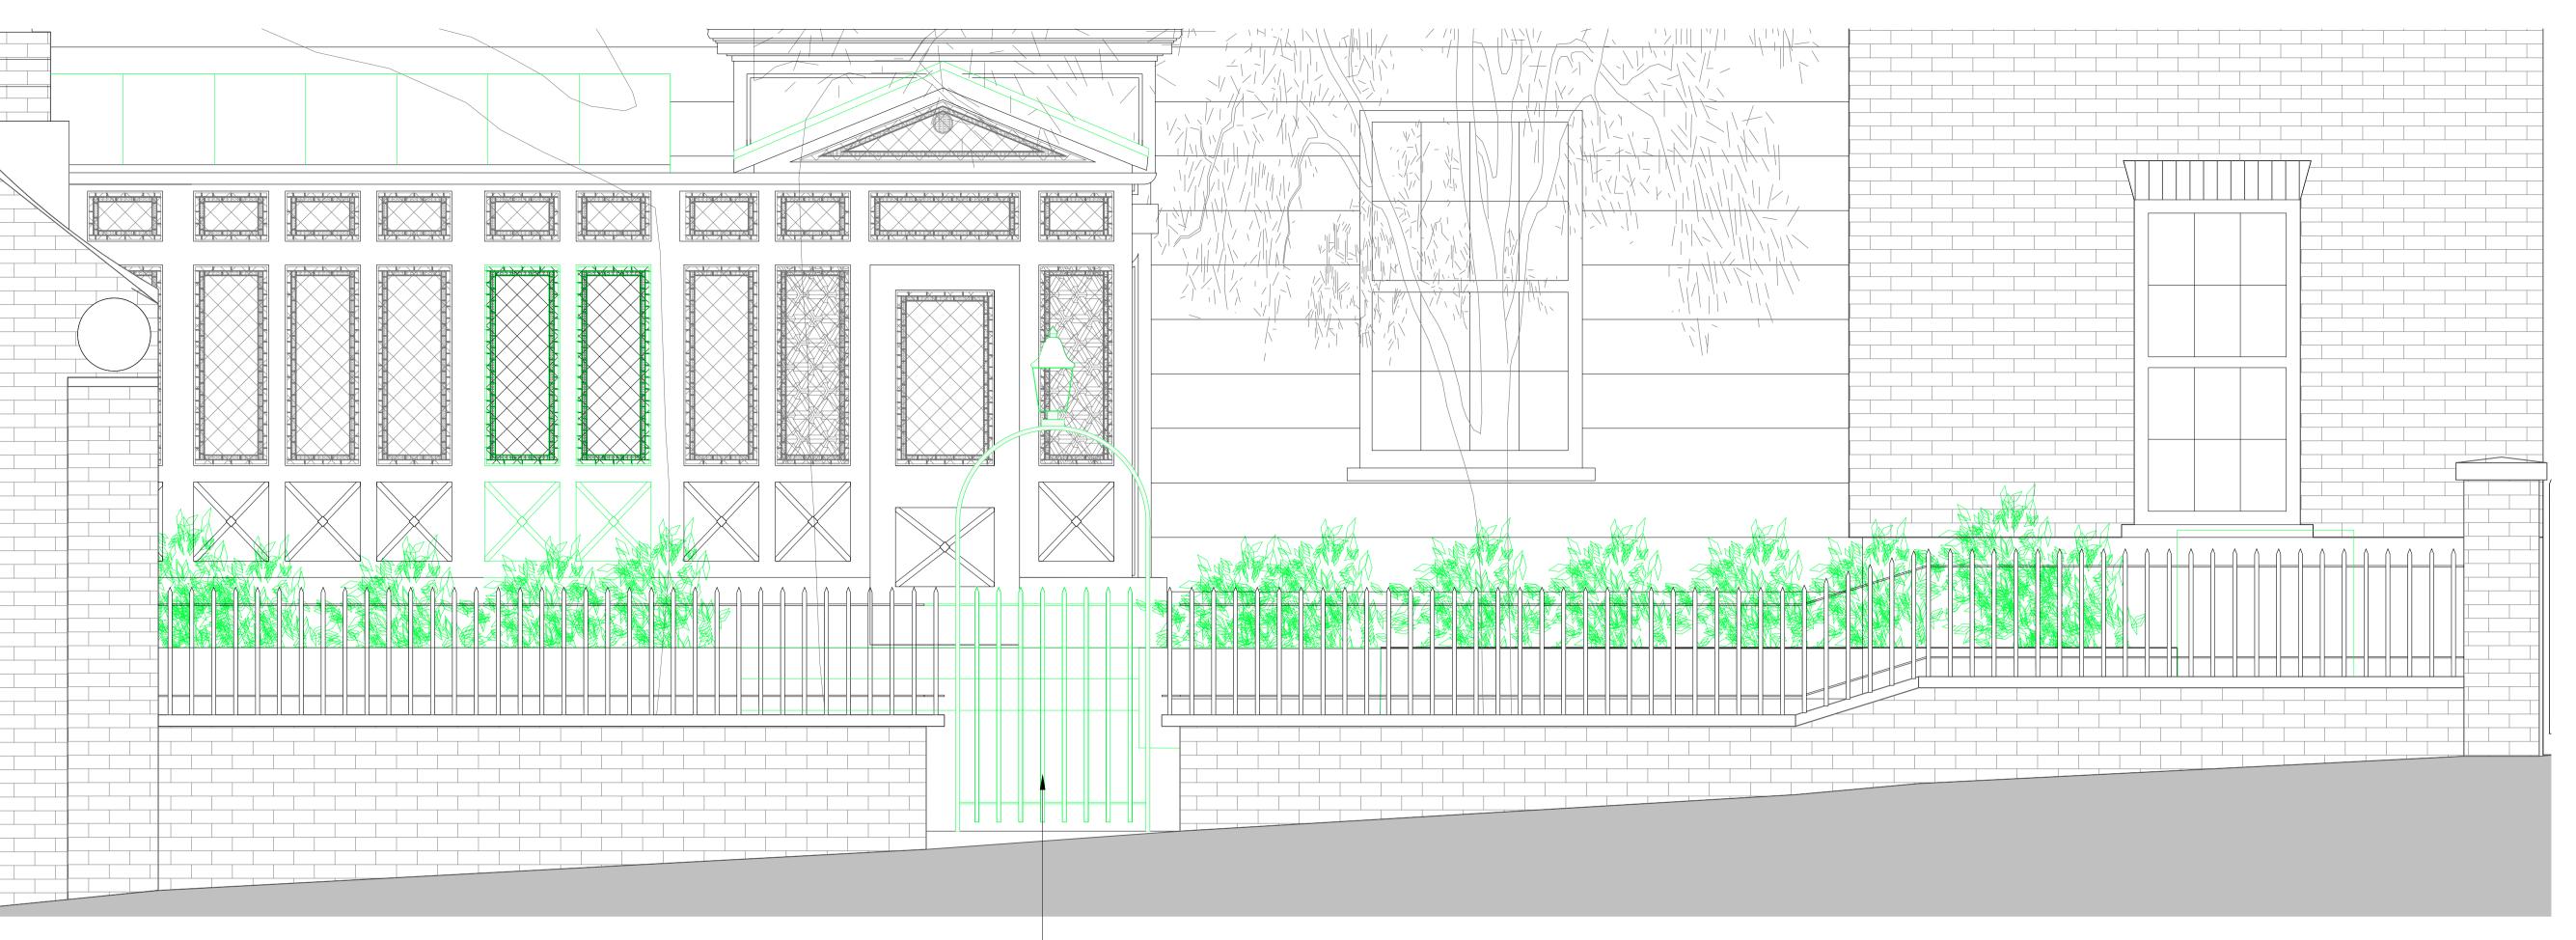

A17 1:40@A3,1:20@A1

PROPOSED PART SECTION EE

New gate to match the

railings

existing and surrounding

PROPOSED STREET ELEVATION - RAILINGS A18

1:40@A3,1:20@A1

New overthrow and lantern taking reference from examples in the surrounding area and

PROPOSED STREET ELEVATION - GATE & LANTERN

1:20@A3,1:10@A1

REV DATE DESCRIPTION - 18.11.16 For Planning

FOR PLANNING

DO NOT SCALE FROM THIS DRAWING DRAWING TO BE READ IN CONJUNCTION WITH ALL OTHER ARCHITECT'S AND ENGINEER'S CONTRACT DRAWING & SPECIFICATIONS. ANY DISCREPANCIES MUST BE BROUGHT TO THE ATTENTION OF THE

Consented New associated with the Application

AND NOT IN CONFLICT WITH OTHER ELEMENTS.

ARCHITECT IMMEDIATELY.

Existing Wall

ref: 2014/7932/P

Keats Grove

Hampstead DRAWING TITLE Details

Proposed Gate & Lantern