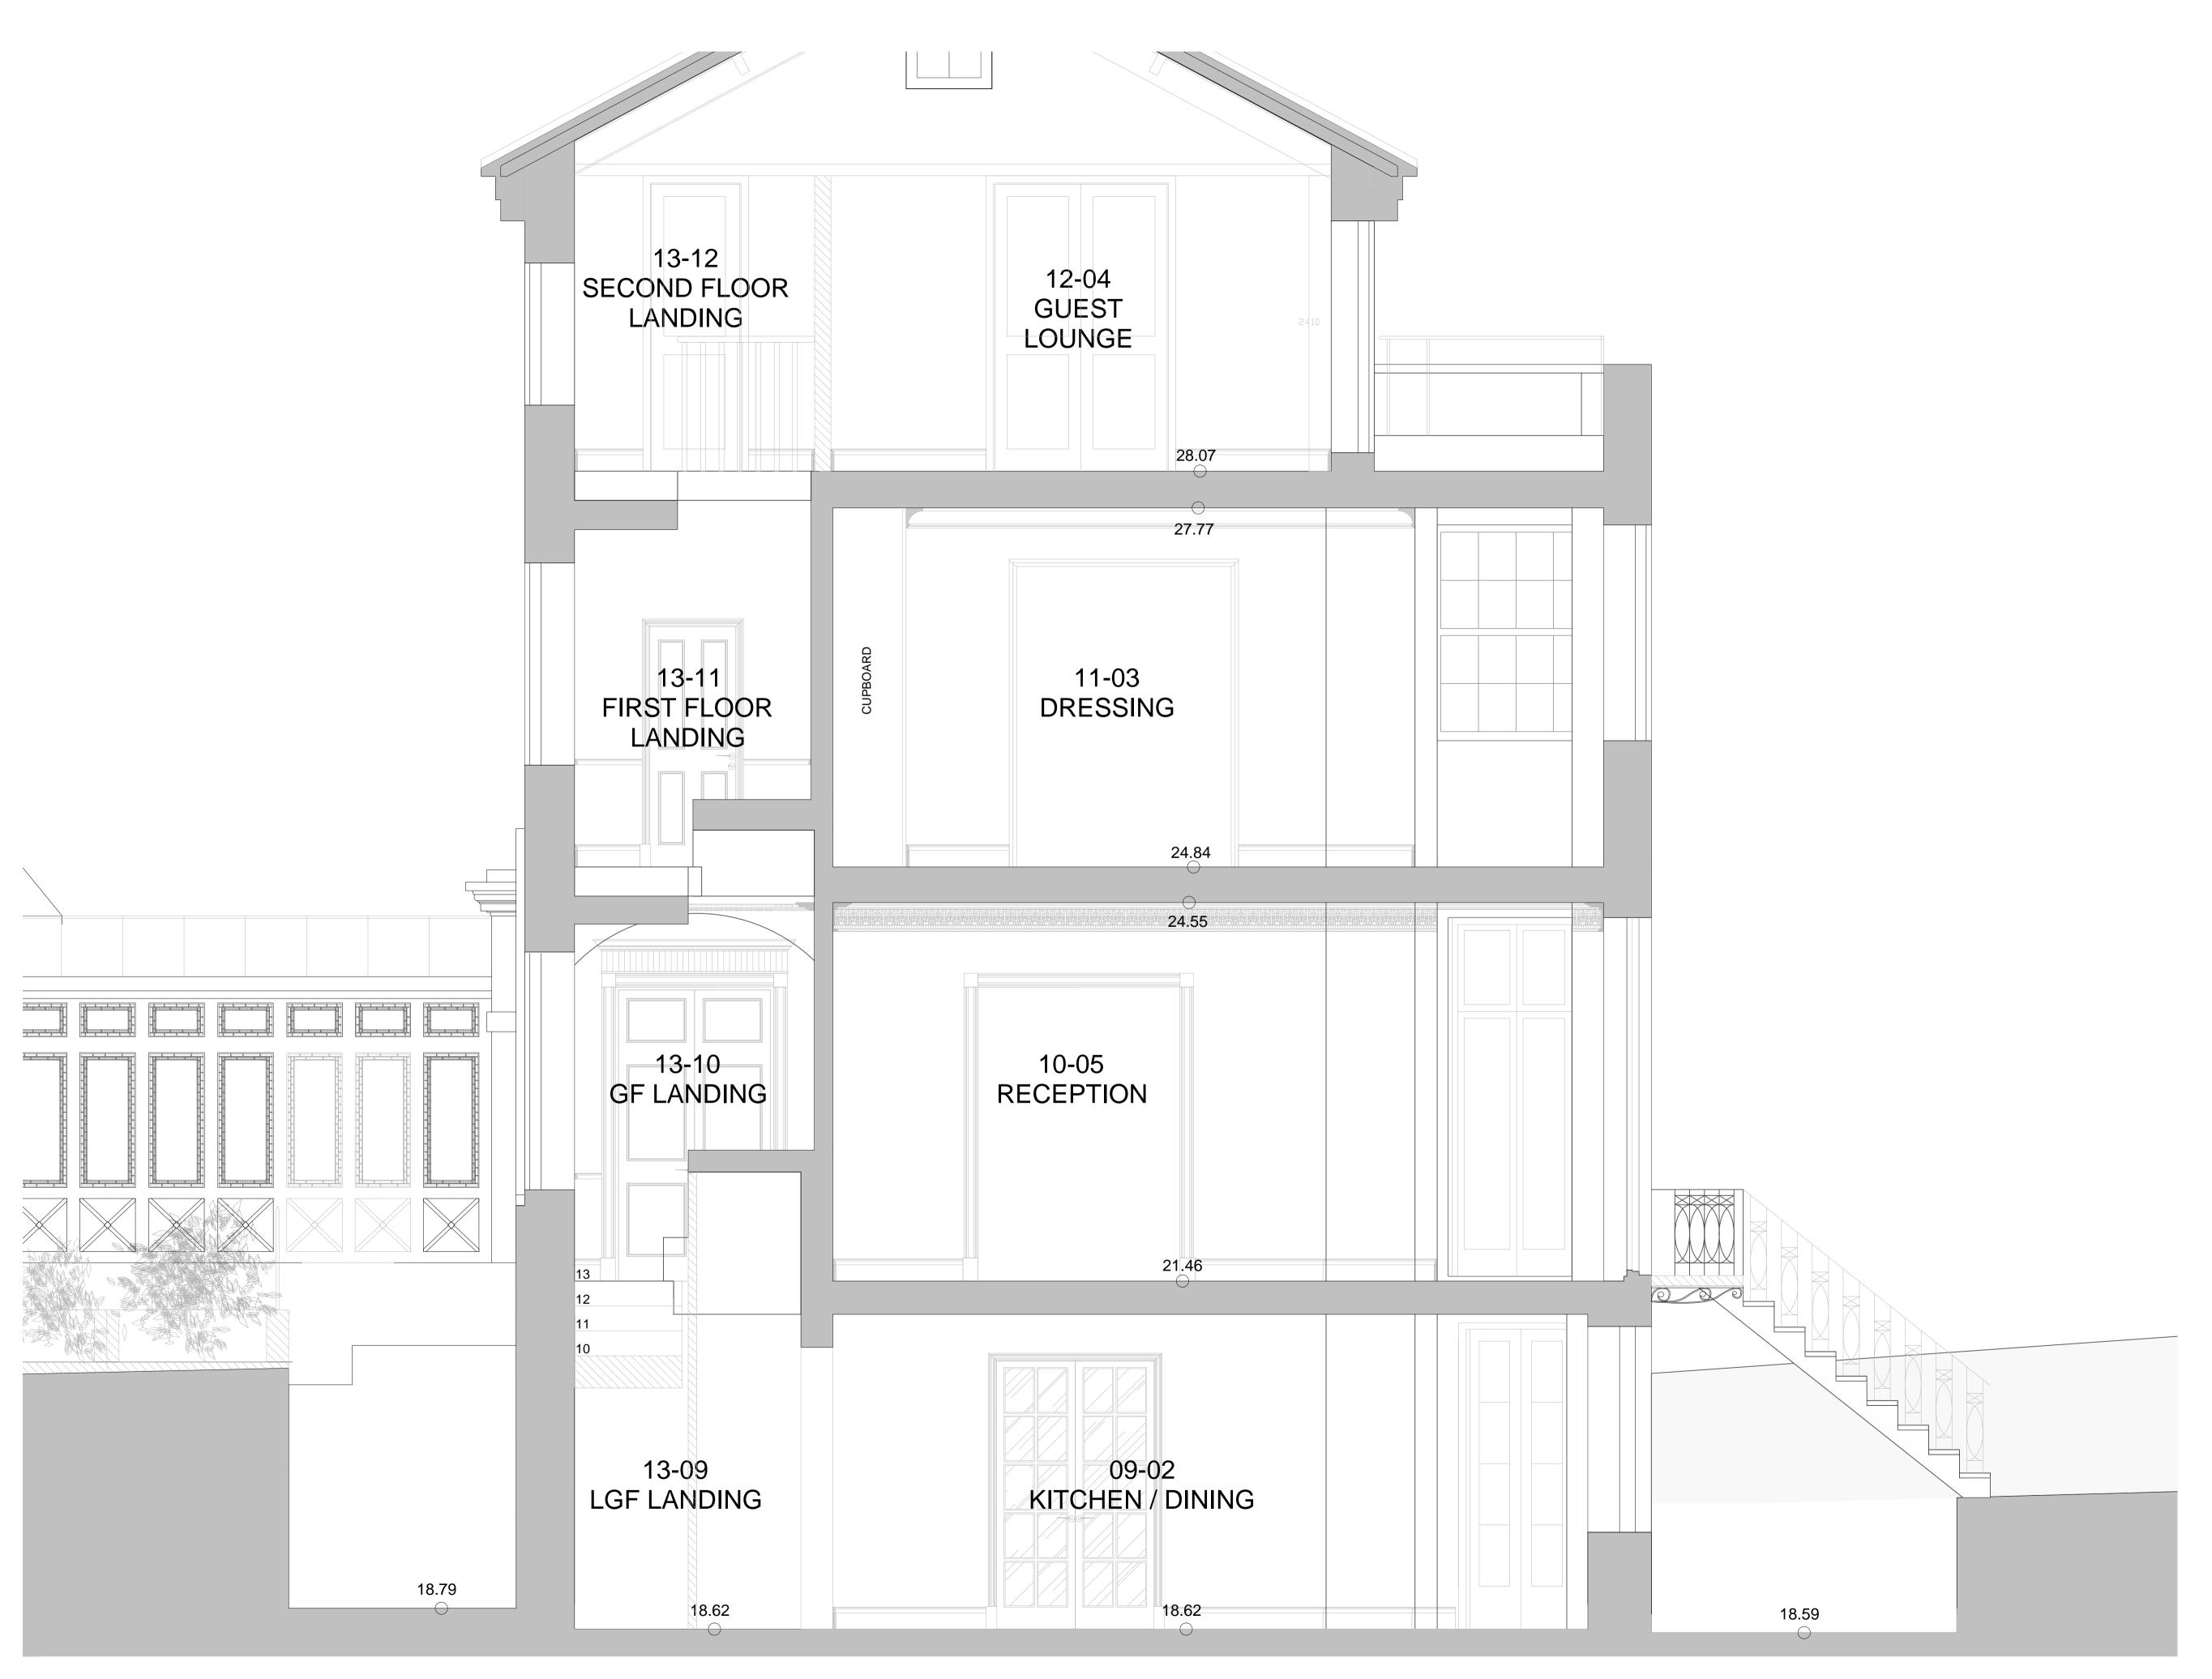

AND NOT IN CONFLICT WITH OTHER ELEMENTS.

KEY:

Consented New associated with the Application ref: 2014/7932/P

Propose

rev date description
- 18.11.16 For Planning

FOR PLANNING

Keats Grove
Hampstead

DRAWING TITLE
Proposed
LGF Stair

LGF Stair

46 A11 RAWN BY SCALE (AT A1) DATE
RFB 1:20 Mar16