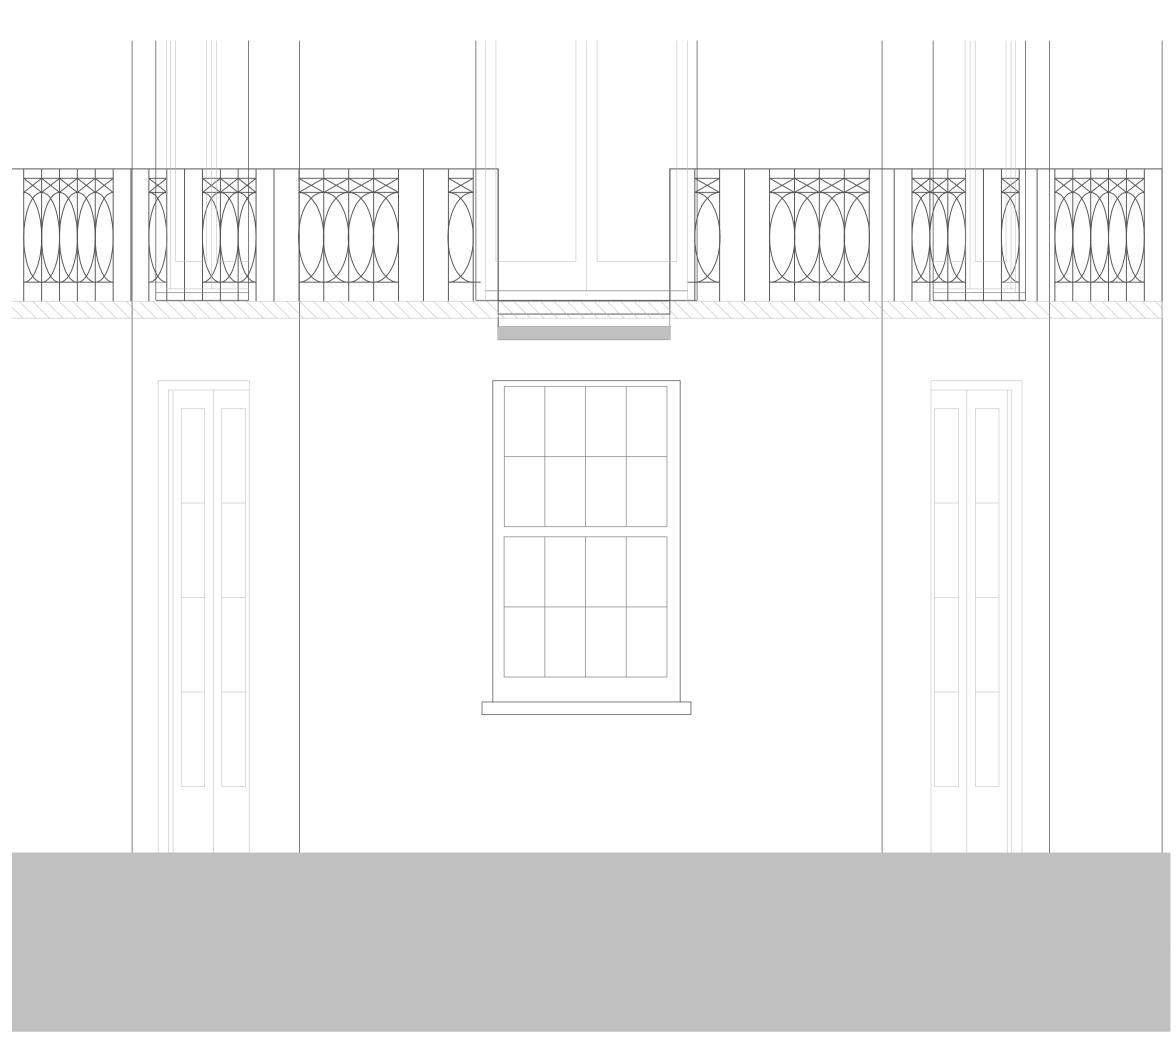

CONTRACTOR MUST VERIFY ALL DIMENSIONS BY SITE MEASUREMENT BEFORE ORDERING MATERIALS OR MANUFACTURING COMPONENTS. SUBSTITUTE MATERIALS & PRODUCTS TO THOSE NAMED WILL BE ACCEPTABLE IF PROVEN TO BE OF EQUAL OR HIGHER PERFORMANCE AND NOT IN CONFLICT WITH OTHER ELEMENTS.





EXISTING GLAZING BAR DETAIL - CASEMENT WLFG-02 1:2@A3,1:1@A1



EXISTING GLAZING BAR DETAIL - SASH WLGF-06 1:2@A3,1:1@A1



SCALE 1:5 (A1)

SCALE 1:10 (A3)

REV DATE DESCRIPTION - 18.11.16 For Planning



FOR PLANNING

**Keats Grove** Hampstead Details Proposed Typical LGF and GF Window

1:5@A1,1:10@A3 Aug 2016 RICHARD GRIFFITHS ARCHITECTS

100 200 300 400 500 5 Maidstone Mews, 72-76 Borough High Street, London SE1 1GN T +44(0)20 7357 8788 | F +44(0)20 7403 7887 MILLIMETRES E admin@rgarchitects.com | www.rgarchitects.com









PROPOSED DOOR ELEVATION - DLGF-21 & DLGF-22 1:20@A3,1:10@A1

1:20@A3,1:10@A1





FOR PLANNING

Keats Grove

COMPONENTS.

DO NOT SCALE FROM THIS DRAWING DRAWING TO BE READ IN CONJUNCTION WITH ALL OTHER ARCHITECT'S AND ENGINEER'S CONTRACT DRAWING & SPECIFICATIONS. ANY DISCREPANCIES MUST BE BROUGHT TO THE ATTENTION OF THE ARCHITECT IMMEDIATELY.
THE CONTRACTOR MUST VERIFY ALL DIMENSIONS BY SITE
MEASUREMENT BEFORE ORDERING MATERIALS OR MANUFACTURING

SUBSTITUTE MATERIALS & PRODUCTS TO THOSE NAMED WILL BE ACCEPTABLE IF PROVEN TO BE OF EQUAL OR HIGHER PERFORMANCE AND NOT IN CONFLICT WITH OTHER ELEMENTS.

rev date DESCRIPTION
- 18.11.16 For Planning

Proposed Typical LGF Door

1:5@A1,1:10@A3 Sept 2016

RICHARD GRIFFITHS ARCHITECTS

5 Maidstone Mews, 72-76 Borough High Street, London SE1 1