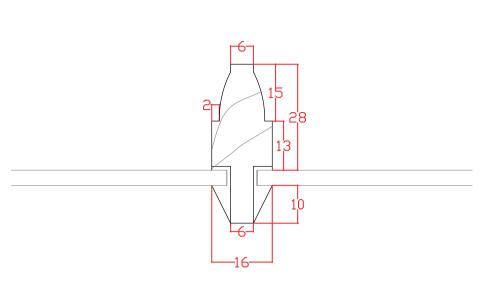

EXISTING GLAZING BAR DETAIL - CASEMENT WLFG-02 1:2@A3,1:1@A1

EXISTING GLAZING BAR DETAIL - SASH WLGF-06 1:2@A3,1:1@A1

SCALE 1:5 (A1)

SCALE 1:10 (A3)

REV DATE DESCRIPTION - 18.11.16 For Planning

FOR PLANNING

**Keats Grove** Hampstead Details Proposed Typical LGF and GF Window

1:5@A1,1:10@A3 Aug 2016 RICHARD GRIFFITHS ARCHITECTS

100 200 300 400 500 5 Maidstone Mews, 72-76 Borough High Street, London SE1 1GN T +44(0)20 7357 8788 | F +44(0)20 7403 7887 MILLIMETRES E admin@rgarchitects.com | www.rgarchitects.com