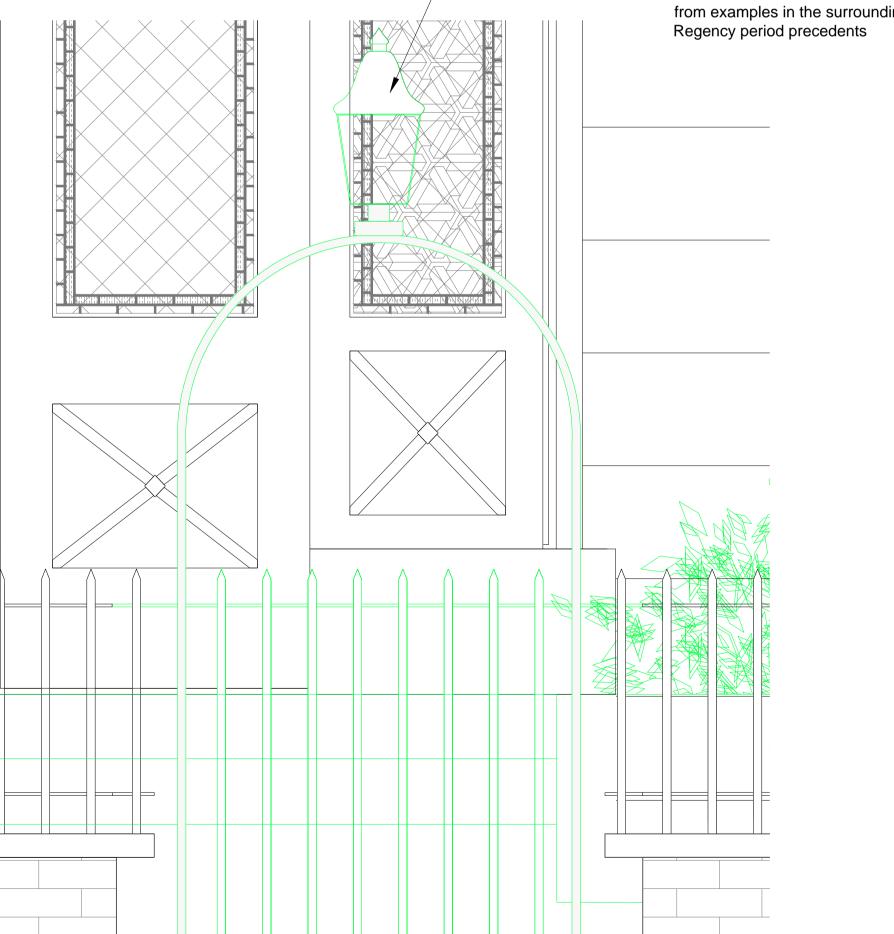

A17 1:40@A3,1:20@A1

PROPOSED PART SECTION EE

New gate to match the

railings

existing and surrounding

PROPOSED STREET ELEVATION - RAILINGS A18

1:40@A3,1:20@A1

New overthrow and lantern taking reference from examples in the surrounding area and

PROPOSED STREET ELEVATION - GATE & LANTERN

1:20@A3,1:10@A1

REV DATE DESCRIPTION - 18.11.16 For Planning

FOR PLANNING

DO NOT SCALE FROM THIS DRAWING DRAWING TO BE READ IN CONJUNCTION WITH ALL OTHER ARCHITECT'S AND ENGINEER'S CONTRACT DRAWING & SPECIFICATIONS. ANY DISCREPANCIES MUST BE BROUGHT TO THE ATTENTION OF THE

Consented New associated with the Application

AND NOT IN CONFLICT WITH OTHER ELEMENTS.

ARCHITECT IMMEDIATELY.

Existing Wall

ref: 2014/7932/P

Keats Grove

Hampstead DRAWING TITLE Details

Proposed Gate & Lantern