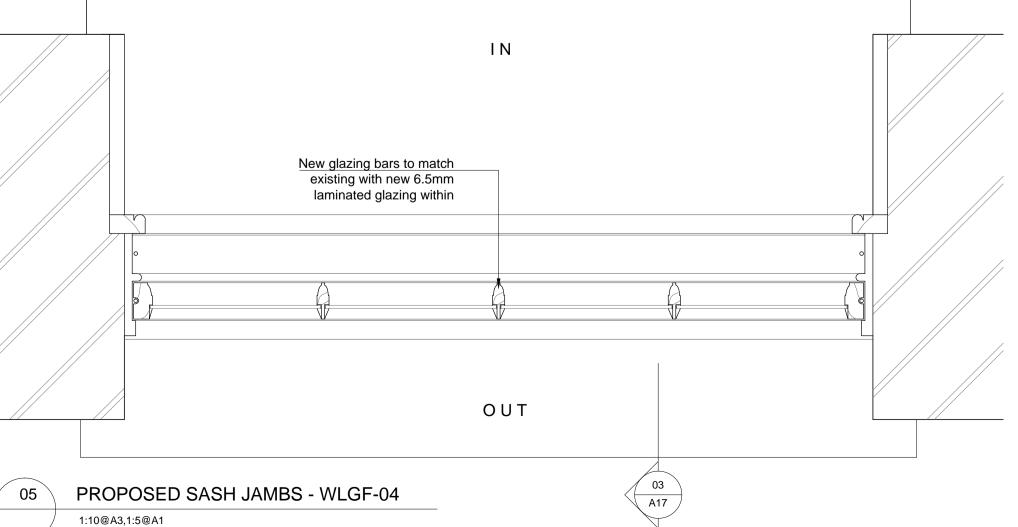

EXISTING GLAZING BAR DETAIL - CASEMENT WLFG-02 1:2@A3,1:1@A1

EXISTING GLAZING BAR DETAIL - SASH WLGF-06 1:2@A3,1:1@A1

SCALE 1:5 (A1)

SCALE 1:10 (A3)

REV DATE DESCRIPTION - 18.11.16 For Planning

FOR PLANNING

**Keats Grove** Hampstead Details Proposed Typical LGF and GF Window

1:5@A1,1:10@A3 Aug 2016 RICHARD GRIFFITHS ARCHITECTS

100 200 300 400 500 5 Maidstone Mews, 72-76 Borough High Street, London SE1 1GN T +44(0)20 7357 8788 | F +44(0)20 7403 7887 MILLIMETRES E admin@rgarchitects.com | www.rgarchitects.com