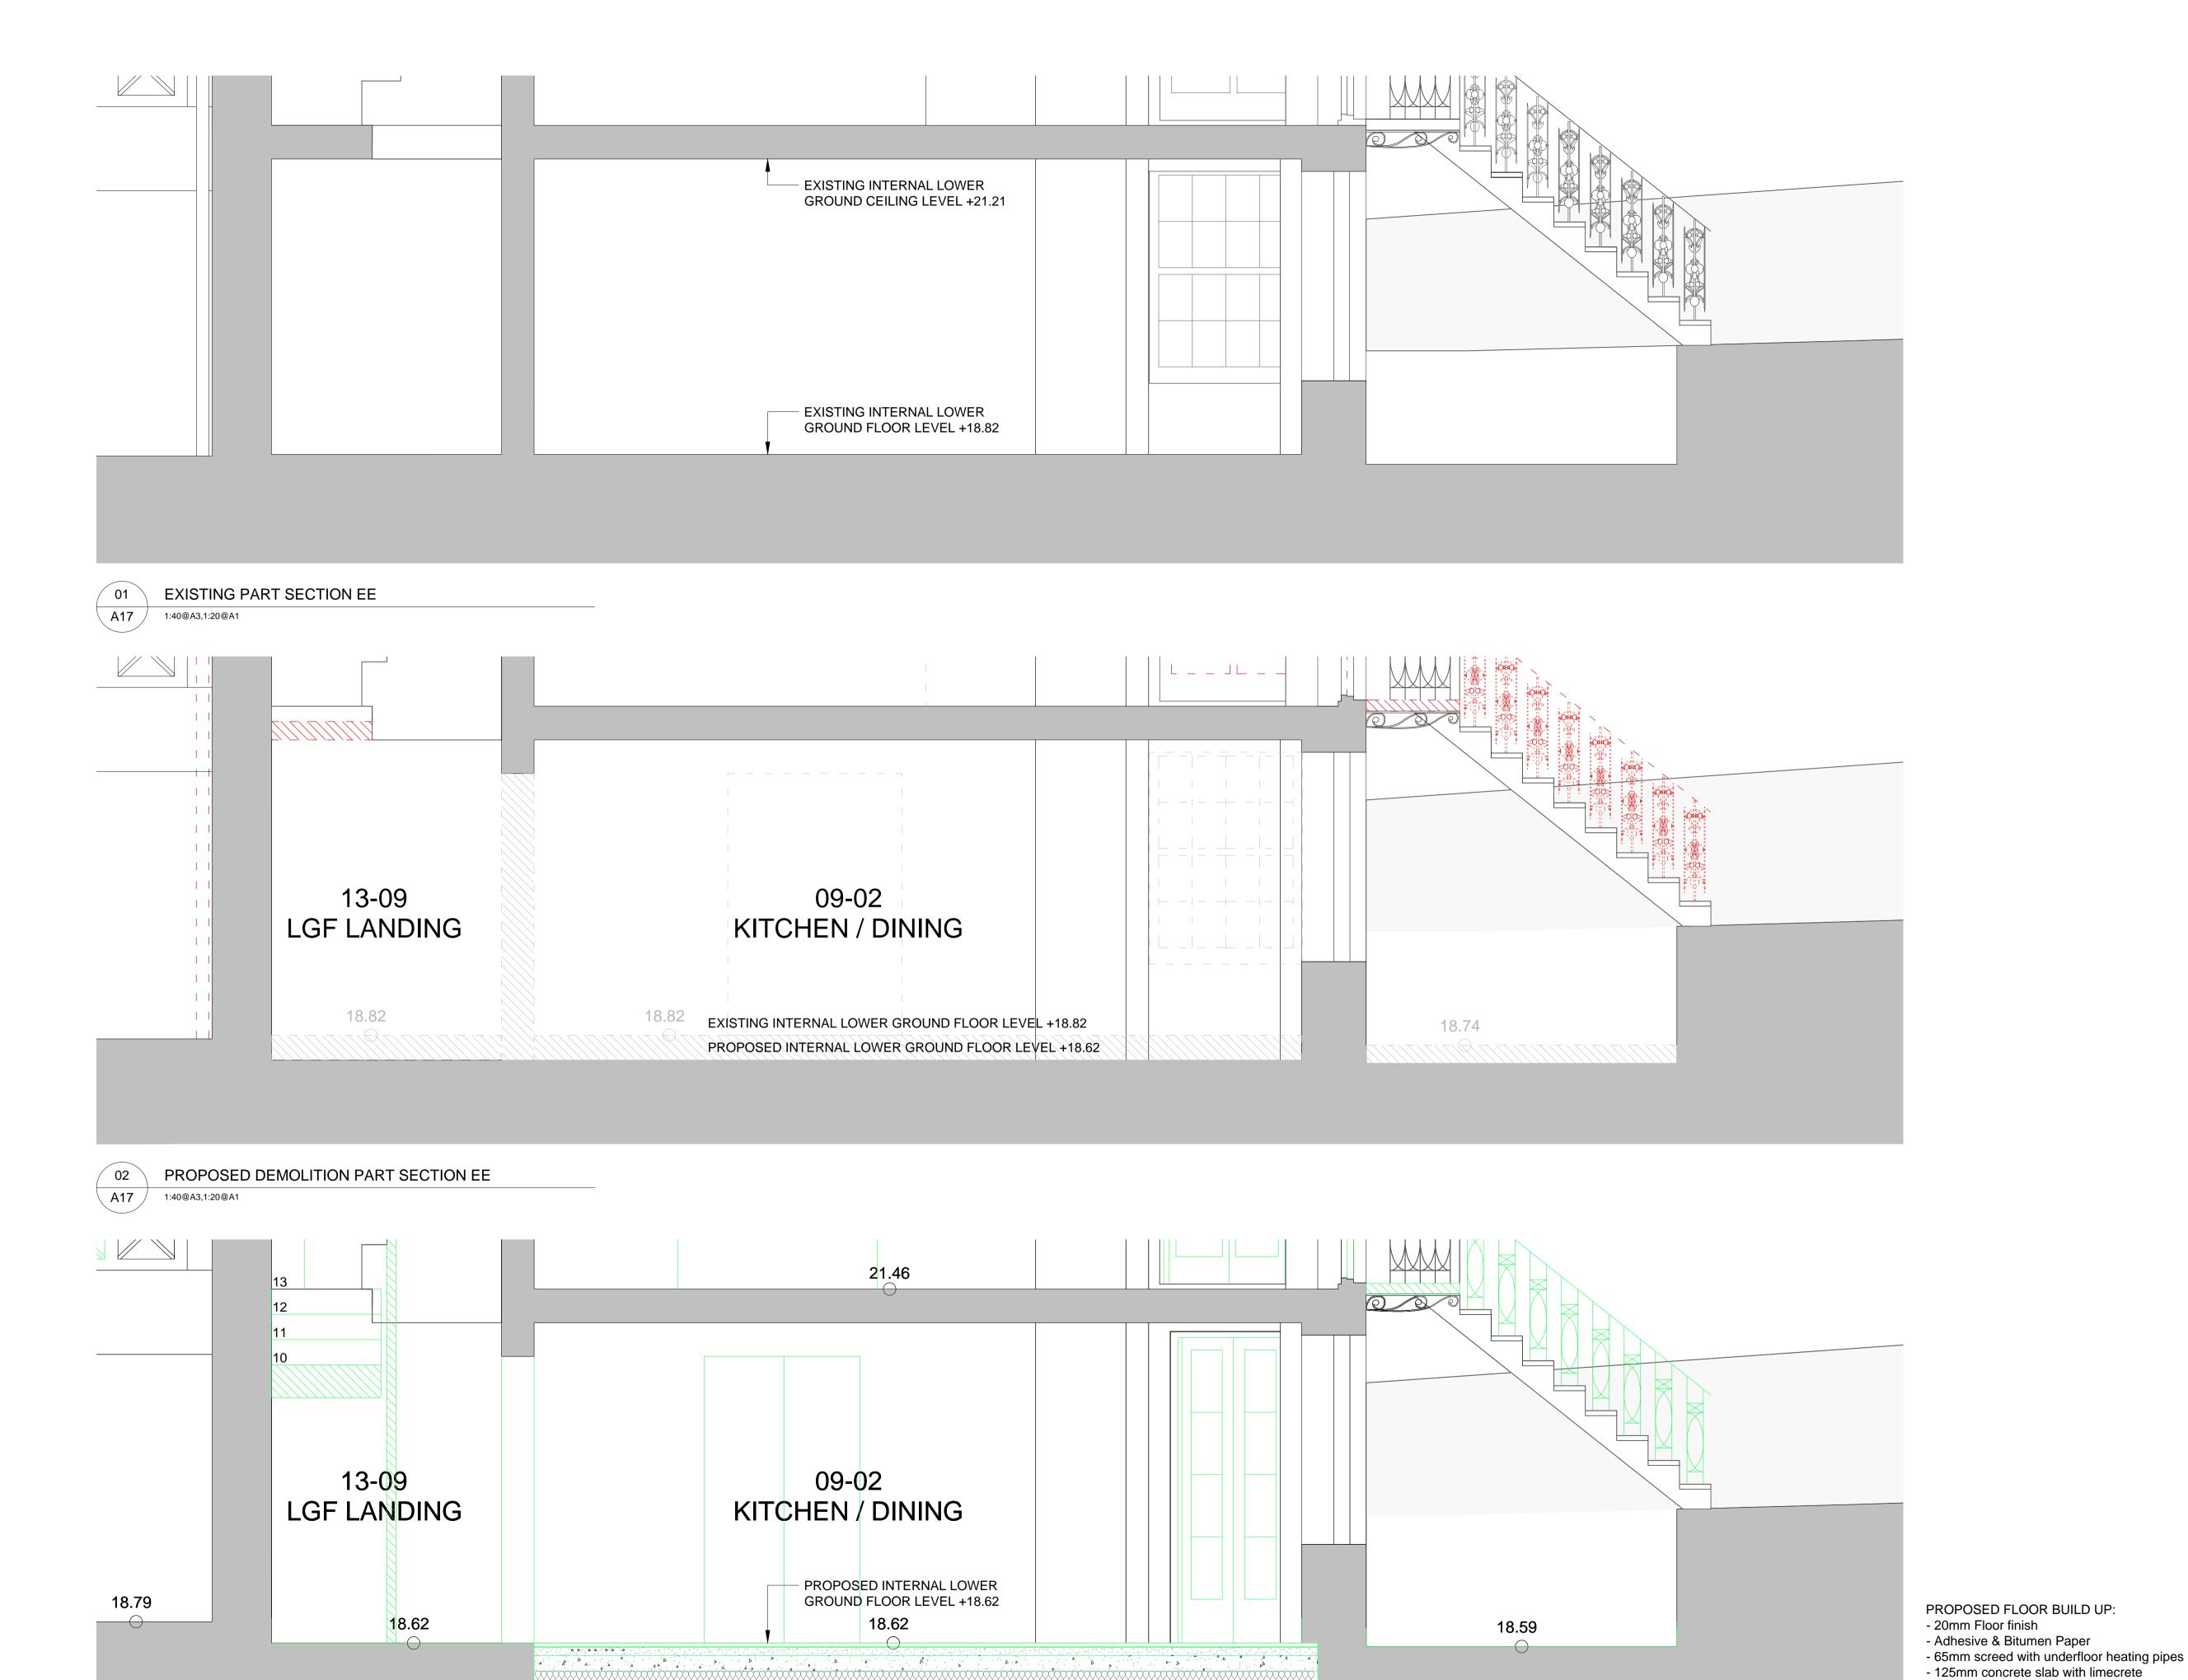

Internal Detail

Proposed Section EE

- 125mm concrete slab with limecrete

- 100mm High performance rigid insulation

breather strip to SE specification

- DPM

FOR PLANNING

DO NOT SCALE FROM THIS DRAWING DRAWING TO BE READ IN CONJUNCTION WITH ALL OTHER ARCHITECT'S

COMPONENTS.

Keats Grove Hampstead DRAWING TITLE

rev date DESCRIPTION
- 18.11.16 For Planning

LGF Floor Build-up

Existing & Proposed Section EE

RFB 1:25 June16

**RICHARD GRIFFITHS ARCHITECTS** 

5 Maidstone Mews, 72-76 Borough High Street, London SE1 1GN T +44(0)20 7357 8788 | F +44(0)20 7403 7887 E admin@rgarchitects.com | www.rgarchitects.com

A17 1:40@A3,1:20@A1

PROPOSED PART SECTION EE

New gate to match the

railings

existing and surrounding

PROPOSED STREET ELEVATION - RAILINGS A18

1:40@A3,1:20@A1

New overthrow and lantern taking reference from examples in the surrounding area and