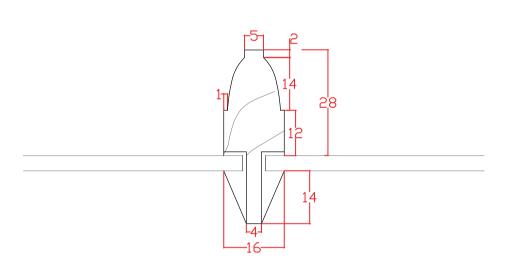

EXISTING GLAZING BAR DETAIL - CASEMENT WLFG-02 1:2@A3,1:1@A1

EXISTING GLAZING BAR DETAIL - SASH WLGF-06 1:2@A3,1:1@A1

SCALE 1:5 (A1)

SCALE 1:10 (A3)

REV DATE DESCRIPTION - 18.11.16 For Planning

FOR PLANNING

**Keats Grove** Hampstead Details Proposed Typical LGF and GF Window

1:5@A1,1:10@A3 Aug 2016 RICHARD GRIFFITHS ARCHITECTS

100 200 300 400 500 5 Maidstone Mews, 72-76 Borough High Street, London SE1 1GN T +44(0)20 7357 8788 | F +44(0)20 7403 7887 MILLIMETRES E admin@rgarchitects.com | www.rgarchitects.com