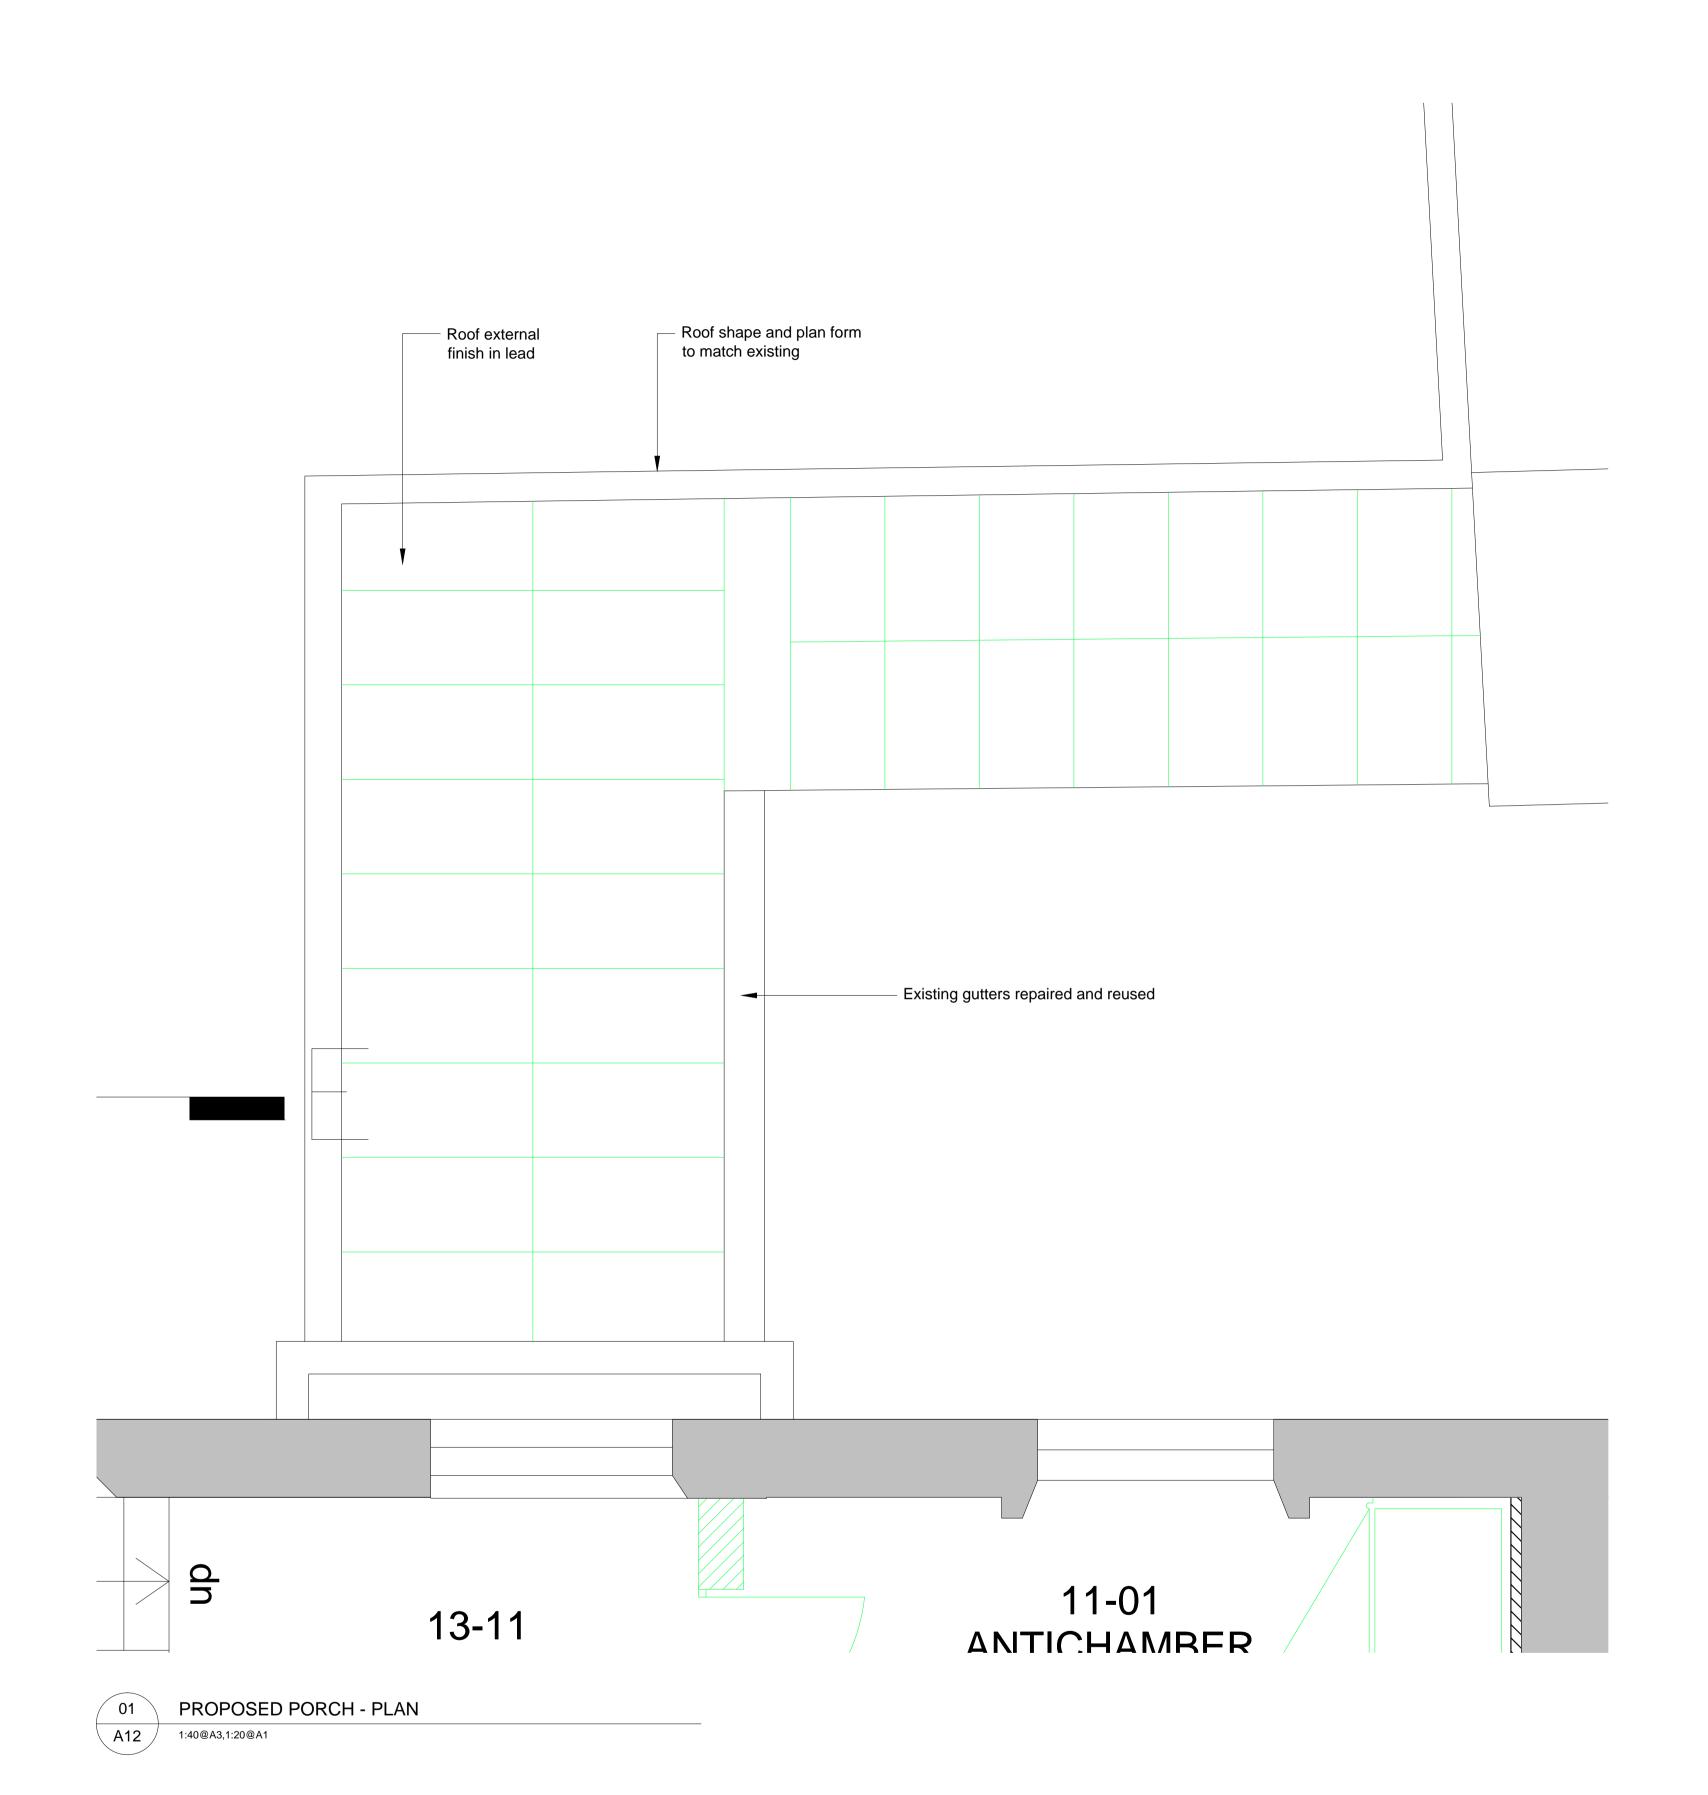

KEY:

Existing Wall

Consented New associated with the Application ref: 2014/7932/P

Proposed

rev date description
- 18.11.16 For Planning

FOR PLANNING

Keats Grove
Hampstead

Roof Plan
Proposed Porch

DWG No A12

 DRAWN BY
 SCALE (AT A1)
 DATE

 RFB
 1:20
 Mar16