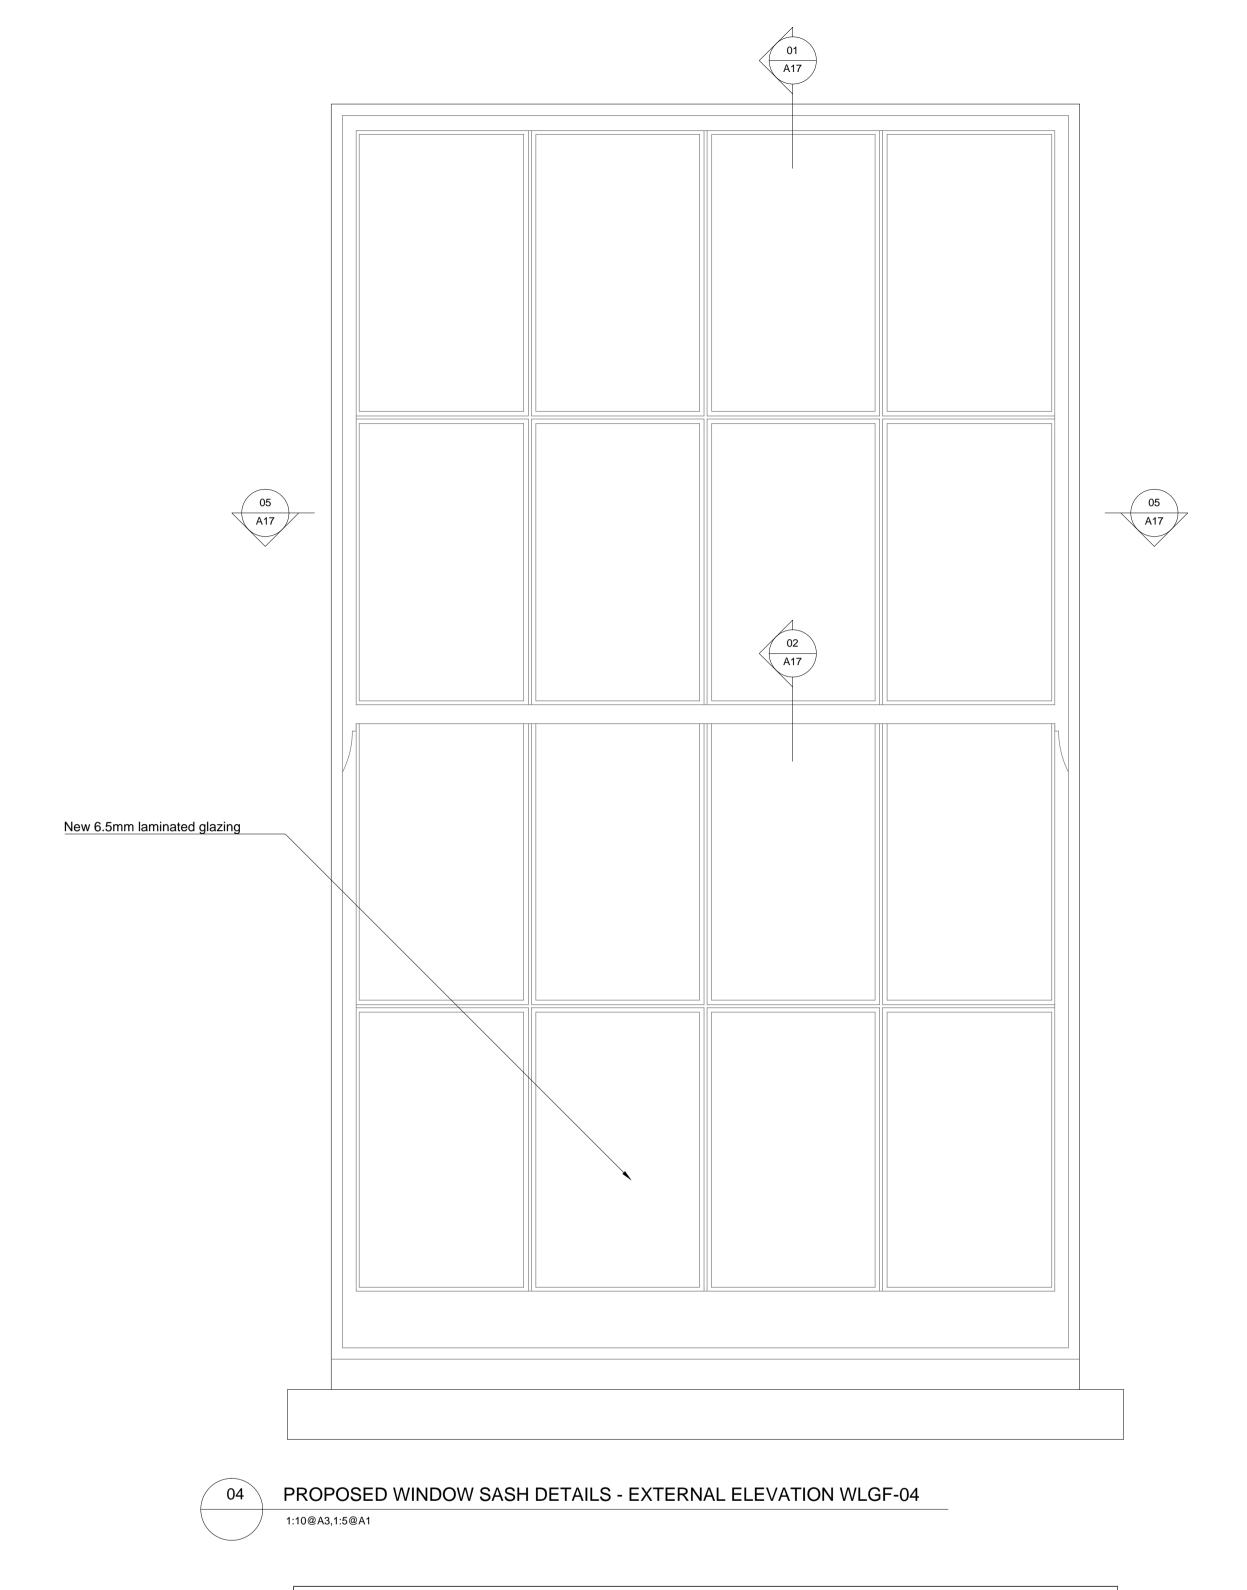

EXISTING GLAZING BAR DETAIL - CASEMENT WLFG-02 1:2@A3,1:1@A1

EXISTING GLAZING BAR DETAIL - SASH WLGF-06 1:2@A3,1:1@A1

SCALE 1:5 (A1)

SCALE 1:10 (A3)

REV DATE DESCRIPTION - 18.11.16 For Planning

FOR PLANNING

**Keats Grove** Hampstead Details Proposed Typical LGF and GF Window

1:5@A1,1:10@A3 Aug 2016 RICHARD GRIFFITHS ARCHITECTS

100 200 300 400 500 5 Maidstone Mews, 72-76 Borough High Street, London SE1 1GN T +44(0)20 7357 8788 | F +44(0)20 7403 7887 MILLIMETRES E admin@rgarchitects.com | www.rgarchitects.com