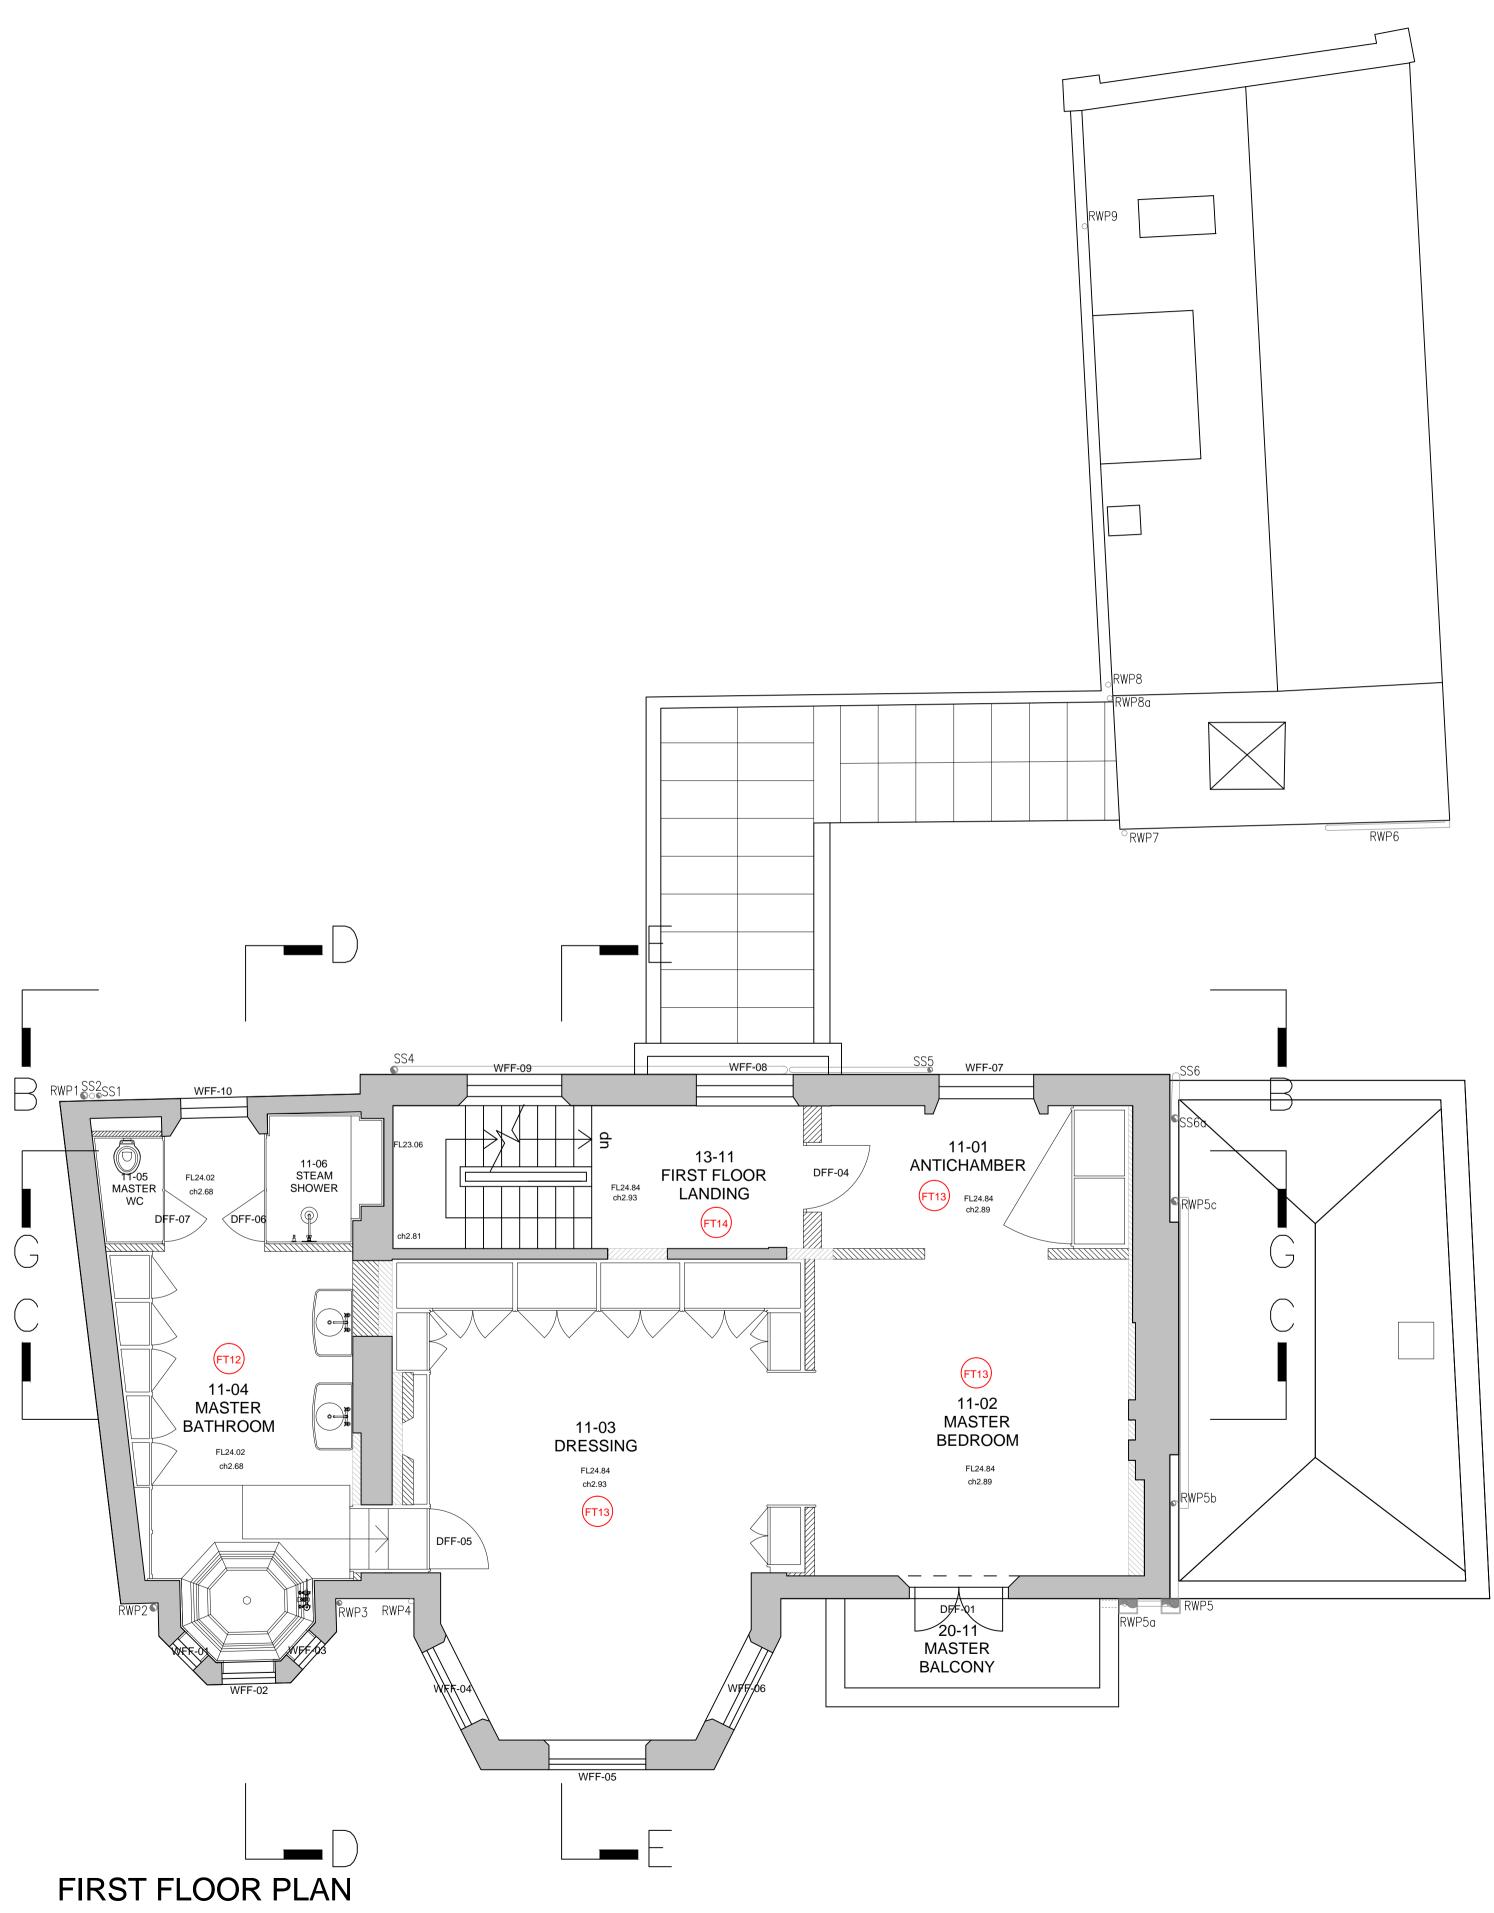

## 

DO NOT SCALE FROM THIS DRAWING DRAWING TO BE READ IN CONJUNCTION WITH ALL OTHER ARCHITECT'S AND ENGINEER'S CONTRACT DRAWING & SPECIFICATIONS. ANY DISCREPANCIES MUST BE BROUGHT TO THE ATTENTION OF THE ARCHITECT IMMEDIATELY.

THE CONTRACTOR MUST VERIFY ALL DIMENSIONS BY SITE MEASUREMENT BEFORE ORDERING MATERIALS OR MANUFACTURING COMPONENTS. SUBSTITUTE MATERIALS & PRODUCTS TO THOSE NAMED WILL BE

ACCEPTABLE IF PROVEN TO BE OF EQUAL OR HIGHER PERFORMANCE AND NOT IN CONFLICT WITH OTHER ELEMENTS.

NOTES KEY:

Consented New associated with the Application ref: 2014/7932/P

Note: Refer to drawings A13 for Floor types.

REV DATE DESCRIPTION

FOR PLANNING

JOB TITLE Keats Grove Hampstead DRAWING TITLE Floor Types - First Floor Plan Proposed JOB No DWG No 546 D132 -DRAWN BY SCALE (AT A1) DATE RFB 1:50 (1:100@A3) Mar16