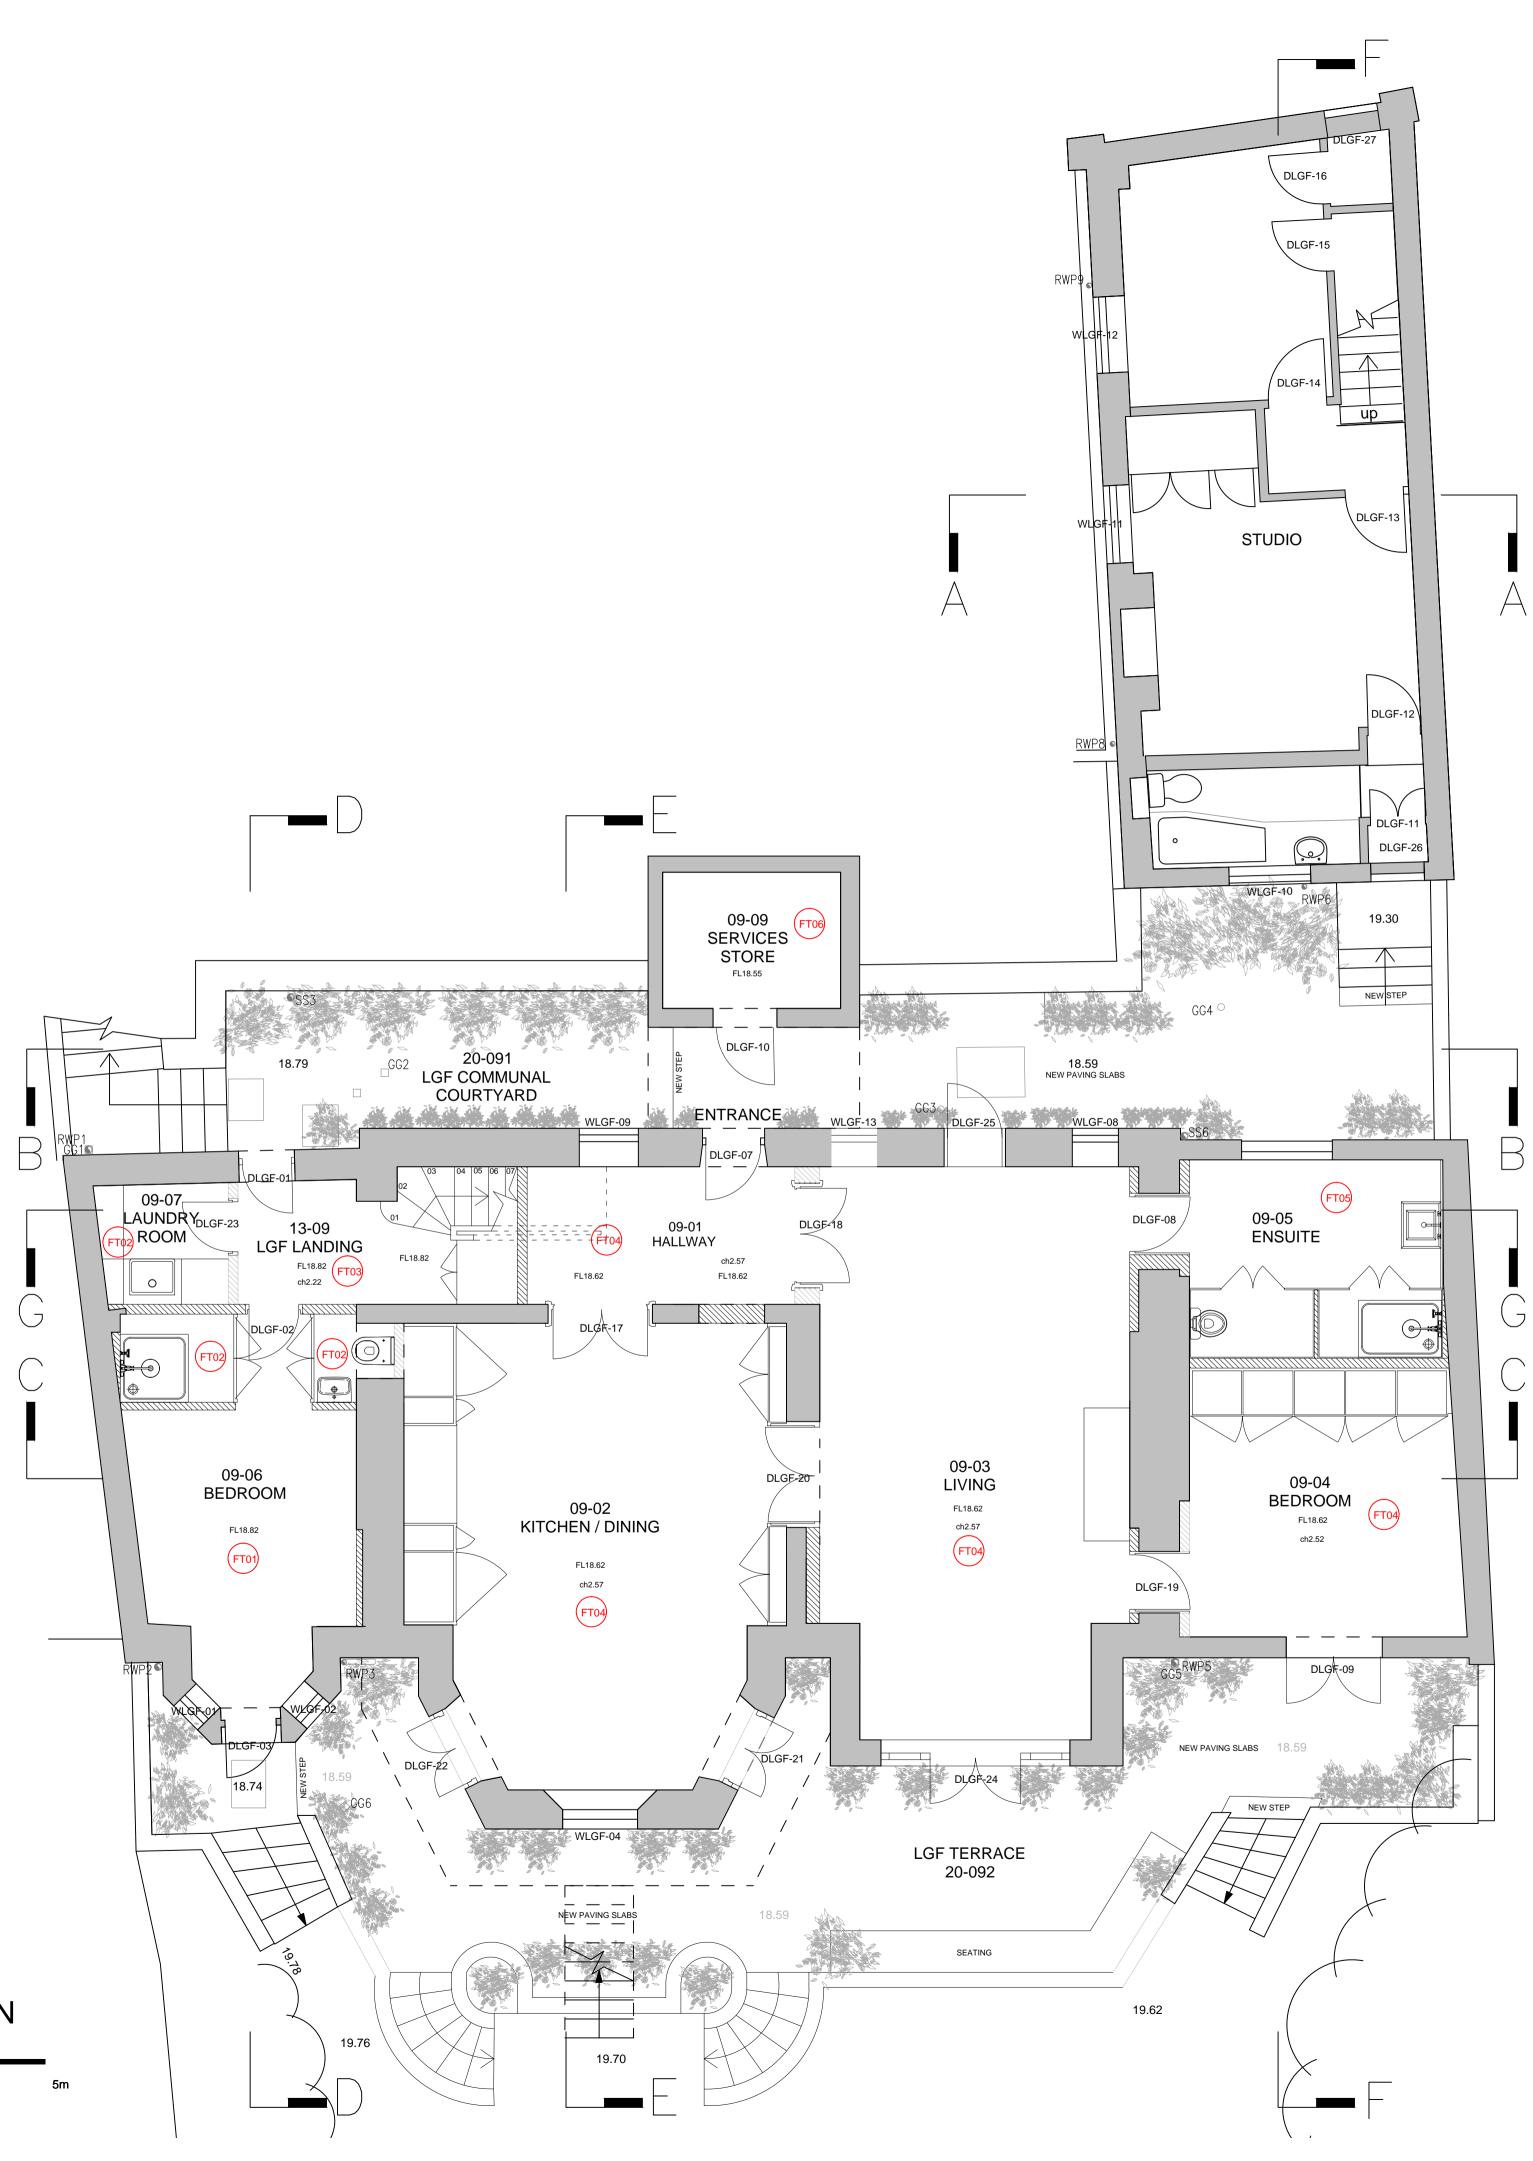

# LOWER GROUND PLAN

2m

3m

4m

0m

1m

NOTES KEY:

Consented New associated with the Application ref: 2014/7932/P

|           | 101. 2014/ |
|-----------|------------|
| $\square$ | Proposed   |

Note: Refer to drawings A13 for Floor types.

REV DATE DESCRIPTION

FOR PLANNING

 JOB TITLE

 Keats Grove

 Hampstead

 DRAWING TITLE

 Floor Types - Lower Ground Plan

 Proposed

 JOB N0
 DWG No

 546
 D130

 DRAWN BY
 SCALE (AT A1)

 RFB
 1:50 (1:100@A3)