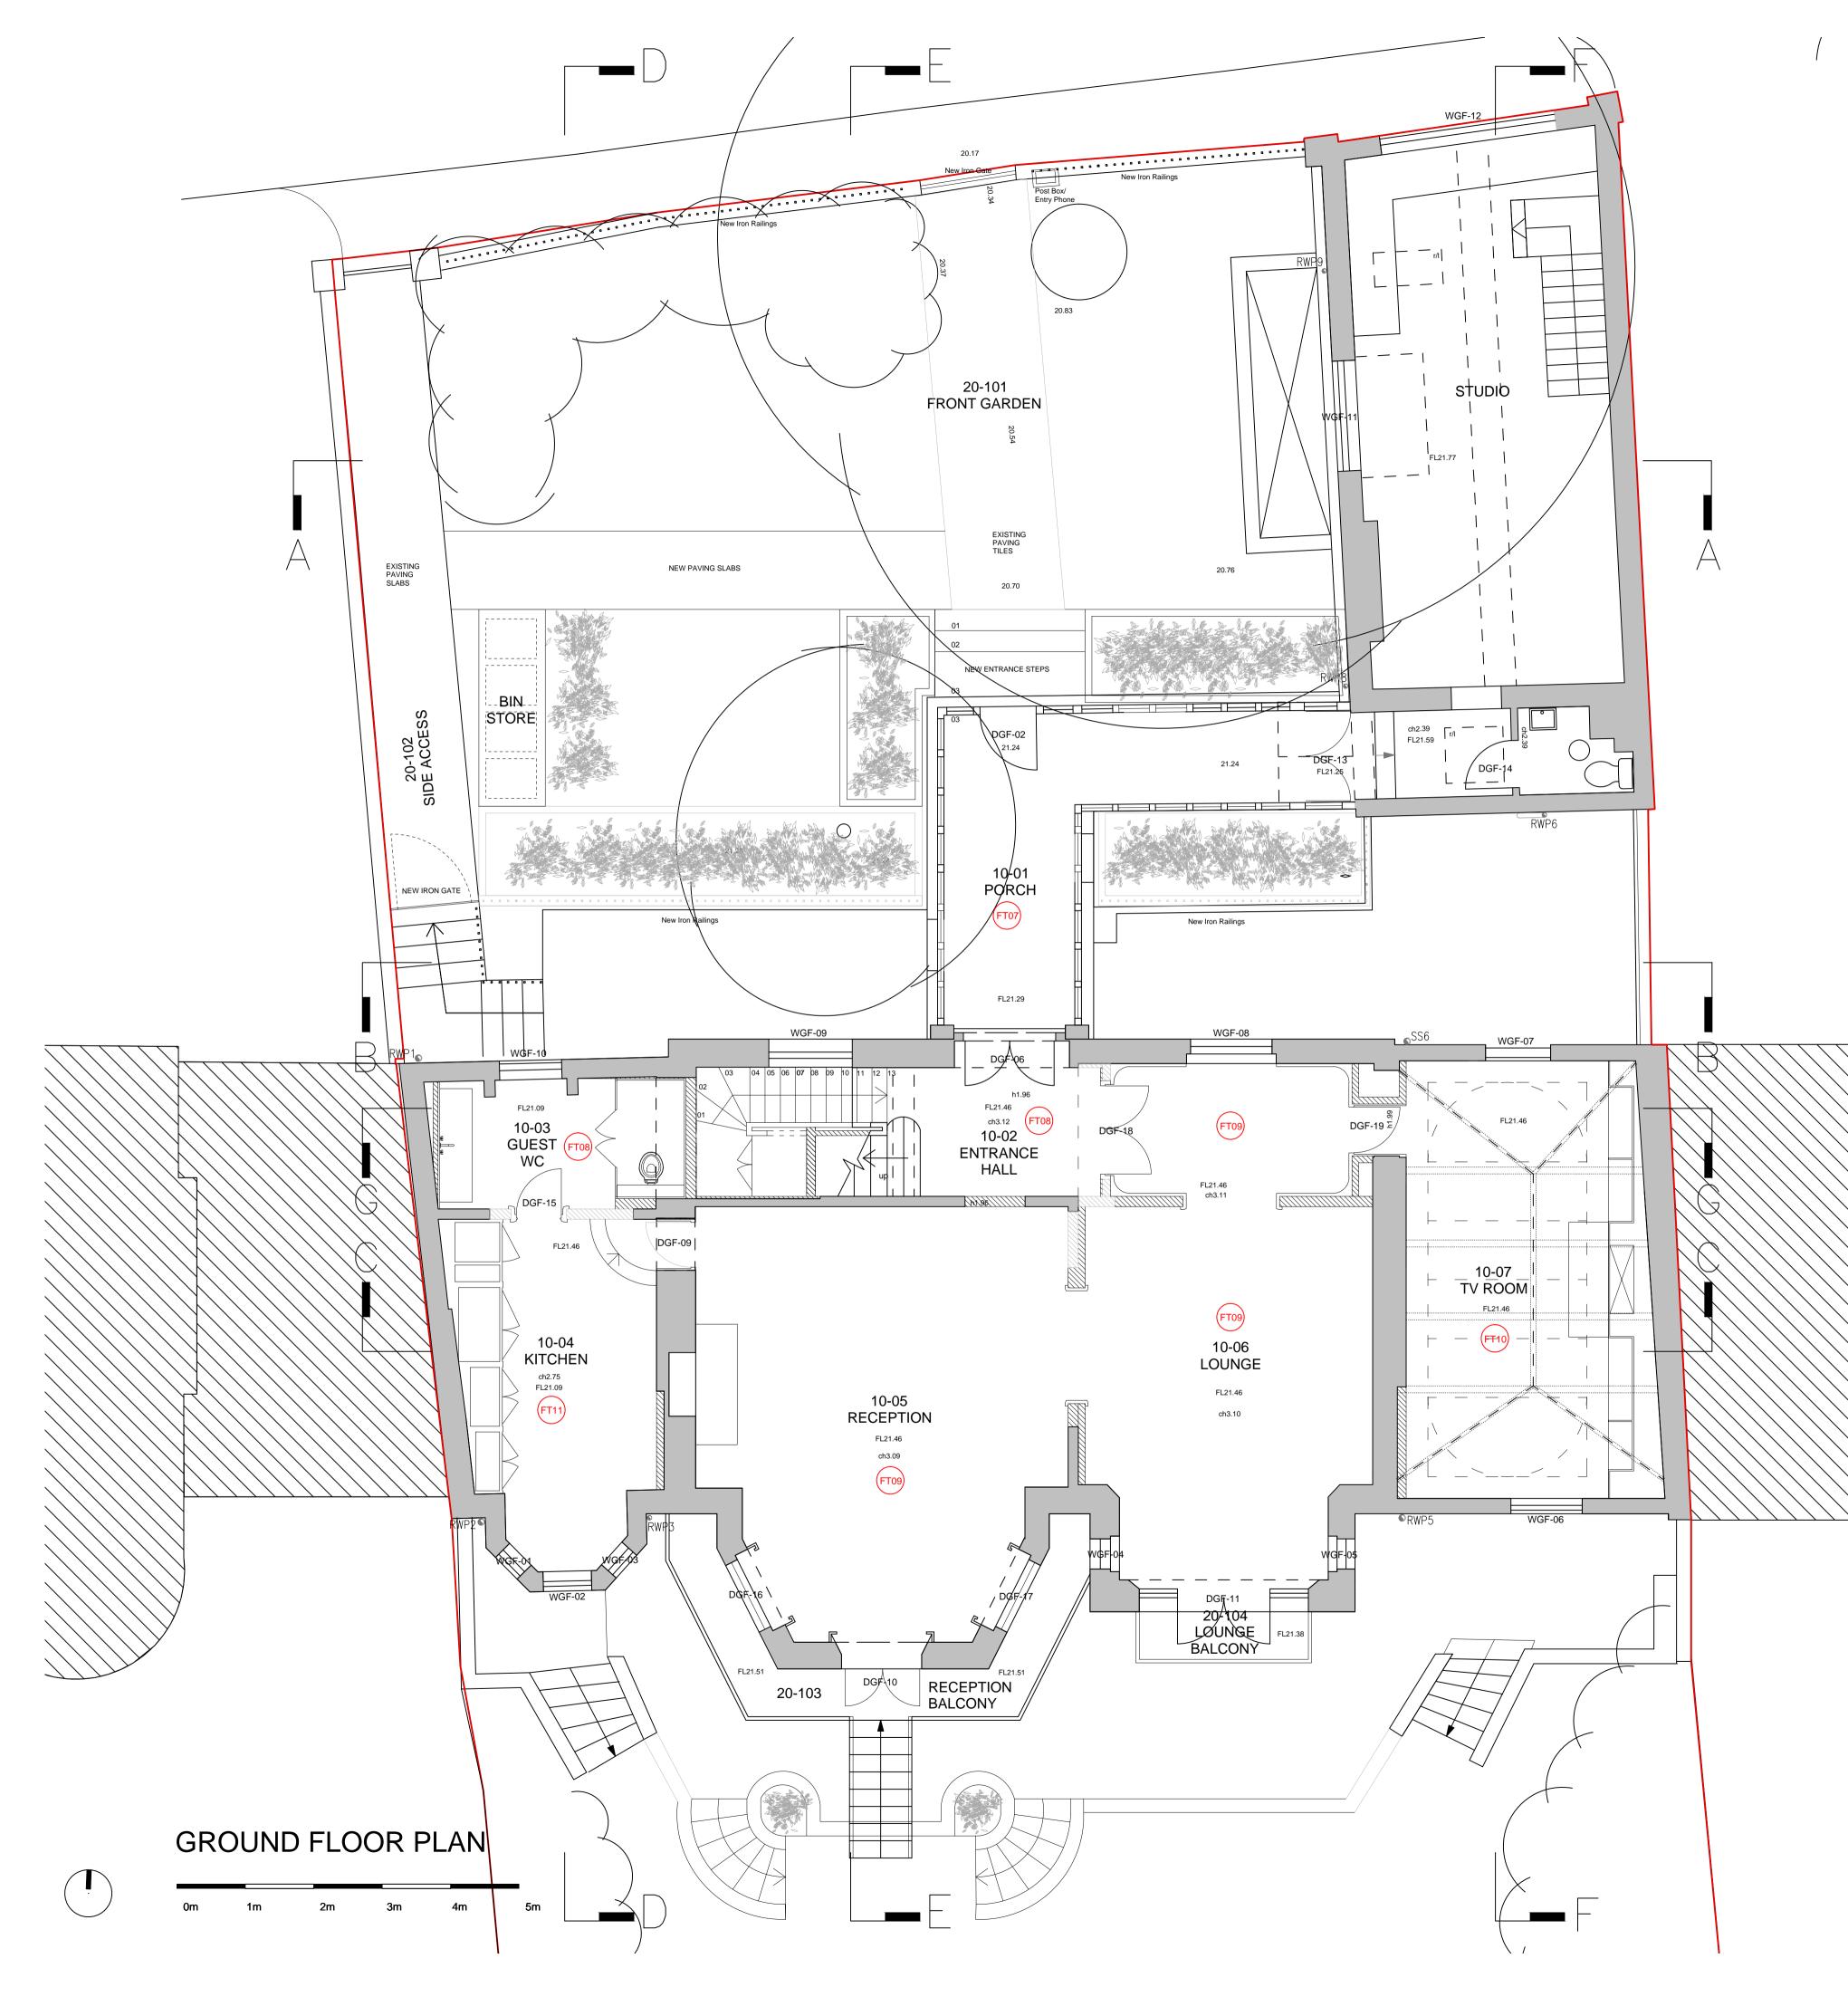

NOTES KEY:

Consented New associated with the Application ref: 2014/7932/P

Note: Refer to drawings A13 for Floor types.

REV DATE DESCRIPTION

FOR PLANNING

JOB TITLEHampsteadDRAWING TITLEFloo Types - Ground Floor PlanProposedJOB NODWG NOREV546D131-DRAWN BYSCALE (AT A1)DATERFB1:50 (1:100@A3)Mar16

#### **RICHARD GRIFFITHS ARCHITECTS**

5 Maidstone Mews, 72-76 Borough High Street, London SE1 1GN T +44(0)20 7357 8788 | F +44(0)20 7403 7887 E admin@rgarchitects.com | www.rgarchitects.com

Ν

T