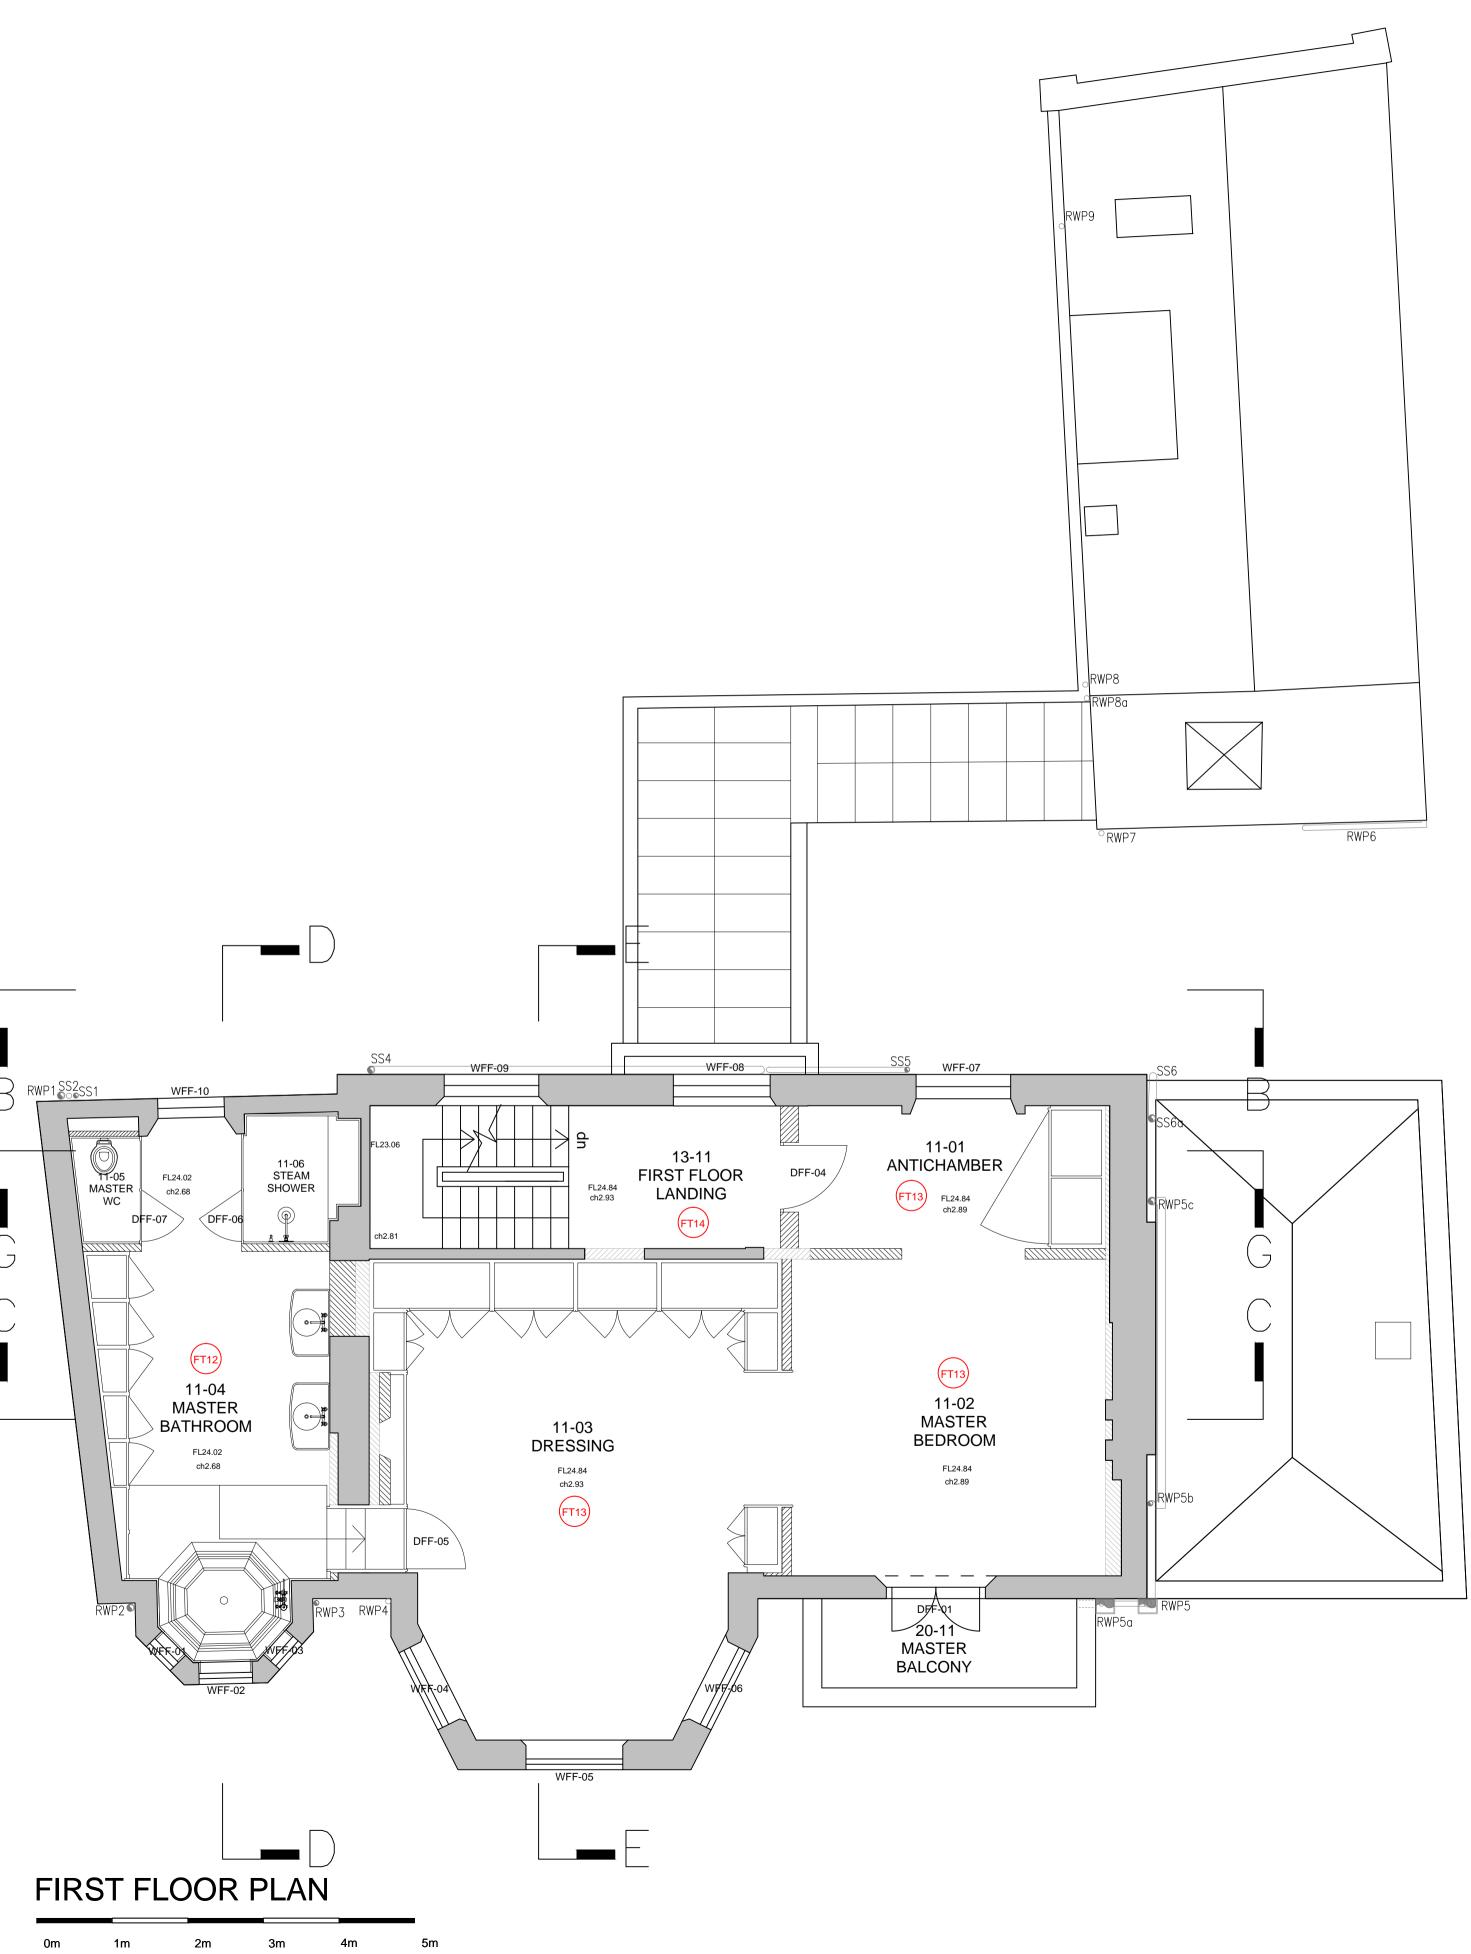

## 

DO NOT SCALE FROM THIS DRAWING DRAWING TO BE READ IN CONJUNCTION WITH ALL OTHER ARCHITECT'S AND ENGINEER'S CONTRACT DRAWING & SPECIFICATIONS. ANY DISCREPANCIES MUST BE BROUGHT TO THE ATTENTION OF THE ARCHITECT IMMEDIATELY.

THE CONTRACTOR MUST VERIFY ALL DIMENSIONS BY SITE MEASUREMENT BEFORE ORDERING MATERIALS OR MANUFACTURING COMPONENTS. SUBSTITUTE MATERIALS & PRODUCTS TO THOSE NAMED WILL BE

ACCEPTABLE IF PROVEN TO BE OF EQUAL OR HIGHER PERFORMANCE AND NOT IN CONFLICT WITH OTHER ELEMENTS.

NOTES KEY:

Consented New associated with the Application ref: 2014/7932/P

Note: Refer to drawings A13 for Floor types.

REV DATE DESCRIPTION

FOR PLANNING

JOB TITLE Keats Grove Hampstead DRAWING TITLE Floor Types - First Floor Plan Proposed JOB No DWG No 546 D132 -DRAWN BY SCALE (AT A1) DATE RFB 1:50 (1:100@A3) Mar16