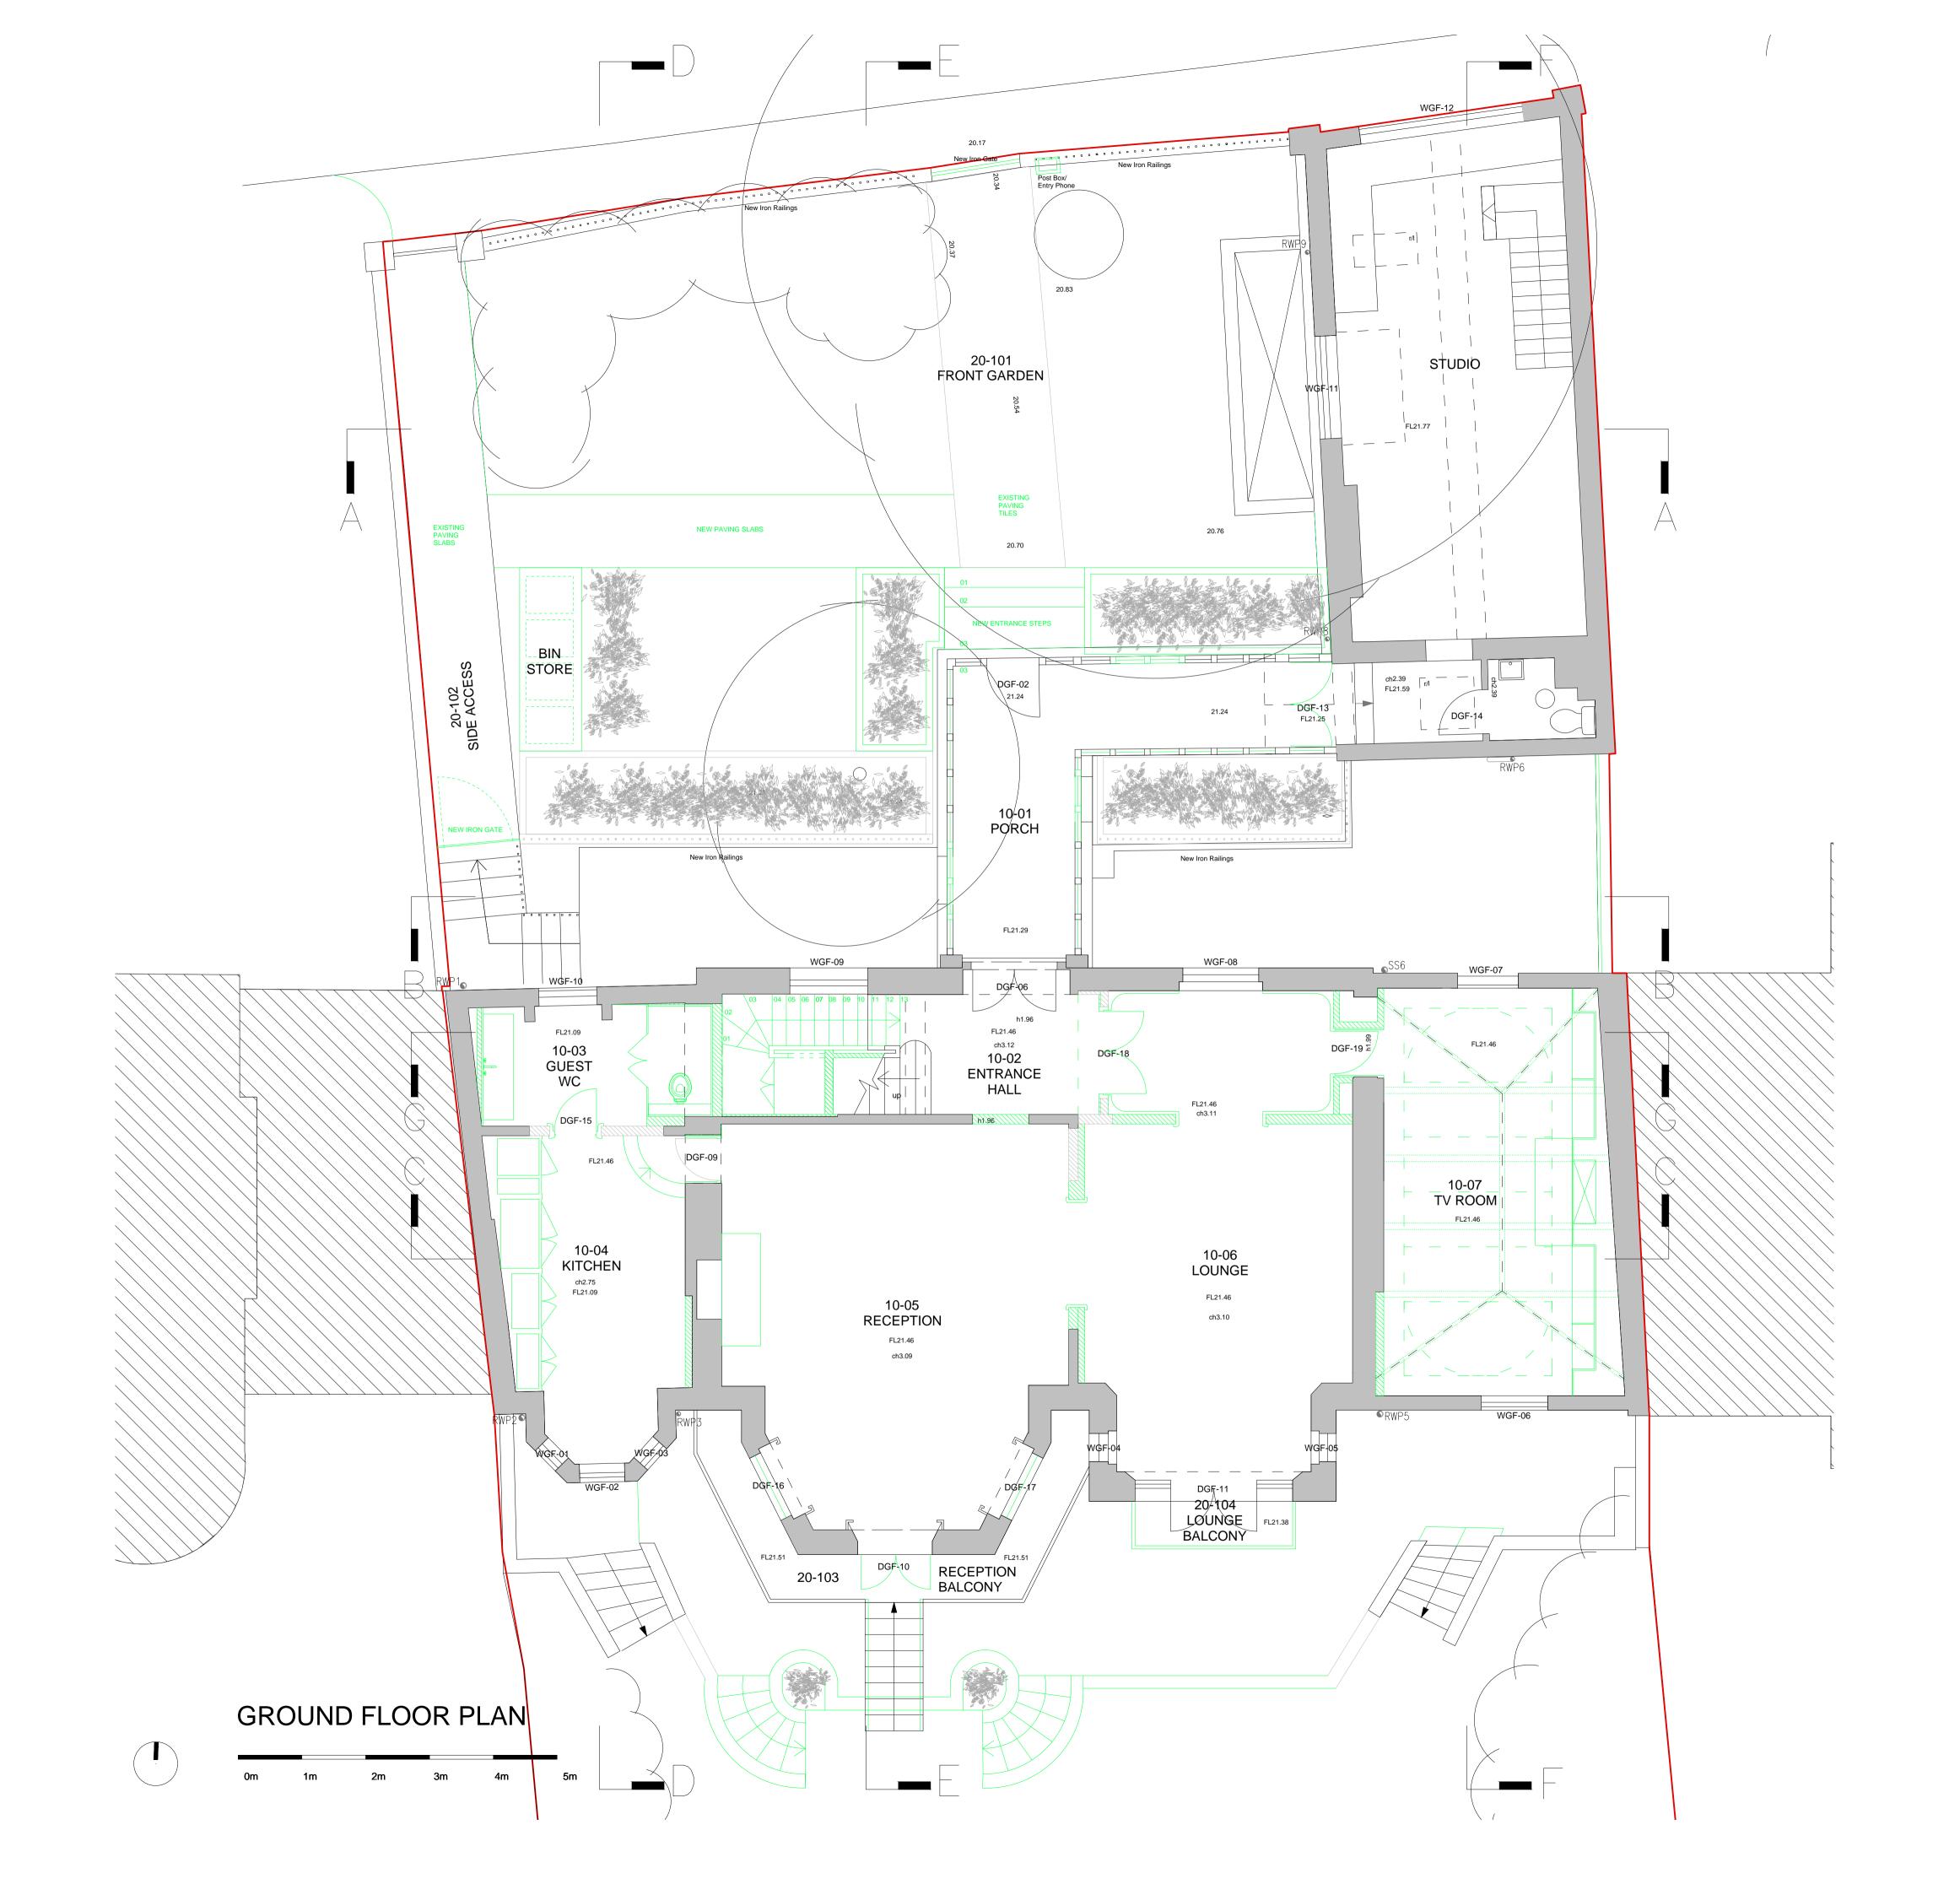

NOTES KEY:

Consented New associated with the Application ref: 2014/7932/P

Note: For windows and doors please refer to schedules.

rev DATE DESCRIPTION
- 29.03.16 For Pre Application
A 06.05.16 General updates
B 18.05.16 TV room roof structure
C 18.11.16 For Planning

FOR PLANNING

JOB TITLE
Keats Grove
Hampstead
DRAWING TITLE
Ground Floor Plan

roposed

DWG No

DDUG No

D101

 DRAWN BY
 SCALE (AT A1)
 DATE

 RFB
 1:50 (1:100@A3)
 Mar16

## RICHARD GRIFFITHS ARCHITECTS

5 Maidstone Mews, 72-76 Borough High Street, London SE1 1GN T +44(0)20 7357 8788 | F +44(0)20 7403 7887

E admin@rgarchitects.com | www.rgarchitects.com

DO NOT SCALE FROM THIS DRAWING DRAWING TO BE READ IN CONJUNCTION WITH ALL OTHER ARCHITECT'S AND ENGINEER'S CONTRACT DRAWING & SPECIFICATIONS.