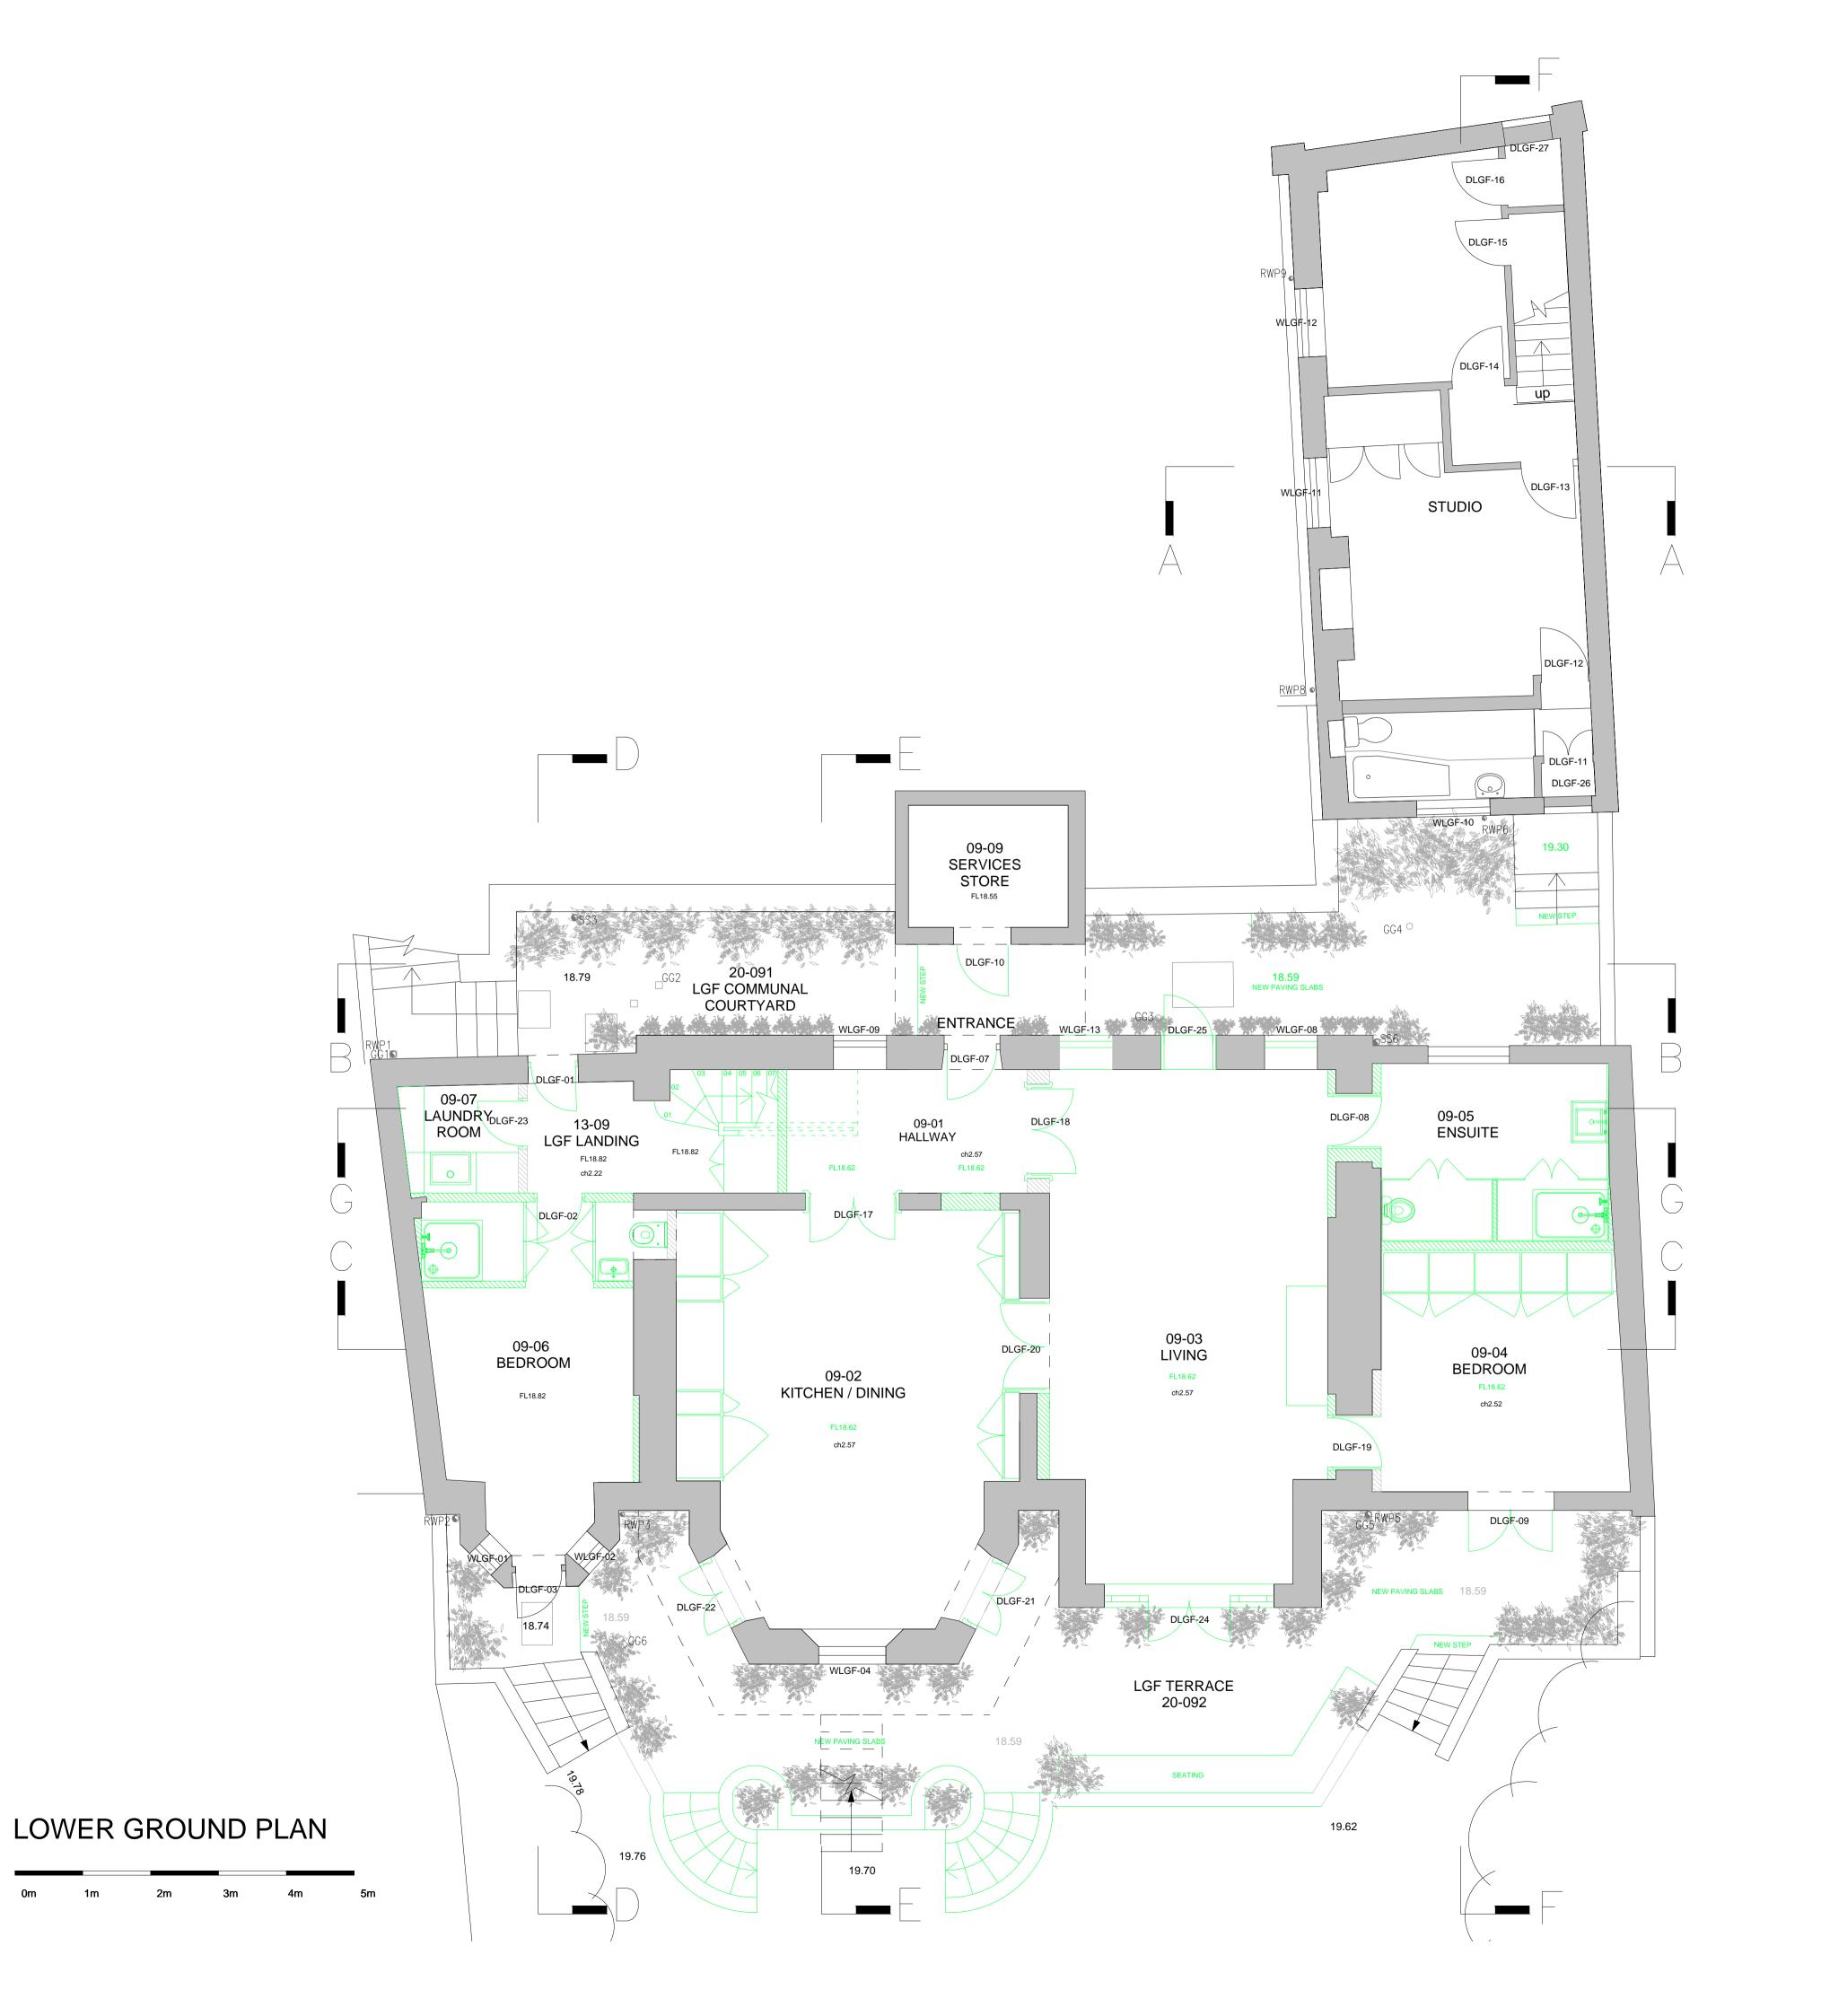

NOTES KEY:

Consented New associated with the Application ref: 2014/7932/P

Note: For windows and doors please refer to schedules.

REV DATE DESCRIPTION
A 06.05.16 General updates
B 26.05.16 General updates
C 18.11.16 For Planning
C 08.12.16 For Planning

FOR PLANNING

JOB TITLE
Keats Grove
Hampstead
DRAWING TITLE

Basement Plan
Proposed

DWG No DWG No D100 AWN BY SCALE (AT A1)

# RICHARD GRIFFITHS ARCHITECTS

5 Maidstone Mews, 72-76 Borough High Street, London SE1 1GN T +44(0)20 7357 8788 | F +44(0)20 7403 7887 E admin@rgarchitects.com | www.rgarchitects.com

1:50 (1:100@A3) Mar16