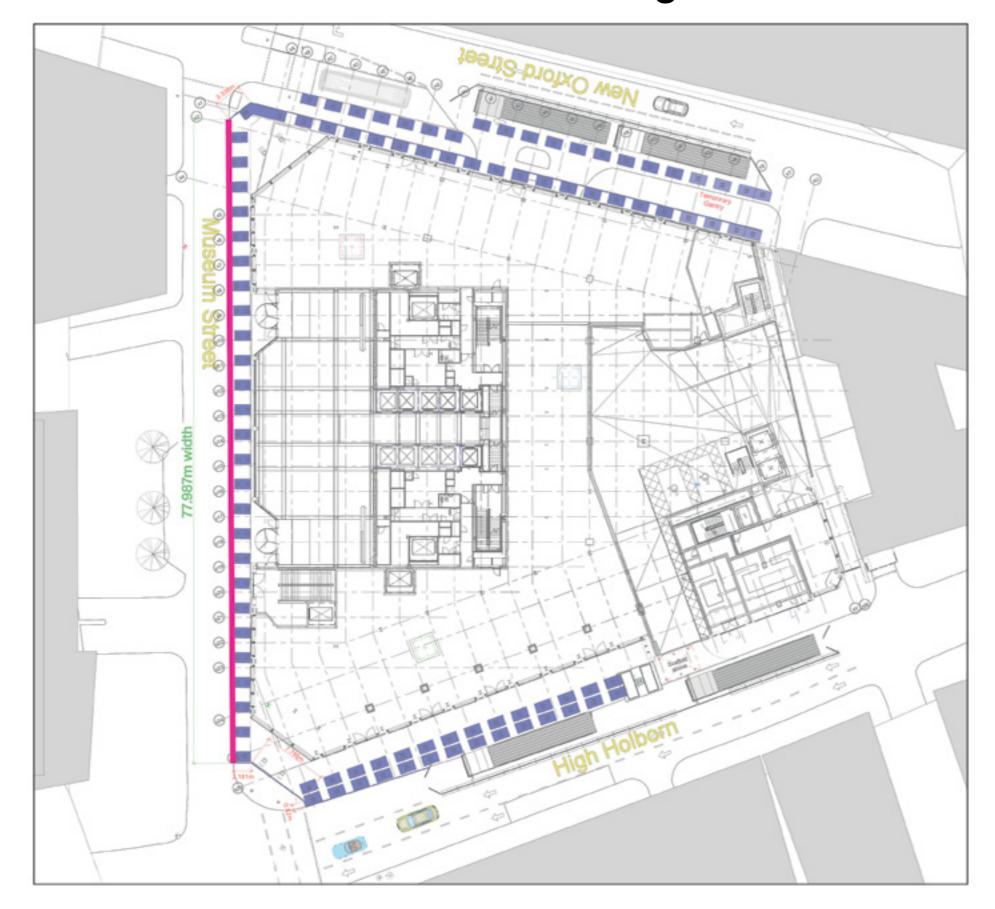

## The Post Building Museum Street hoarding

#### **Overview of site**

The Post Building Hoarding



#### The site

- Museum Street Hoarding





The Post Building Hoarding

# **Location of Museum Street hoarding**



The Post Building Hoarding

#### **Museum Street elevation**





# Museum Street elevation (zoom)



The Post Building Hoarding

## **Museum Street elevation** Max cap height



## Location of corner hoardings



1. New Oxford Street/ **Museum Street corner** 



2. High Holborn/ Museum Street corner





#### **Corner detail**

#### - 1. New Oxford Street



5.6m



can be read from street level

**Information** 

2.4 m height

#### **Corner detail**

- 2. High Holborn



5.6m

2.4 m height

Information can be read from street level



#### Corner detail (zoom)

#### - 2. High Holborn

270,000 sq ft of office space and 37,000 sq ft of retail and restaurants

6 metre ceiling heights, 1 acre floorplates Arriving Summer 2018

JOINT DEVELOPERS

BROCKTON

+44 20 7220 2500 Alex Wright Dan Br