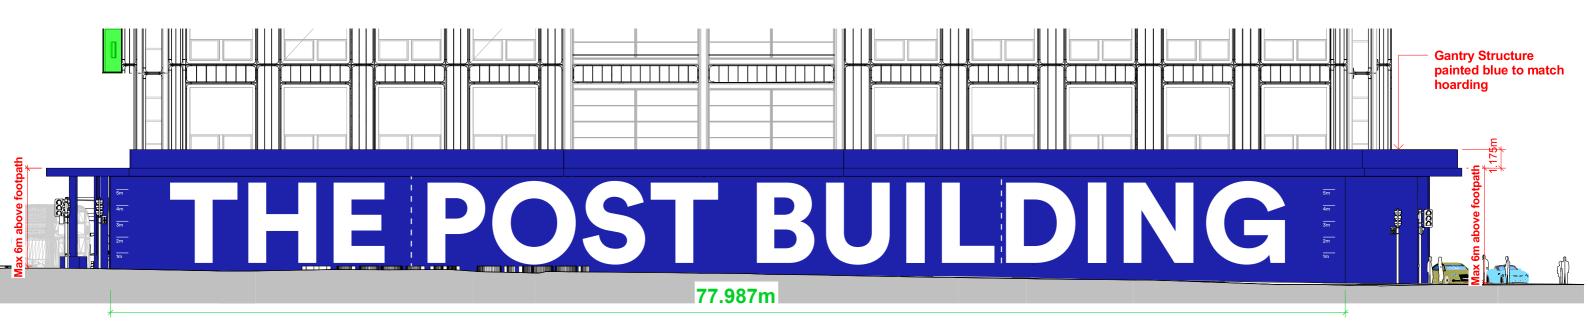

# Museum Street elevation (zoom)

The Post Building Hoarding

## **Museum Street elevation** Max cap height