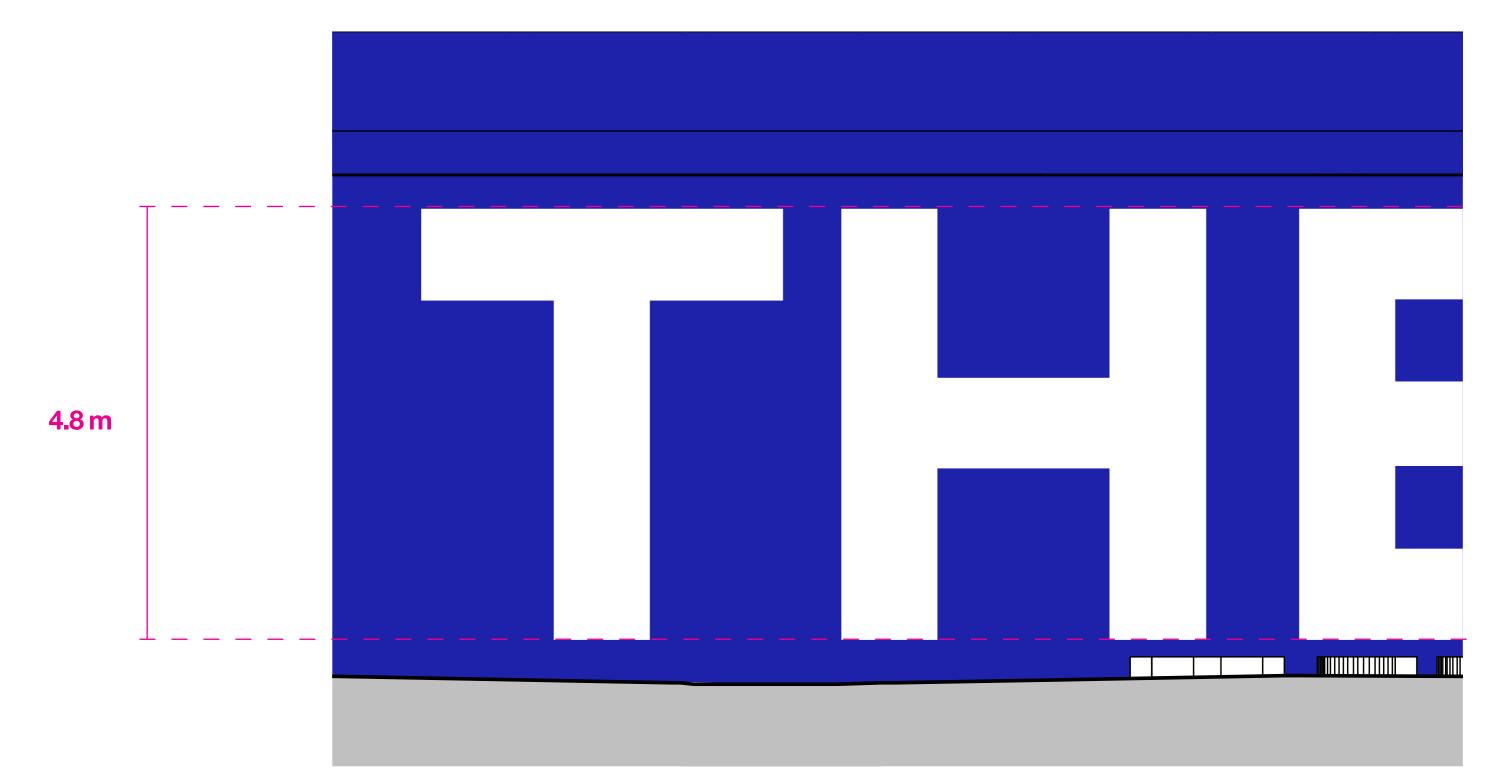

# Museum Street elevation (zoom)

The Post Building Hoarding

## **Museum Street elevation** Max cap height