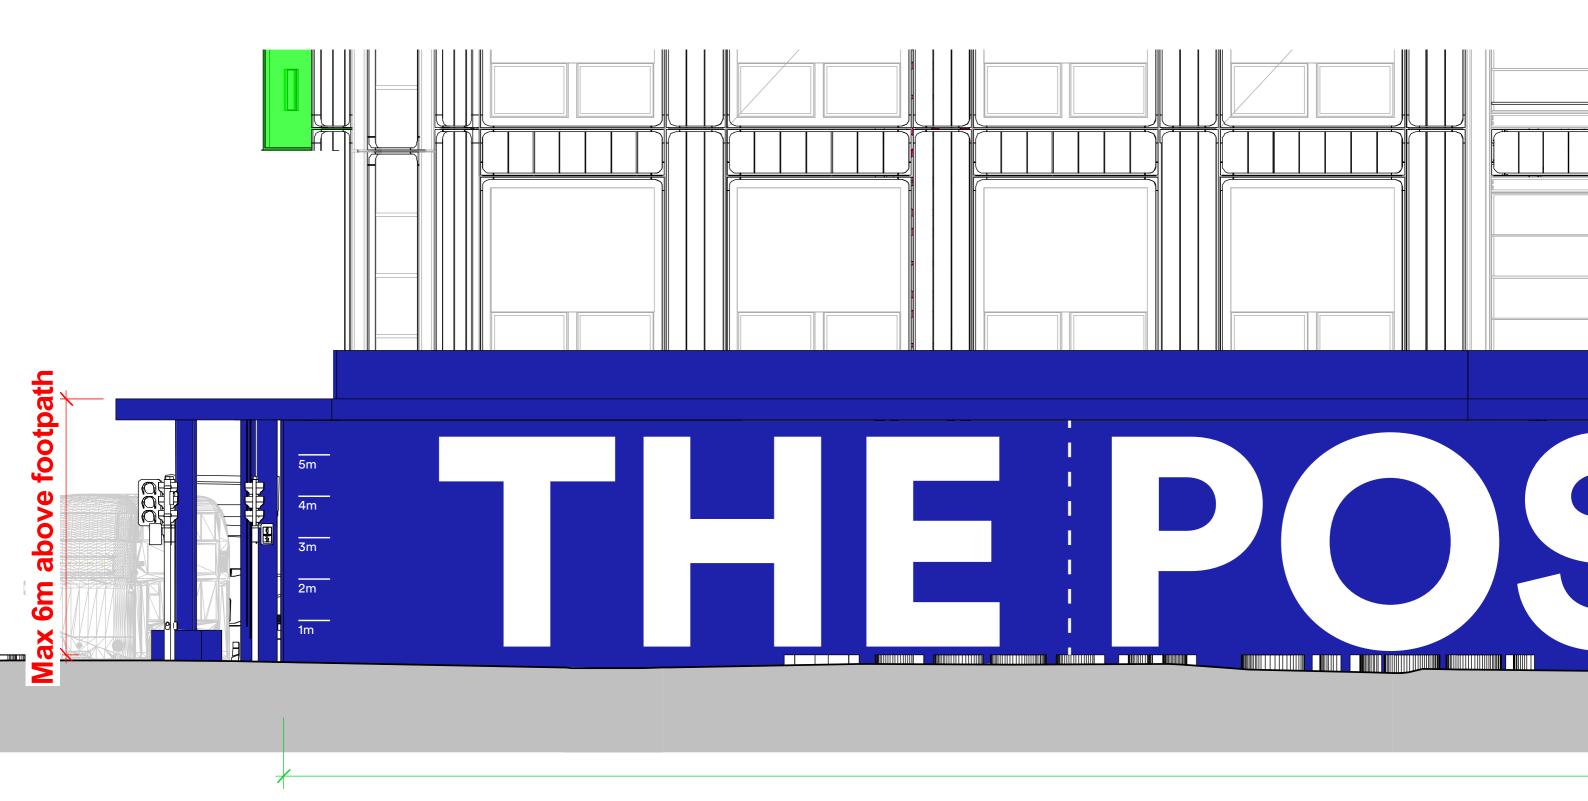

## The Post Building Museum Street hoarding

#### **Overview of site**

The Post Building Hoarding



#### The site

- Museum Street Hoarding





The Post Building Hoarding

# **Location of Museum Street hoarding**



The Post Building Hoarding

#### **Museum Street elevation**





# Museum Street elevation (zoom)



The Post Building Hoarding

## **Museum Street elevation** Max cap height



## Location of corner hoardings



1. New Oxford Street/ **Museum Street corner** 



2. High Holborn/ Museum Street corner





#### **Corner detail**

#### - 1. New Oxford Street



5.6m



can be read from street level

**Information** 

2.4 m height

#### **Corner detail**

- 2. High Holborn



5.6m

2.4 m height

Information can be read from street level



#### Corner detail (zoom)

#### - 2. High Holborn

270,000 sq ft of office space and 37,000 sq ft of retail and restaurants

6 metre ceiling heights, 1 acre floorplates Arriving Summer 2018

JOINT DEVELOPERS

BROCKTON

+44 20 7220 2500 Alex Wright Dan Brown

OXFORD AN OMERS COMPANY

+44 20 7822 8300 Chris Carter Keall Mike Rayner

ARCHITECTS

ALLFORD HAL