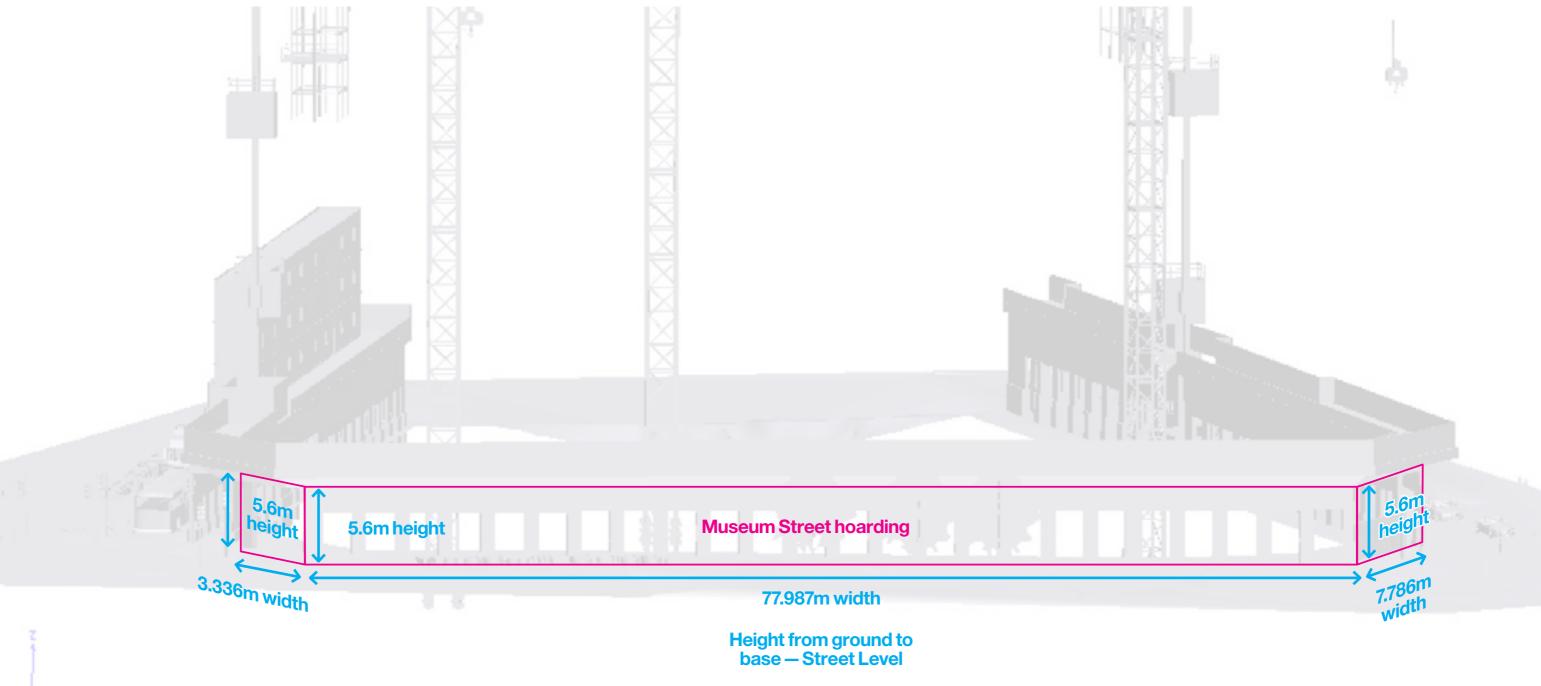

#### **Museum Street elevation**

# Museum Street elevation (zoom)

The Post Building Hoarding

## **Museum Street elevation** Max cap height