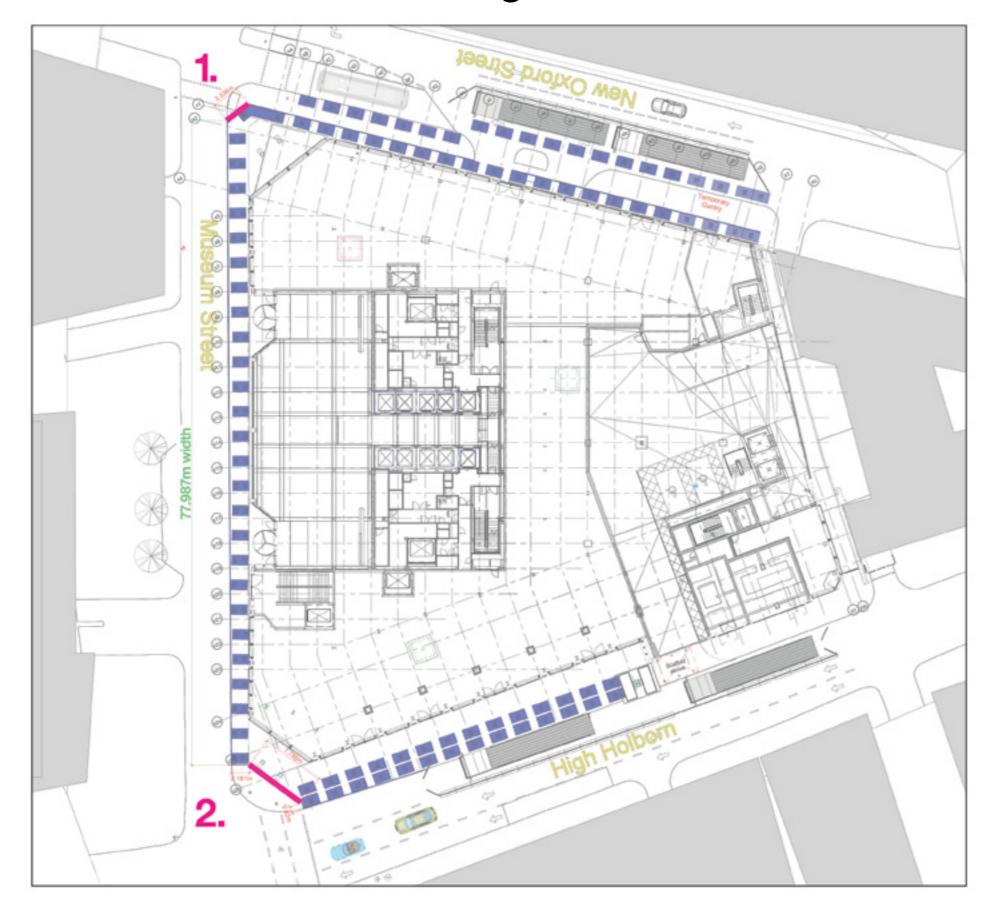

# **Location of Museum Street hoarding**

The Post Building Hoarding

## Location of corner hoardings

1. New Oxford Street/ **Museum Street corner** 

2. High Holborn/ Museum Street corner