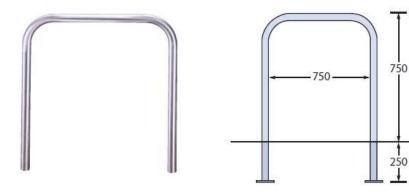

• Sheffield cycle stands to be located on Guilford Street, Guildford Place and Millman Street. Finish to be powder coated framework in grey to match metalwork colour elsewhere. Stands to be ground (root) fixed.