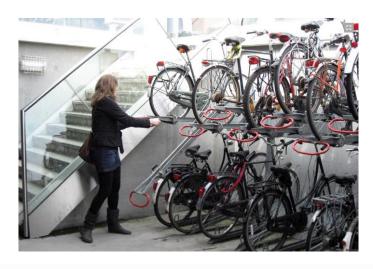

## Planning condition 11

To be read in conjunction with 464\_90\_300, 464\_SK\_1893 and 464\_SK\_1931.

 Josta High Capacity 2 Tier Rack to be installed in the cycle parking area on Millman Mews. Finish to be powder coated framework in grey to match metalwork colour elsewhere.