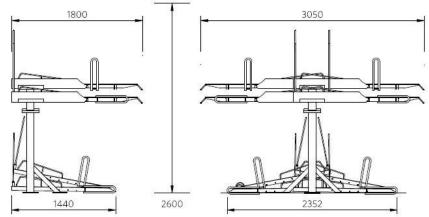

## Planning condition 11

To be read in conjunction with 464\_90\_300, 464\_SK\_1893 and 464\_SK\_1931.

 Josta High Capacity 2 Tier Rack to be installed in the cycle parking area on Millman Mews. Finish to be powder coated framework in grey to match metalwork colour elsewhere.