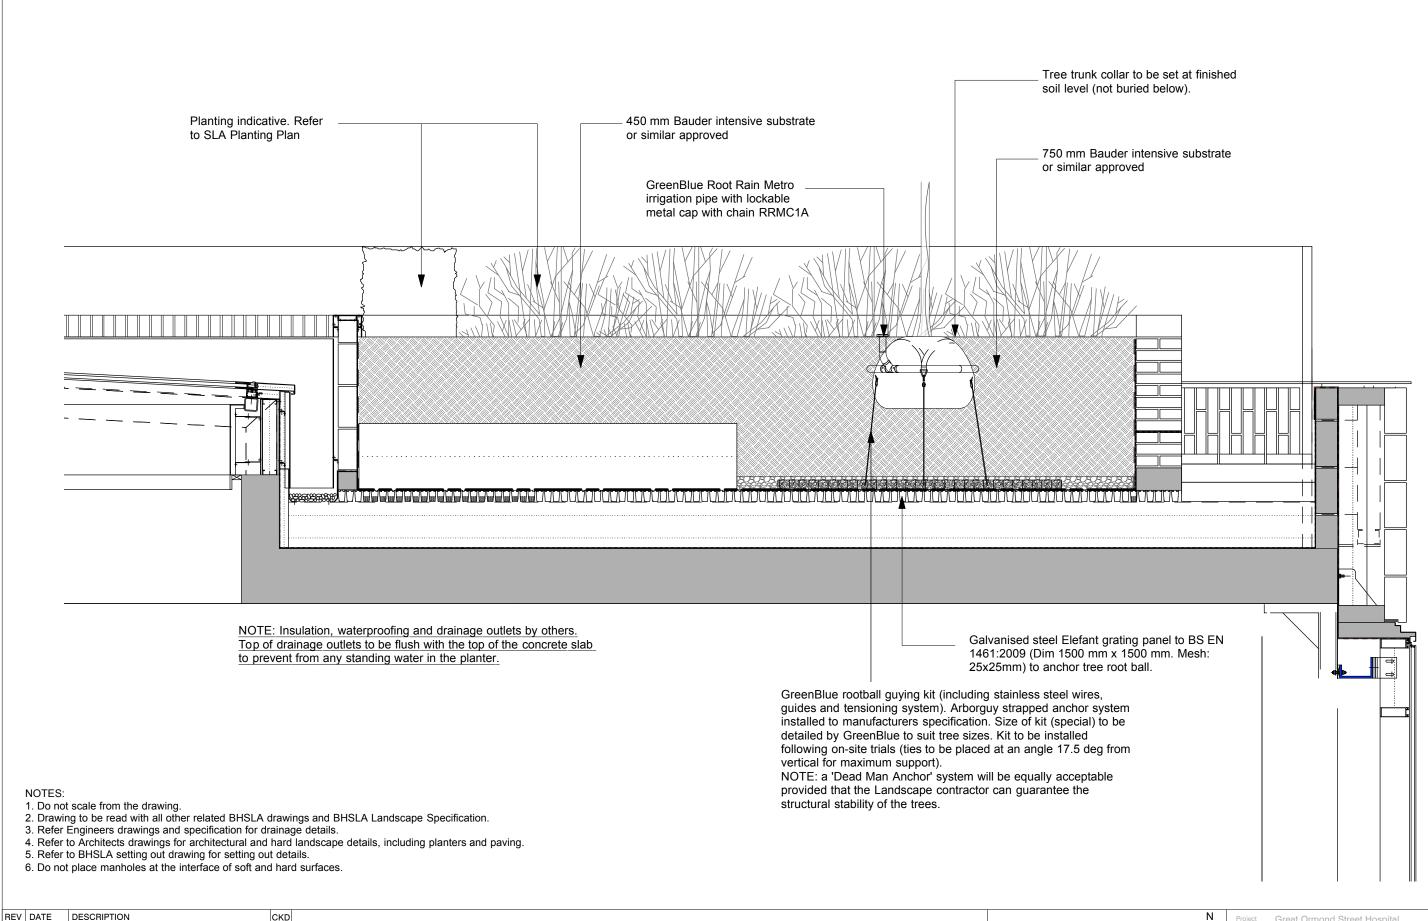

Bradley-Hole Schoenaich
Landscape Architects

Greystone House Sudbrook Lane Richmond TW10 7AT +44 (0)20 8939 1749 info@bhsla.co.uk

| <u></u> | Project   | Great Ormond Street Hospital                 |
|---------|-----------|----------------------------------------------|
| )       | Client    | Great Ormond Street Hospital                 |
|         | Drg title | Typical section through second floor planter |
|         | Drg nr    | 539.F.08                                     |
|         | Scale     | 1:25@A3                                      |
|         | Status    | TENDER                                       |
|         | Drawn     | MF Checked MF                                |
|         |           |                                              |