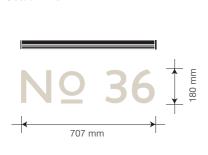

### ITEM 06 (Qty 1)

A set of individual letters finished GK Stone. Illuminated by LED trough light. Scale 1:20

GREENE KING

MARLBOROUGH ARMS
36 TORRINGTON PLACE

LONDON WC1E 7HJ

123961 REV A

03/01/17 - JCL

GREENE KING