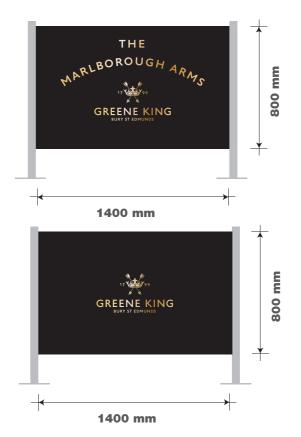

## ITEM 03 (Qty 4)

Barrier with stainless steel posts Scale 1:20

GREENE KING

MARLBOROUGH ARMS
36 TORRINGTON PLACE

LONDON WC1E 7HJ

123961 REV A

03/01/17 - JCL