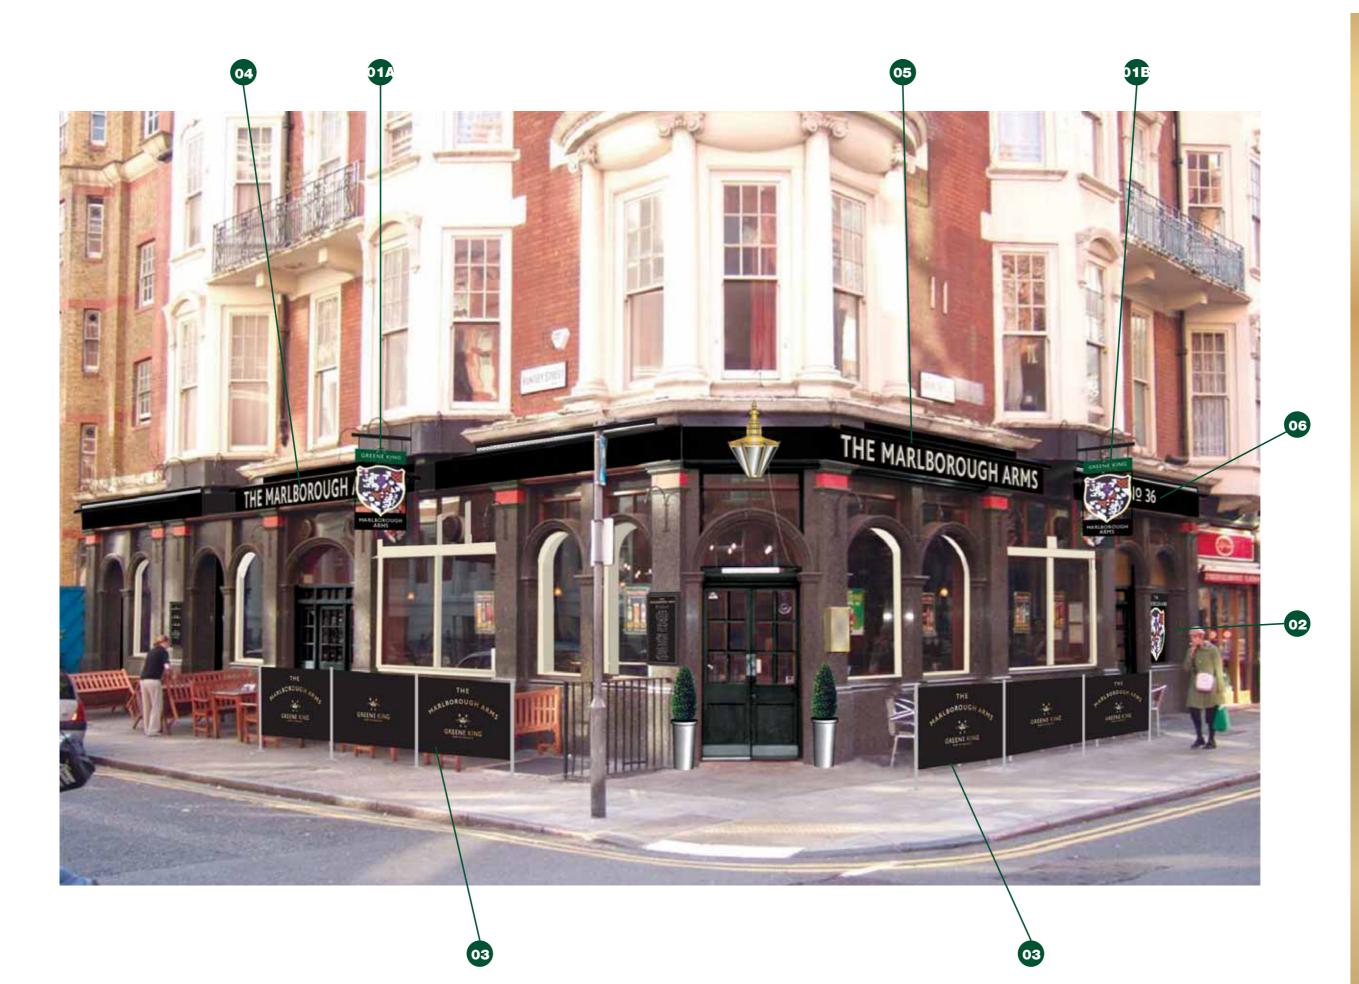

## ITEM 01A & 01B (Qty 2)

A new gibbet and Greene King header. Greene King header to display a 3D crown and individual letters. LED illumination. Refurbish existing pictorial display and add house name in new font. Illuminated by LED spot lights. Scale 1:20

### ITEM 02 (Qty 1)

Refurbish existing sign and add house name in new font to top to replace existing.
Scale 1:20

## ITEM 03 (Qty 4)

Barrier with stainless steel posts Scale 1:20

GREENE KING

MARLBOROUGH ARMS
36 TORRINGTON PLACE

LONDON WC1E 7HJ

123961 REV A

03/01/17 - JCL

#### ITEM 04 (Qty 1)

Fascia signs finished black.
Displaying individual letters finished GK Stone.
Illuminated by LED trough light.
Scale 1:20

### ITEM 05 (Qty 1)

Fascia signs finished black.
Displaying individual letters finished GK Stone.
Illuminated by LED trough light.
Scale 1:20

### ITEM 06 (Qty 1)

A set of individual letters finished GK Stone. Illuminated by LED trough light. Scale 1:20

GREENE KING

MARLBOROUGH ARMS
36 TORRINGTON PLACE

LONDON WC1E 7HJ

123961 REV A

03/01/17 - JCL

GREENE KING