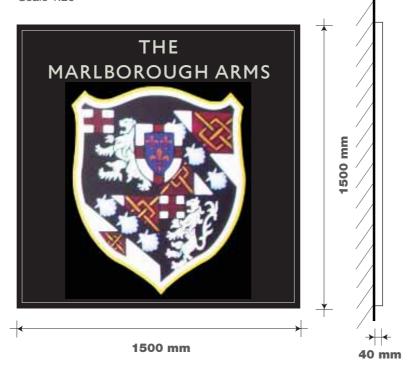

### ITEM 02 (Qty 1)

Refurbish existing sign and add house name in new font to top to replace existing.
Scale 1:20