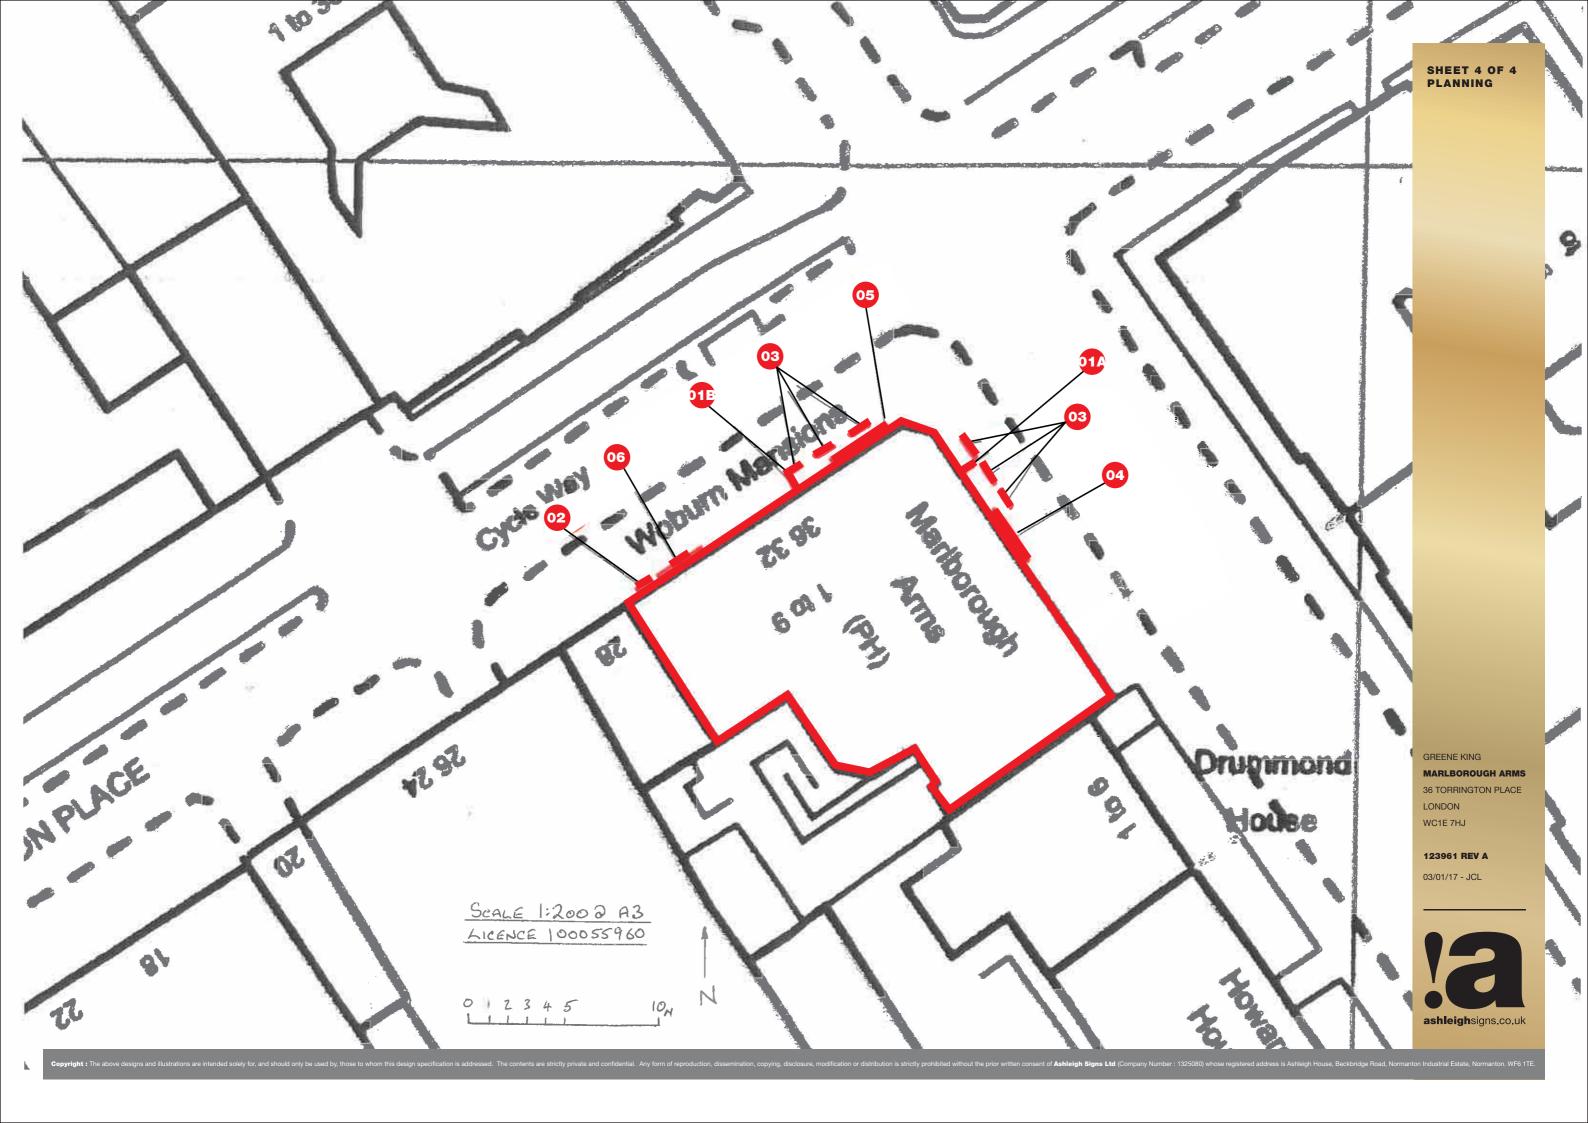

## ITEM 01A & 01B (Qty 2)

A new gibbet and Greene King header. Greene King header to display a 3D crown and individual letters. LED illumination. Refurbish existing pictorial display and add house name in new font. Illuminated by LED spot lights. Scale 1:20

### ITEM 02 (Qty 1)

Refurbish existing sign and add house name in new font to top to replace existing.
Scale 1:20

## ITEM 03 (Qty 4)

Barrier with stainless steel posts Scale 1:20

GREENE KING

MARLBOROUGH ARMS
36 TORRINGTON PLACE

LONDON WC1E 7HJ

123961 REV A

03/01/17 - JCL

#### ITEM 04 (Qty 1)

Fascia signs finished black.
Displaying individual letters finished GK Stone.
Illuminated by LED trough light.
Scale 1:20

### ITEM 05 (Qty 1)

Fascia signs finished black.
Displaying individual letters finished GK Stone.
Illuminated by LED trough light.
Scale 1:20

### ITEM 06 (Qty 1)

A set of individual letters finished GK Stone. Illuminated by LED trough light. Scale 1:20

GREENE KING

MARLBOROUGH ARMS
36 TORRINGTON PLACE

LONDON WC1E 7HJ

123961 REV A

03/01/17 - JCL

GREENE KING