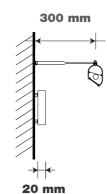

### ITEM 02 (Qty 1)

Refurbish existing sign and add house name in new font to top to replace existing.
Scale 1:20