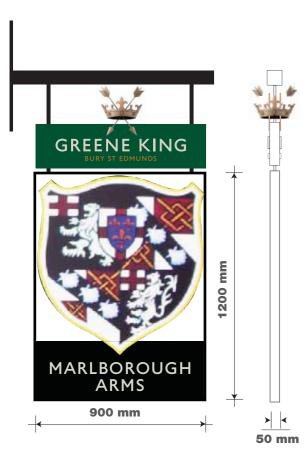

## ITEM 01A & 01B (Qty 2)

A new gibbet and Greene King header. Greene King header to display a 3D crown and individual letters. LED illumination. Refurbish existing pictorial display and add house name in new font. Illuminated by LED spot lights. Scale 1:20