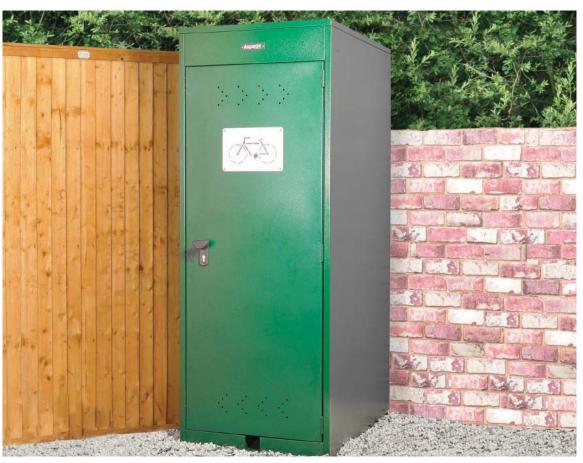

# Bike Storage

Vertical Bike Locker-1 Bike\*\*

#### SPACE SAVING BIKE STORAGE

Our vertical bike locker stores your bike in the smallest of places, By storing the bike on the back wheel you use less floor space, so freeing up valuable garage or garden space.

#### WEATHERPROOF CONSTRUCTION -

made from strong, galvanised (weatherproof) steel.

#### PERFECT FOR SMALL AREAS -

use inside the garage or outside the house.