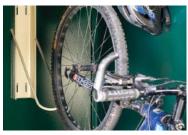

Inside this thick, weatherproof, steel unit is an easy access guide ramp and a wheel retaining clamp. Simply open the heavy duty door, push the bike into the wide guide rail. Your front wheel lifts over the wheel retaining hook, and then drops into place clamping the bike wheel into place. It's that simple, your bike is now safely stored!