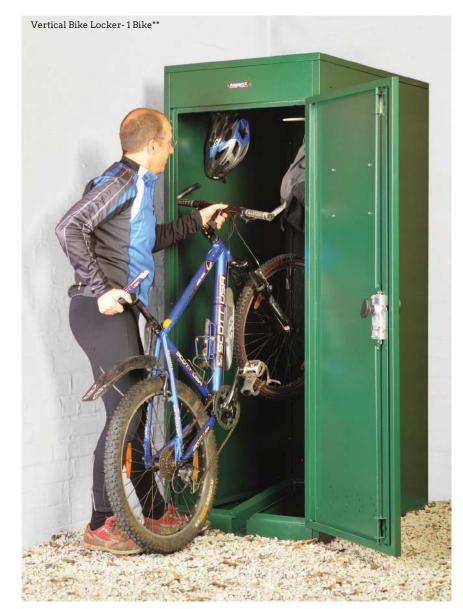

# Bike Storage

Vertical Bike Locker-1 Bike\*\*

#### SPACE SAVING BIKE STORAGE

Our vertical bike locker stores your bike in the smallest of places, By storing the bike on the back wheel you use less floor space, so freeing up valuable garage or garden space.

Inside this thick, weatherproof, steel unit is an easy access guide ramp and a wheel retaining clamp. Simply open the heavy duty door, push the bike into the wide guide rail. Your front wheel lifts over the wheel retaining hook, and then drops into place clamping the bike wheel into place. It's that simple, your bike is now safely stored!