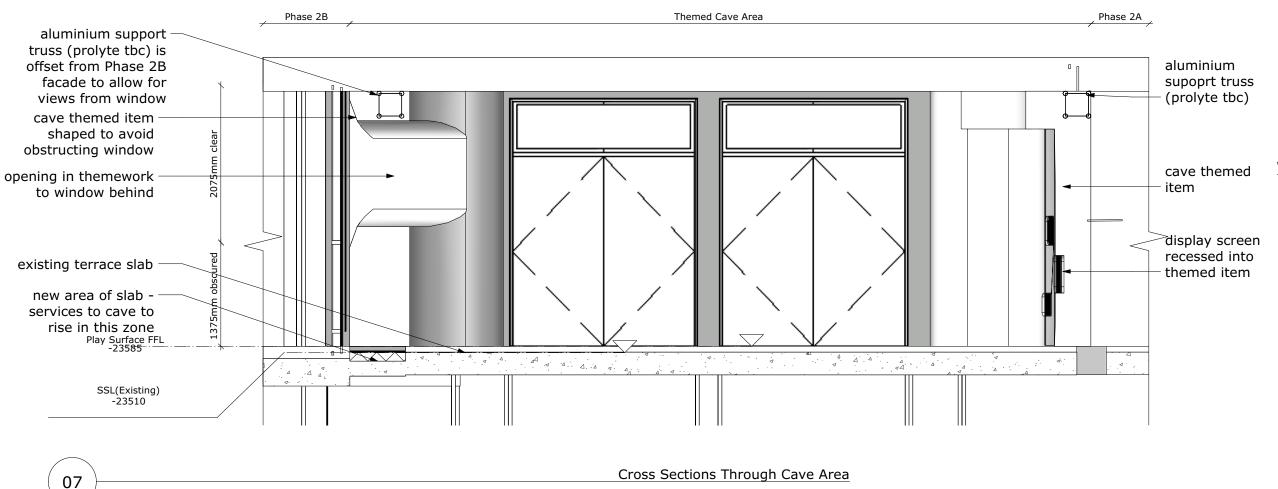

Deck Area

Themed Cave Area

Phase 2A

hatched area denotes clear glazing behind

opening in themework to window behind

Phase 2A

Themed Cave Area

Deck Area

aluminium support truss (prolyte tbc)

feature work over entrance to Cave from deck area

Disney to apply finishes to existing ceiling in Cave Area

feature work formed to wrap around 3 sides of existing columns

display screens mounted in feature work

Key Plan 1:250

2 11/11/16 Notes amended
P1 08/11/16 First Issue
revisions:

All dimensions and areas are approximate and are to be verified on sile.

Purpose of issue:
For Coordination