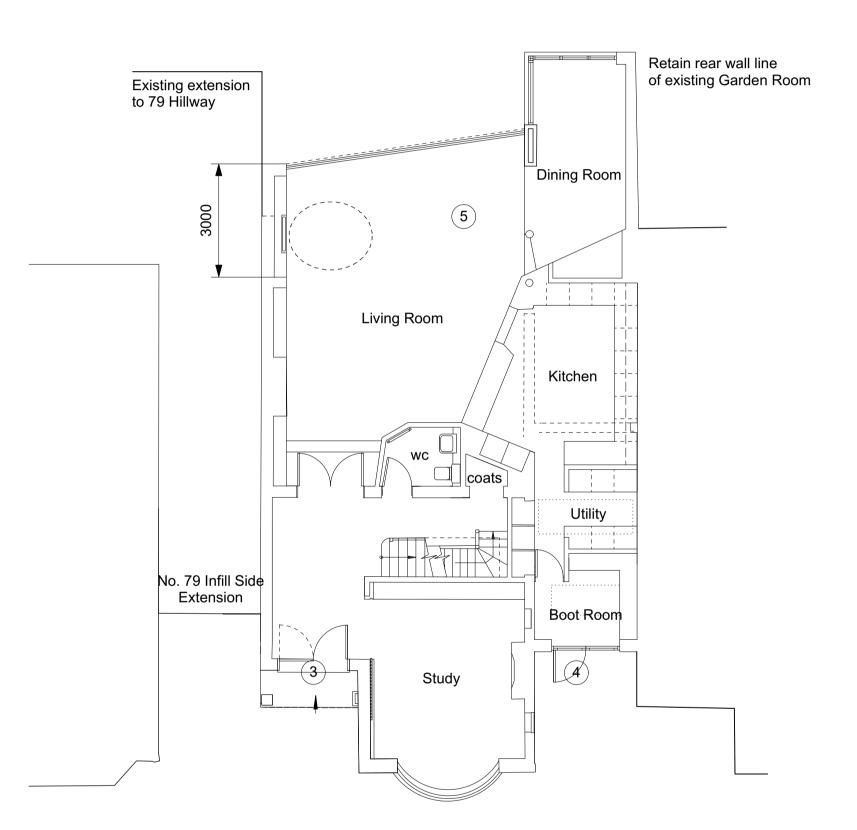

- 1 New basement storage area
- 2 Access stair from existing hall

- 3 New entrance door
- Form Boot Room, Utility Room & enclose area between flank wall and 83 Hillway with single storey extension.
- Single storey rear extension linking to existing garden room.