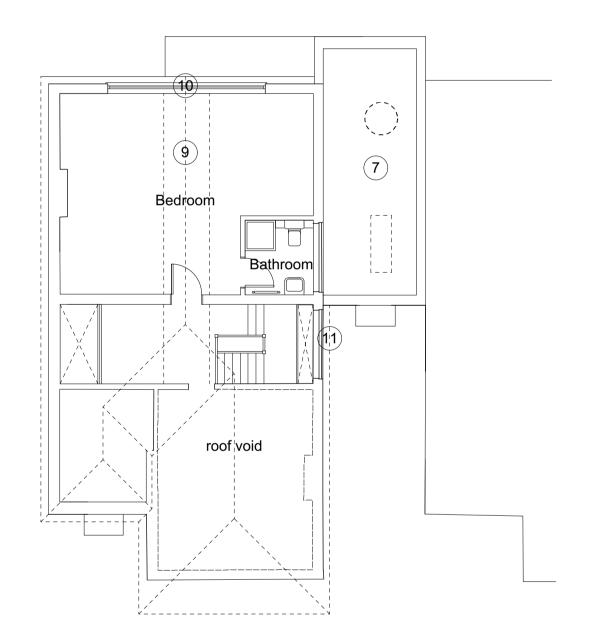

- 6 Extend and form new bathroom over existing porch
- 7 Form single ply lead coloured flat roofs with glazed rooflights
- 8 New stair to loft room

- 9 Extend ridge and form gable end to existing room. Retain existing pitch.
- (10) Glazed gable to new bedroom
- Tiled dormer window over extended stair and new bathroom.