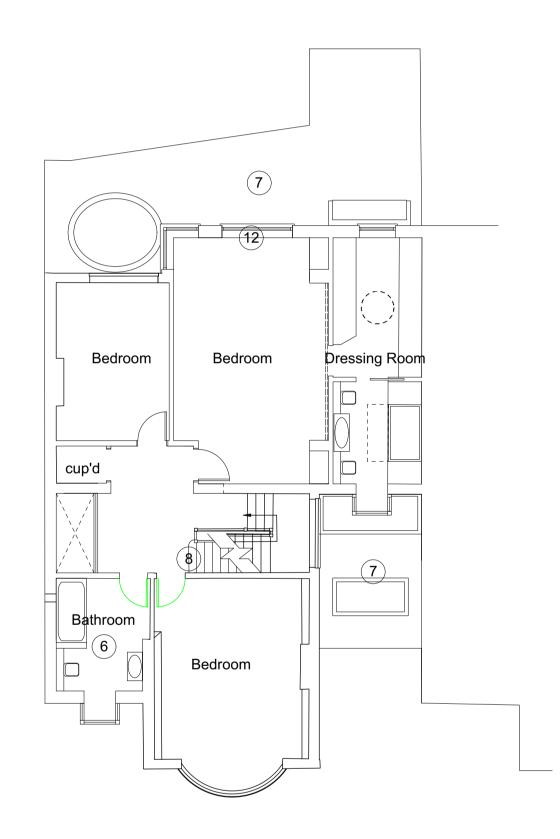

- 6 Extend and form new bathroom over existing porch
- 7 Form single ply lead coloured flat roofs with glazed rooflights
- 8 New stair to loft room

- 9 Extend ridge and form gable end to existing room. Retain existing pitch.
- (10) Glazed gable to new bedroom
- Tiled dormer window over extended stair and new bathroom.