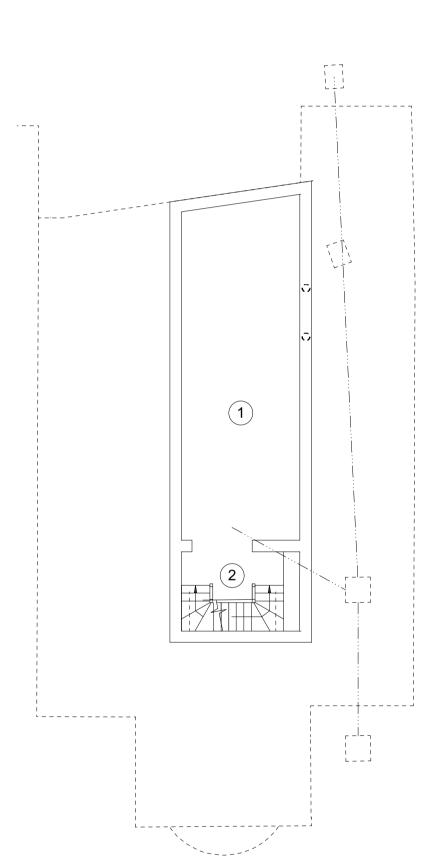

- 1 New basement storage area
- 2 Access stair from existing hall

- 3 New entrance door
- Form Boot Room, Utility Room & enclose area between flank wall and 83 Hillway with single storey extension.
- Single storey rear extension linking to existing garden room.