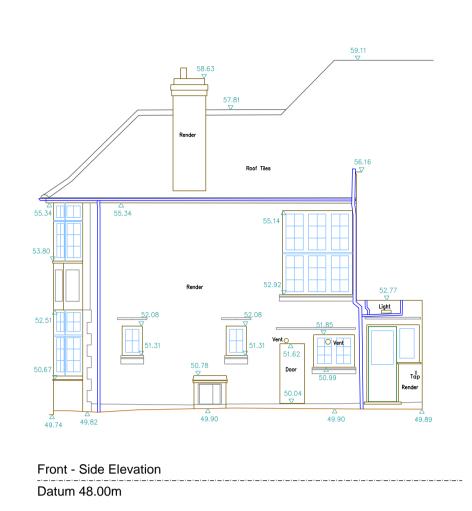

Section A-A
Datum 48.00m

Section B-B Datum 48.00m

## Important Information:

All information contained in this drawing (including digital data) should be checked and verified prior to any fabrication or construction.

Grid: Local Grid

Levelling: Arbitrary Datum Based On Ground Floor
As Shown, Value Used 50.00m

Drawing Title:

Elevations/Cross Section

Site Address:

81 Hillway Highgate N6 6AB

Client:

LANYON-HOGG architecture-interiors-furniture

| Surveyor             | MPB | Drawn By | WB                  | Verified By | TK | Date | 05.12.16 |
|----------------------|-----|----------|---------------------|-------------|----|------|----------|
| CM No: cm/161311/ELE |     |          |                     | Rev:        |    |      |          |
| Scale: 1:100m @ A1   |     |          | Date: December 2016 |             |    |      |          |