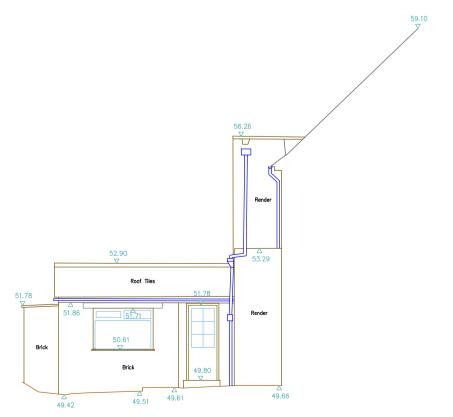

Section A-A
Datum 48.00m



Section B-B Datum 48.00m

## Important Information:

All information contained in this drawing (including digital data) should be checked and verified prior to any fabrication or construction.

Grid: Local Grid

Levelling: Arbitrary Datum Based On Ground Floor
As Shown, Value Used 50.00m

Drawing Title:

Elevations/Cross Section

Site Address:

81 Hillway Highgate N6 6AB

Client:

LANYON-HOGG architecture-interiors-furniture

| Surveyor             | MPB | Drawn By | WB                  | Verified By | TK | Date | 05.12.16 |
|----------------------|-----|----------|---------------------|-------------|----|------|----------|
| CM No: cm/161311/ELE |     |          |                     | Rev:        |    |      |          |
| Scale: 1:100m @ A1   |     |