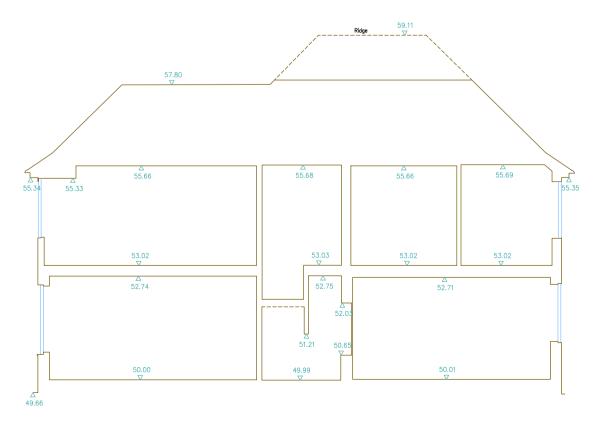

Section A-A
Datum 48.00m

Section B-B Datum 48.00m

## Important Information:

All information contained in this drawing (including digital data) should be checked and verified prior to any fabrication or construction.

Grid: Local Grid

Levelling: Arbitrary Datum Based On Ground Floor
As Shown, Value Used 50.00m