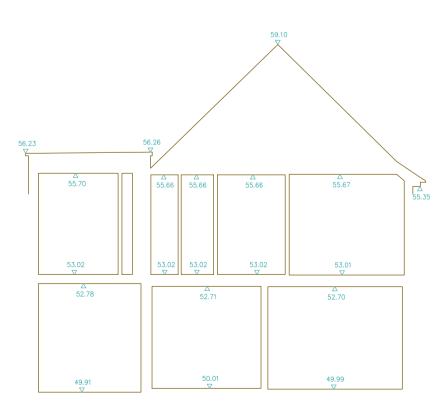

Section A-A
Datum 48.00m

Section B-B Datum 48.00m

## Important Information:

All information contained in this drawing (including digital data) should be checked and verified prior to any fabrication or construction.

Grid: Local Grid

Levelling: Arbitrary Datum Based On Ground Floor
As Shown, Value Used 50.00m