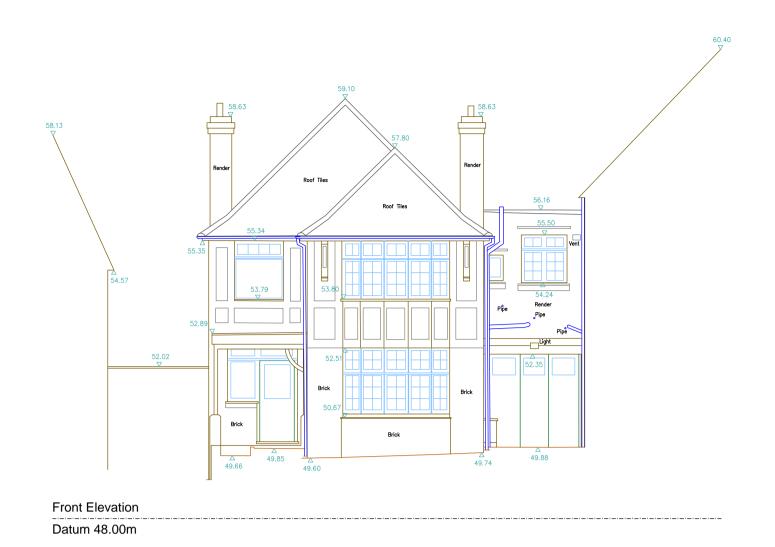

Section A-A
Datum 48.00m

Section B-B Datum 48.00m

## Important Information:

All information contained in this drawing (including digital data) should be checked and verified prior to any fabrication or construction.

Grid: Local Grid

Levelling: Arbitrary Datum Based On Ground Floor
As Shown, Value Used 50.00m

Drawing Title:

Elevations/Cross Section

Site Address:

81 Hillway Highgate N6 6AB

Client:

LANYON-HOGG architecture-interiors-furniture

| Surveyor             | MPB | Drawn By | WB                  | Verified By | TK | Date | 05.12.16 |
|----------------------|-----|----------|---------------------|-------------|----|------|----------|
| CM No: cm/161311/ELE |     |          |                     | Rev:        |    |      |          |
| Scale: 1:100m @ A1   |     |          | Date: December 2016 |             |    |      |          |