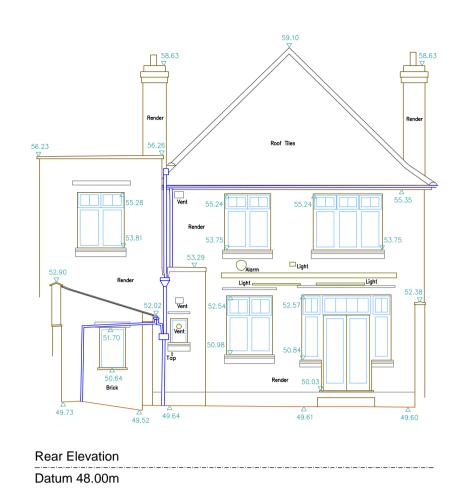

Section A-A
Datum 48.00m



Section B-B Datum 48.00m

## Important Information:

All information contained in this drawing (including digital data) should be checked and verified prior to any fabrication or construction.

Grid: Local Grid

Levelling: Arbitrary Datum Based On Ground Floor
As Shown, Value Used 50.00m

Drawing Title:

Elevations/Cross Section

Site Address:

81 Hillway Highgate N6 6AB

Client:

LANYON-HOGG architecture-interiors-furniture

| Surveyor             | MPB | Drawn By | WB                  | Verified By | TK | Date | 05.12.16 |
|----------------------|-----|----------|---------------------|-------------|----|------|----------|
| CM No: cm/161311/ELE |     |          |                     | Rev:        |    |      |          |
| Scale: 1:100m @ A1   |