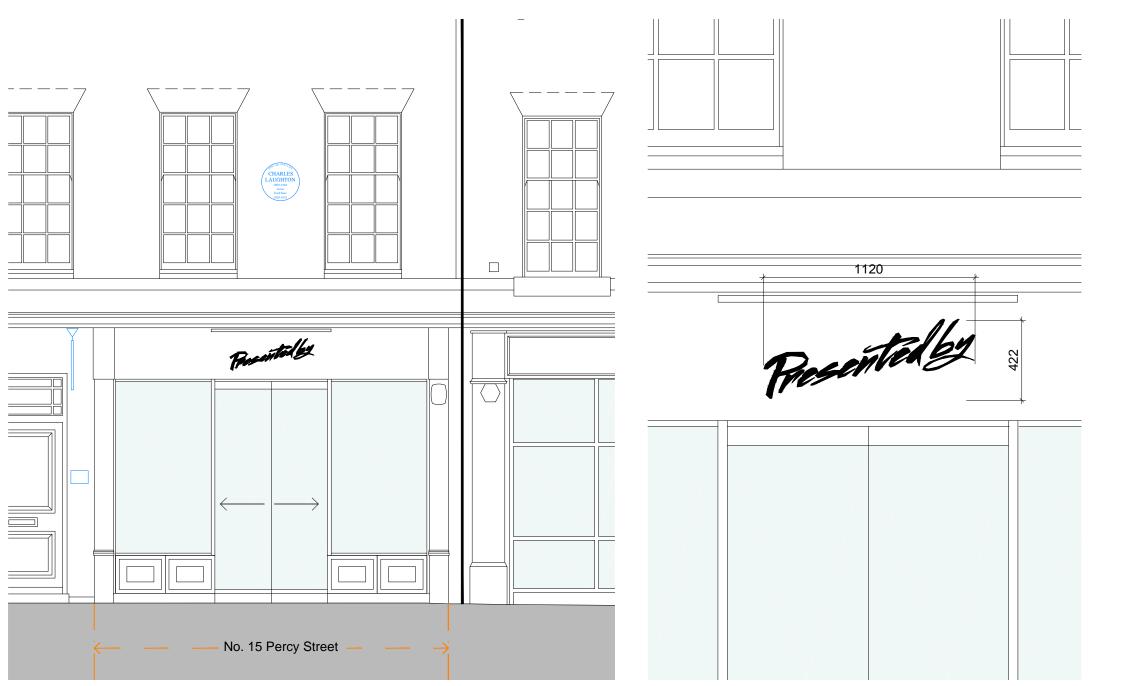

SHOPFRONT SIGNAGE @ 1:50

## PROPOSED SIGNAGE

New fixed fascia sign to be formed in flat laser cut stainless steel letters and fixed to existing fascia with concealed fixing bolts with stainless steel spacers, reversible. The sign is to be polyester powder-coated black to match the tone of the painted fascia so as to be visually discrete.

The proposed dimensions are as indicated.

SHOPFRONT SIGNAGE @ 1:20

(1)

25m