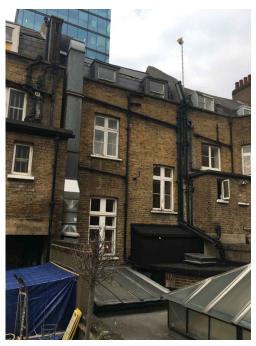

view of rear looking towards no. 14

view of rear of no. 15, the site

view of rear looking towards no. 16

REAR ELEVATION @ 1:100