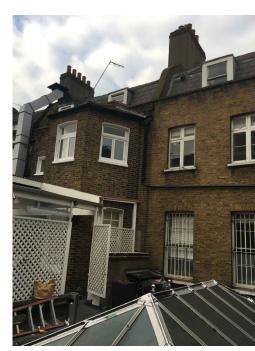

view of rear looking towards no. 14

view of rear of no. 15, the site

view of rear looking towards no. 16

REAR ELEVATION @ 1:100