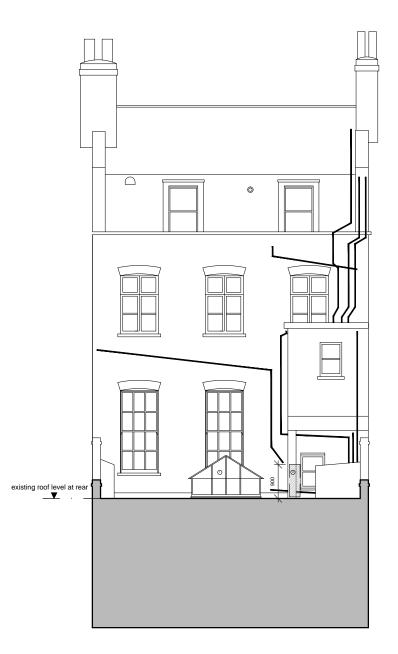

view of rear looking towards no. 14

view of rear of no. 15, the site

view of rear looking towards no. 16

REAR ELEVATION @ 1:100

## KEY

- 1. existing and retained glazed lantern
- 2. existing air handling unit shown hatched, to be removed

All drawings are based upon site information supplied by third parties and as such their accuracy cannot be guaranteed. All features are approximate and subject to clarification by a detailed topographical survey, statury service enquiries and confirmation of the legal boundaries.