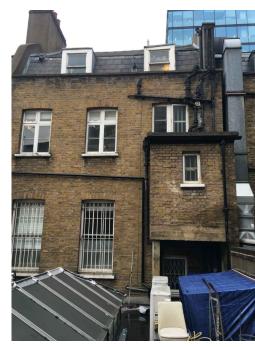

view of rear looking towards no. 14

view of rear of no. 15, the site

view of rear looking towards no. 16

REAR ELEVATION @ 1:100