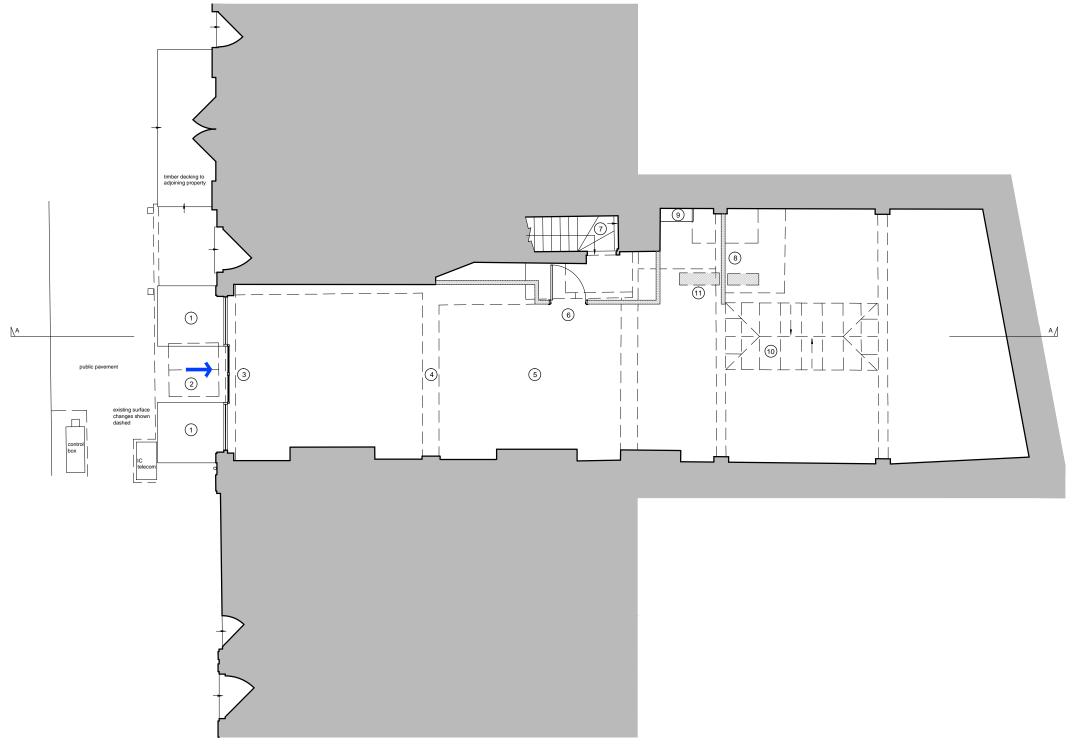

## Schedule of Works

- new external stained timber decking similar in scale to existing adjoining property as annotated on drawing, reversible
- 2. new concrete infill in frame to existing opening, reversible
- new shopfront as shown on elevation drawing with flush access
- making good and patch repairs to existing ceiling and beam finishes, to match existing. prepared for redecoration
- making good and patch repairs to existing floor finishes throughout, to match existing
   new lightweight partition and door shown
- hatched, reversible
  7. existing retained timber staircase to be
- refurbished
- 8. new lightweight partition shown hatched, reversible
- existing service riser retained for re-use
- existing glazed lantern over, retained and repaired. Non-original cracked or obscured glass to be replaced with new clear glass
- 11. new air handling units, shown hatched, to replace existing on roof over

GENERAL NOTE: ALL NEW FURNITURE & SHOP DISPLAY SYSTEMS TO BE FREE-STANDING WITH NO DISTURBANCE OF ORIGINAL FABRIC

The use of this data by the recipient acts as an agreement of the following statements. Do not use this data if you do not agree with any of the following statements:-

Status

PLANNING

Client Build8

Project

Shop Refurbishment 15 Percy Street London W1T 1DS

Drawing

GROUND FLOOR PLAN as PROPOSED

|  | Project No.         | Drawing No.     | Revision |
|--|---------------------|-----------------|----------|
|  | 16006               | PCY-PL-008      | P02      |
|  | Scale @ A3<br>1:100 | Drawn By<br>APa |          |