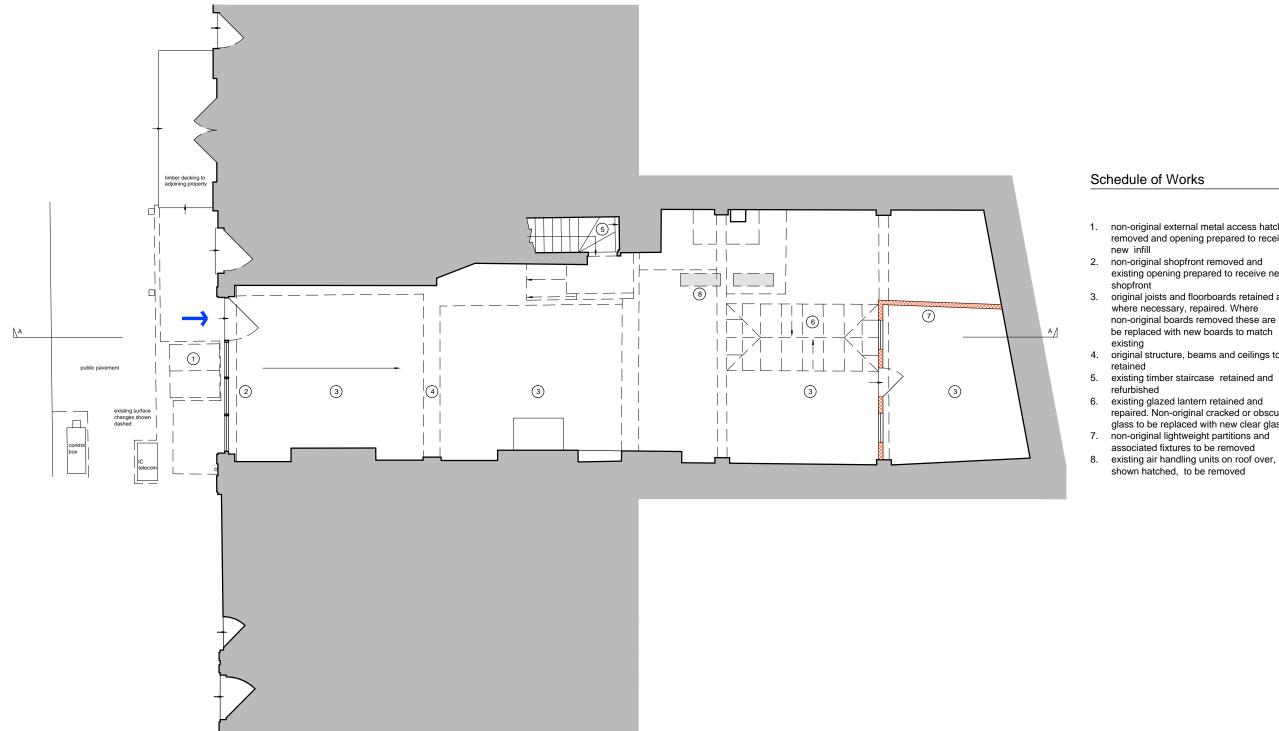

1. non-original external metal access hatch removed and opening prepared to receive

existing opening prepared to receive new

 original joists and floorboards retained and, where necessary, repaired. Where non-original boards removed these are to be replaced with new boards to match

4. original structure, beams and ceilings to be

 existing glazed lantern retained and repaired. Non-original cracked or obscured glass to be replaced with new clear glass
non-original lightweight partitions and associated fixtures to be removed