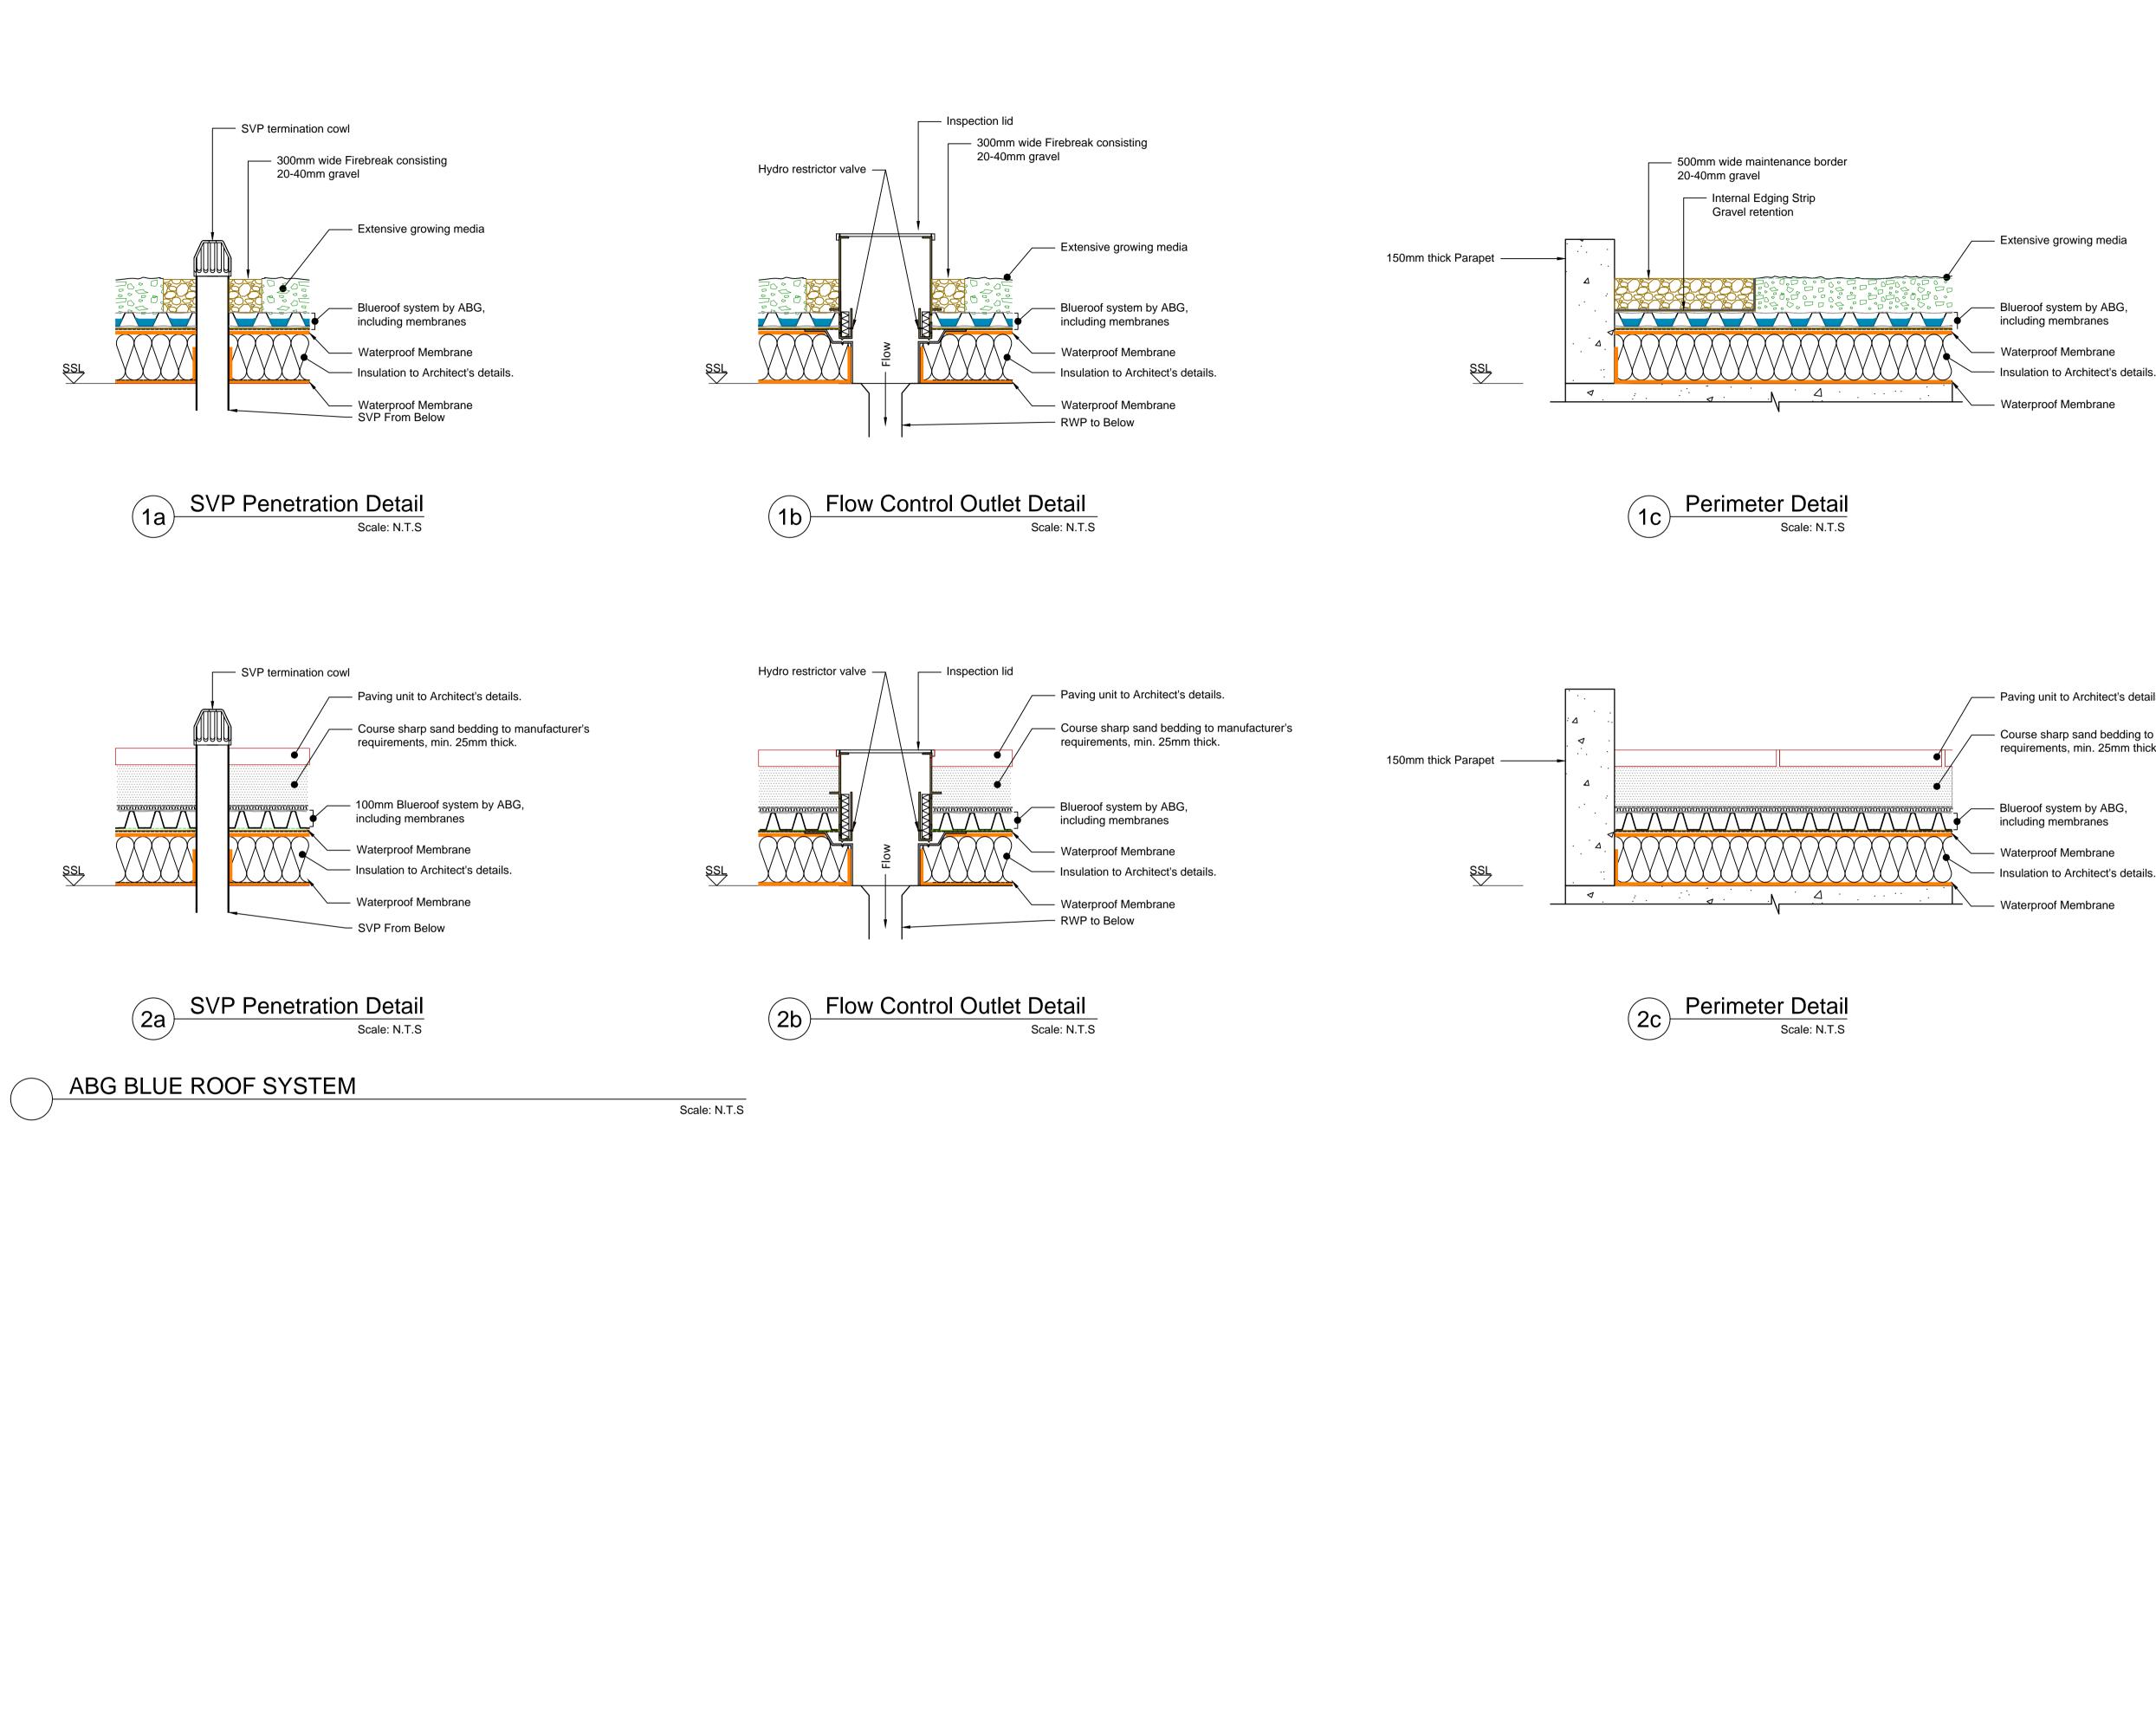

## NOTES

- FOR DRAINAGE LAYOUT AT GROUND FLOOR LEVEL REFER TO DRAWING No. 140009-X-00-DR-C-100.
- 2. FOR DRAINAGE LAYOUT AT ROOF LEVEL REFER TO DRAWING No. 140009-X-RF-DR-C-103.

Extensive growing media

- Blueroof system by ABG, including membranes

Waterproof Membrane Insulation to Architect's details.

Waterproof Membrane

- Paving unit to Architect's details.

 Course sharp sand bedding to manufacturer's requirements, min. 25mm thick.

- Blueroof system by ABG, including membranes

- Waterproof Membrane

- Waterproof Membrane

THIS DRAWING MUST BE READ IN CONJUNCTION WITH THE SPECIFICATION AND ALL OTHER RELEVANT DRAWINGS. DO NOT SCALE FROM THIS DI