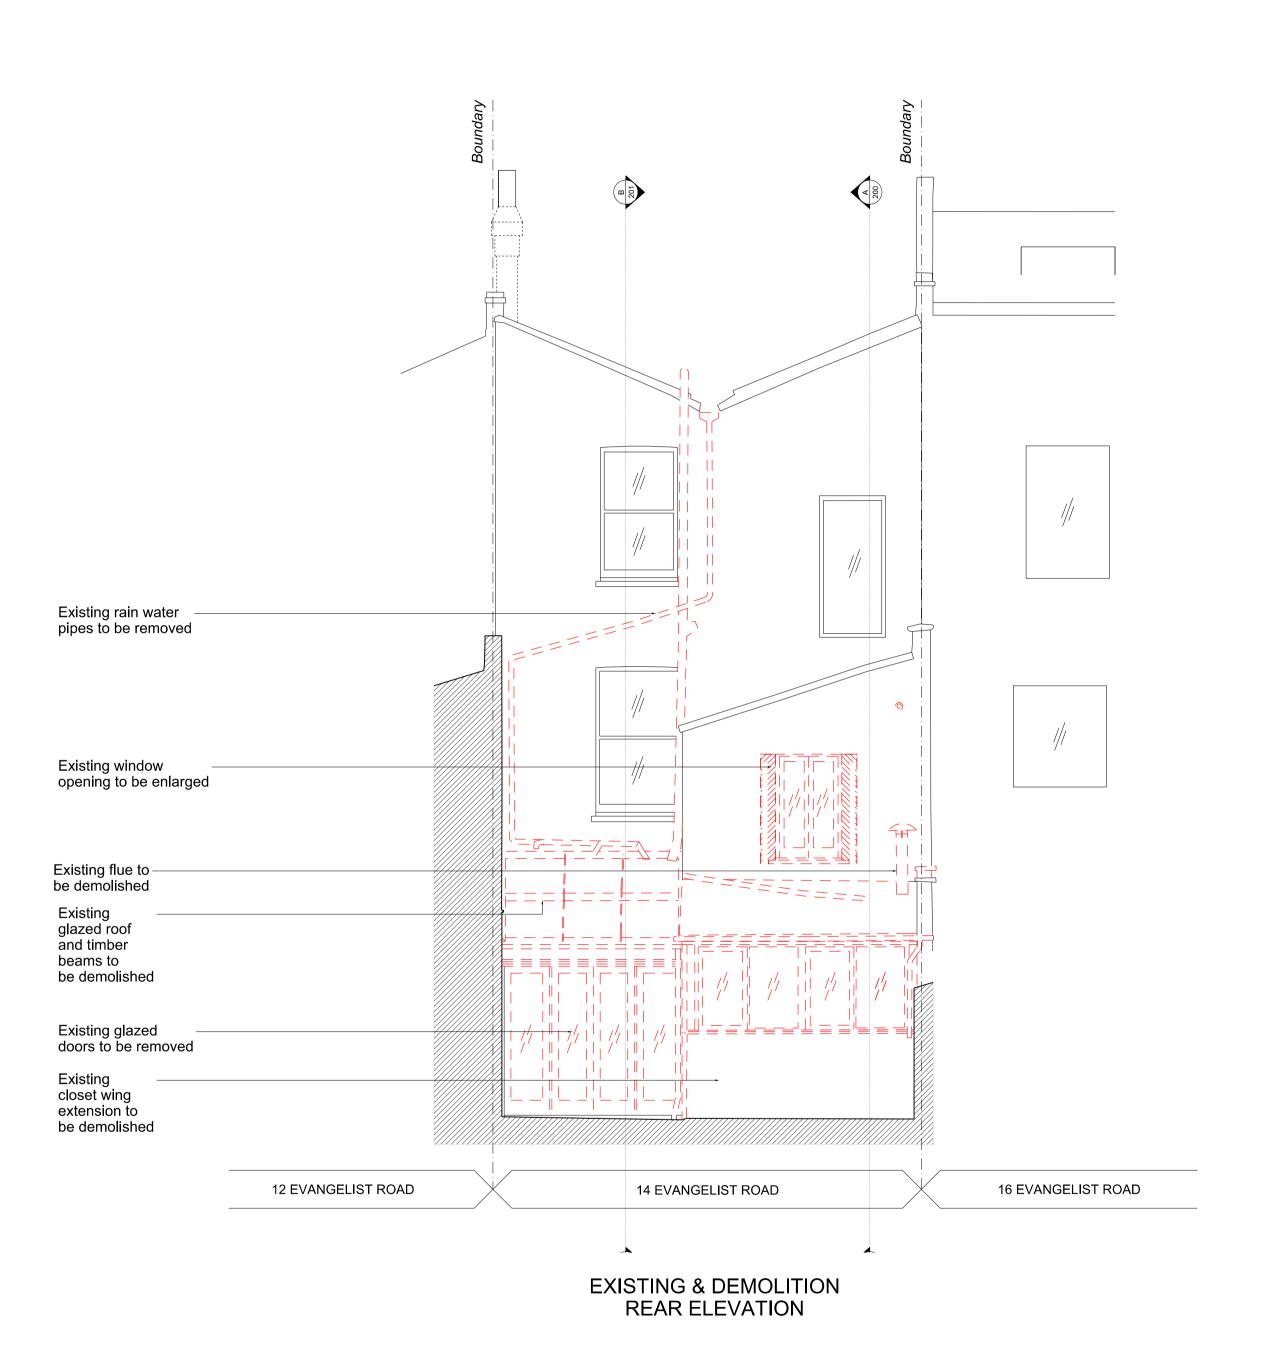

Site Boundary

**Existing Structure** 

Proposed Structure

Fabric to be Demolished

**PLANNING** 

23.12.16 Issued for Planning

14 Evangelist Rd

Project No 16016 Client Sue & Mark Cordy

Rear Elevation