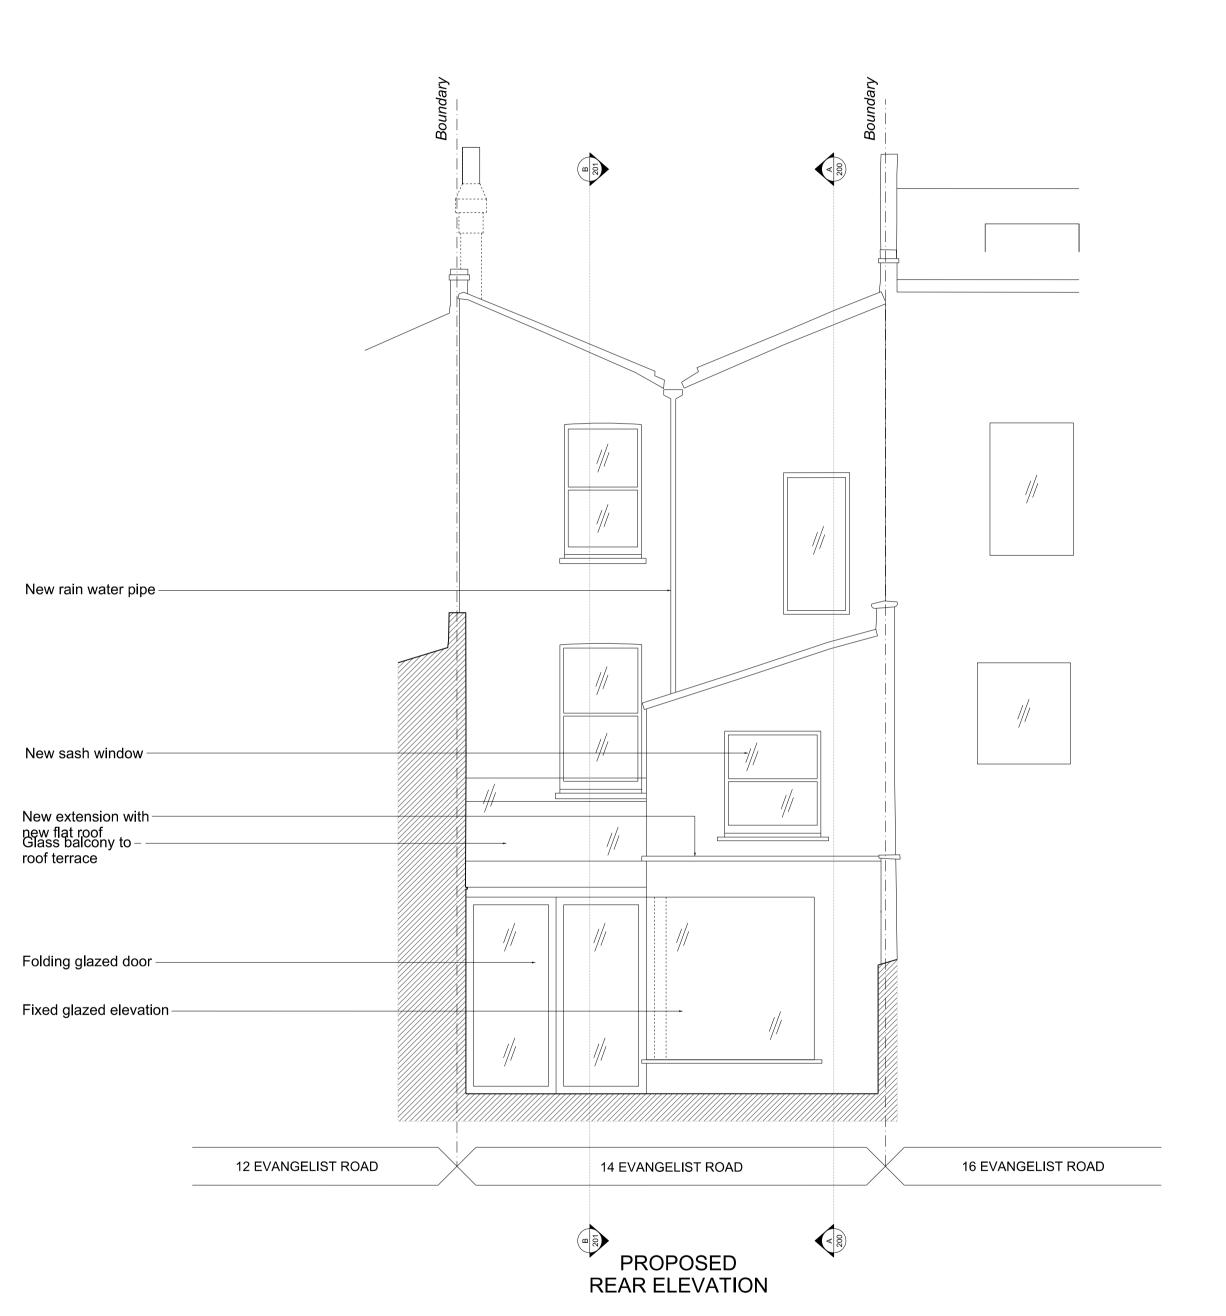

Site Boundary

**Existing Structure** 

Proposed Structure

Fabric to be Demolished

**PLANNING** 

23.12.16 Issued for Planning

14 Evangelist Rd

Project No 16016 Client Sue & Mark Cordy

Rear Elevation