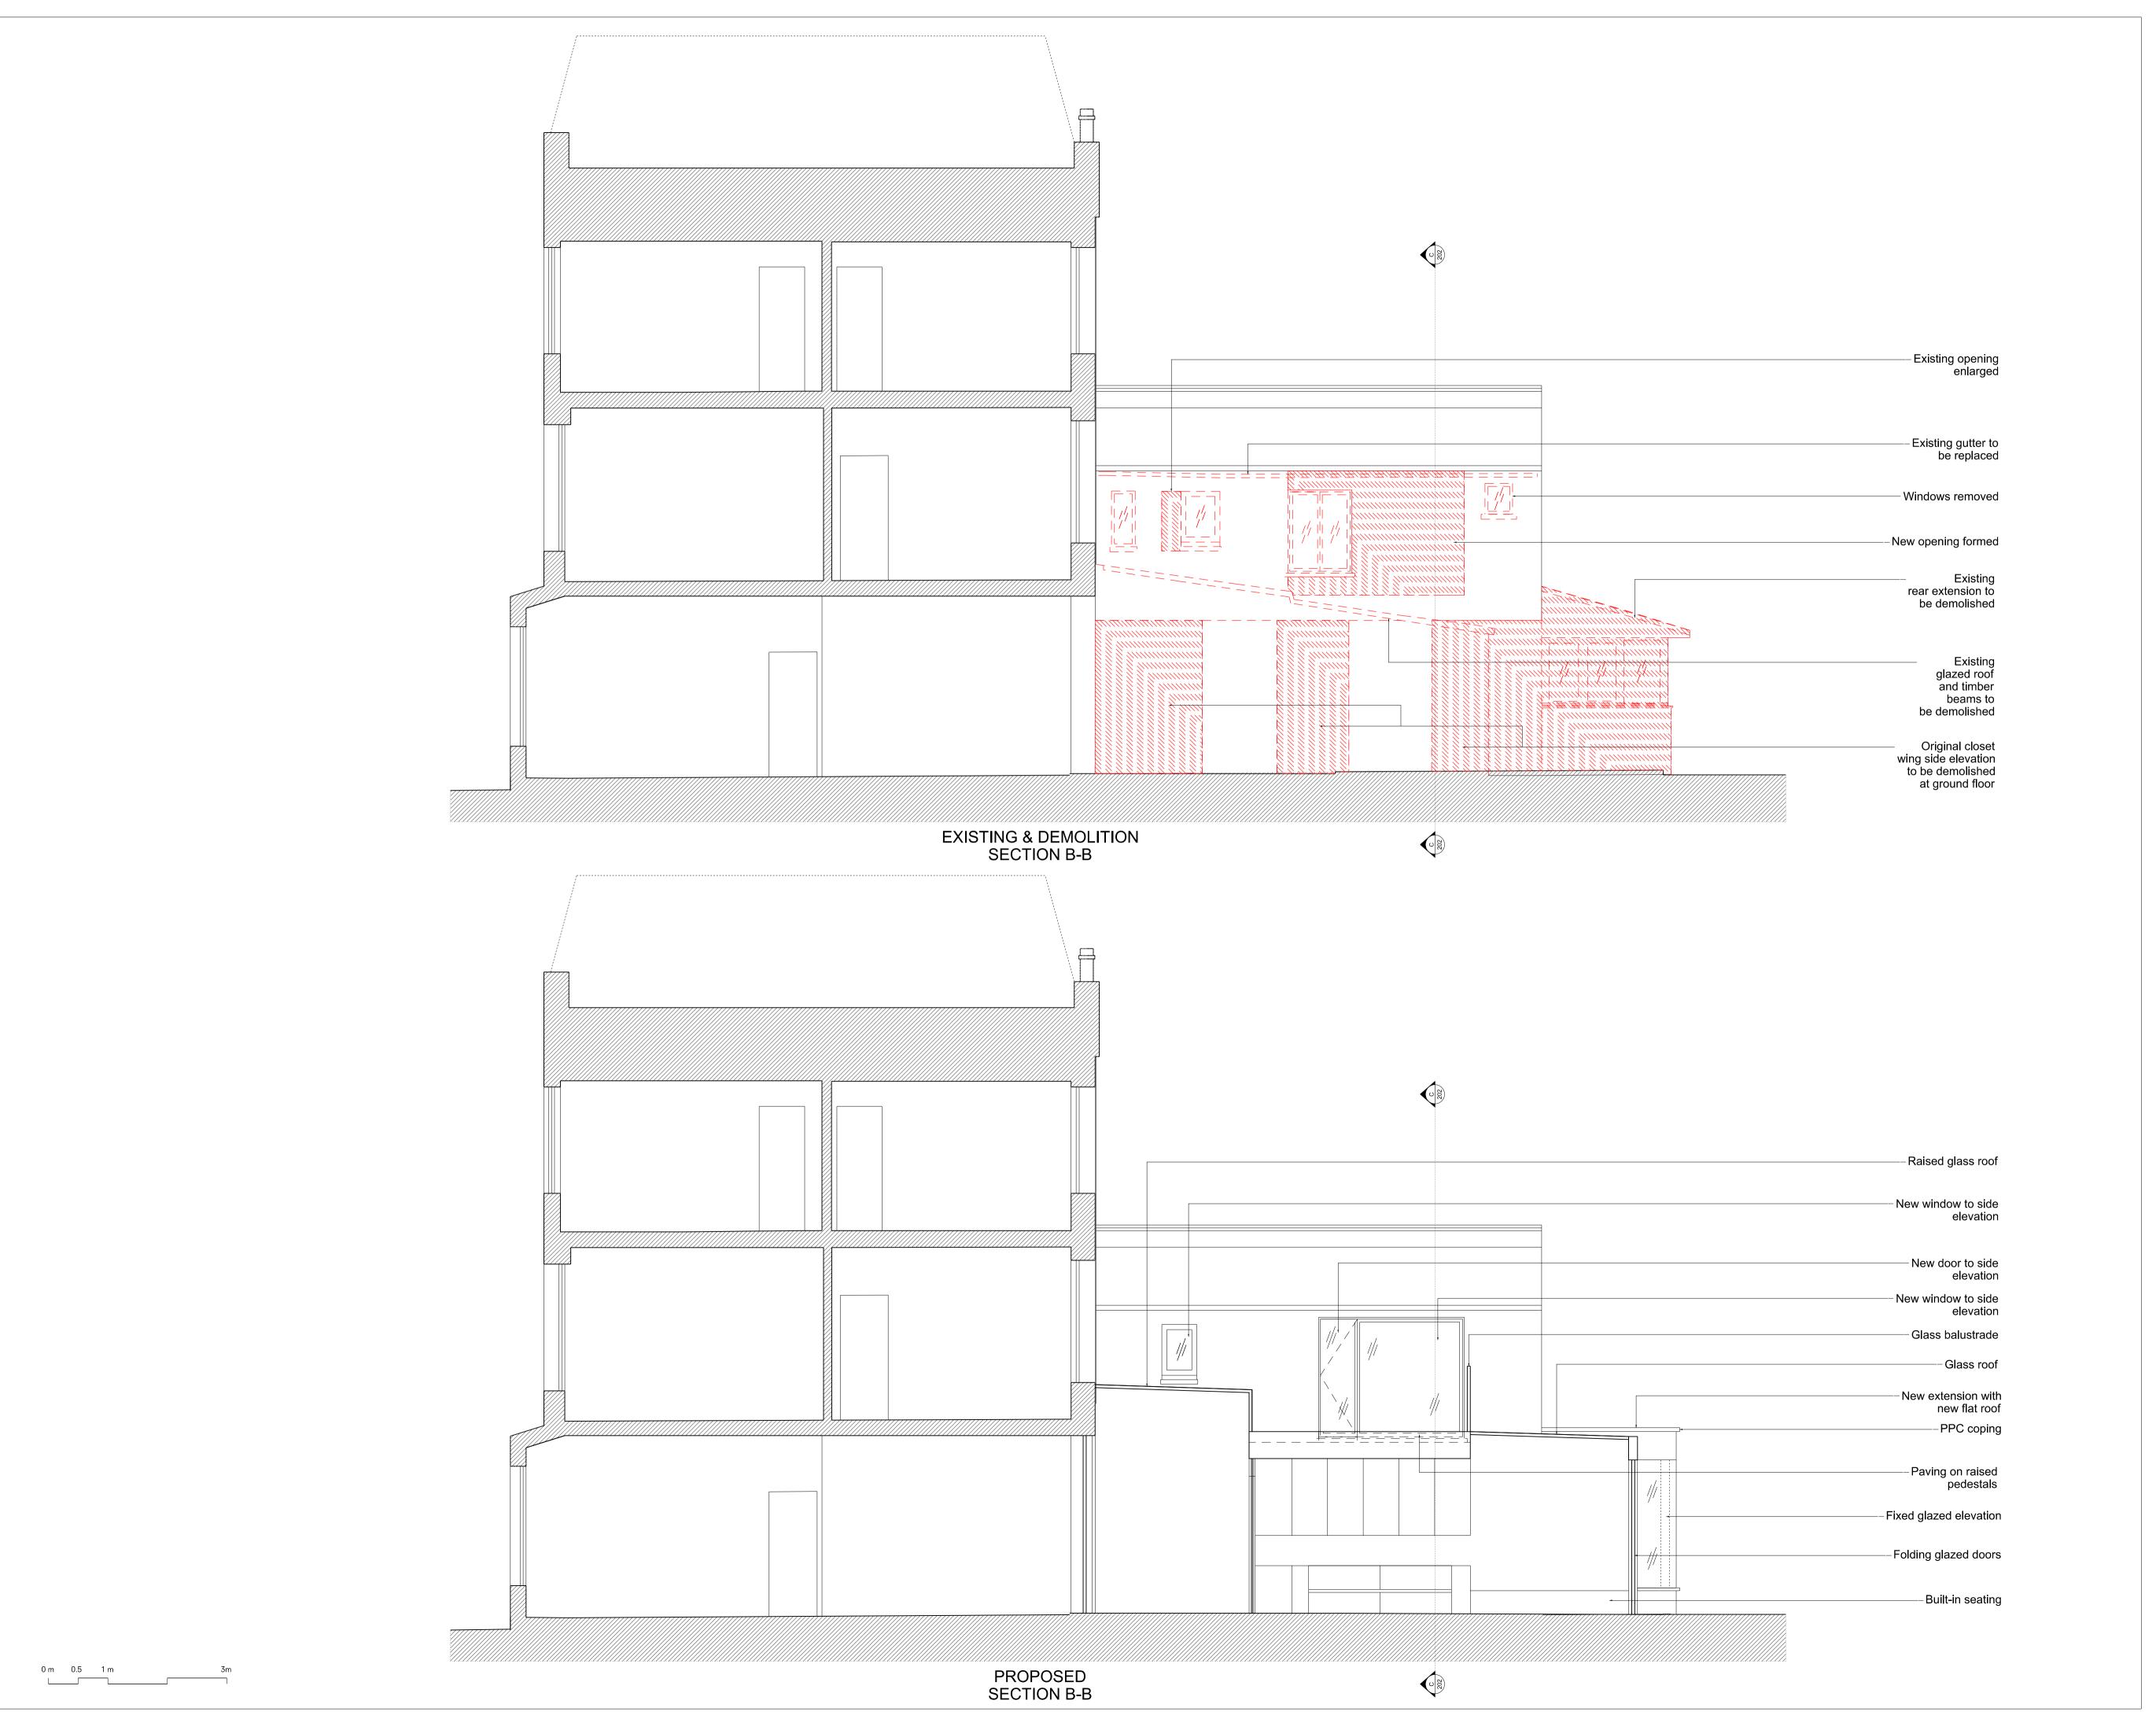

Site Boundary

Fabric to be Demolished

Existing Structure

Proposed Structure

PLANNING

23.12.16 Issued for Planning

14 Evangelist Rd

Project No 16016

Client Sue & Mark Cordy December 2016

Scale 1:50 @ A1 / 1:100 @ A3 Drawing Title: Section B-B

RD

Drawing No.

cousins

cousins

125-133 Camden High Street London NW1 7JR T. 020 7482 4009 info@cousinsandcousins.com www.cousinsandcousins.com