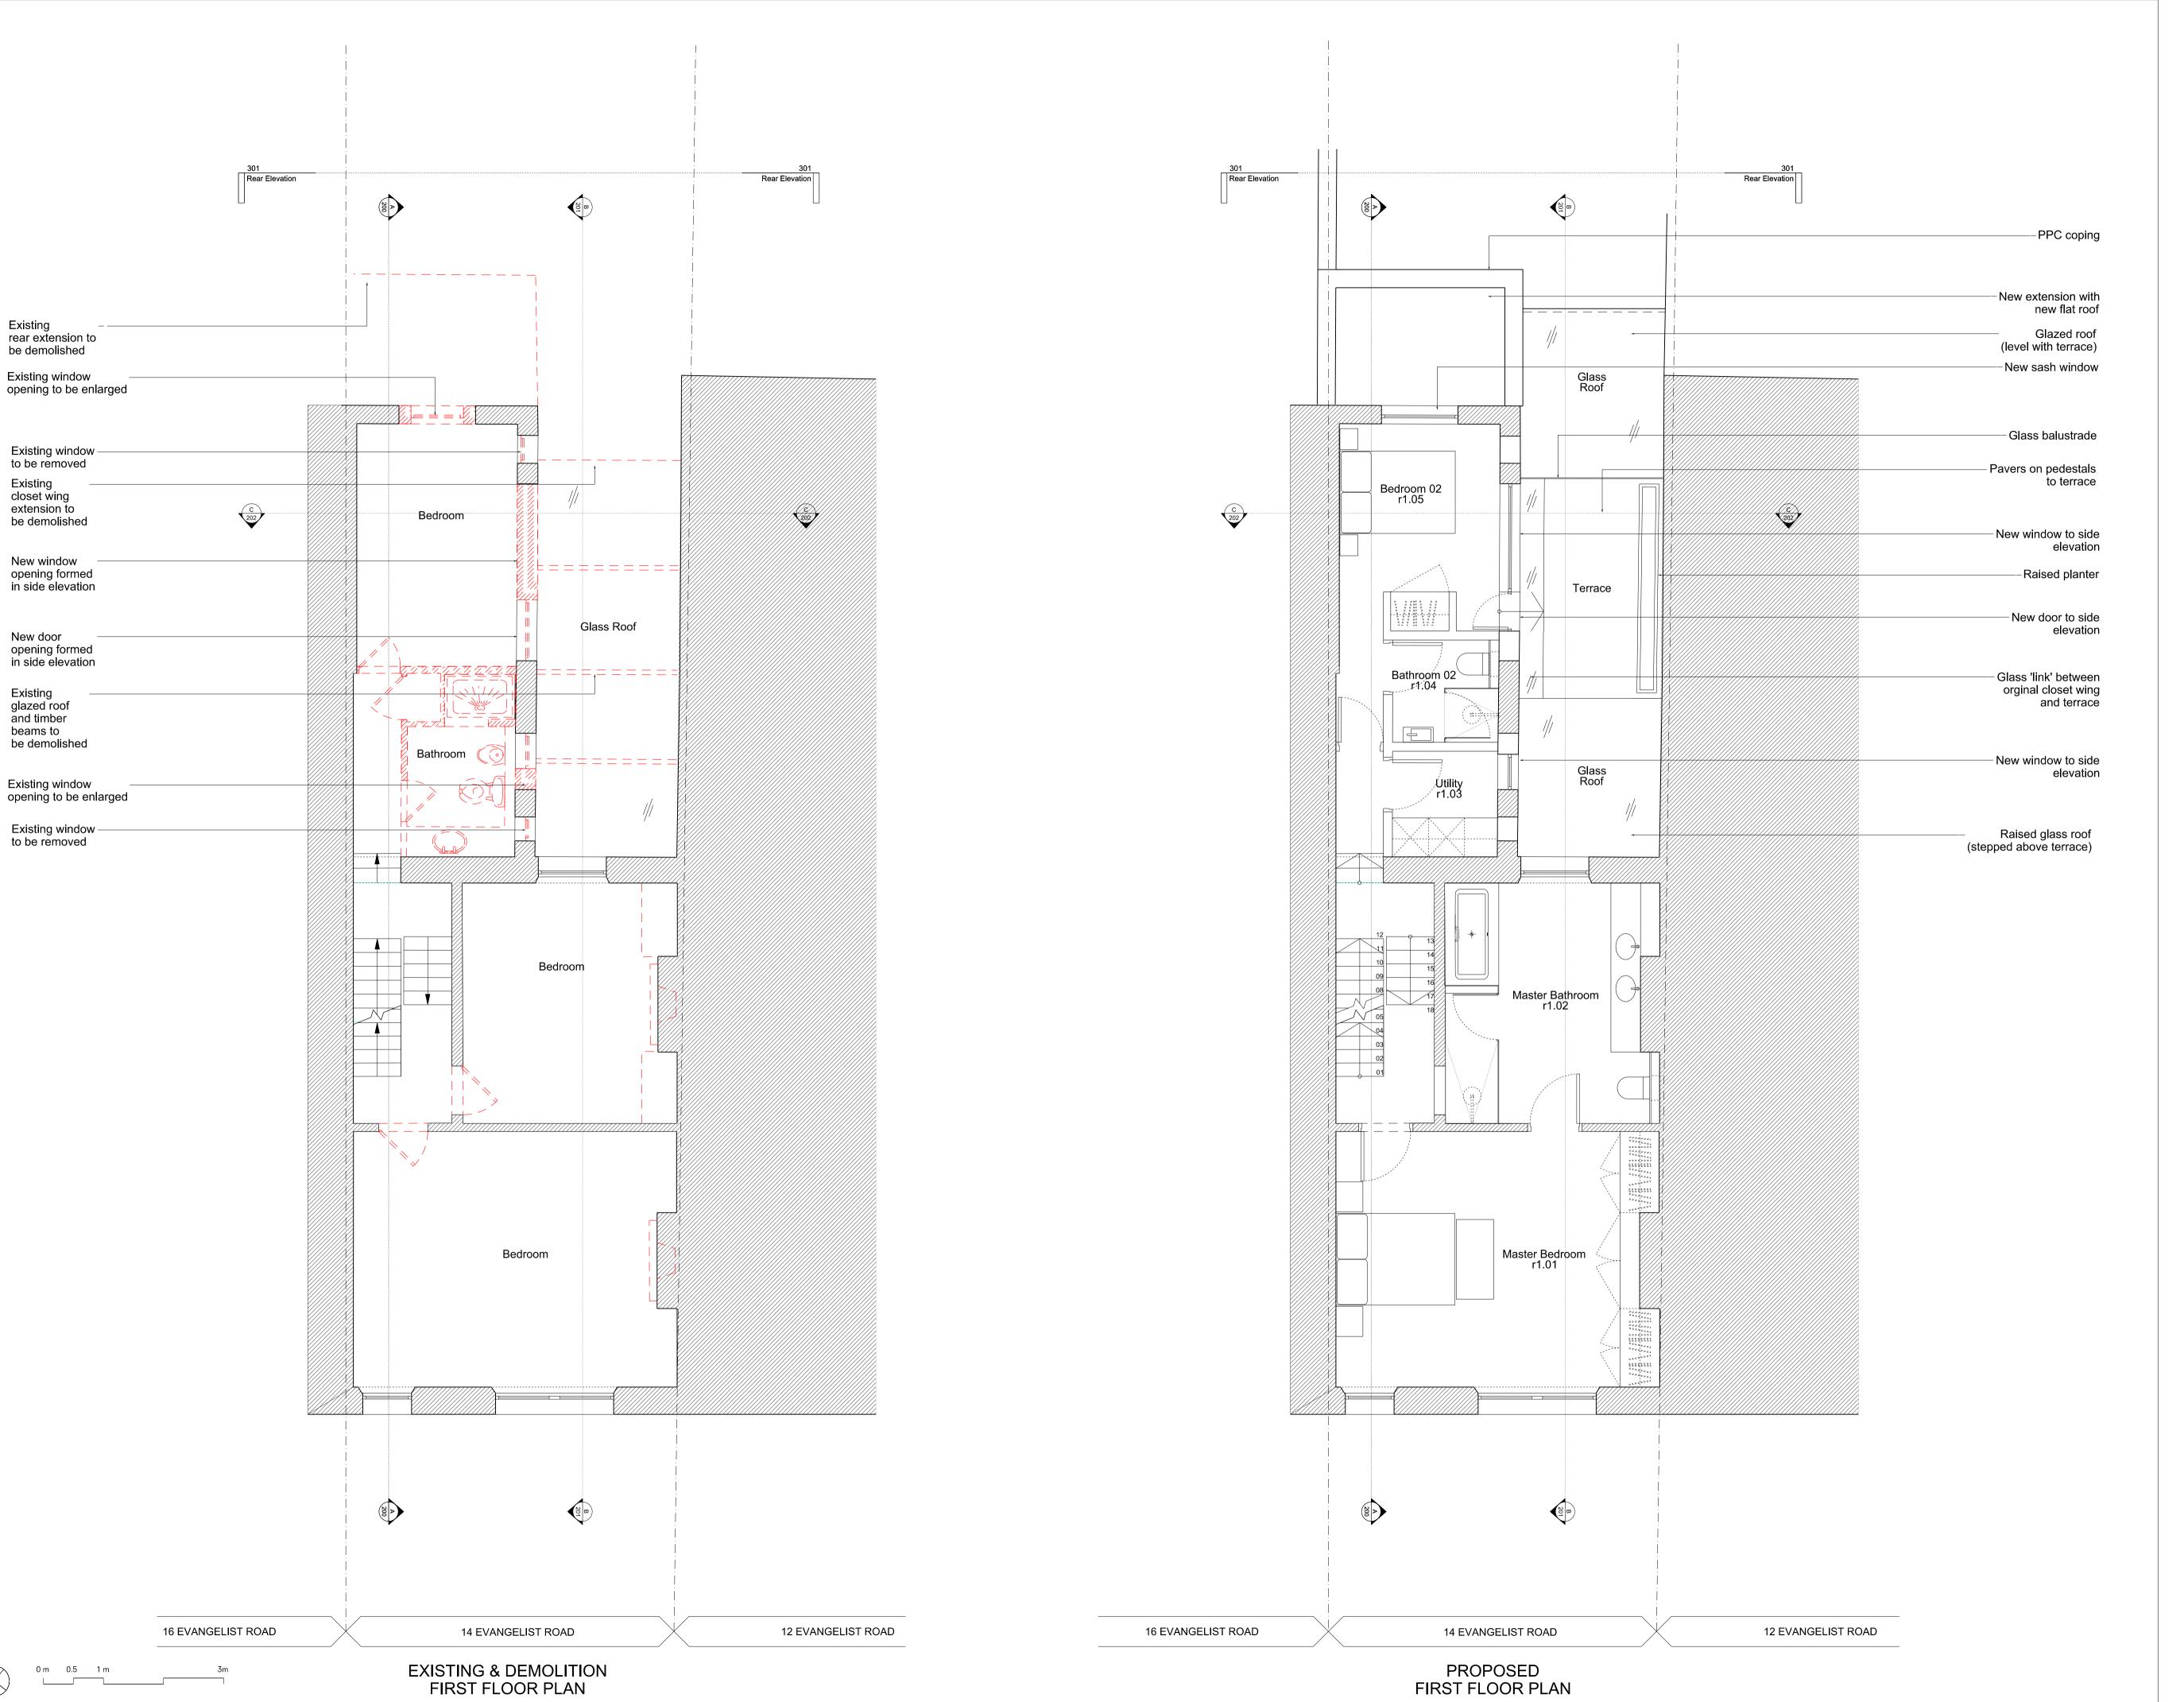

Site Boundary

**Existing Structure** 

Proposed Structure

Fabric to be Demolished

**PLANNING** 

23.12.16 Issued for Planning

14 Evangelist Rd

Project No 16016

Client Sue & Mark Cordy December 2016 1:50 @ A1 / 1:100 @ A3

Drawing Title: First Floor Plan

Drawing No.

cousins

cousins

125-133 Camden High Street London NW1 7JR T. 020 7482 4009

info@cousinsandcousins.com www.cousinsandcousins.com