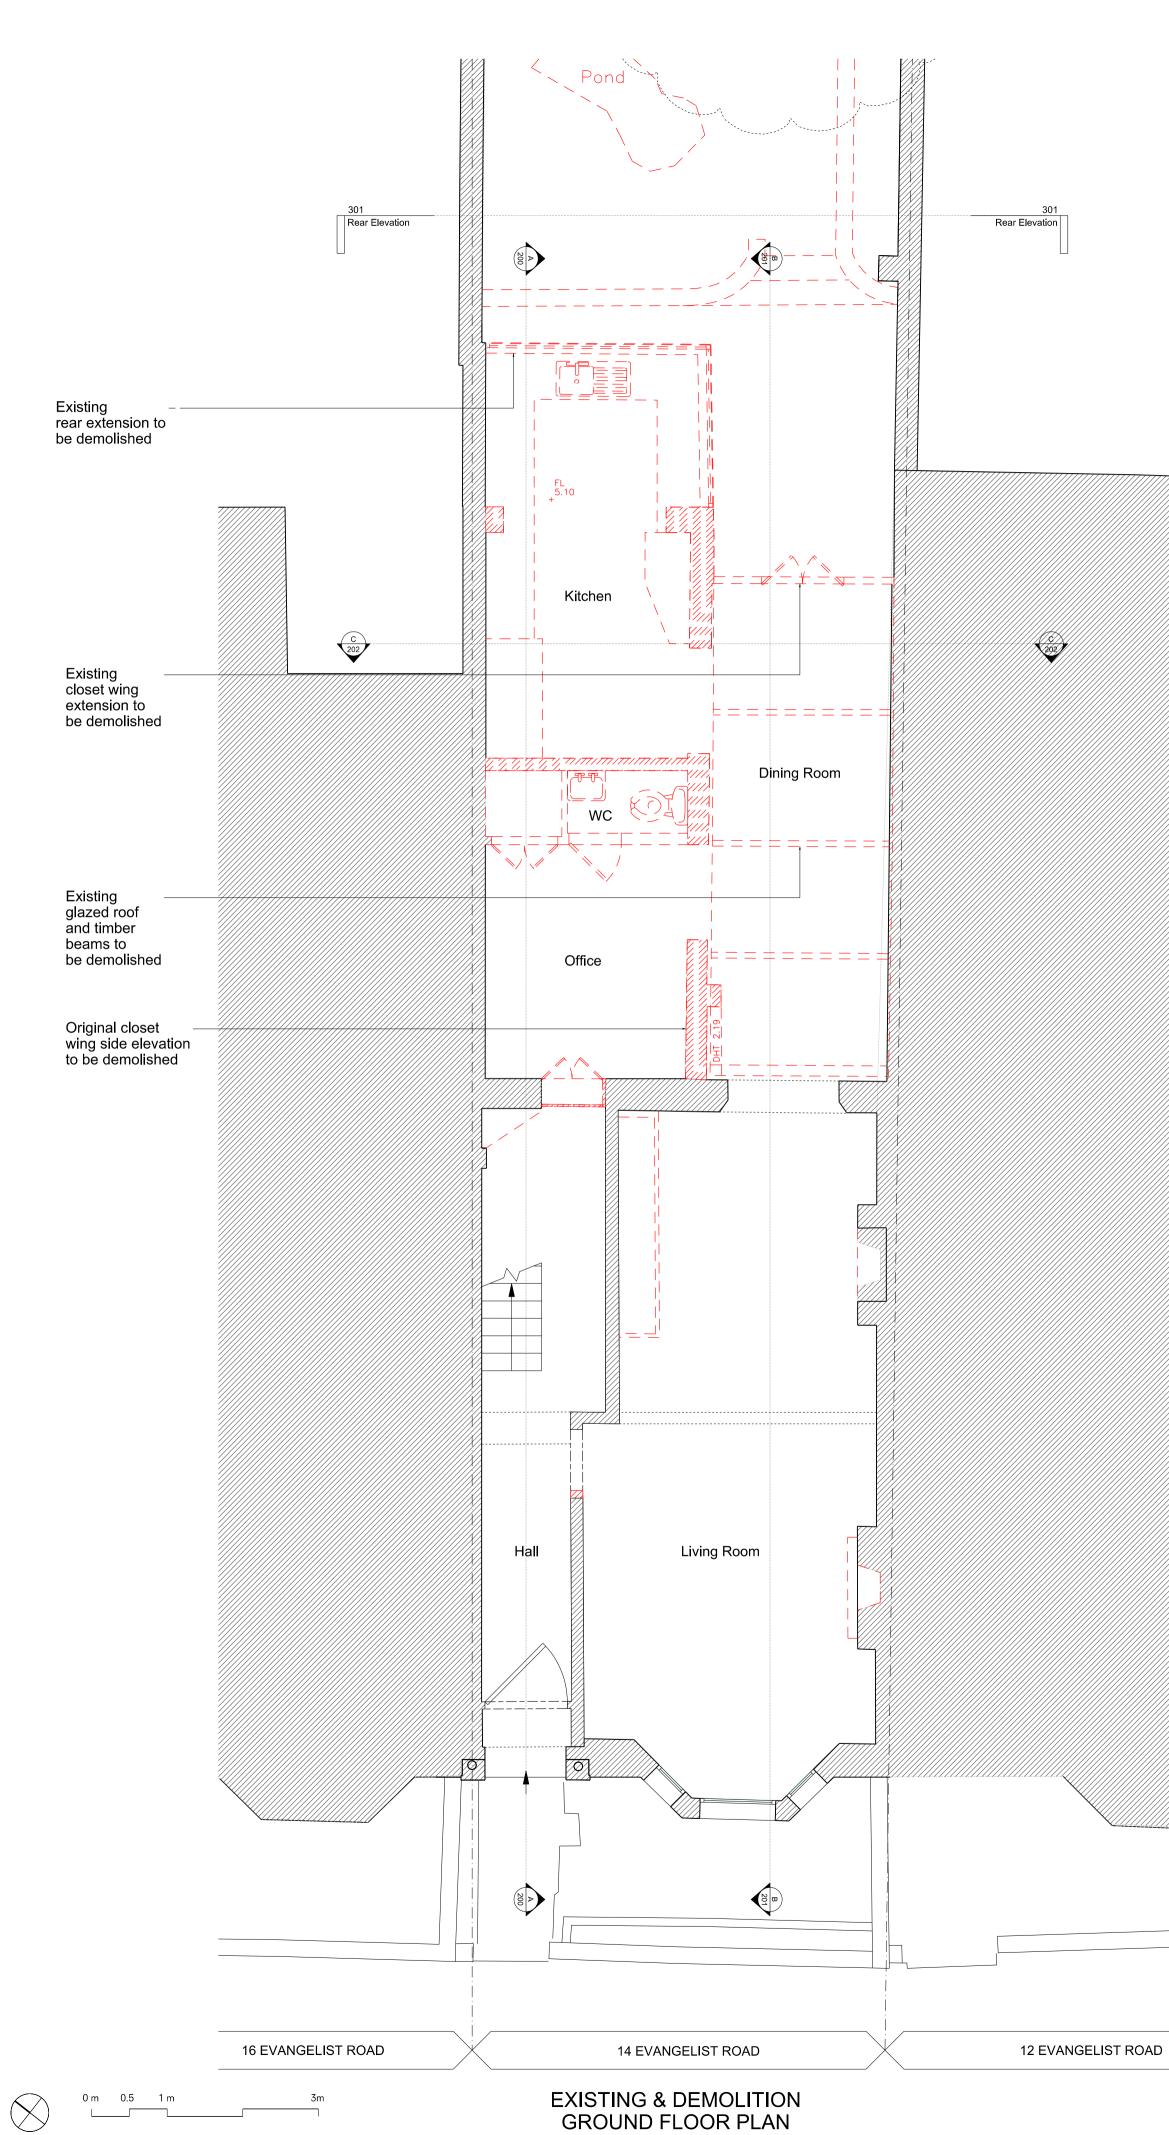

## Key

Existing Structure

Site Boundary

Proposed Structure

Fabric to be Demolished

## PLANNING

## 23.12.16 Issued for Planning P1 Rev Date Description Project 14 Evangelist Rd Project No 16016 Client Sue & Mark Cordy Date December 2016 1:50 @ A1 / 1:100 @ A3 Scale Drawing Title: Ground Floor Plan Drawing No. Rev. P\_100 P1 Drawn Approved Signed RD BC 125-133 Camden High Street London NW1 7JR T. 020 7482 4009 cousins cousins