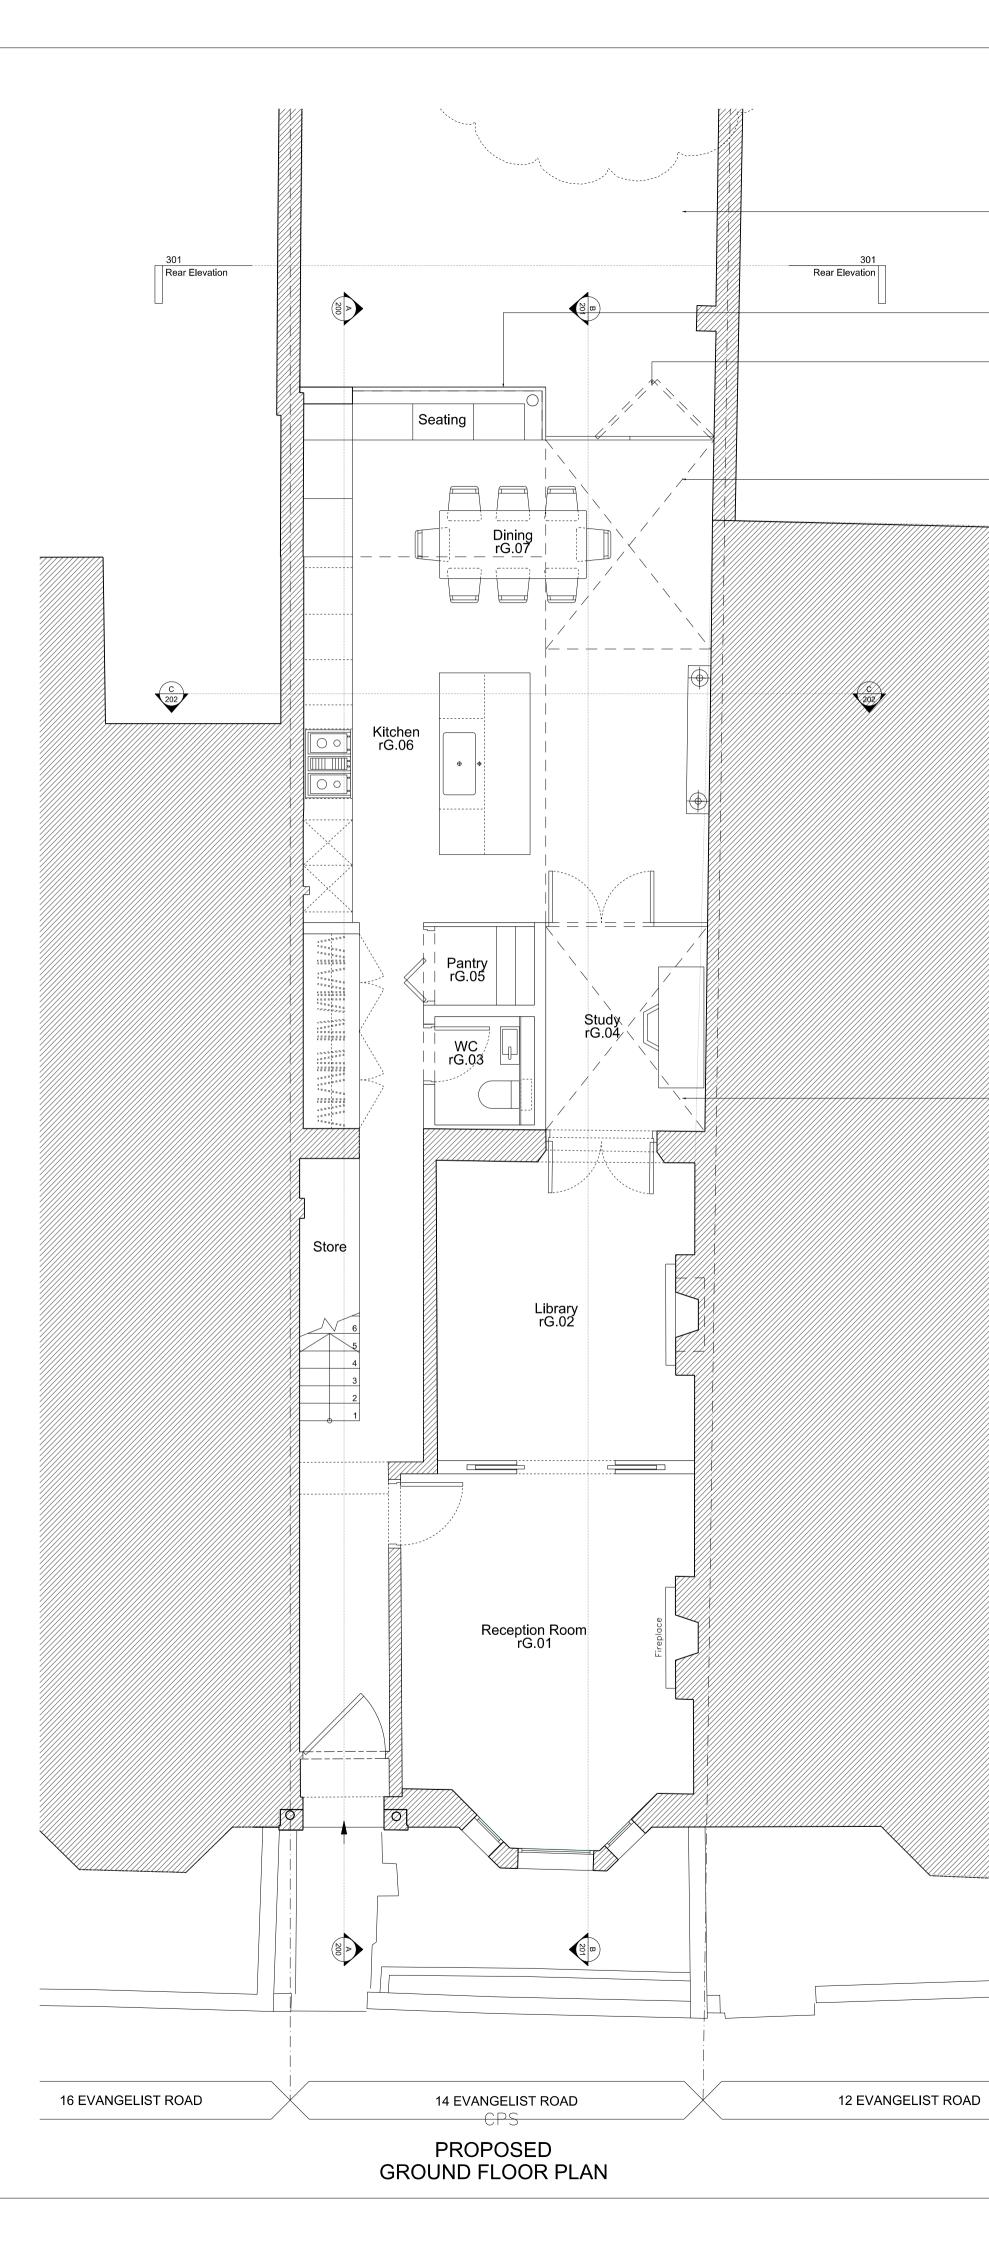

## Key

Existing Structure

Site Boundary

Proposed Structure

Fabric to be Demolished

## PLANNING

## 23.12.16 Issued for Planning P1 Rev Date Description Project 14 Evangelist Rd Project No 16016 Client Sue & Mark Cordy Date December 2016 1:50 @ A1 / 1:100 @ A3 Scale Drawing Title: Ground Floor Plan Drawing No. Rev. P\_100 P1 Drawn Approved Signed RD BC 125-133 Camden High Street London NW1 7JR T. 020 7482 4009 cousins cousins

info@cousinsandcousins.com www.cousinsandcousins.com

 New enlarged patio to replace exisitng raised landscaping

– Fixed glazed elevation

Folding glazed door

- Glazed roof (above)

- Glazed roof (above)