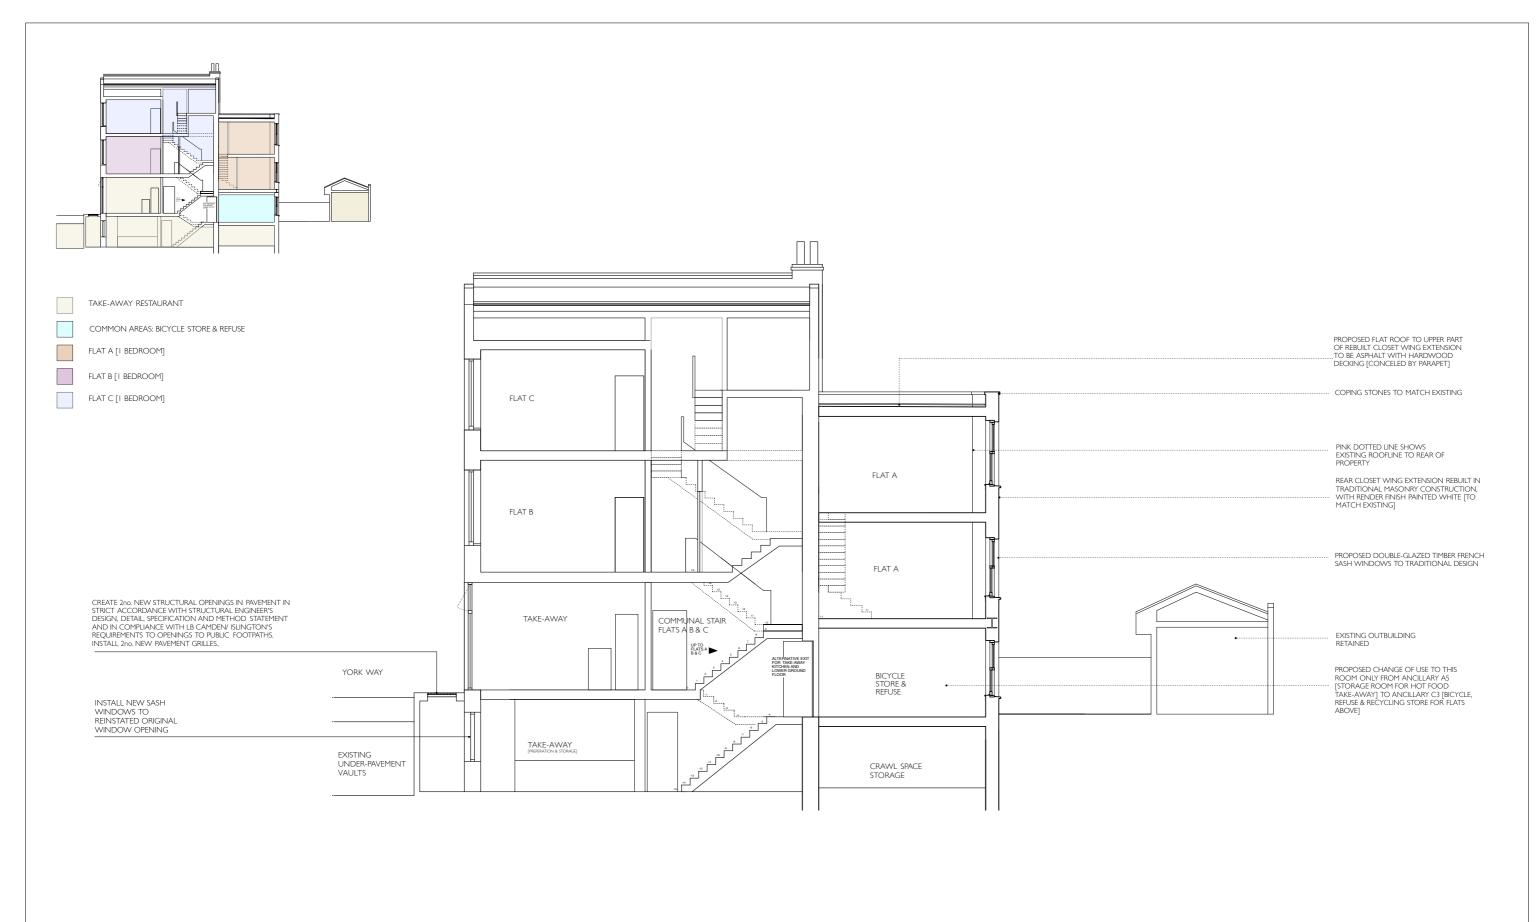

PROPOSED SECTION C-C 1:100 @A3

ARTIA GOLESTANI ARCHITECTURE LTD

Registered Architect T:07961820297 E:info@artia.me

STATUS: PLANNING
SCALE: 1:100 @ A3
DRAWN BY: AG
DATE: 5 DECEMBER 2016

PROPOSED SECTION C-C, 177 YORK WAY, LONDON N7 9LN 177YW-PR-06