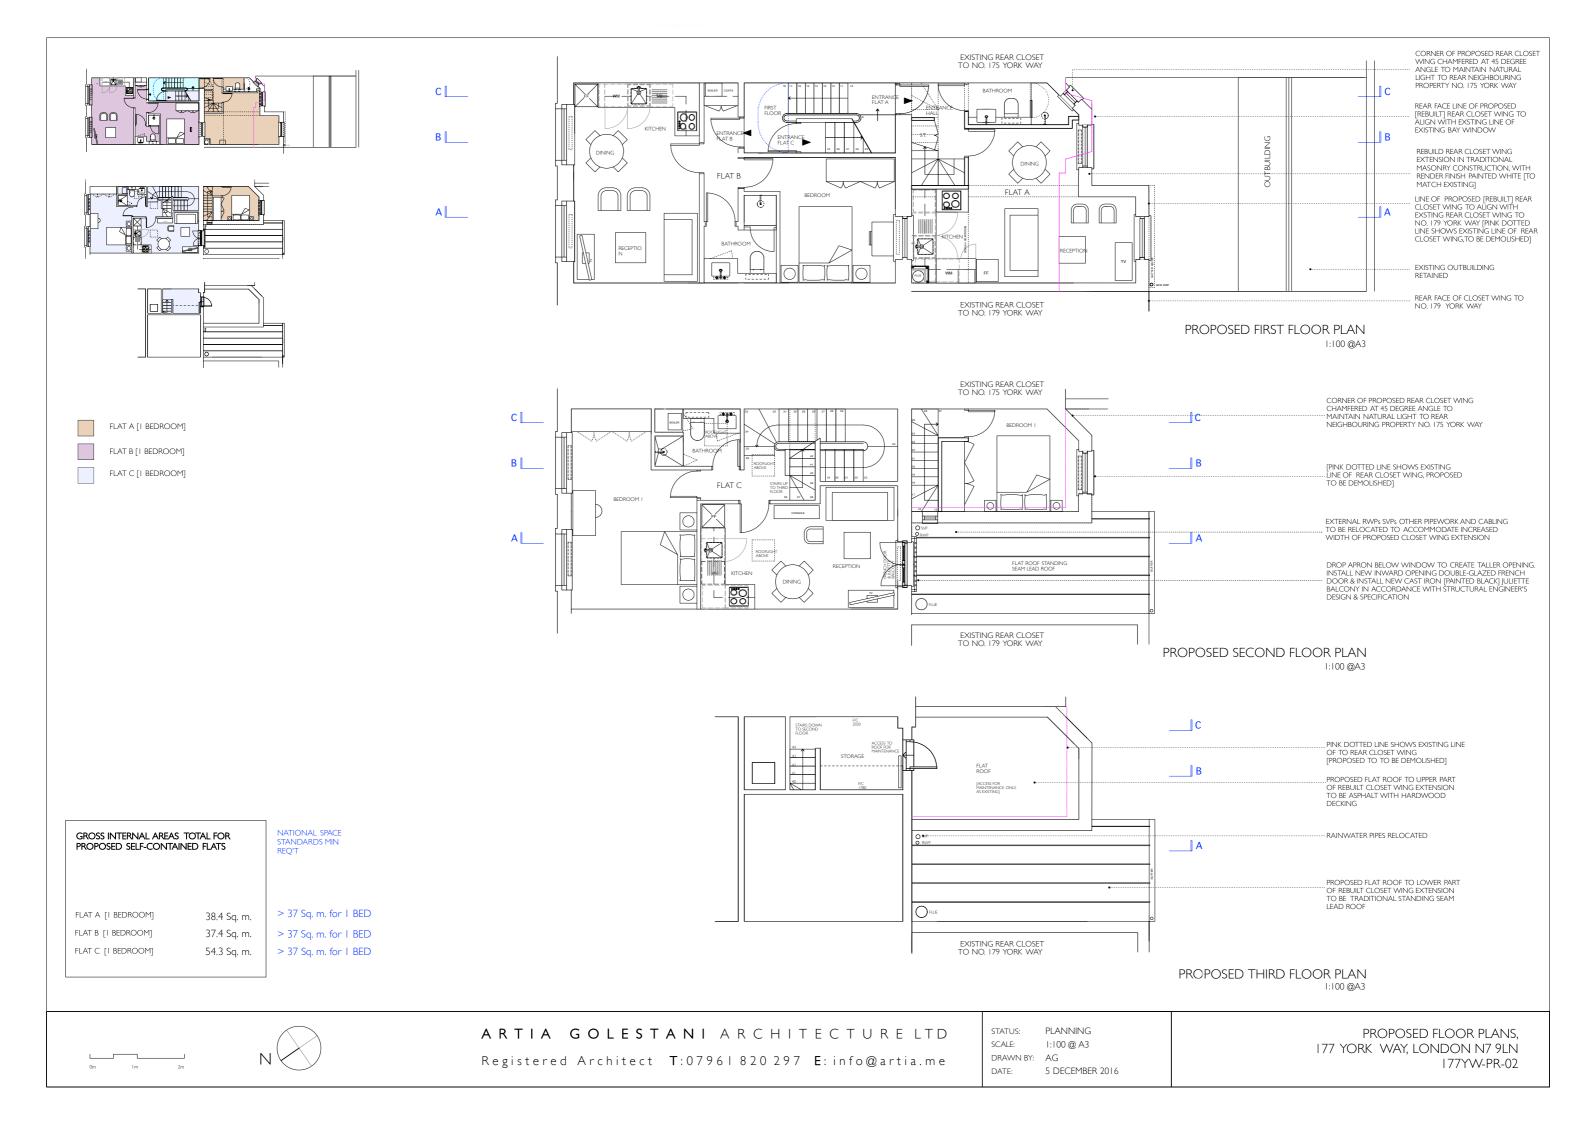

COMMON AREAS

TAKE-AWAY RESTAURANT

PROPOSED LOWER GROUND FLOOR PLAN

STATUS: PLANNING SCALE: 1:100 @ A3 DRAWN BY: AG DATE: 5 DECEMBER 2016

PROPOSED FLOOR PLANS 177 YORK WAY, LONDON N7 9LN 177YW-PR-01

ARTIA GOLESTANI ARCHITECTURE LTD