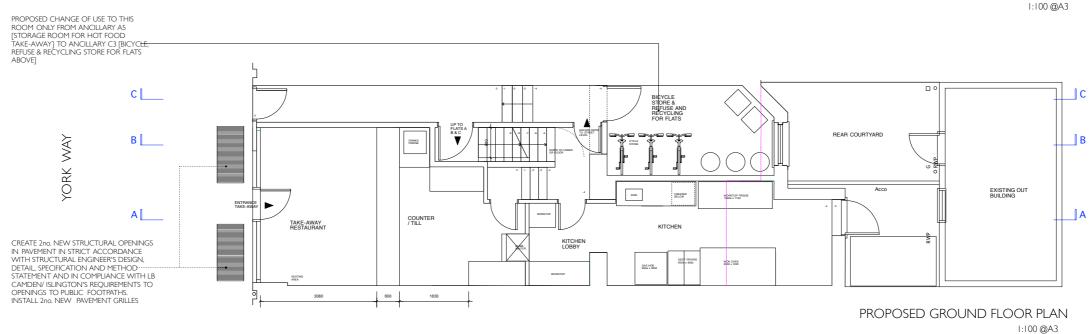

COMMON AREAS

TAKE-AWAY RESTAURANT



PROPOSED LOWER GROUND FLOOR PLAN



STATUS: PLANNING SCALE: 1:100 @ A3 DRAWN BY: AG DATE: 5 DECEMBER 2016

PROPOSED FLOOR PLANS 177 YORK WAY, LONDON N7 9LN 177YW-PR-01





ARTIA GOLESTANI ARCHITECTURE LTD

Registered Architect T:07961820297 E:info@artia.me

STATUS: PLANNING
SCALE: I:100 @ A3
DRAWN BY: AG

DRAWN BY: AG
DATE: 5 DECEMBER 2016

ROOF PLAN & PROPOSED ELEVATIONS 177 YORK WAY, LONDON N7 9LN 177YW-PR-03





PROPOSEDSECTION B-B 1:100 @A3

ARTIA GOLESTANI ARCHITECTURE LTD

Registered Architect T:07961820297 E:info@artia.me

STATUS: PLANNING
SCALE: 1:100 @ A3
DRAWN BY: AG
DATE: 5 DECEMBER 2016

PROPOSED SECTION B-B 177 YORK WAY, LONDON N7 9LN 177YW-PR-05



PROPOSED SECTION C-C 1:100 @A3

ARTIA GOLESTANI ARCHITECTURE LTD

Registered Architect T:07961820297 E:info@artia.me

STATUS: PLANNING
SCALE: 1:100 @ A3
DRAWN BY