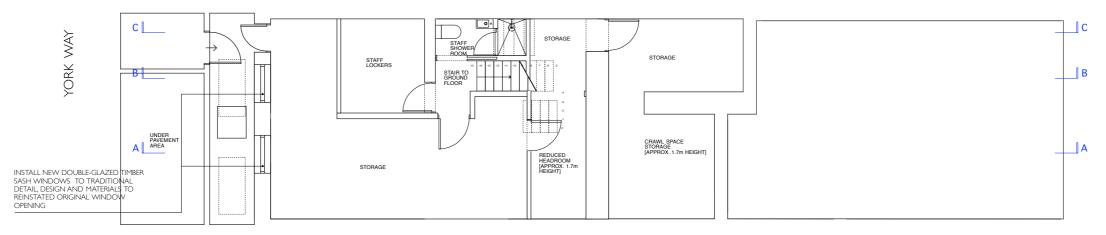

COMMON AREAS

TAKE-AWAY RESTAURANT



PROPOSED LOWER GROUND FLOOR PLAN



STATUS: PLANNING SCALE: 1:100 @ A3 DRAWN BY: AG DATE: 5 DECEMBER 2016

PROPOSED FLOOR PLANS 177 YORK WAY, LONDON N7 9LN 177YW-PR-01





ARTIA GOLESTANI ARCHITECTURE LTD

Registered Architect T:07961820297 E:info@artia.me

STATUS: PLANNING
SCALE: I:100 @ A3
DRAWN BY: AG

DRAWN BY: AG
DATE: 5 DECEMBER 2016

ROOF PLAN & PROPOSED ELEVATIONS 177 YORK WAY, LONDON N7 9LN 177YW-PR-03





PROPOSEDSECTION B-B 1:100 @A3

ARTIA GOLESTANI ARCHITECTURE LTD

Registered Architect T:07961820297 E:info@artia.me

STATUS: PLANNING
SCALE: 1:100 @ A3
DRAWN BY: AG
DATE: 5 DECEMBER 2016

PROPOSED SECTION B-B 177 YORK WAY, LONDON N7 9LN 177YW-PR-05



PROPOSED SECTION C-C 1:100 @A3

ARTIA GOLESTANI ARCHITECTURE LTD

Registered Architect T:07961820297 E:info@artia.me

STATUS: